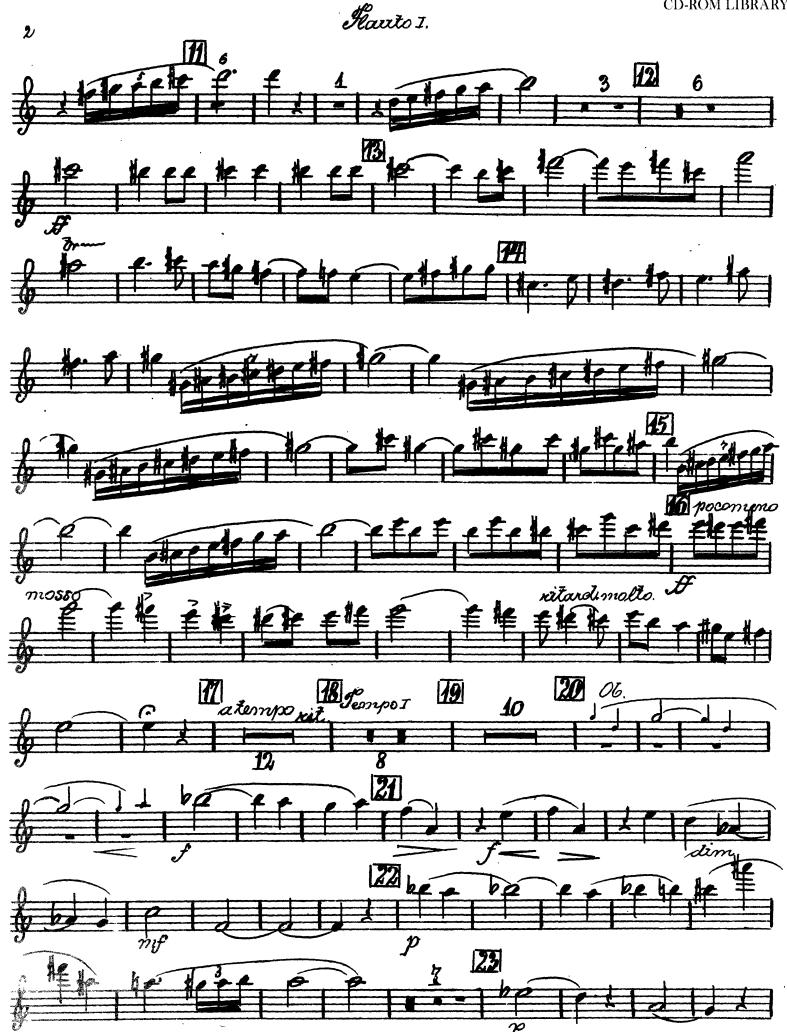

# The Orchestra Musician's CD-ROM LIBRARY™

### Béla Bartók Suite No. 1, Op. 3







### Flavito I.



# II.



### Hauto I.







### Flanto I.



8







### Flanto I.







## Flanto 1.



### Flanto1.

## IV.





## Flauto I.



### Flanto I.









# The Orchestra Musician's CD-ROM LIBRARY™

## Béla Bartók Suite No. 1, Op. 3



sempre jo

Flauto II.





## Flauto II.

4



# II.



Flavio II.



## Flauto II.



#### Hauto II.

## III.











# Flanto II.



## Flanto II.



## Flauto I.

12





## Flanto II.





Flanto II.



#### Flanto II.



## Flauto II.





#### The Orchestra Musician's CD-ROM LIBRARY<sup>TN</sup>

# Béla Bartók Suite No. 1, Op. 3

#### Floudo III.



#### Flauto III.

2 ritard mollo



Flauto III.







## III.











Flanto III.



#### Flautott.



#### Hauto III.



Flavio III.

12











## The Orchestra Musician'