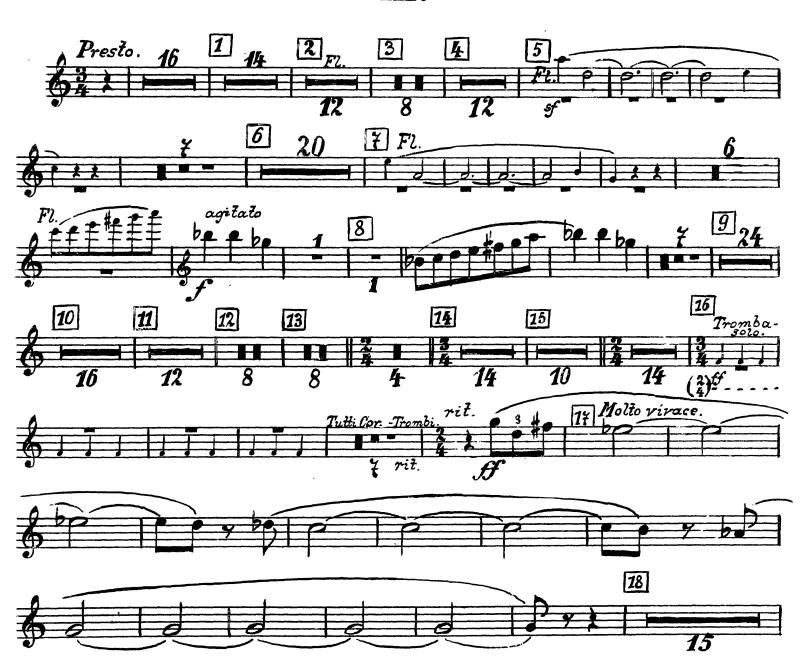

#### The Orchestra Musician's CD-ROM LIBRARY<sup>TN</sup>

# Béla Bartók Suite No. 1, Op. 3

#### Floudo III.

#### Flauto III.

2 ritard mollo

Flauto III.

## III.

Flanto III.