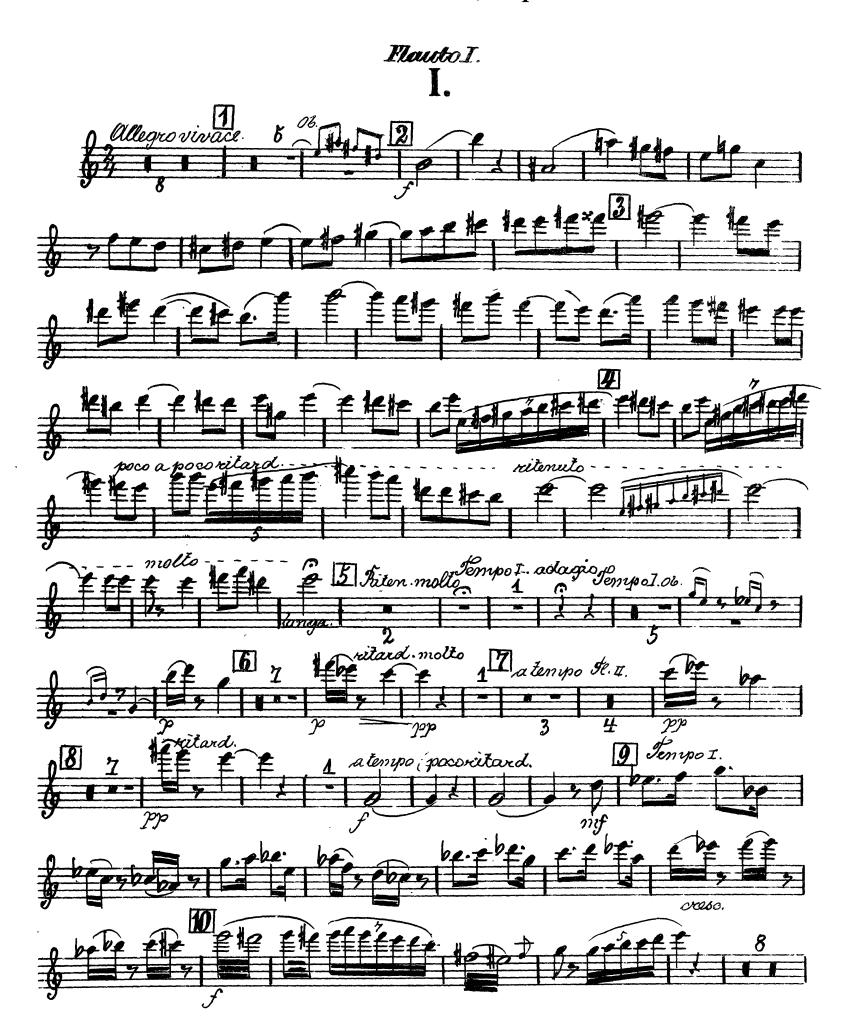

# The Orchestra Musician's CD-ROM LIBRARY™

### Béla Bartók Suite No. 1, Op. 3







### Flavito I.



# II.



### Hauto I.







### Flanto I.



8







### Flanto I.







## Flanto 1.



### Flanto1.

## IV.





## Flauto I.



### Flanto I.









# The Orchestra Musician's CD-ROM LIBRARY™

## Béla Bartók Suite No. 1, Op. 3



sempre jo

Flauto II.





## Flauto II.

4



# II.



Flavio II.



## Flauto II.



#### Hauto II.

## III.











# Flanto II.



## Flanto II.



## Flauto I.

12





## Flanto II.





Flanto II.



#### Flanto II.



## Flauto II.





#### The Orchestra Musician's CD-ROM LIBRARY<sup>TN</sup>

# Béla Bartók Suite No. 1, Op. 3

#### Floudo III.



#### Flauto III.

2 ritard mollo



Flauto III.







## III.











Flanto III.



#### Flautott.



#### Hauto III.



Flavio III.

12











## The Orchestra Musicia