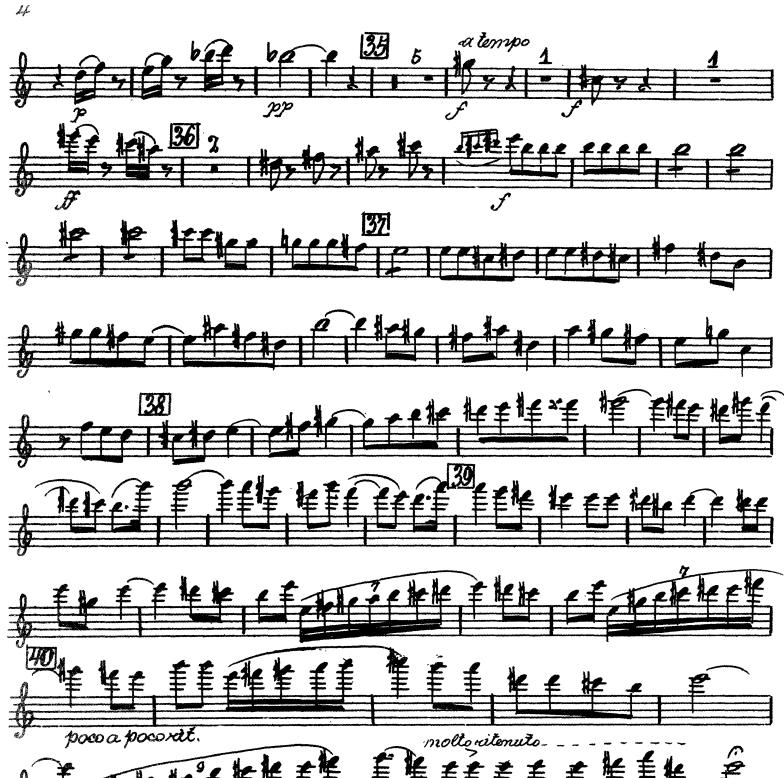

# The Orchestra Musician's CD-ROM LIBRARY™

### Béla Bartók Suite No. 1, Op. 3







### Flavito I.



# II.



### Hauto I.







### Flanto I.



8







### Flanto I.







## Flanto 1.



### Flanto1.

## IV.





## Flauto I.



### Flanto I.









# The Orchestra Musician's CD-ROM LIBRARY™

## Béla Bartók Suite No. 1, Op. 3



sempre jo

Flauto II.





## Flauto II.

4



# II.



Flavio II.



## Flauto II.



#### Hauto II.

## III.











# Flanto II.



## Flanto II.



## Flauto I.

12





## Flanto II.





Flanto II.



#### Flanto II.



## Flauto II.





#### The Orchestra Musician's CD-ROM LIBRARY<sup>TN</sup>

# Béla Bartók Suite No. 1, Op. 3

#### Floudo III.



#### Flauto III.

2 ritard mollo



Flauto III.







## III.











Flanto III.



#### Flautott.



#### Hauto III.



Flavio III.

12











## The Orchestra Musician's CD-ROM LIBRARY™

#