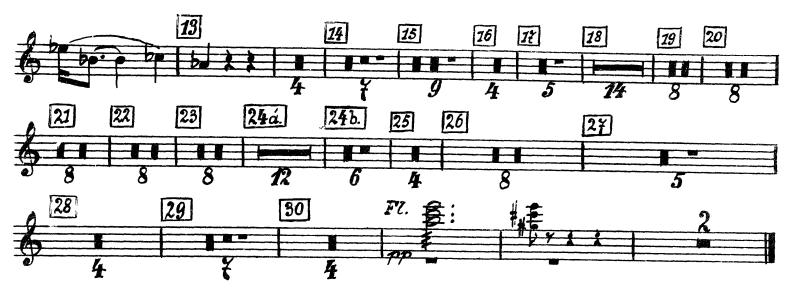

# The Orchestra Musician's CD-ROM LIBRARY™

## Béla Bartók Suite No. 1, Op. 3

sempre jo

Flauto II.

## Flauto II.

4

# II.

Flavio II.