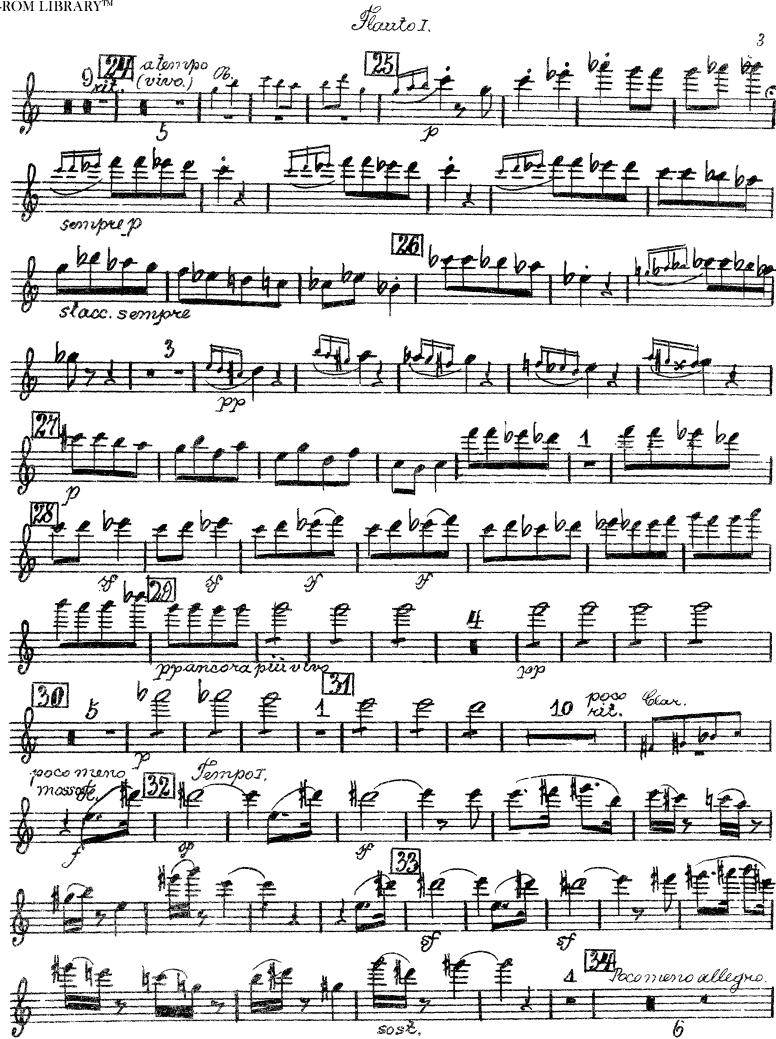

# The Orchestra Musician's CD-ROM LIBRARY™

### Béla Bartók Suite No. 1, Op. 3







### Flavito I.



# II.



### Hauto I.







### Flanto I.



8







### Flanto I.







## Flanto 1.



### Flanto1.

## IV.





## Flauto I.



### Flanto I.









# The Orchestra Musician's CD-ROM LIBRARY™

## Béla Bartók Suite No. 1, Op. 3



sempre jo

Flauto II.





## Flauto II.

4



# II.



Flavio II.



## Flauto II.



#### Hauto II.

## III.











# Flanto II.



## Flanto II.



## Flauto I.

12





## Flanto II.





Flanto II.



#### Flanto II.



## Flauto II.





#### The Orchestra Musician's CD-ROM LIBRARY<sup>TN</sup>

# Béla Bartók Suite No. 1, Op. 3

#### Floudo III.



#### Flauto III.

2 ritard mollo



Flauto III.







## III.











Flanto III.



#### Flautott.



#### Hauto III.



Flavio III.

12











## The Orchestra Musician's