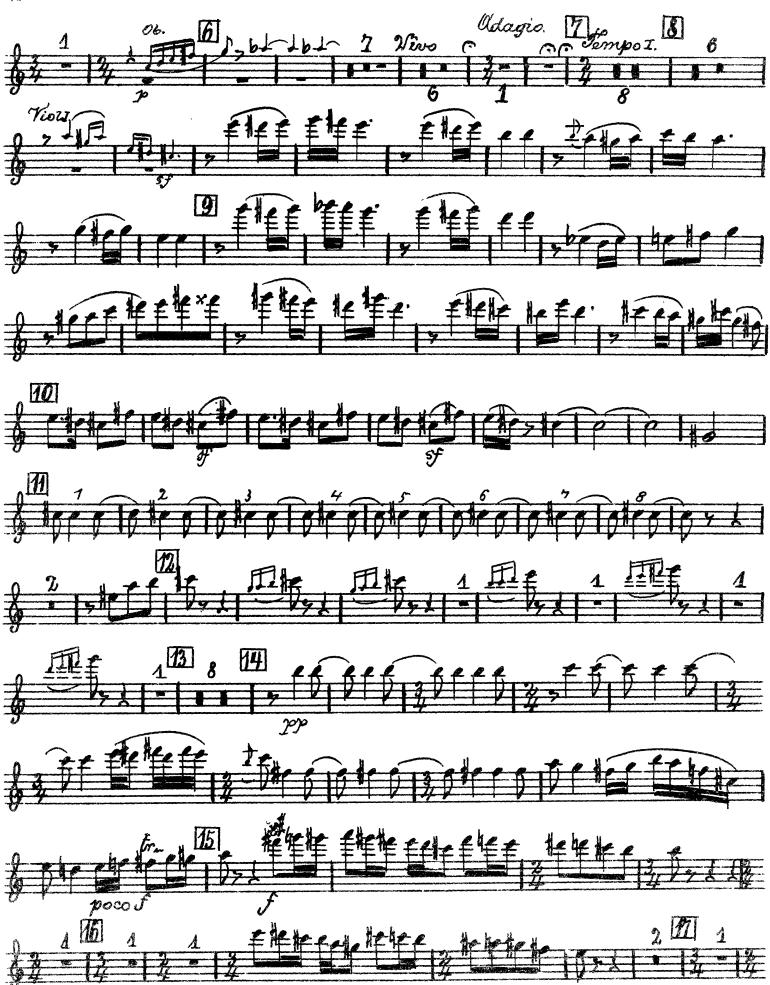

#### The Orchestra Musician's CD-ROM LIBRARY<sup>TN</sup>

# Béla Bartók Suite No. 1, Op. 3

#### Floudo III.

#### Flauto III.

2 ritard mollo

Flauto III.

## III.

Flanto III.

#### Flautott.

#### Hauto III.

Flavio III.

12