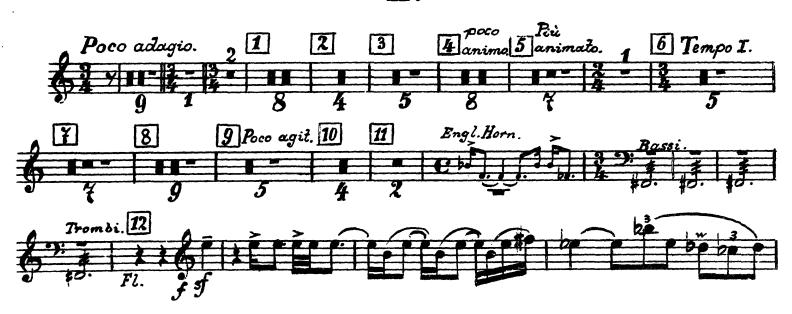

# The Orchestra Musician's CD-ROM LIBRARY™

### Béla Bartók Suite No. 1, Op. 3

### Flavito I.

# II.

### Hauto I.

### Flanto I.

8