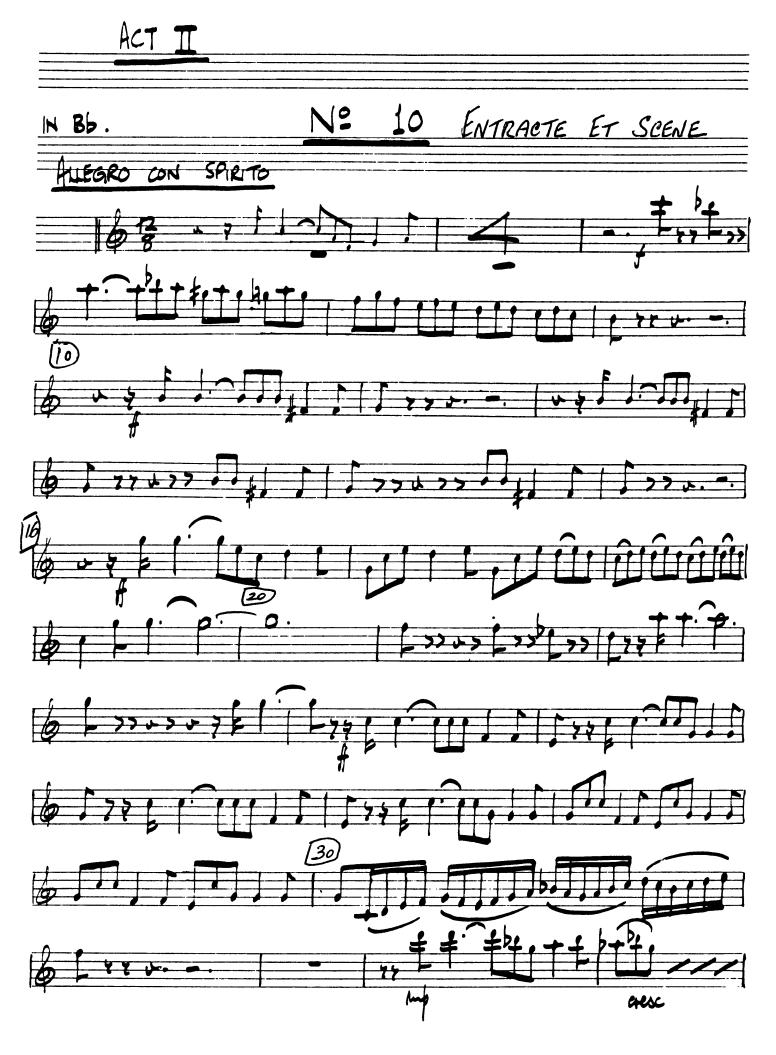

# Tchaikovsky — Sleeping Beauty CLARINET I

NO. 19 ENTRACTE SYMPHONIQUE (LE SOMMEIL) ET SCENE

The Orchestra Musician's CD-ROM LIBRARY™

The Orchestra Musician's CD-ROM LIBRARY™ Tchaikovsky — Sleeping Beauty CLARINET I

## No. 19 ENTRACTE SYMPHONIQUE (LE SOMMEIL) ET SCENIE

The Orchestra Musician's CD-ROM LIBRARY<sup>TM</sup>