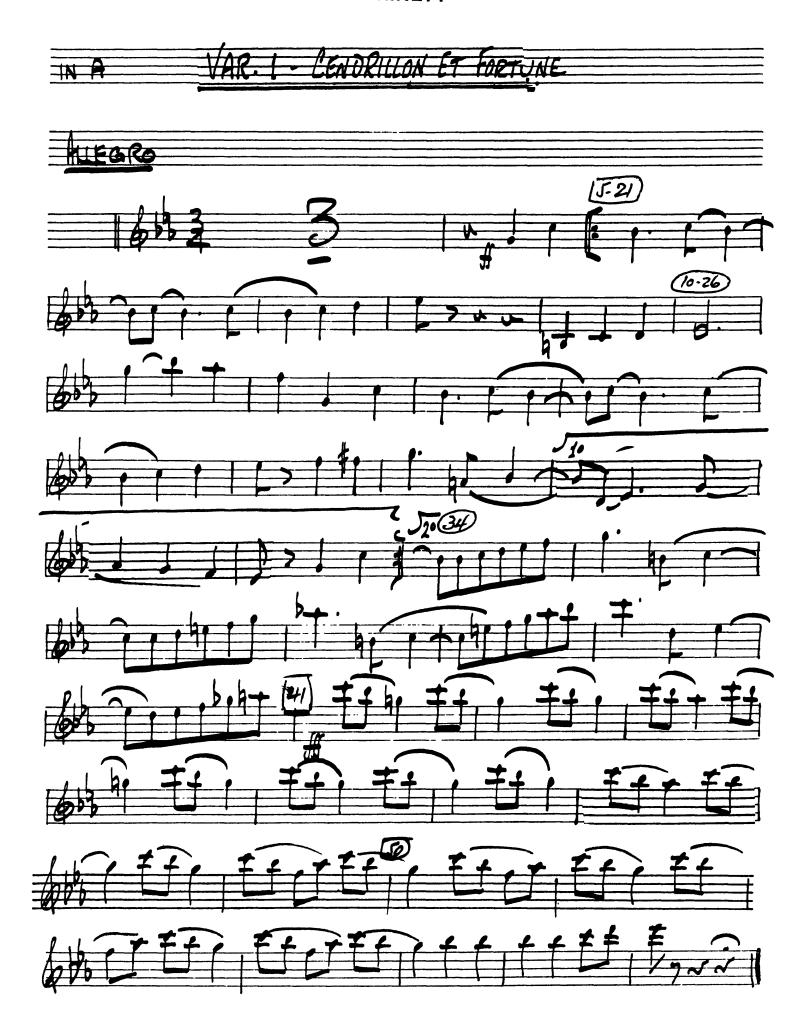

## Peter Ilyich Tchaikovsky Sleeping Beauty, Op. 66

1 Clarinet 2° in A

Tchaikovsky — Sleeping Beauty

Tchaikovsky — Sleeping Beauty Cl. 2

Tchaikovsky — Sleeping Beauty C1.2.

Tchaikovsky — Sleeping Beauty

Clar. 2