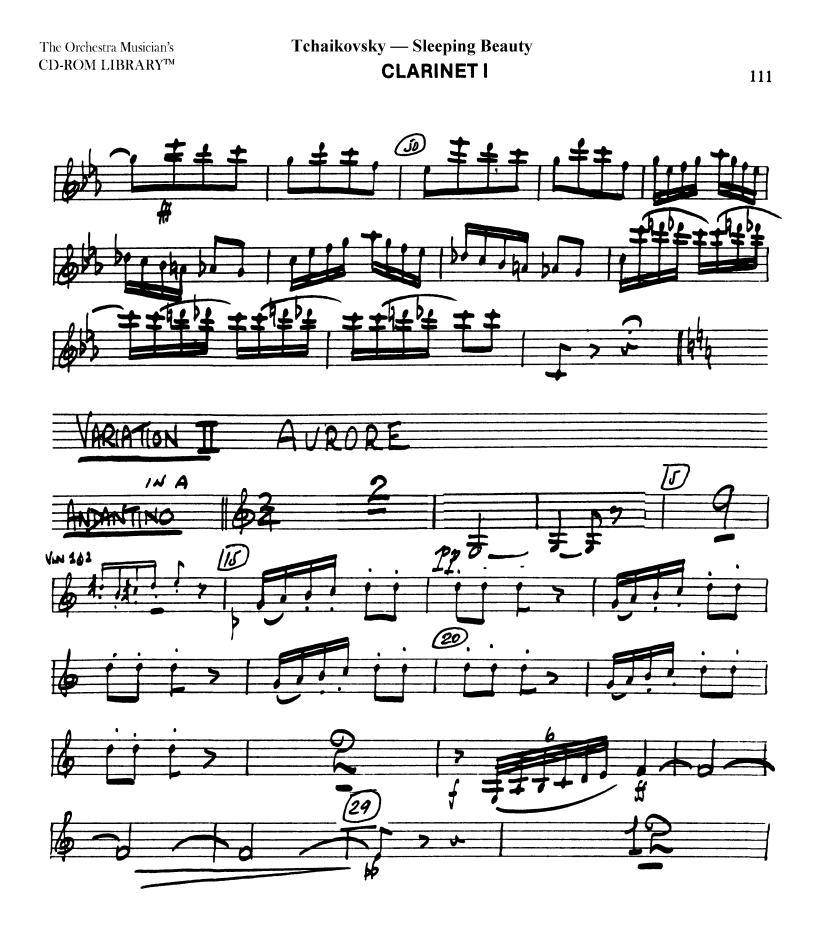

## Tchaikovsky — Sleeping Beauty CLARINET I

The Orchestra Musician's CD-ROM LIBRARY™

The Orchestra Musician's CD-ROM LIBRARY™ Tchaikovsky — Sleeping Beauty CLARINET I

VAR.III LA FEE- SAPHIR VIVALISSIMO  $\square$ 6 -P P 1-17-1 Oboe 20 Staccato boe 30