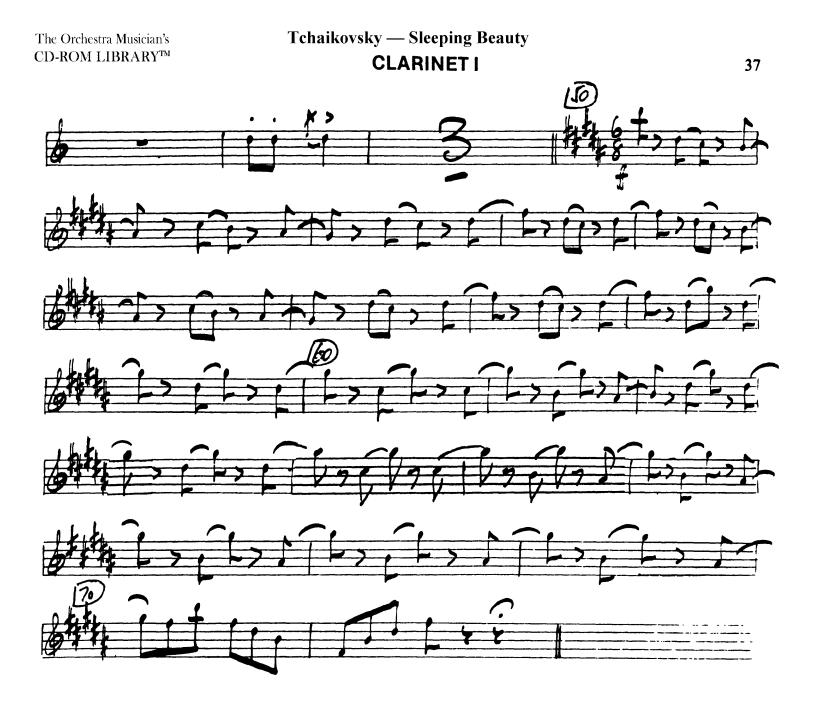

# Tchaikovsky — Sleeping Beauty CLARINET I

NO. 19 ENTRACTE SYMPHONIQUE (LE SOMMEIL) ET SCENE

The Orchestra Musician's CD-ROM LIBRARY™

The Orchestra Musician's CD-ROM LIBRARY™ Tchaikovsky — Sleeping Beauty CLARINET I