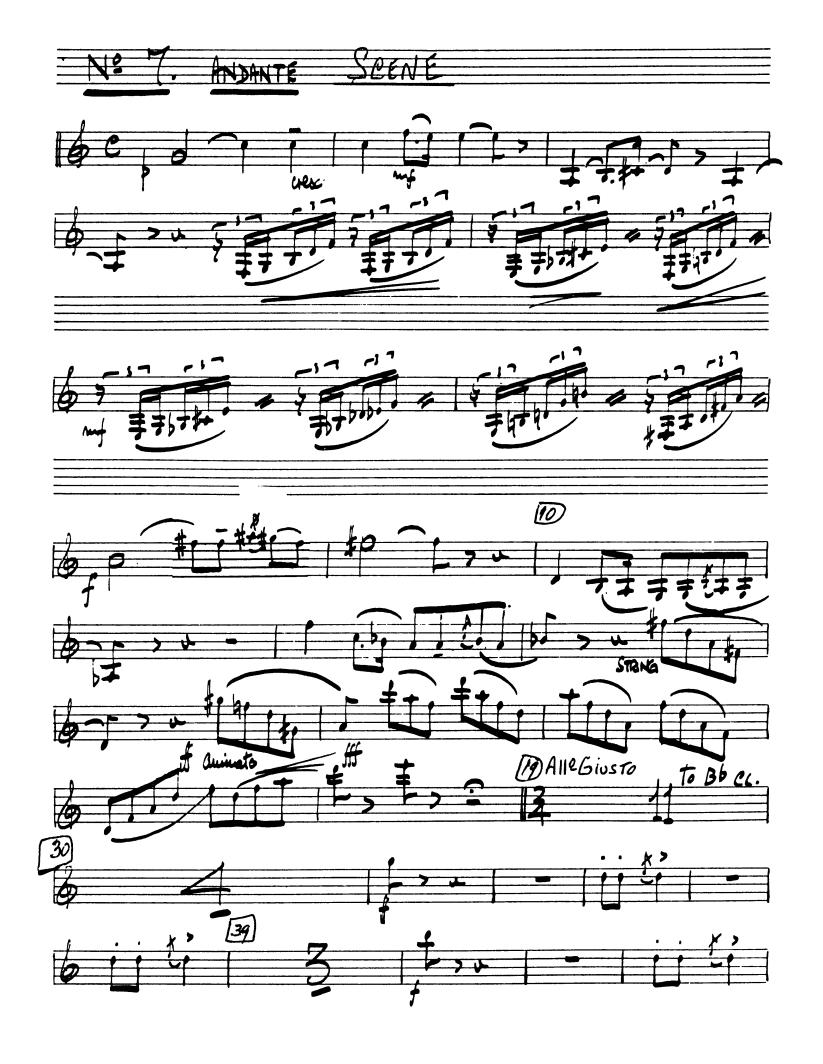

# Tchaikovsky — Sleeping Beauty CLARINET I

NO. 19 ENTRACTE SYMPHONIQUE (LE SOMMEIL) ET SCENE

The Orchestra Musician's CD-ROM LIBRARY™

The Orchestra Musician's CD-ROM LIBRARY™ Tchaikovsky — Sleeping Beauty CLARINET I