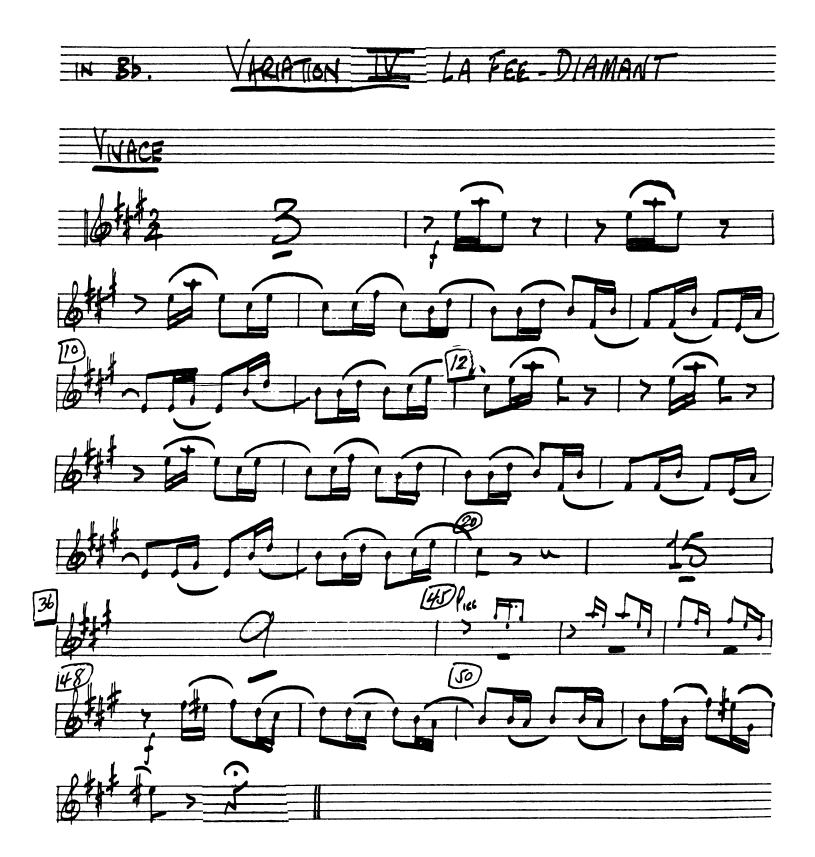

## Tchaikovsky — Sleeping Beauty CLARINET I

The Orchestra Musician's CD-ROM LIBRARY™

The Orchestra Musician's CD-ROM LIBRARY™ Tchaikovsky — Sleeping Beauty CLARINET I

VAR.III LA FEE- SAPHIR VIVALISSIMO  $\square$ 6 -P P 1-17-1 Oboe 20 Staccato boe 30