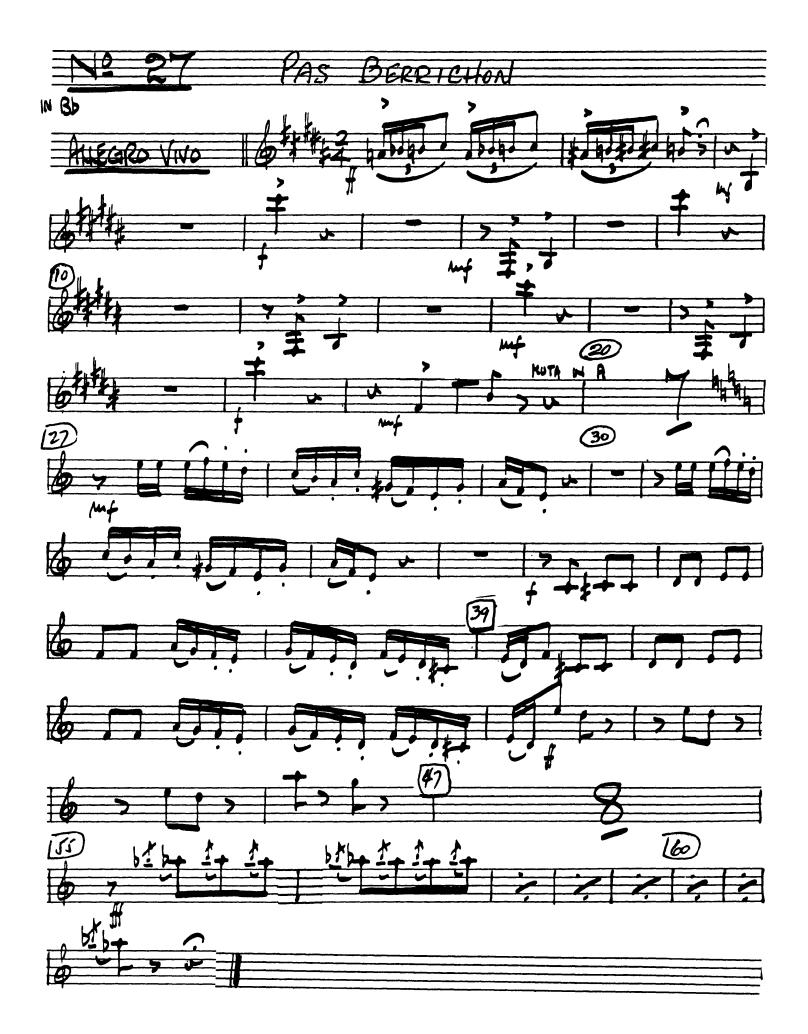

# Tchaikovsky — Sleeping Beauty CLARINET I

NO. 19 ENTRACTE SYMPHONIQUE (LE SOMMEIL) ET SCENE

The Orchestra Musician's CD-ROM LIBRARY™

The Orchestra Musician's CD-ROM LIBRARY™ Tchaikovsky — Sleeping Beauty CLARINET I

## No. 19 ENTRACTE SYMPHONIQUE (LE SOMMEIL) ET SCENIE

The Orchestra Musician's CD-ROM LIBRARY<sup>TM</sup>