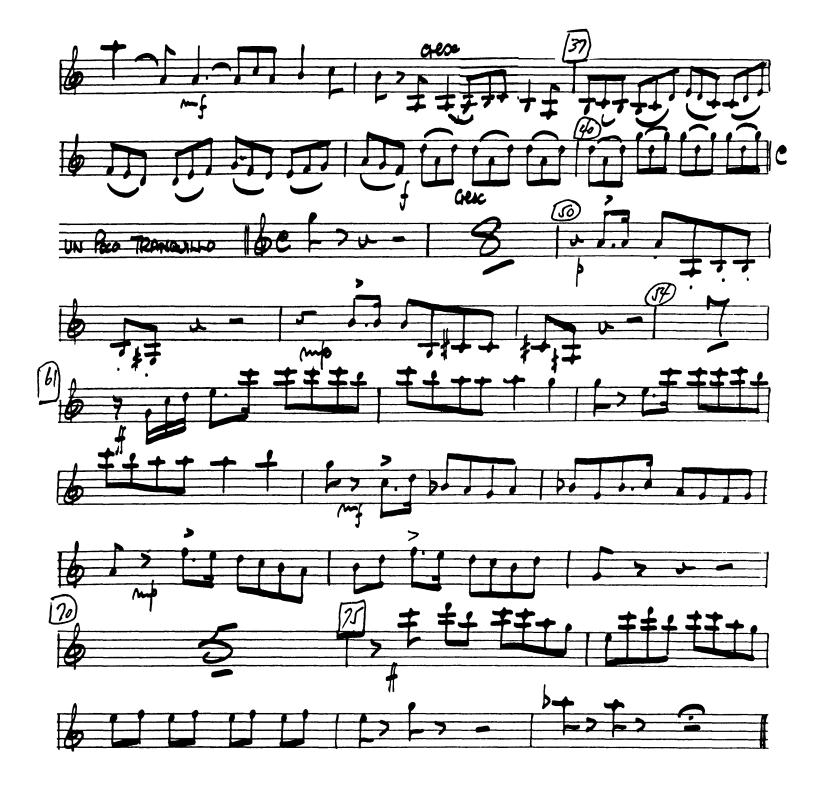

# Tchaikovsky — Sleeping Beauty CLARINET I

NO. 19 ENTRACTE SYMPHONIQUE (LE SOMMEIL) ET SCENE

The Orchestra Musician's CD-ROM LIBRARY™

The Orchestra Musician's CD-ROM LIBRARY™ Tchaikovsky — Sleeping Beauty CLARINET I

## No. 19 ENTRACTE SYMPHONIQUE (LE SOMMEIL) ET SCENIE

The Orchestra Musician's CD-ROM LIBRARY<sup>TM</sup>