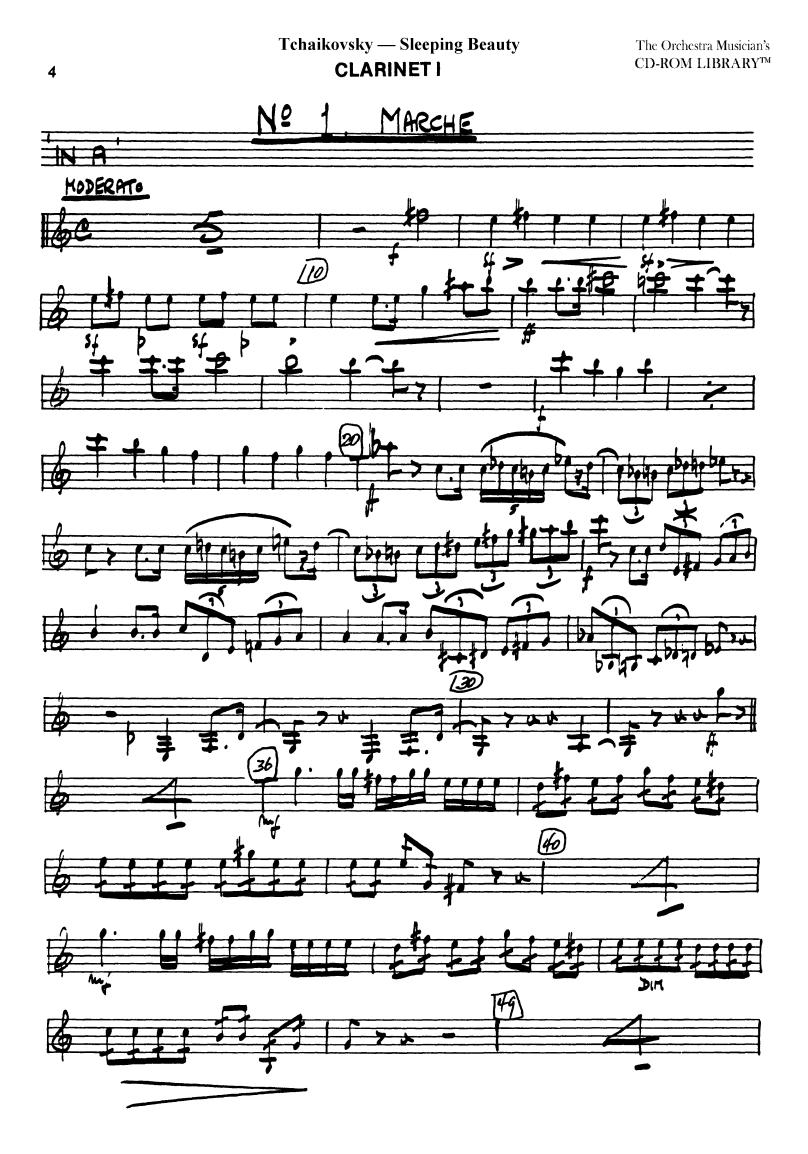

# Tchaikovsky — Sleeping Beauty

**CLARINET I** 

Tchaikovsky — Sleeping Beauty CLARINET I

HLEGRO MODIO HLEGRO MODIO HER (VOUN CADENCIA) HER (VOUN CADENCIA)

The Orchestra Musician's CD-ROM LIBRARY™

•