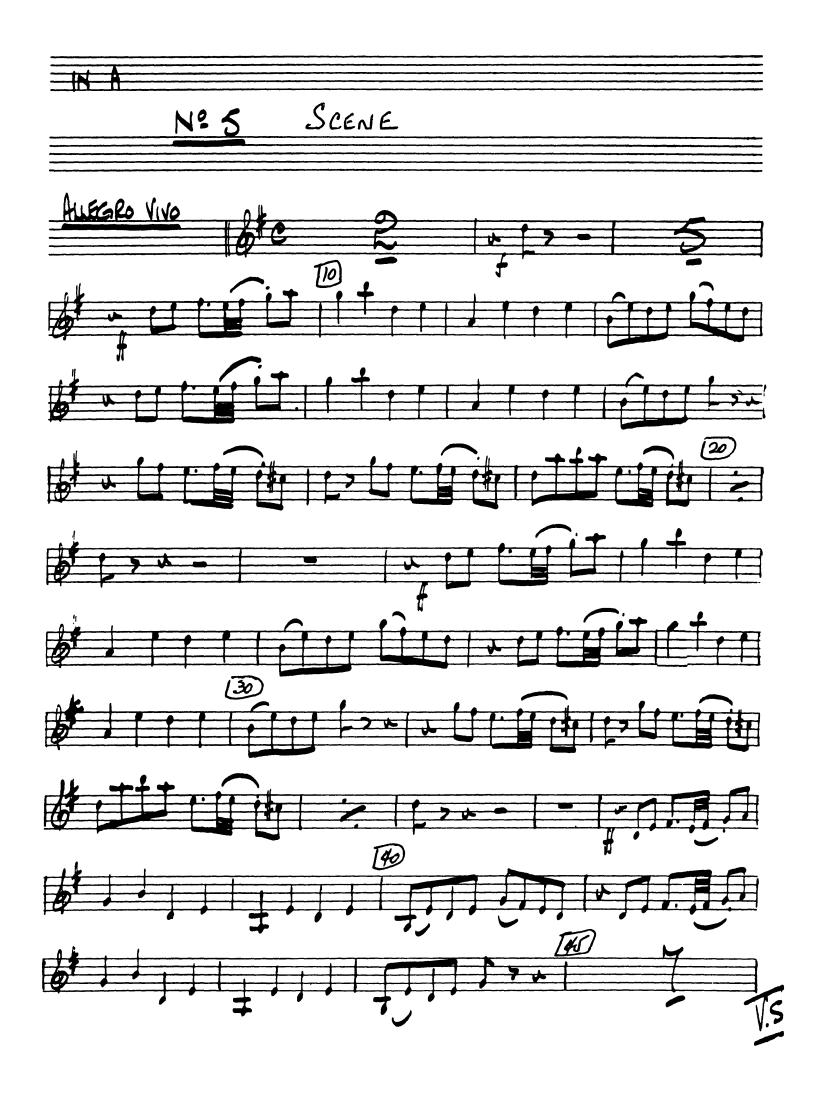

# Tchaikovsky — Sleeping Beauty CLARINET I

NO. 19 ENTRACTE SYMPHONIQUE (LE SOMMEIL) ET SCENE

The Orchestra Musician's CD-ROM LIBRARY™

The Orchestra Musician's CD-ROM LIBRARY™ Tchaikovsky — Sleeping Beauty CLARINET I

## No. 19 ENTRACTE SYMPHONIQUE (LE SOMMEIL) ET SCENIE

The Orchestra Musician's CD-ROM LIBRARY<sup>TM</sup>