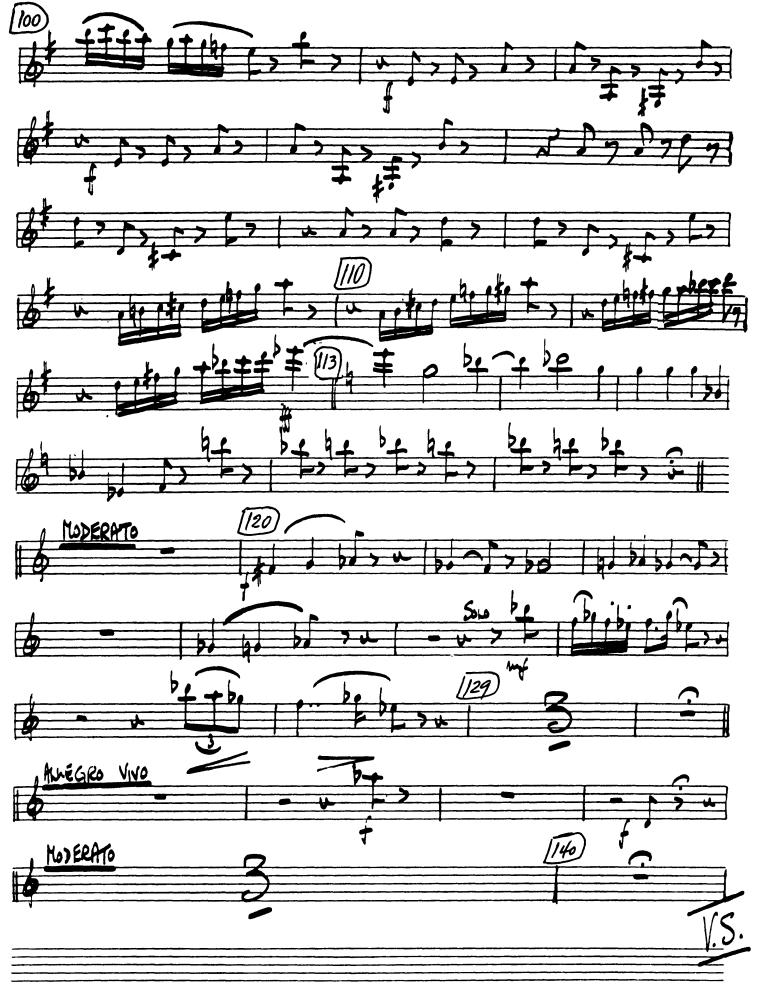

# Tchaikovsky — Sleeping Beauty CLARINET I

NO. 19 ENTRACTE SYMPHONIQUE (LE SOMMEIL) ET SCENE

The Orchestra Musician's CD-ROM LIBRARY™

The Orchestra Musician's CD-ROM LIBRARY™ Tchaikovsky — Sleeping Beauty CLARINET I

## No. 19 ENTRACTE SYMPHONIQUE (LE SOMMEIL) ET SCENIE

The Orchestra Musician's CD-ROM LIBRARY<sup>TM</sup>