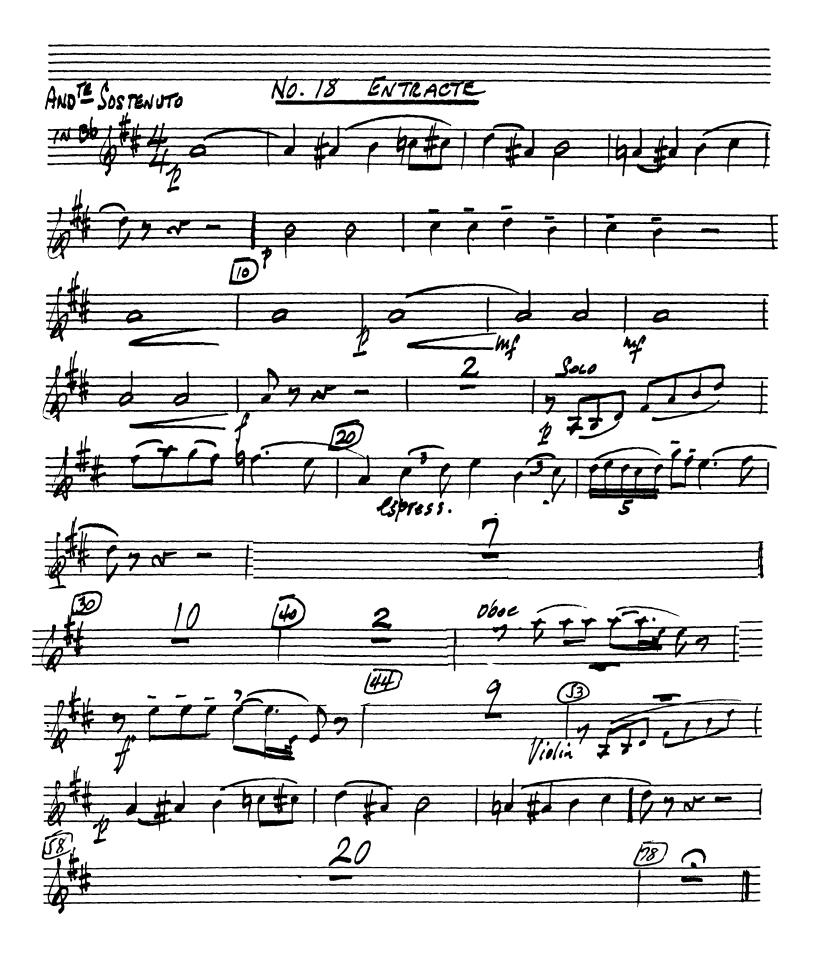

# Tchaikovsky — Sleeping Beauty CLARINET I

NO. 19 ENTRACTE SYMPHONIQUE (LE SOMMEIL) ET SCENE

The Orchestra Musician's CD-ROM LIBRARY™

The Orchestra Musician's CD-ROM LIBRARY™ Tchaikovsky — Sleeping Beauty CLARINET I