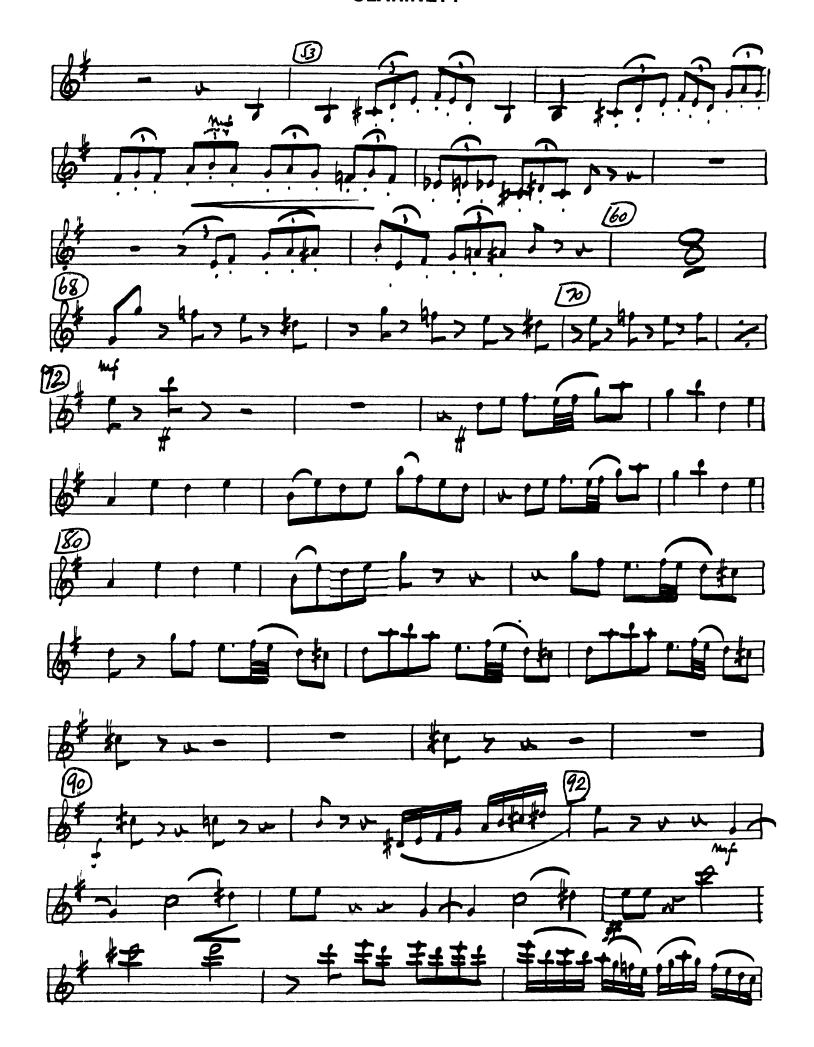

# Tchaikovsky — Sleeping Beauty CLARINET I

NO. 19 ENTRACTE SYMPHONIQUE (LE SOMMEIL) ET SCENE

The Orchestra Musician's CD-ROM LIBRARY™

The Orchestra Musician's CD-ROM LIBRARY™ Tchaikovsky — Sleeping Beauty CLARINET I

## No. 19 ENTRACTE SYMPHONIQUE (LE SOMMEIL) ET SCENIE

The Orchestra Musician's CD-ROM LIBRARY<sup>TM</sup>