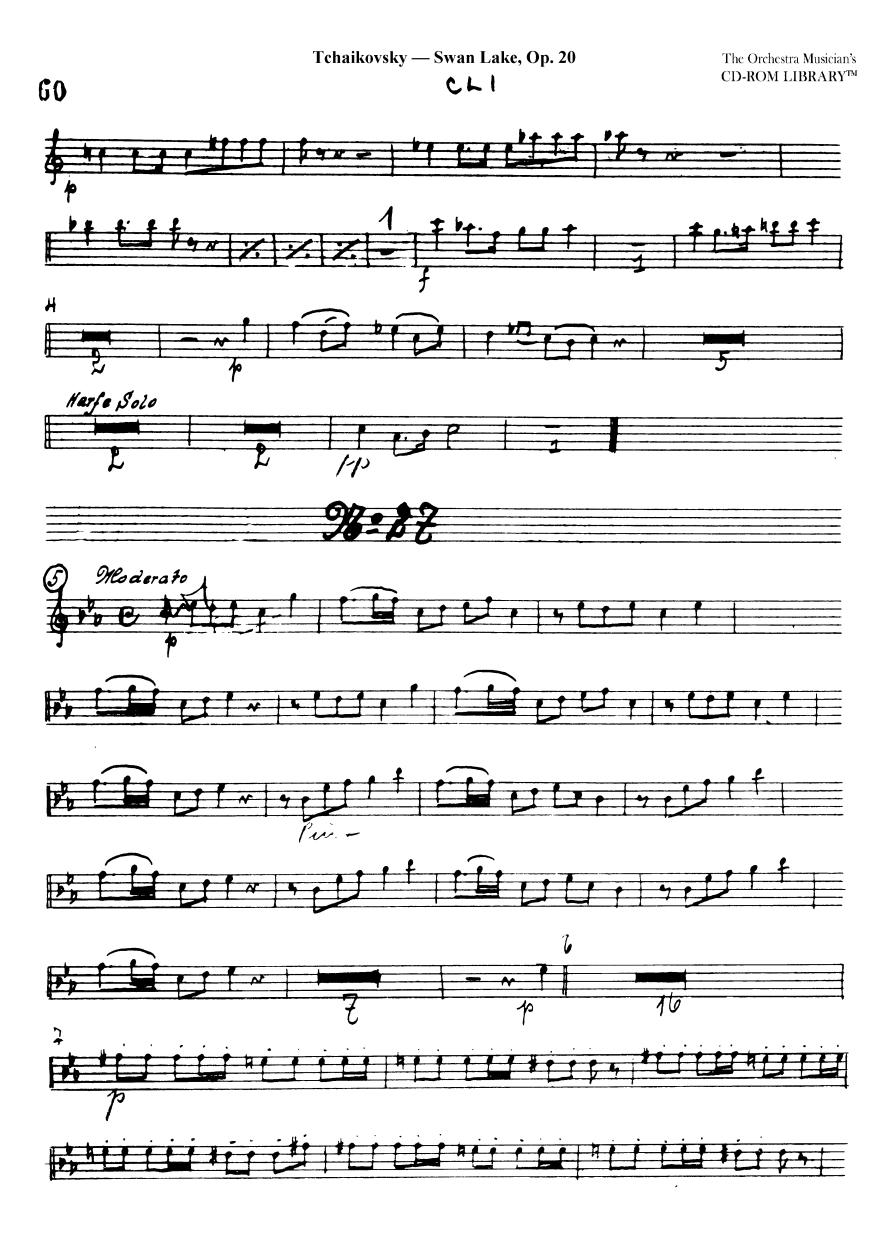

## Peter Ilyich Tchaikovsky Swan Lake, Op. 20

Clarinetto [.-. A

The Orchestra Musician's CD-ROM LIBRARY<sup>™</sup>

2

61.1

Tchaikovsky — Swan Lake, Op. 20

CLI

LI