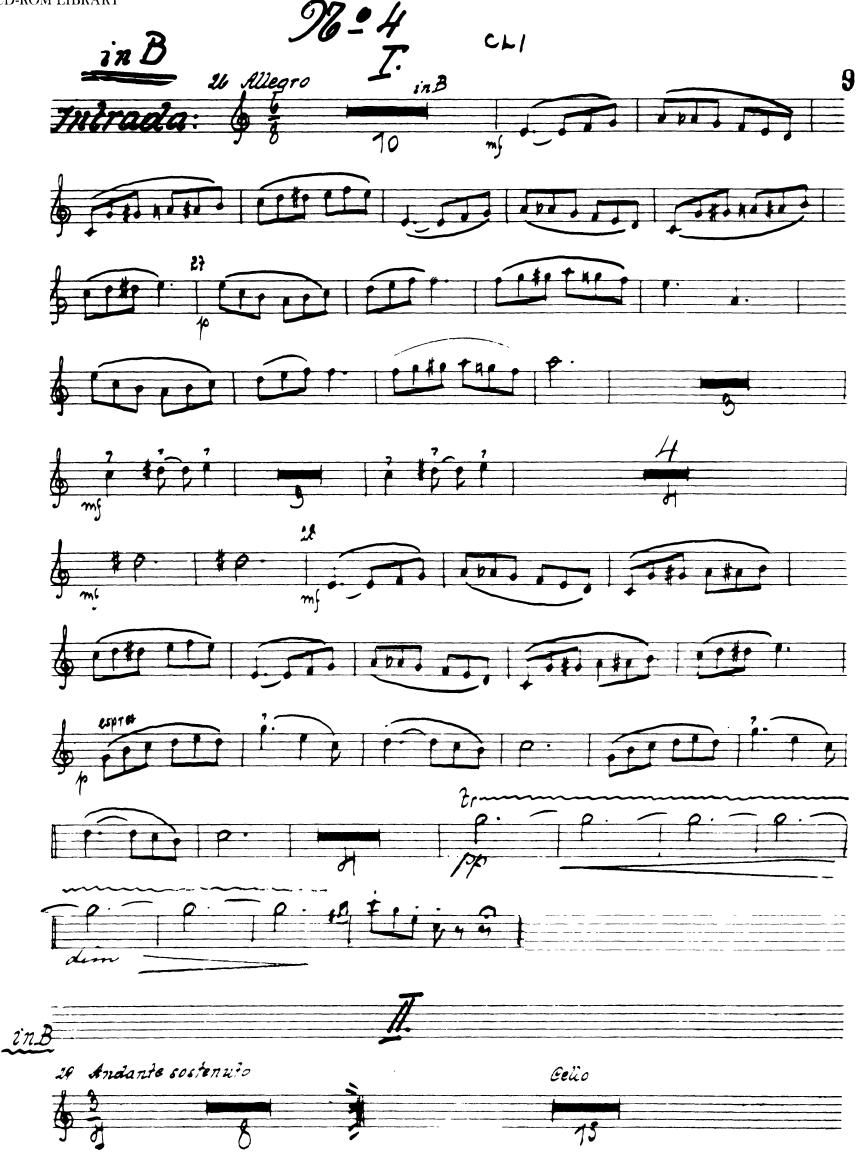

## Peter Ilyich Tchaikovsky Swan Lake, Op. 20

Clarinetto [.-. A

The Orchestra Musician's CD-ROM LIBRARY<sup>™</sup>

2

61.1

Tchaikovsky — Swan Lake, Op. 20

CLI

LI