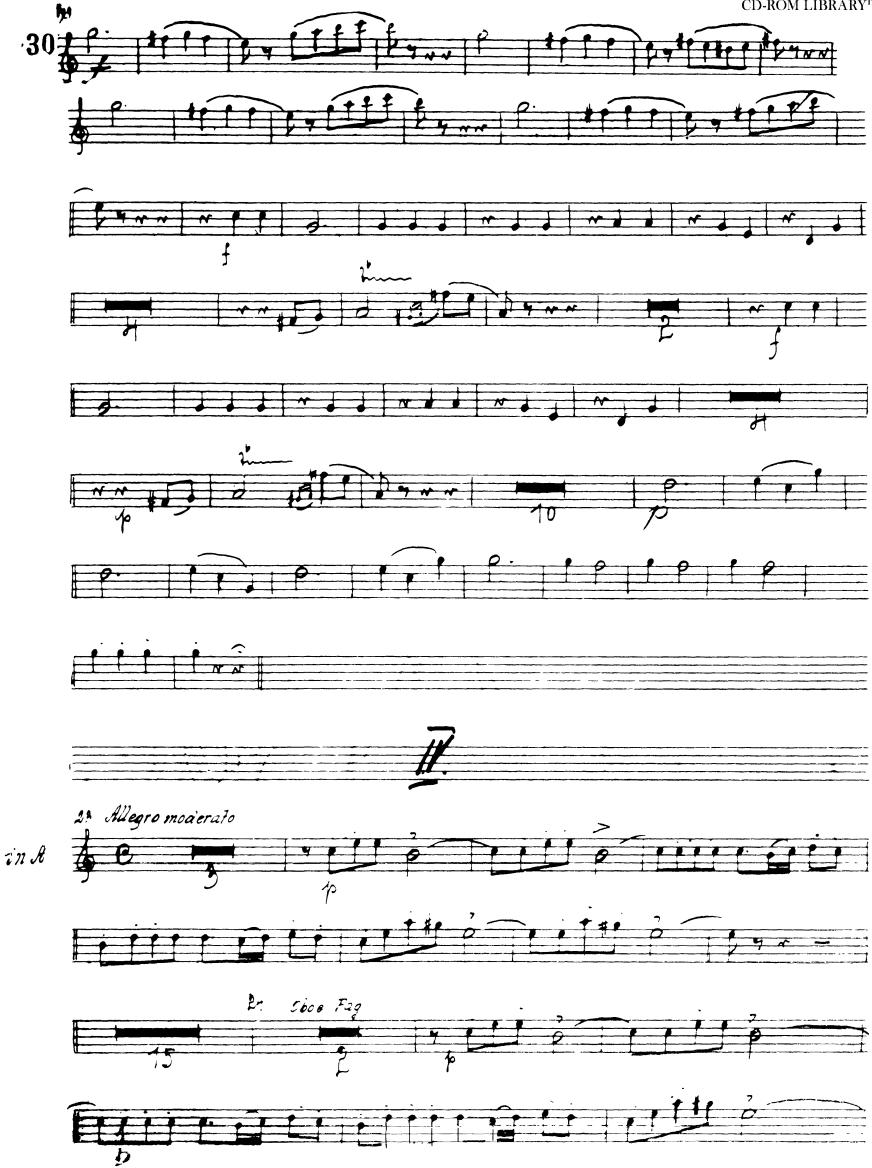

## Peter Ilyich Tchaikovsky Swan Lake, Op. 20

Clarinetto [.-. A

The Orchestra Musician's CD-ROM LIBRARY<sup>™</sup>

2

61.1

Tchaikovsky — Swan Lake, Op. 20

CLI

LI