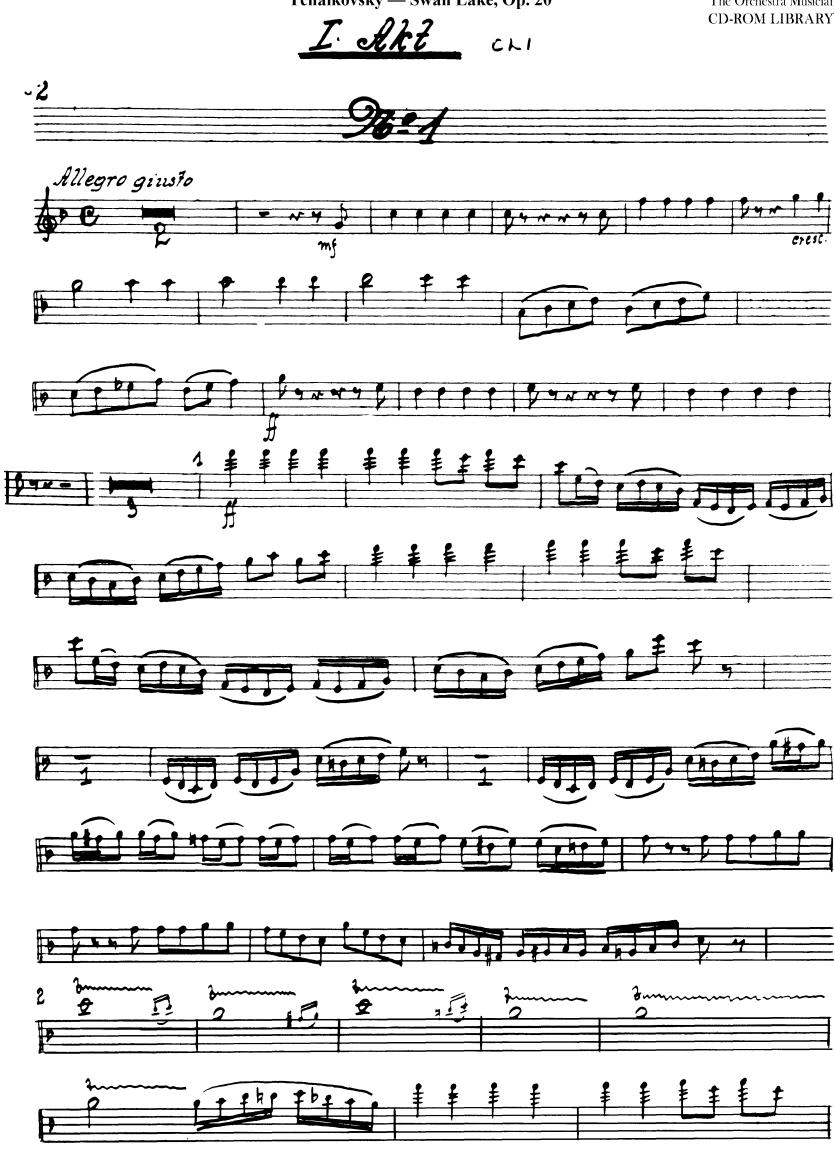

## Peter Ilyich Tchaikovsky Swan Lake, Op. 20

Clarinetto [.-. A

The Orchestra Musician's CD-ROM LIBRARY<sup>™</sup>

2

61.1

Tchaikovsky — Swan Lake, Op. 20

CLI

LI