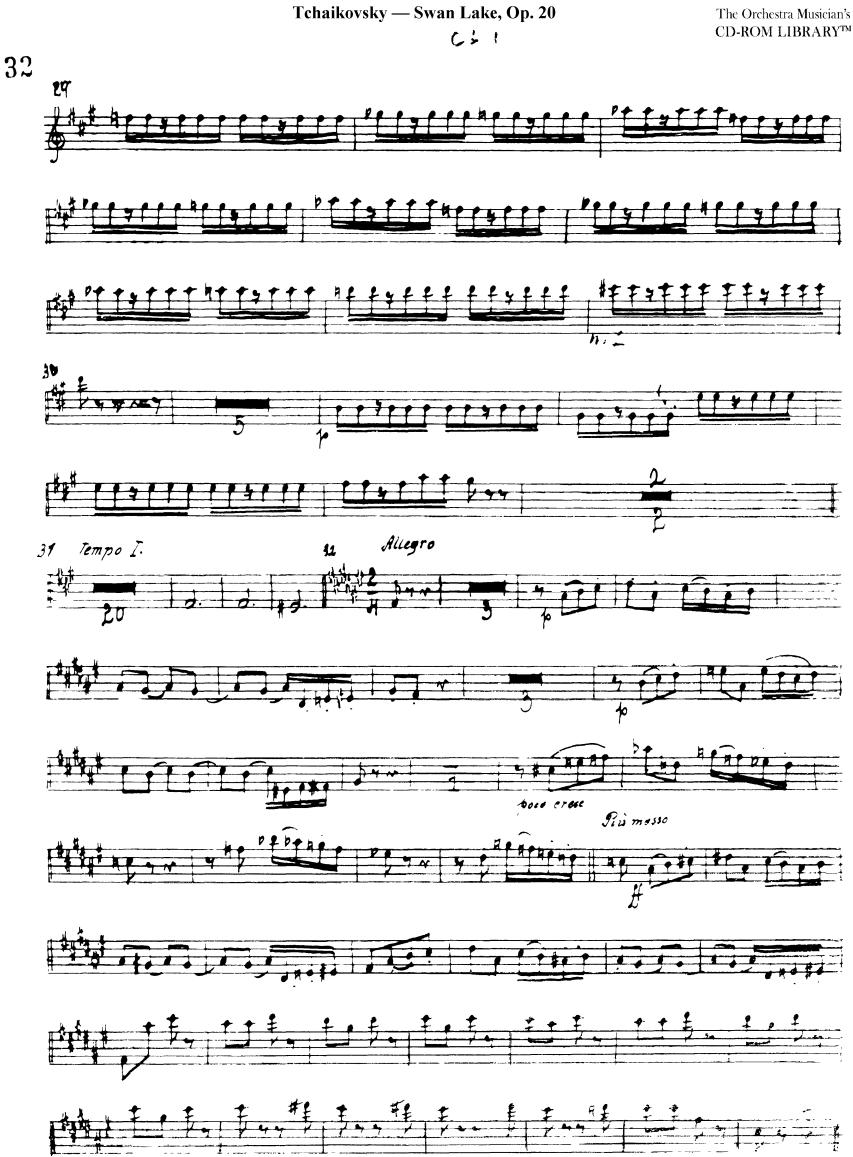

## Peter Ilyich Tchaikovsky Swan Lake, Op. 20

Clarinetto [.-. A

The Orchestra Musician's CD-ROM LIBRARY<sup>™</sup>

2

61.1

Tchaikovsky — Swan Lake, Op. 20

CLI

LI