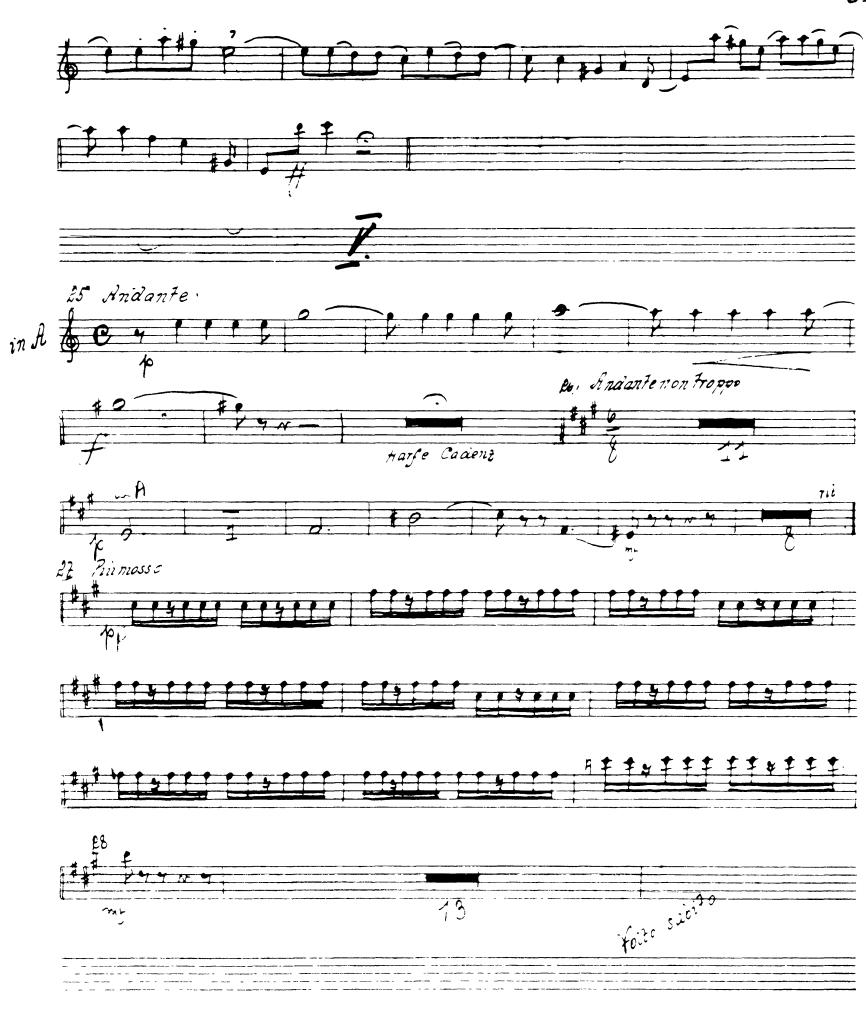

## Peter Ilyich Tchaikovsky Swan Lake, Op. 20

Clarinetto [.-. A

The Orchestra Musician's CD-ROM LIBRARY<sup>™</sup>

2

61.1

Tchaikovsky — Swan Lake, Op. 20

CLI

LI