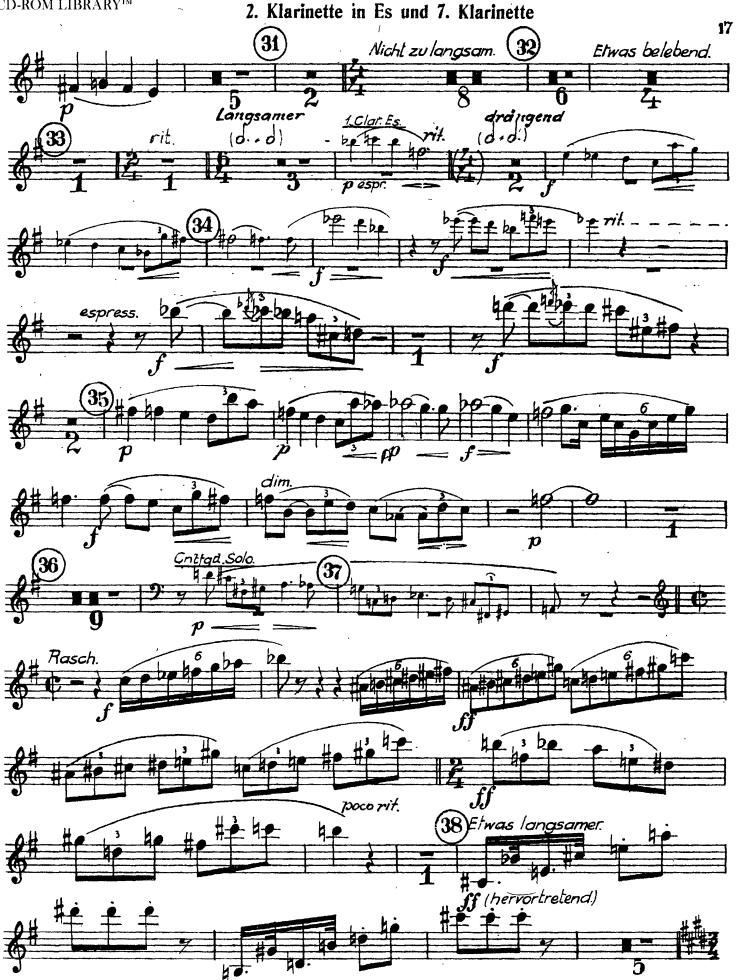

# Klaus Narr

Des Sommerwindes wilde Jagd

### 2. Klarinette in Es und 7. Klarinette

Des Sommerwindes wilde Jagd

den

aus

-den

CHS.