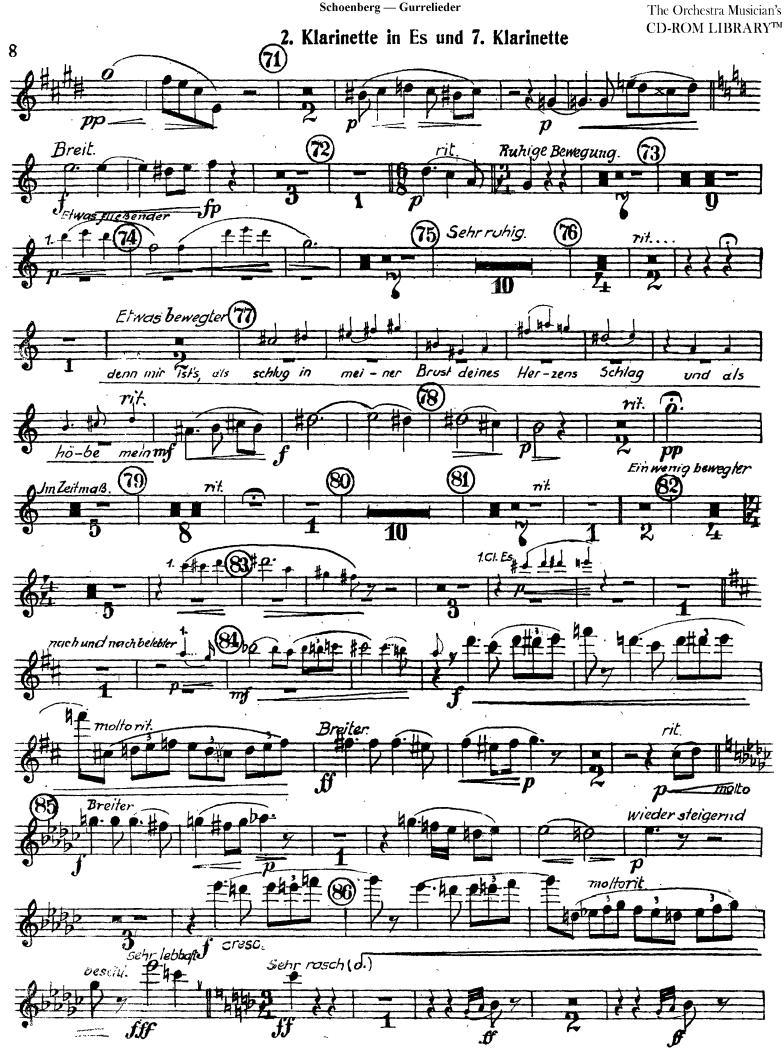

### 2. Klarinette in Es und 7. Klarinette

Des Sommerwindes wilde Jagd

den

aus

-den

CHS.