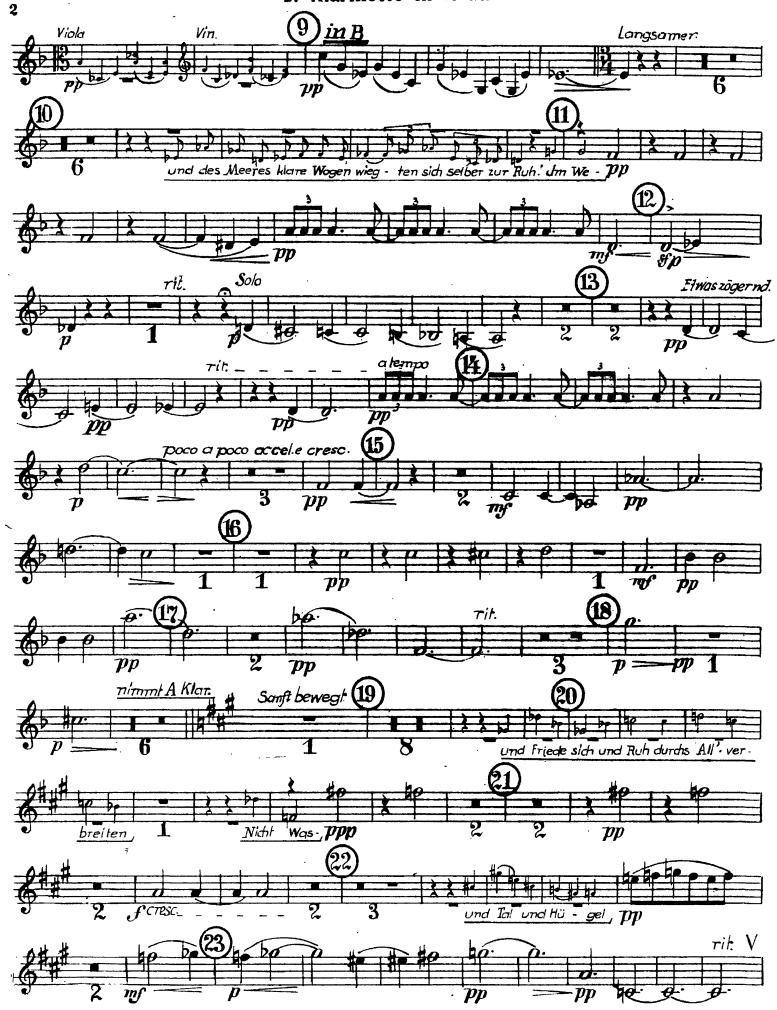

### Arnold Schoenberg

Gurrelieder

#### 1. Klarinette in A und B



#### 1. Klarinette in A und B





























# 1. Klarinette in A und B II. TEIL











#### 1. Klarinette in A und B





























## Arnold Schoenberg Gurrelieder

#### 2. Klarinette in A und B

#### I. TEIL































# II. TEIL













## Klaus Narr

















SH



## Arnold Schoenberg Gurrelieder

































# 3. Klarinette in A und B III. TEIL































## Arnold Schoenberg Gurrelieder

#### 1. Baßklarinette und 4. Klarinette

#### I. TEIL































### II. TEIL















#### 1. Baßklarinette und 4. Klarinette























## Arnold Schoenberg Gurrelieder

## 2. Baßklarinette und 5. Klarinette











weich

pp























# II. TEIL





















#### 2. Baßklarinette und 5. Klarinette

# Des Sommerwindes wilde Jagd







### 1. Klarinette in Es und 6. Klarinette











10

pp









ff cresc. e accel.





### 1. Klarinette in Es und 6. Klarinette