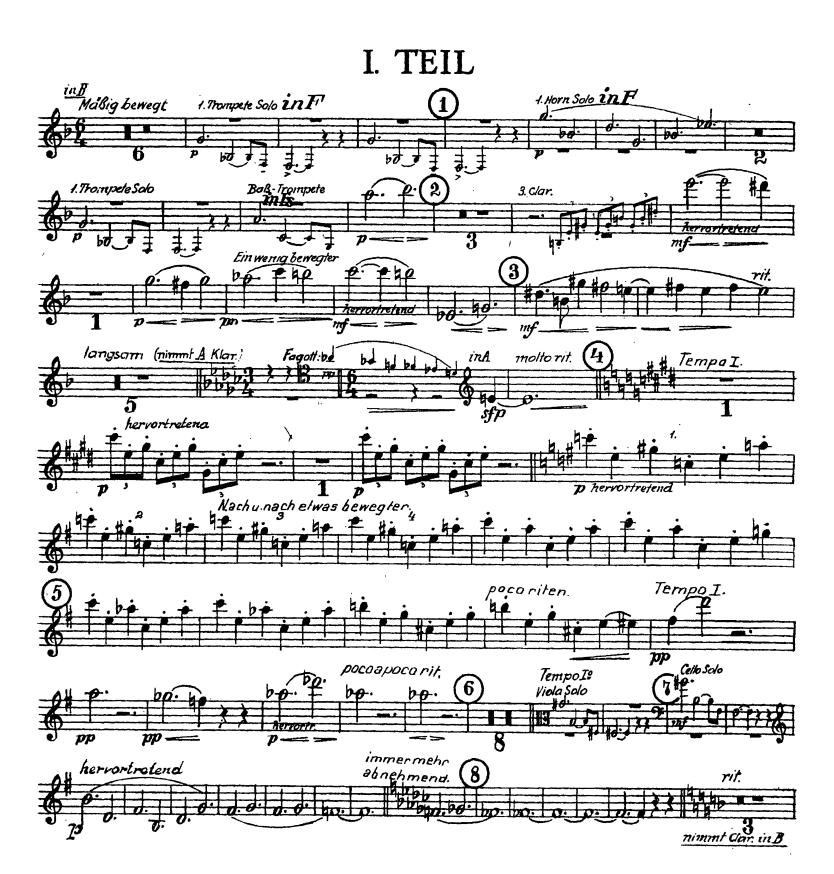

### Arnold Schoenberg

Gurrelieder

#### 1. Klarinette in A und B



#### 1. Klarinette in A und B





























# 1. Klarinette in A und B II. TEIL











#### 1. Klarinette in A und B





























## Arnold Schoenberg Gurrelieder

#### 2. Klarinette in A und B

#### I. TEIL































# II. TEIL













## Klaus Narr

















SH



## Arnold Schoenberg Gurrelieder

































# 3. Klarinette in A und B III. TEIL































## Arnold Schoenberg Gurrelieder

#### 1. Baßklarinette und 4. Klarinette

#### I. TEIL































### II. TEIL















#### 1. Baßklarinette und 4. Klarinette























## Arnold Schoenberg Gurrelieder

## 2. Baßklarinette und 5. Klarinette











weich

pp























# I