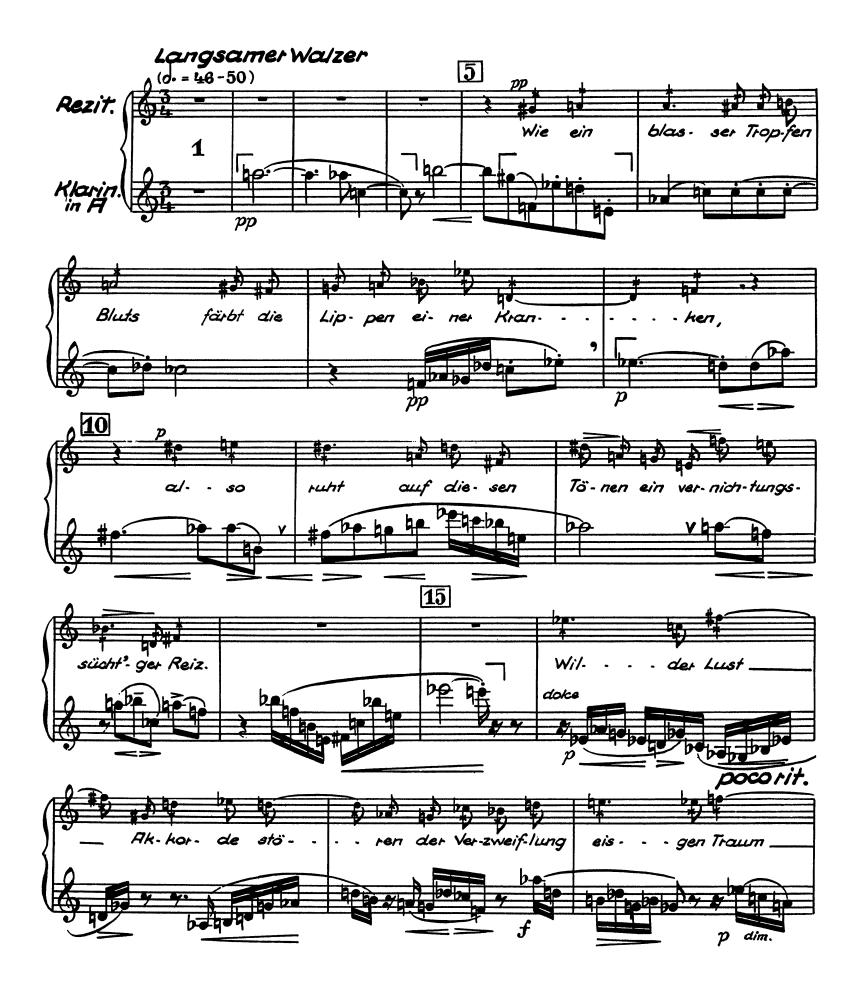

Arnold Schoenberg Pierrot Lunaire, Op. 21

## I. TEIL

## 1. Mondestrunken (facet)



## The Orchestra Musician's CD-ROM LIBRARY™

## Klarinette-Bai3klarinette

3. Der Dandy







Schoenberg — Pierrot Lunaire

Klarinette-Bau3klarinette

The Orchestra Musician's CD-ROM LIBRARY™

# 4. Eine blasse Wäscherin



The Orchestra Musician's CD-ROM LIBRARY™

Schoenberg — Pierrot Lunaire

## Klarinette-Baßklarinette



ohne jede Pause, gleich anschließend: Valse de Chopin

# 5. Valse de Chopin





## 6.Madonna





I.Teil

# 8. Nacht





# 9. Gebet an Pierrot







-13-

# 10.Raub





The Orchestra Musician's CD-ROM LIBRARY™

# 11. Rote Messe

Klarinette-Baßklarinette





The Orchestra Musician's CD-ROM LIBRARY™

## Klarinette - Bai3klarinette

# 13. Enthauptung









Ĵ

\* Hier darf keine Stimme hervortreten, bloß die mit "sf" bezeichneten Stellen haben sich deutlich abzuheben. Schoenberg — Pierrot Lunaire

The Orchestra Musician's CD-ROM LIBRARY™







folgt: Die Kreuze unmittelbar anschließend

### Klarinette Baßklarinette

# 14. Die Kreuze



-22-

Klarinette-Bau3klarinette

# **Ⅲ.**Tei/ 15. Heimweh





Klarinette Baßklarinette

## 16. Gemeinheit





# 17. Parodie





# 18.DerMondfleck







The Orchestra Musician's CD-ROM LIBRARY™

# 19.Serenade