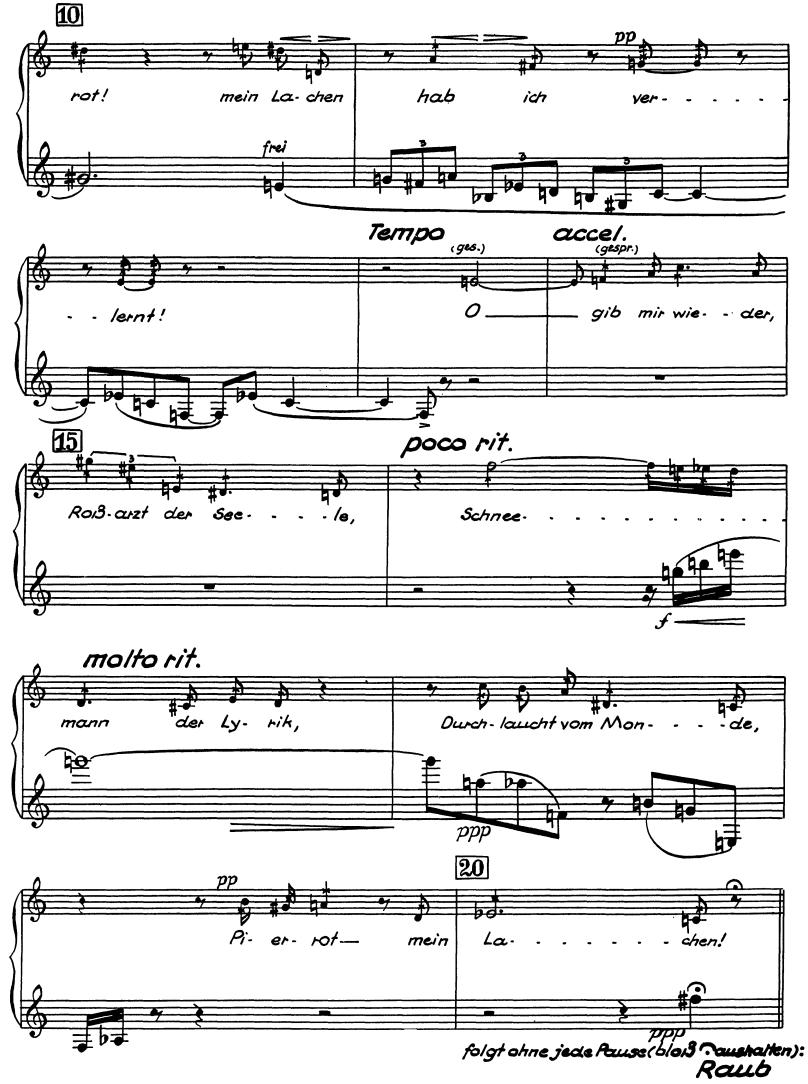

Arnold Schoenberg Pierrot Lunaire, Op. 21

## I. TEIL

## 1. Mondestrunken (facet)



## The Orchestra Musician's CD-ROM LIBRARY™

## Klarinette-Bai3klarinette

3. Der Dandy







Schoenberg — Pierrot Lunaire

Klarinette-Bau3klarinette

The Orchestra Musician's CD-ROM LIBRARY™

# 4. Eine blasse Wäscherin



The Orchestra Musician's CD-ROM LIBRARY™

Schoenberg — Pierrot Lunaire

## Klarinette-Baßklarinette



ohne jede Pause, gleich anschließend: Valse de Chopin

# 5. Valse de Chopin





## 6.Madonna





I.Teil

# 8. Nacht





# 9. Gebet an Pierrot







-13-

# 10.Raub





The Orchestra Musician's CD-ROM LIBRARY™

# 11. Rote Messe

Klarinette-Baßklarinette





The Orchestra Musician's CD-ROM LIBRARY™

## Klarinette - Bai3klarinette

# 13. Enthauptung









Ĵ

\* Hier darf keine Stimme hervortreten, bloß die mit "sf" bezeichneten Stellen haben sich deutlich abzuheben. Schoenberg — Pierrot Lunaire

The Orchestra Musician's CD-ROM LIBRARY™







folgt: Die Kreuze unmittelbar anschließend

### Klarinette Baßklarinette

# 14. Die Kreuze



-22-

Klarinette-Bau3klarinette

# **Ⅲ.**Tei/ 15. Heimweh





Klarinette Baßklarinette

## 16. Gemeinheit





# 17. Parodie





# 18.DerMondfleck







The Orchestra Musician's CD-ROM LIBRARY™

# 19.Serenade

















20. Heimfahrt (Barcarole)





The Orchestra Musician's CD-ROM LIBRARY™