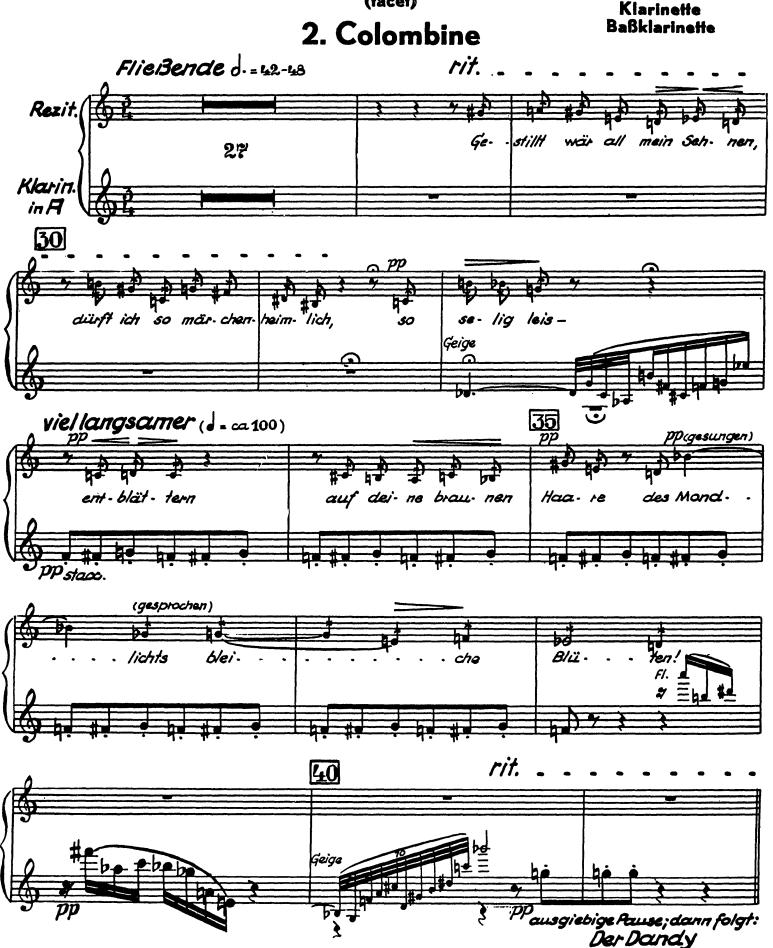

Arnold Schoenberg Pierrot Lunaire, Op. 21

## I. TEIL

## 1. Mondestrunken (facet)



## The Orchestra Musician's CD-ROM LIBRARY™

## Klarinette-Bai3klarinette

3. Der Dandy







Schoenberg — Pierrot Lunaire

Klarinette-Bau3klarinette

The Orchestra Musician's CD-ROM LIBRARY™

# 4. Eine blasse Wäscherin



The Orchestra Musician's CD-ROM LIBRARY™

Schoenberg — Pierrot Lunaire

## Klarinette-Baßklarinette



ohne jede Pause, gleich anschließend: Valse de Chopin

# 5. Valse de Chopin





## 6.Madonna





I.Teil

# 8. Nacht





# 9. Gebet an Pierrot







-13-

# 10.Raub





The Orchestra Musician's CD-ROM LIBRARY™

# 11. Rote Messe

Klarinette-Baßklarinette





The Orchestra Musician's CD-ROM LIBRARY™

## Klarinette - Bai3klarinette

# 13. Enthauptung









Ĵ

\* Hier darf keine Stimme hervortreten, bloß die mit "sf" bezeichneten Stellen haben sich deutlich abzuh