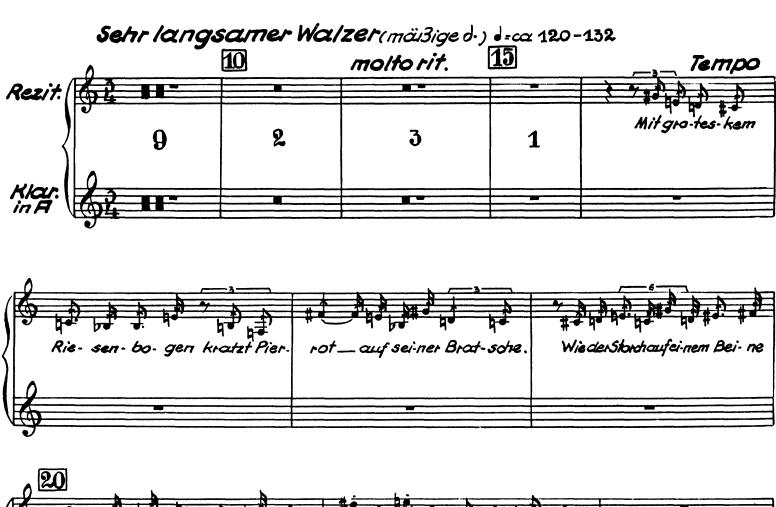

# 19.Serenade

20. Heimfahrt (Barcarole)

The Orchestra Musician's CD-ROM LIBRARY™

Klarinette - Baisklarinette