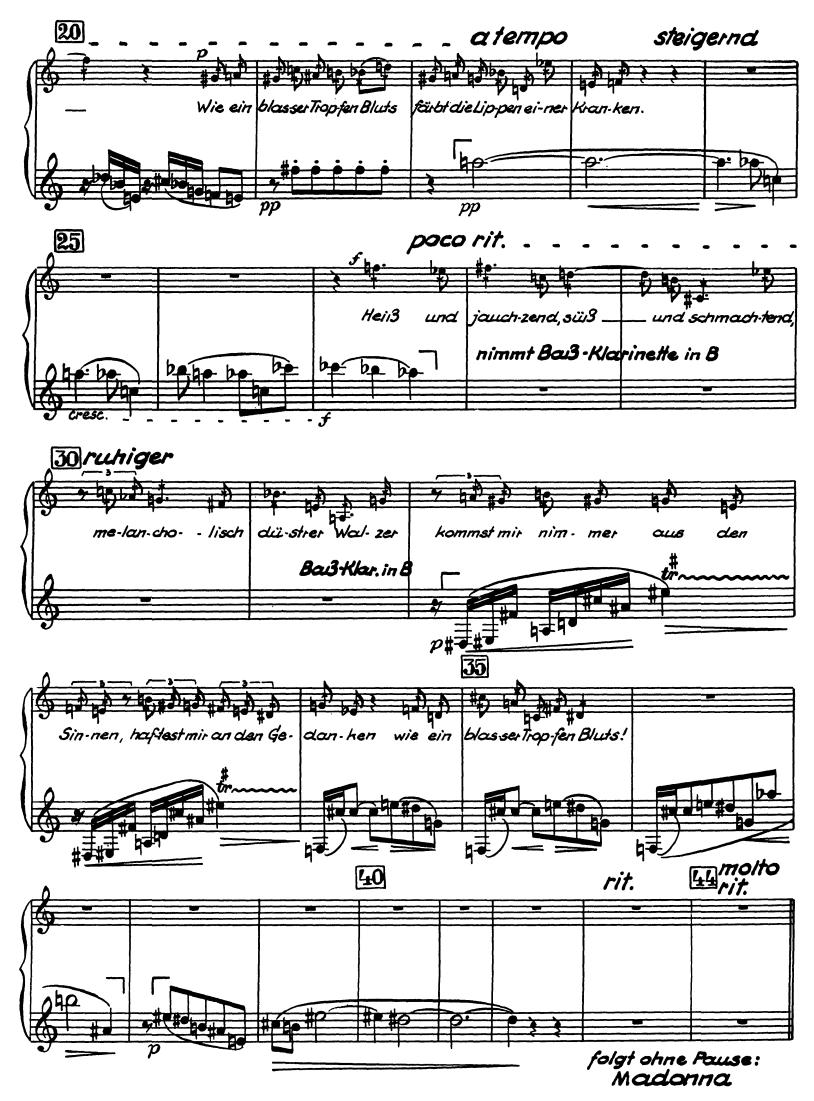

Arnold Schoenberg Pierrot Lunaire, Op. 21

## I. TEIL

## 1. Mondestrunken (facet)



## The Orchestra Musician's CD-ROM LIBRARY™

## Klarinette-Bai3klarinette

3. Der Dandy







Schoenberg — Pierrot Lunaire

Klarinette-Bau3klarinette

The Orchestra Musician's CD-ROM LIBRARY™

# 4. Eine blasse Wäscherin



The Orchestra Musician's CD-ROM LIBRARY™

Schoenberg — Pierrot Lunaire

## Klarinette-Baßklarinette



ohne jede Pause, gleich anschließend: Valse de Chopin

# 5. Valse de Chopin





## 6.Madonna





I.Teil

# 8. Nacht





# 9. Gebet an Pierrot







-13-

# 10.Raub





The Orchestra Musician's CD-ROM LIBRARY™

# 11. Rote Messe

Klarinette-Baßklarinette





The Orchestra Musician's CD-ROM LIBRARY™

## Klarinette - Bai3klarinette

# 13. Enthauptung









Ĵ

\* Hier darf keine Stimme hervortreten, bloß die mit "sf" bezeichneten Stellen haben sich deutlich abzuheben. Schoenberg — Pierrot Lunaire

The Orchestra Musician's CD-ROM LIBRARY™







folgt: Die Kreuze unmittelbar anschließend

### Klarinette Baßklarinette

# 14. Die Kreuze



-22-

Klarinette-Bau3klarinette

# **Ⅲ.**Tei/ 15. Heimweh





Klarinette Baßklarinette

## 16. Gemeinheit





# 17. Parodie





# 18.DerMondfleck







The Orchestra Musician's CD-ROM LIBRARY™

# 19.Serenade

















2