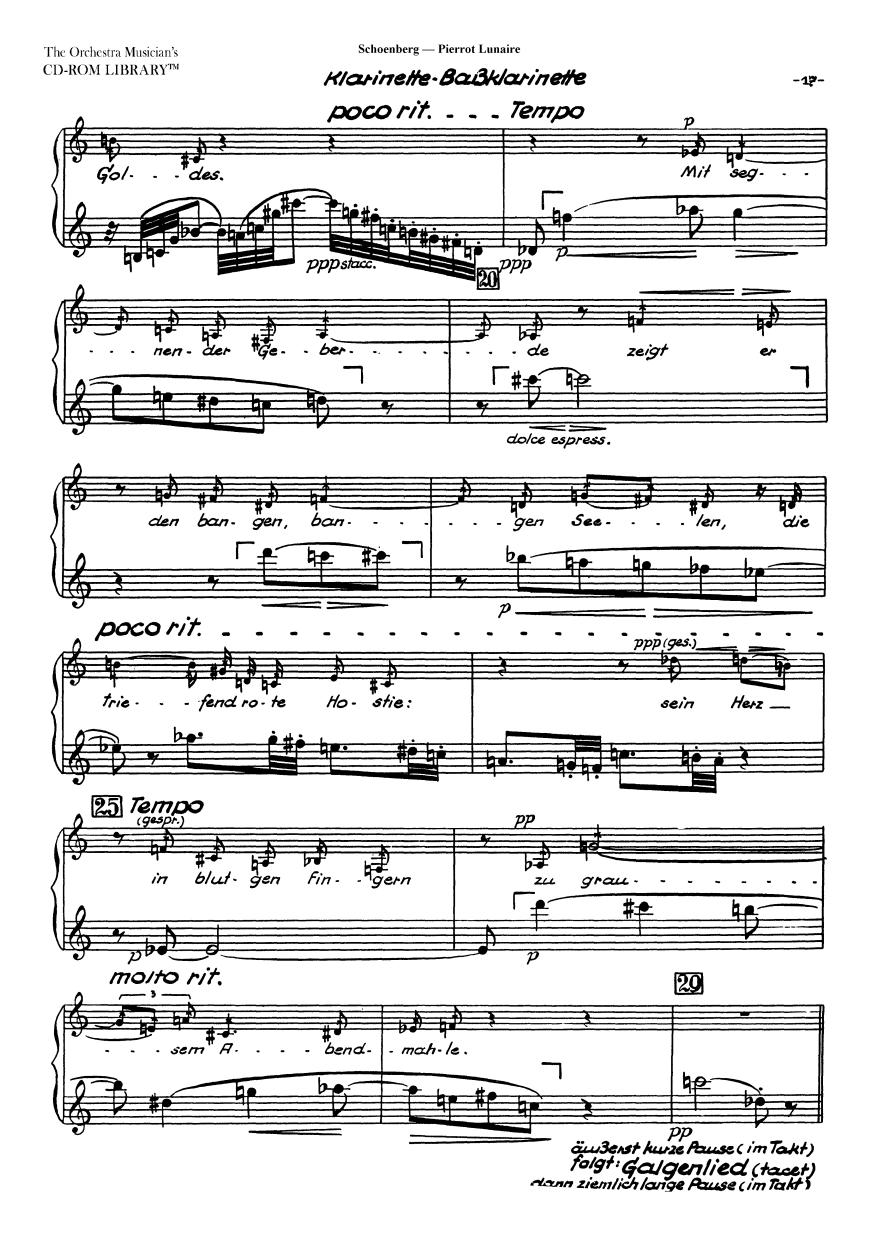

Arnold Schoenberg Pierrot Lunaire, Op. 21

## I. TEIL

## 1. Mondestrunken (facet)



## The Orchestra Musician's CD-ROM LIBRARY™

## Klarinette-Bai3klarinette

3. Der Dandy







Schoenberg — Pierrot Lunaire

Klarinette-Bau3klarinette

The Orchestra Musician's CD-ROM LIBRARY™

# 4. Eine blasse Wäscherin



The Orchestra Musician's CD-ROM LIBRARY™

Schoenberg — Pierrot Lunaire

## Klarinette-Baßklarinette



ohne jede Pause, gleich anschließend: Valse de Chopin

# 5. Valse de Chopin





## 6.Madonna





I.Teil

# 8. Nacht





# 9. Gebet an Pierrot







-13-

# 10.Raub





The Orchestra Musician's CD-ROM LIBRARY™

# 11. Rote Messe

Klarinette-Baßklarinette





The Orchestra Musician's CD-ROM LIBRARY™

## Klarinette - Bai3klarinette

# 13. Enthauptung









Ĵ

\* Hier darf keine Stimme hervortreten, bloß die mit "sf" bezeichneten Stellen haben sich deutlich abzuheben. Schoenberg — Pierrot Lunaire

The Orchestra Musician's CD-ROM LIBRARY™







folgt: Die Kreuze unmittelbar anschließend

### Klarinette Baßklarinette

# 14. Die Kreuze



-22-

Klarinette-Bau3klarinette

# **Ⅲ.**Tei/ 15. Heimweh





Klarinette Baßklarinette

## 16. Gemeinheit





# 17. Parodie





# 18.DerMondfleck







The Orchestra Musician's CD-ROM LIBRARY™

# 19.Serenade

















20. Heimfahrt (Barcarole)





The Orchestra Musician's CD-ROM LIBRARY™

Klarinette - Baisklarinette

# 21.0 alterDuft