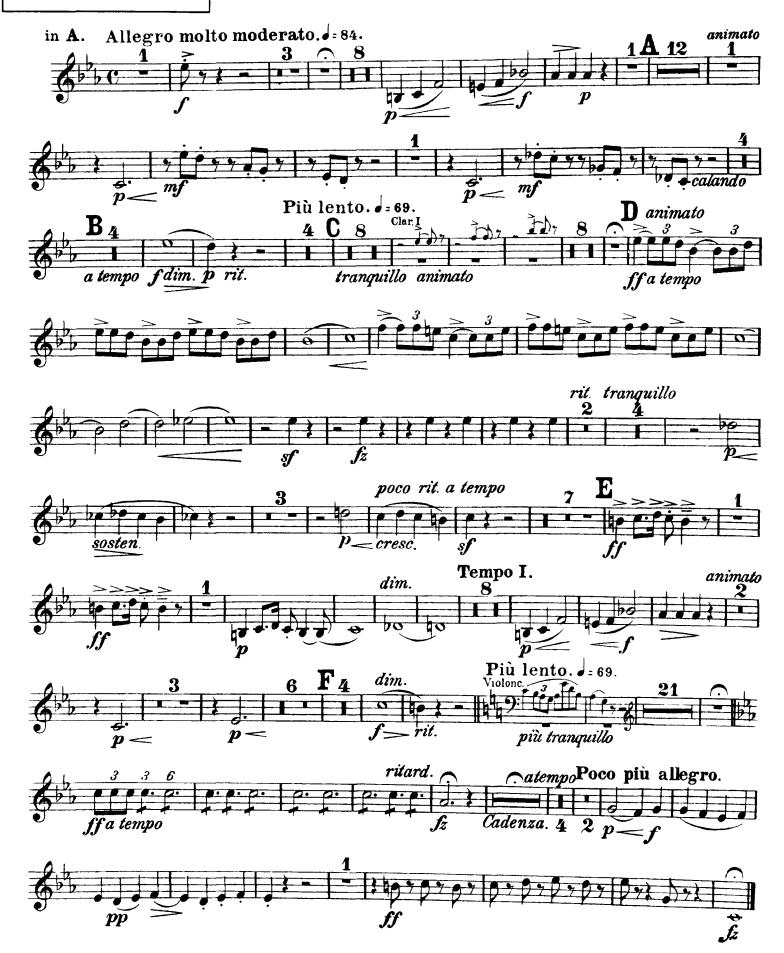

# Edvard Grieg Piano Concerto in A Minor, Op. 16

Clarinetto II in B<sup>b</sup> TRANSPOSED PART Allegro molto moderato. J. 84. animato Più lento. = 69. tranquillo animato rit tranquillo poco rit. a tempo Tempo I. animato dim. Più lento. = 69. più tranquillo atempo Poco più allegro. ritard.