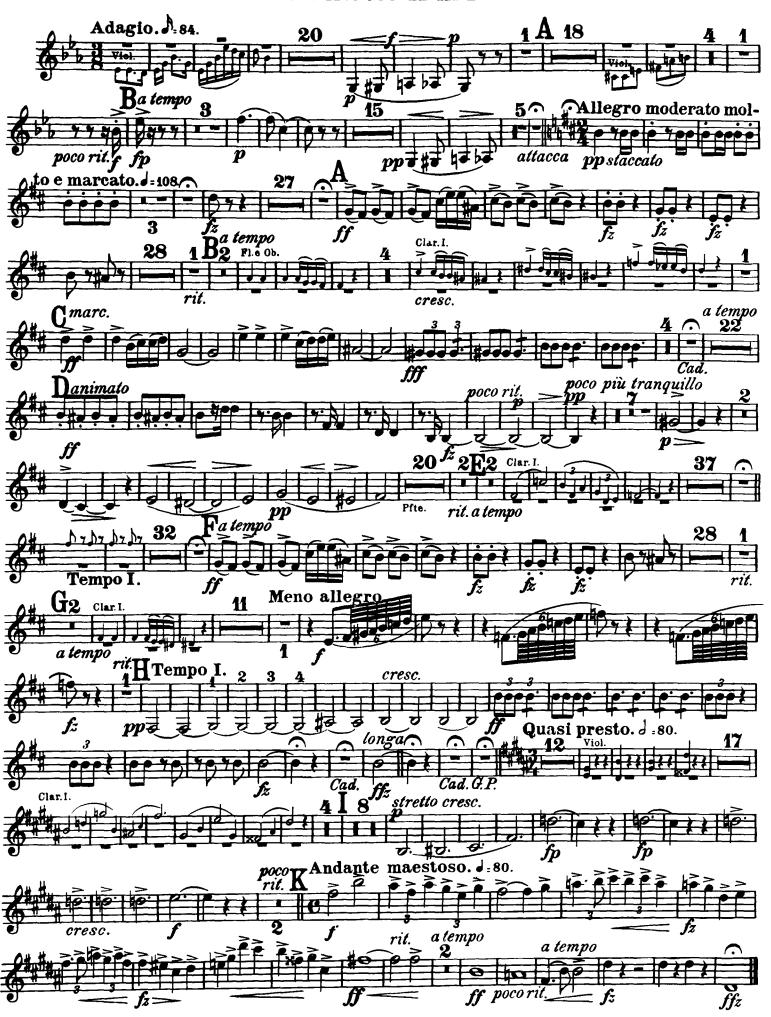

at}$



**CD-ROM LIBRARY** 



Orchestra Musician's Grieg — Piano Concerto in A Minor, Op. 16 **CD-ROM LIBRARY** 3 Clarinetto I in B<sup>b</sup> animato diminuendo e molto ritard. a tempo a tempo Meno allegro. <sub>1</sub> H Tempo I. Quasi presto. d. = 80. Andante maestoso. 1 : 80. pocorit. a tempo a tempo

#### **Edvard Grieg**

# Piano Concerto in A Minor, Op. 16







# Edvard Grieg Piano Concerto in A Minor, Op. 16

Clarinetto II in B<sup>b</sup> TRANSPOSED PART Allegro molto moderato. J. 84. animato Più lento. = 69. tranquillo animato rit tranquillo poco rit. a tempo Tempo I. animato dim. Più lento. = 69. più tranquillo atempo Poco più allegro. ritard.



#### 4

# Edvard Grieg Piano Concerto in A Minor, Op. 16

#### ORIGINAL NOTATION

#### Clarinetto II



#### Clarinetto II in Bb