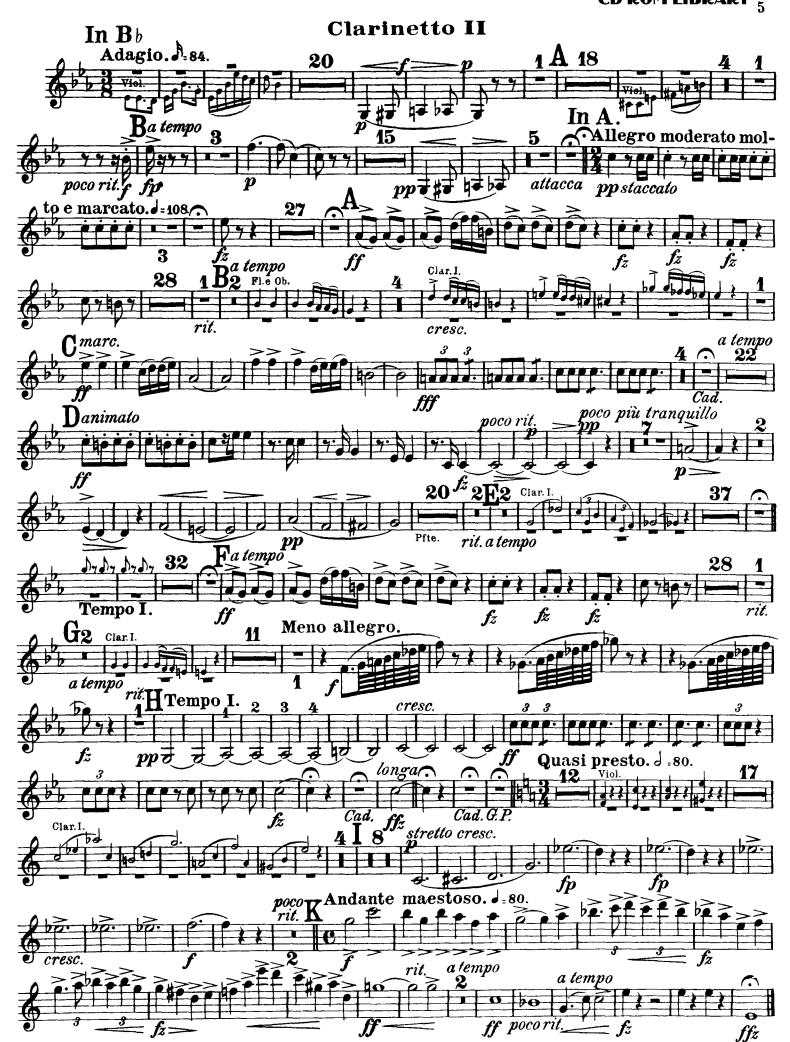

### Edvard Grieg

# Piano Concerto in A Minor, Op. 16

TRANSPOSED PART

#### Clarinetto I in $\mathbf{B}^{\flat}$



**CD-ROM LIBRARY** 



Orchestra Musician's Grieg — Piano Concerto in A Minor, Op. 16 **CD-ROM LIBRARY** 3 Clarinetto I in B<sup>b</sup> animato diminuendo e molto ritard. a tempo a tempo Meno allegro. <sub>1</sub> H Tempo I. Quasi presto. d. = 80. Andante maestoso. 1 : 80. pocorit. a tempo a tempo

#### **Edvard Grieg**

# Piano Concerto in A Minor, Op. 16







# Edvard Grieg Piano Concerto in A Minor, Op. 16

Clarinetto II in B<sup>b</sup> TRANSPOSED PART Allegro molto moderato. J. 84. animato Più lento. = 69. tranquillo animato rit tranquillo poco rit. a tempo Tempo I. animato dim. Più lento. = 69. più tranquillo atempo Poco più allegro. ritard.



#### 4

# Edvard Grieg Piano Concerto in A Minor, Op. 16

#### ORIGINAL NOTATION

#### Clarinetto II



#### Clarinetto II in Bb