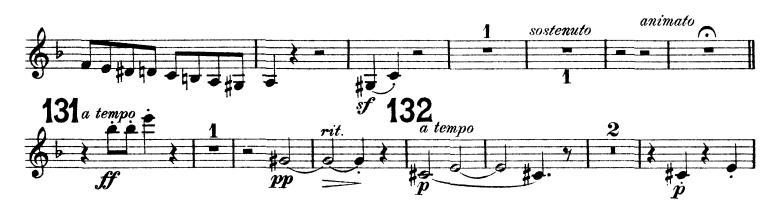

## Elgar — Falstaff CLARINETTO II in Bb.

The Orchestra Musician's CD-ROM LIBRARY™

4

۰.

The Orchestra Musician's CD-ROM LIBRARY<sup>™</sup>

,

CLARINETTO II in Bb.

7