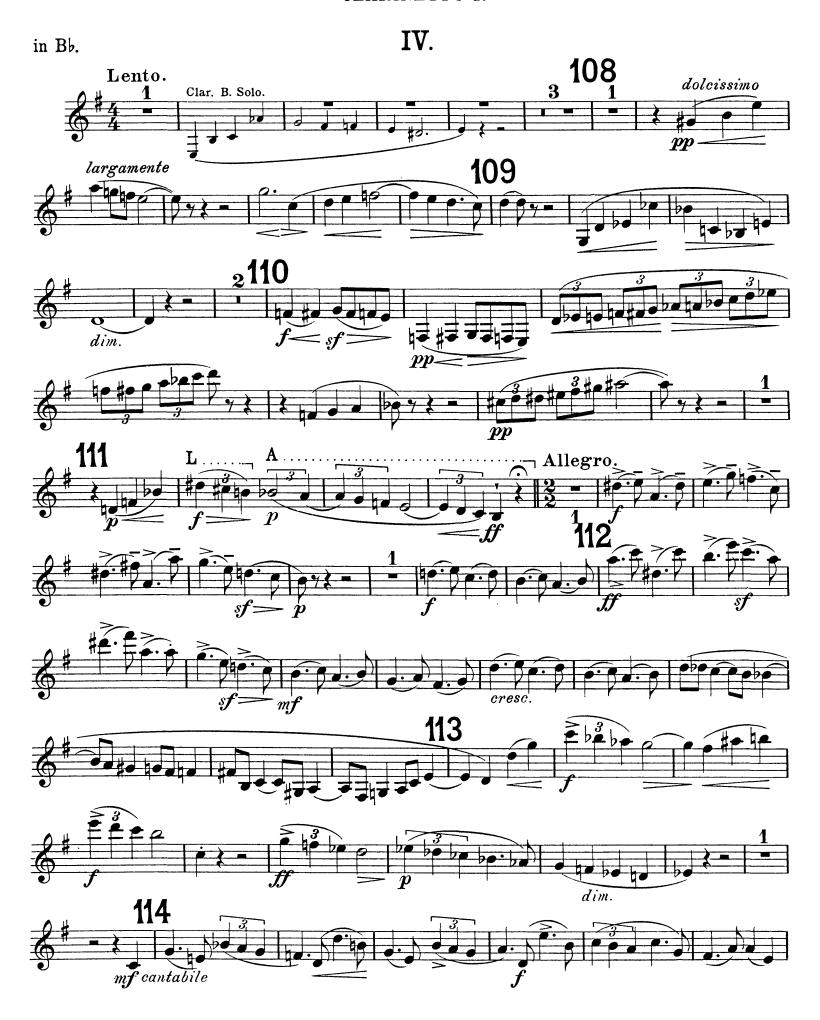

# Edward Elgar Symphony No. 1

CLARINETTO BASSO.

 $\begin{array}{ll} R...._{\neg} = ritardando \\ A...._{\neg} = accelerando \\ L..._{\neg} = largamente \end{array}$ 

in  $B\flat$ I. Andante. Nobilmente e semplice. simile poco rit. Allegro. sfcresc. ff sonor? pcresc. simile 10 10