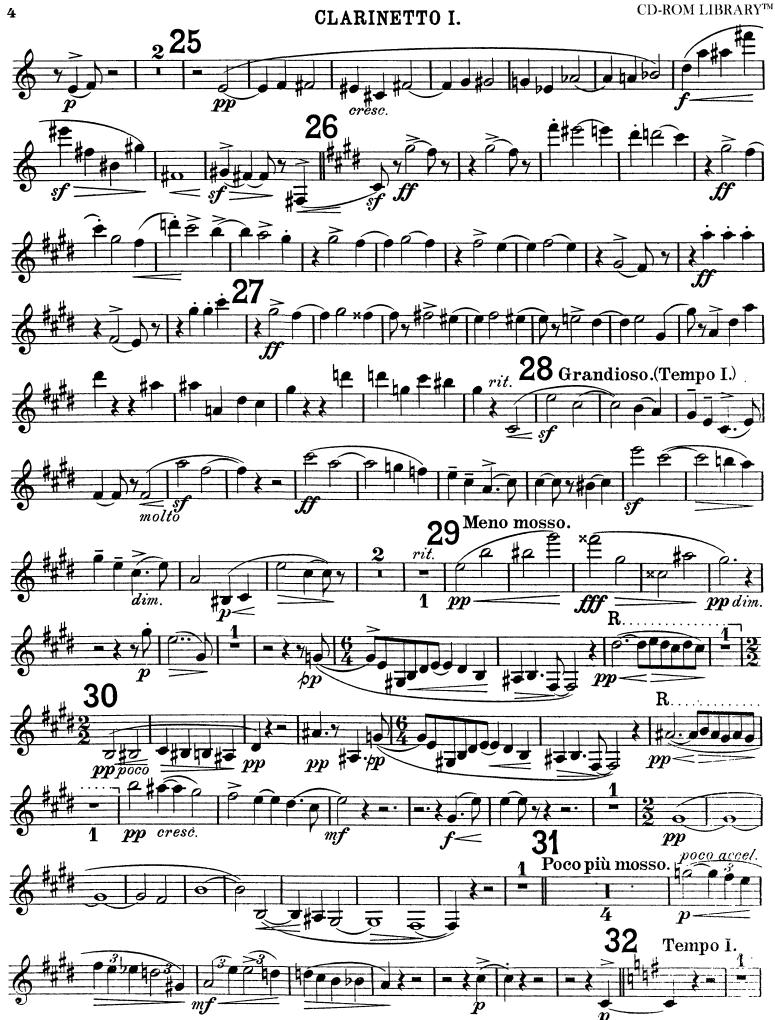

# Edward Elgar Symphony No. 1

CLARINETTO BASSO.

 $\begin{array}{ll} R...._{\neg} = ritardando \\ A...._{\neg} = accelerando \\ L..._{\neg} = largamente \end{array}$ 

in  $B\flat$ I. Andante. Nobilmente e semplice. simile poco rit. Allegro. sfcresc. ff sonor? pcresc. simile 10 10