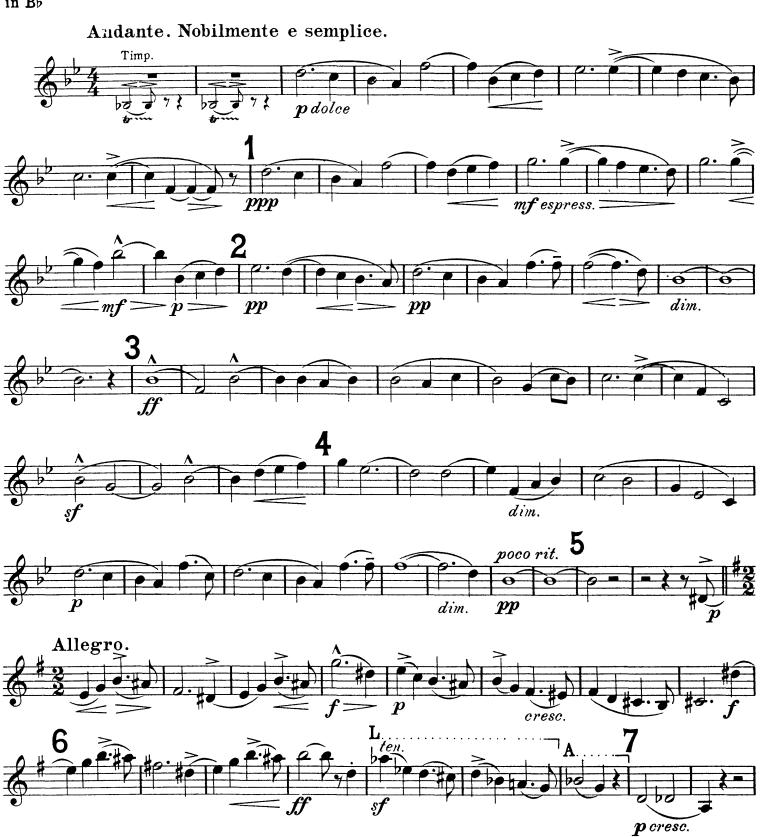

# Edward Elgar Symphony No. 1

CLARINETTO I.

 $\begin{array}{ll} R...._{\text{--}} = ritardando \\ A...._{\text{--}} = accelerando \\ L...._{\text{--}} = largamente \end{array}$ 

I.

in Bb

ppp