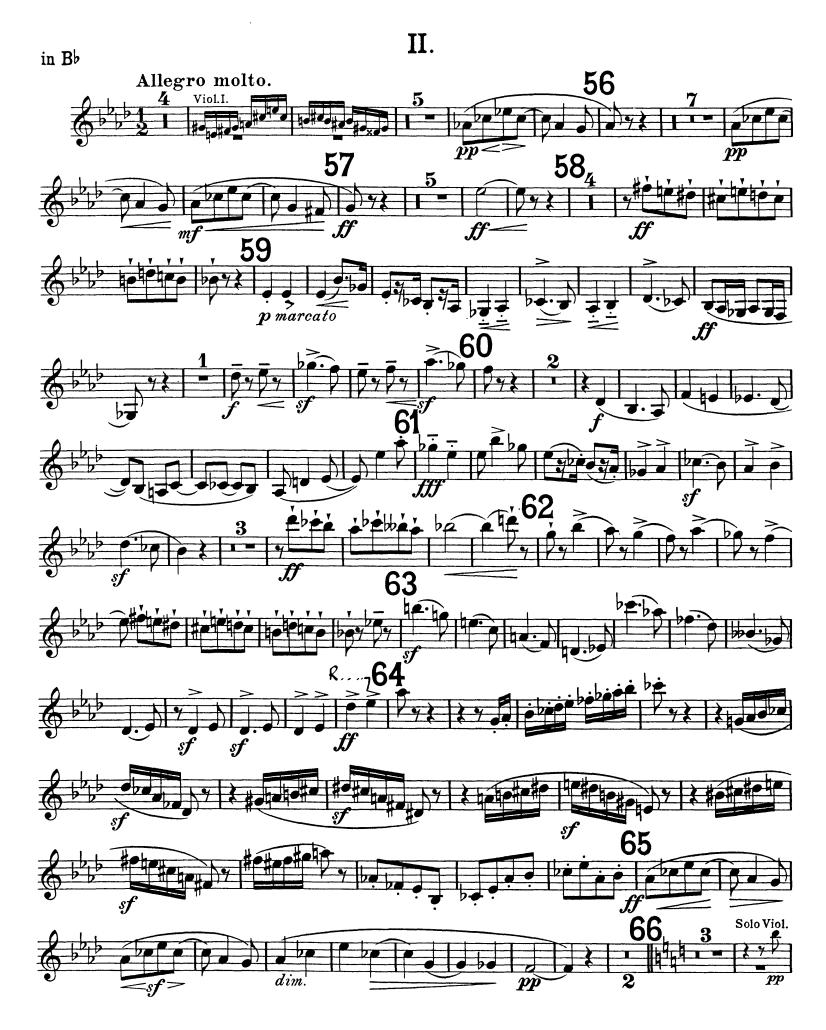

# Edward Elgar Symphony No. 1

CLARINETTO I.

 $\begin{array}{ll} R...._{\text{--}} = ritardando \\ A...._{\text{--}} = accelerando \\ L...._{\text{--}} = largamente \end{array}$ 

I.

in Bb

ppp