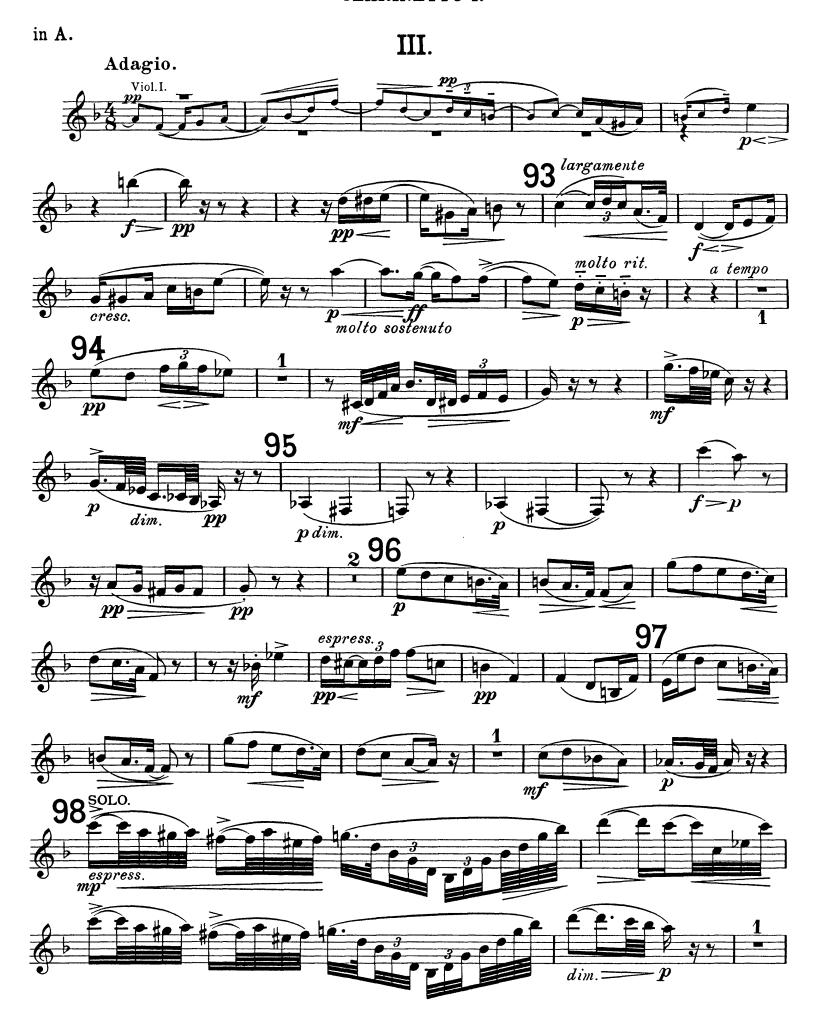

# Edward Elgar Symphony No. 1

CLARINETTO I.

 $\begin{array}{ll} R...._{\text{--}} = ritardando \\ A...._{\text{--}} = accelerando \\ L...._{\text{--}} = largamente \end{array}$ 

I.

in Bb

ppp