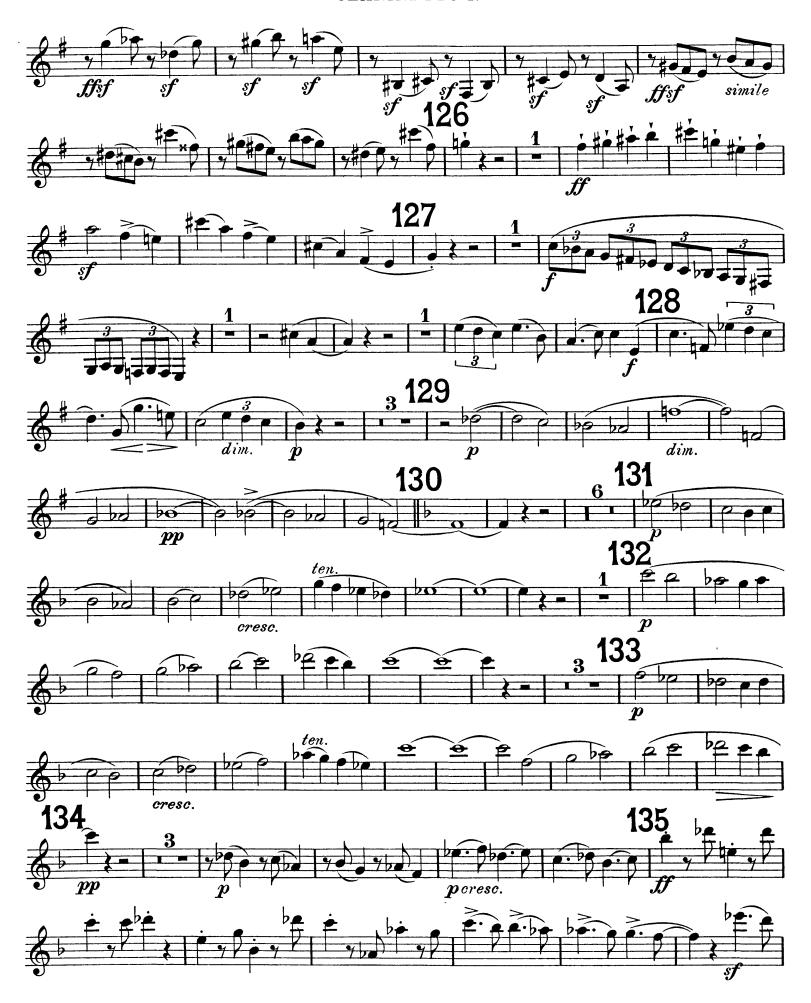

# Edward Elgar Symphony No. 1

CLARINETTO BASSO.

 $\begin{array}{ll} R...._{\neg} = ritardando \\ A...._{\neg} = accelerando \\ L..._{\neg} = largamente \end{array}$ 

in  $B\flat$ I. Andante. Nobilmente e semplice. simile poco rit. Allegro. sfcresc. ff sonor? pcresc. simile 10 10