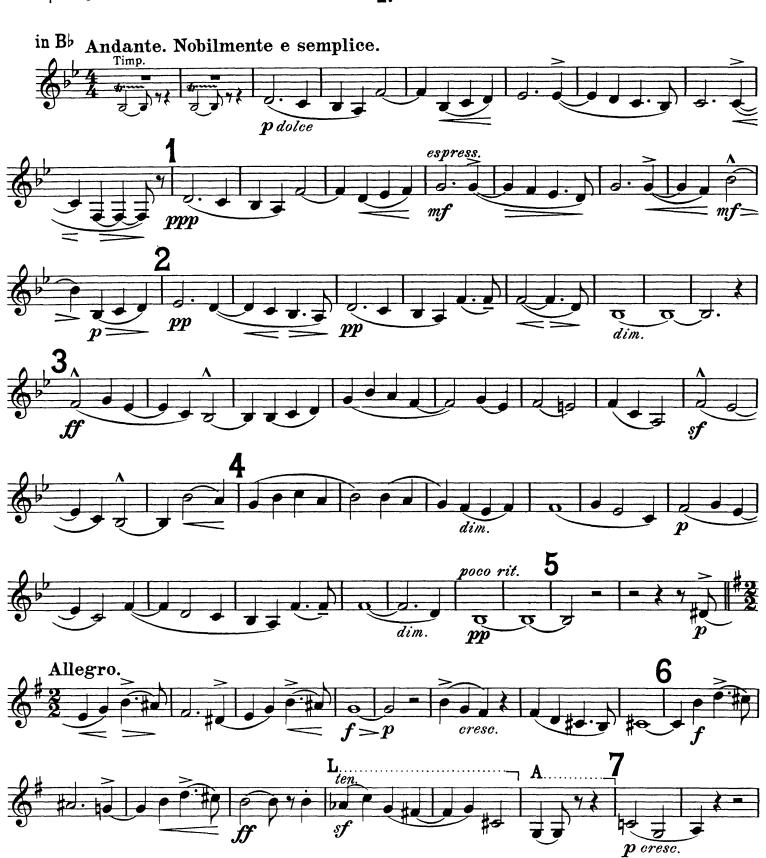

# Edward Elgar Symphony No. 1

CLARINETTO I.

 $\begin{array}{ll} R...._{\text{--}} = ritardando \\ A...._{\text{--}} = accelerando \\ L...._{\text{--}} = largamente \end{array}$ 

I.

in Bb

ppp

# Edward Elgar Symphony No. 1