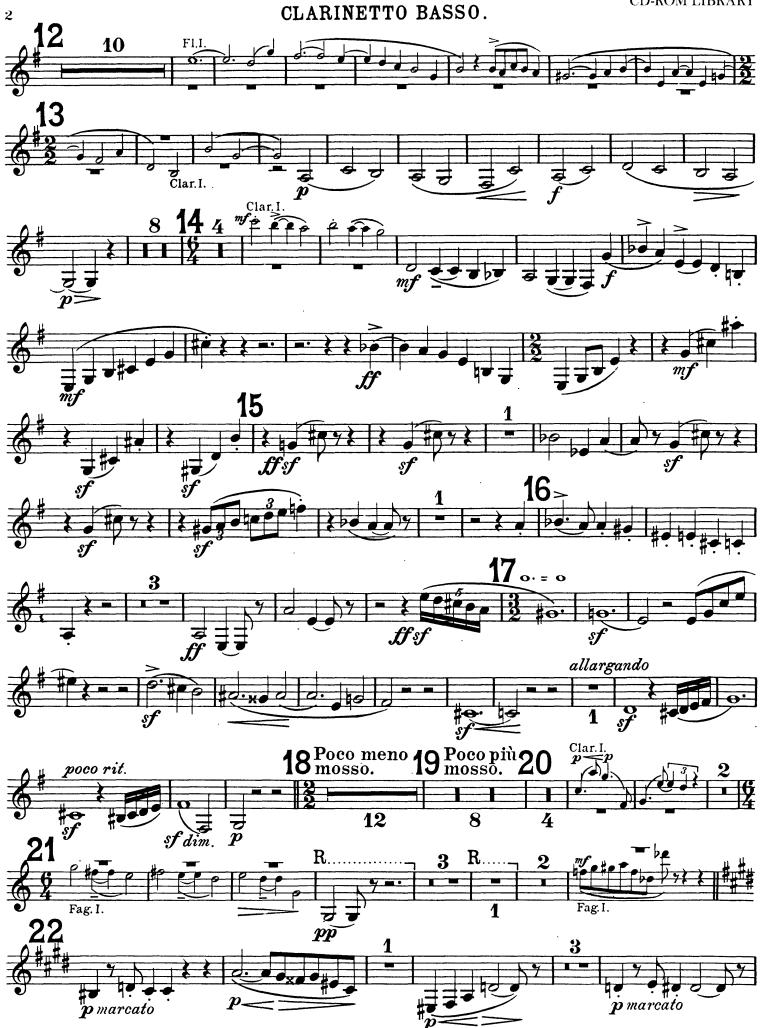

# Edward Elgar Symphony No. 1

CLARINETTO BASSO.

 $\begin{array}{ll} R...._{\neg} = ritardando \\ A...._{\neg} = accelerando \\ L..._{\neg} = largamente \end{array}$ 

in  $B\flat$ I. Andante. Nobilmente e semplice. simile poco rit. Allegro. sfcresc. ff sonor? pcresc. simile 10 10