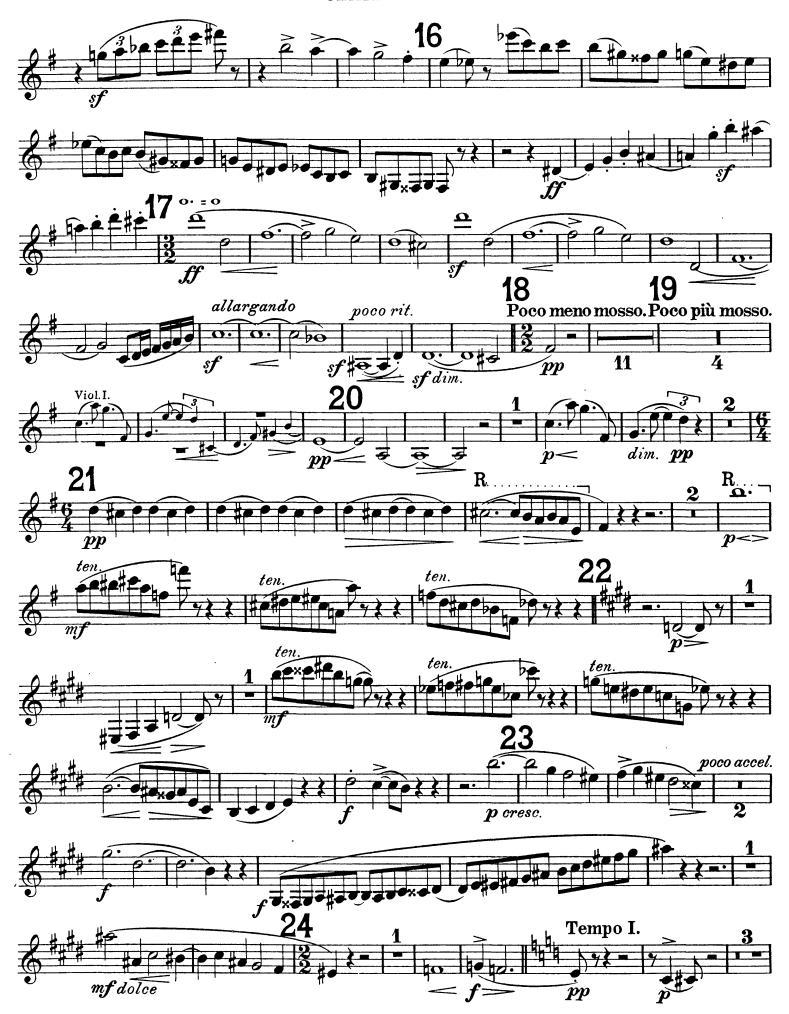

### CLARINETTO II.

 $\begin{array}{ll} R...._{\neg}\text{=}\operatorname{ritardando} \\ A...._{\neg}\text{=}\operatorname{accelerando} \\ L...._{\neg}\text{=}\operatorname{largamente} \end{array}$ 

I.

 $pp\widetilde{p}$ 