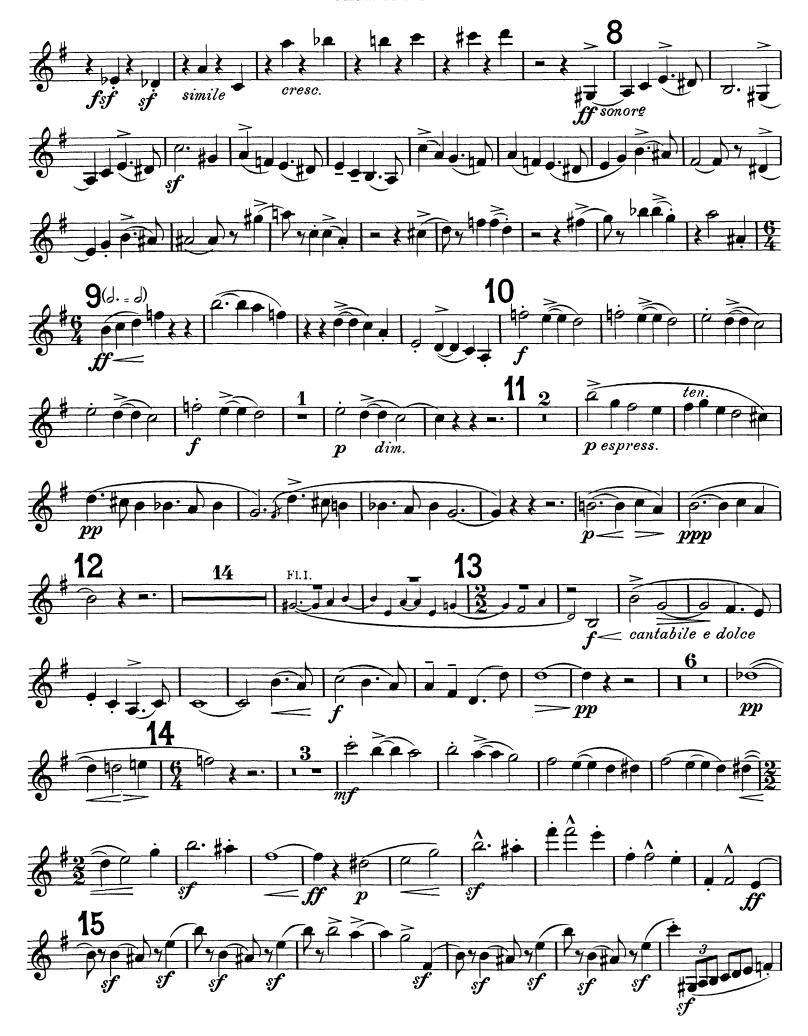

# Edward Elgar Symphony No. 1

CLARINETTO I.

 $\begin{array}{ll} R...._{\text{--}} = ritardando \\ A...._{\text{--}} = accelerando \\ L...._{\text{--}} = largamente \end{array}$ 

I.

in Bb











ppp



























# Edward Elgar Symphony No. 1

### CLARINETTO II.

 $\begin{array}{ll} R...._{\neg}\text{=}\operatorname{ritardando} \\ A...._{\neg}\text{=}\operatorname{accelerando} \\ L...._{\neg}\text{=}\operatorname{largamente} \end{array}$ 

I.















 $pp\widetilde{p}$ 

























# Edward Elgar Symphony No. 1

CLARINETTO BASSO.

 $\begin{array}{ll} R...._{\neg} = ritardando \\ A...._{\neg} = accelerando \\ L..._{\neg} = largamente \end{array}$ 

in  $B\flat$ I. Andante. Nobilmente e semplice. simile poco rit. Allegro. sfcresc. ff sonor? pcresc. simile 10 10









### CLARINETTO BASSO.











#### CLARINETTO BASSO.



### CLARINETTO BASSO.