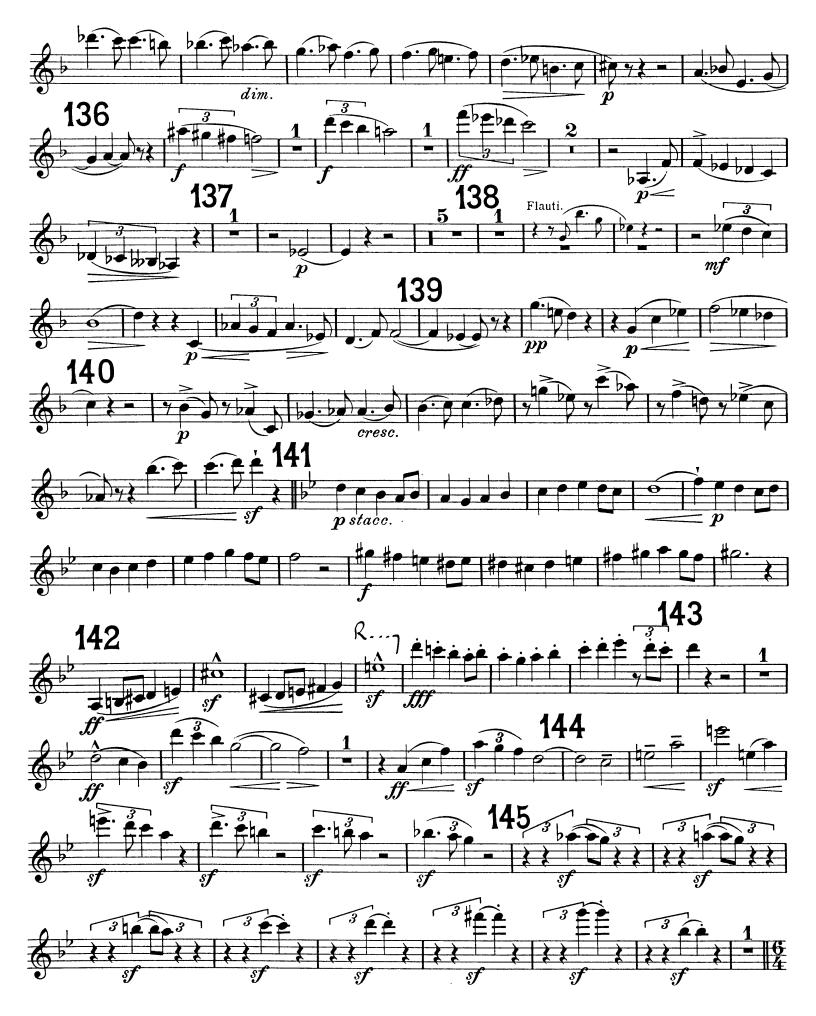

# Edward Elgar Symphony No. 1

CLARINETTO BASSO.

 $\begin{array}{ll} R...._{\neg} = ritardando \\ A...._{\neg} = accelerando \\ L..._{\neg} = largamente \end{array}$ 

in  $B\flat$ I. Andante. Nobilmente e semplice. simile poco rit. Allegro. sfcresc. ff sonor? pcresc. simile 10 10