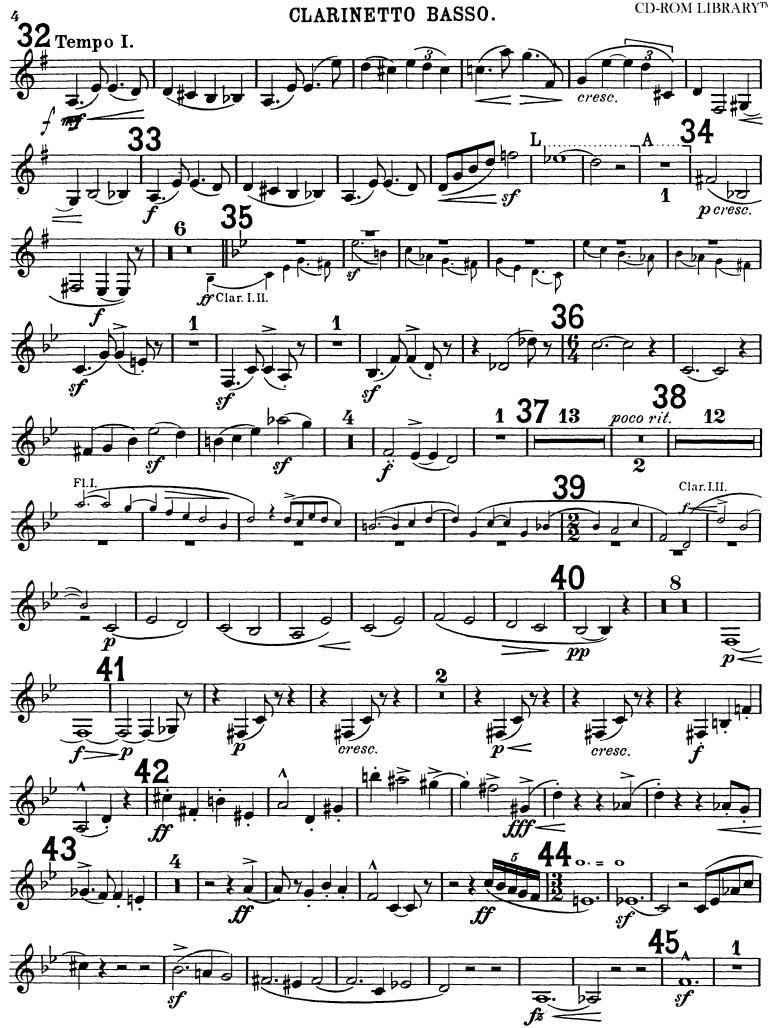

mphony No. 1

CLARINETTO I.

 $\begin{array}{ll} R...._{\text{--}} = ritardando \\ A...._{\text{--}} = accelerando \\ L...._{\text{--}} = largamente \end{array}$ 

I.

in Bb











ppp



























# Edward Elgar Symphony No. 1

### CLARINETTO II.

 $\begin{array}{ll} R...._{\neg}\text{=}\operatorname{ritardando} \\ A...._{\neg}\text{=}\operatorname{accelerando} \\ L...._{\neg}\text{=}\operatorname{largamente} \end{array}$ 

I.















 $pp\widetilde{p}$ 

























# Edward Elgar Symphony No. 1

CLARINETTO BASSO.

 $\begin{array}{ll} R...._{\neg} = ritardando \\ A...._{\neg} = accelerando \\ L..._{\neg} = largamente \end{array}$ 

in  $B\flat$ I. Andante. Nobilmente e semplice. simile poco rit. Allegro. sfcresc. ff sonor? pcresc. simile 10 10









### CLARINETTO BASSO.











#### CLARINETTO BASSO.



### CLARINETTO BASSO.