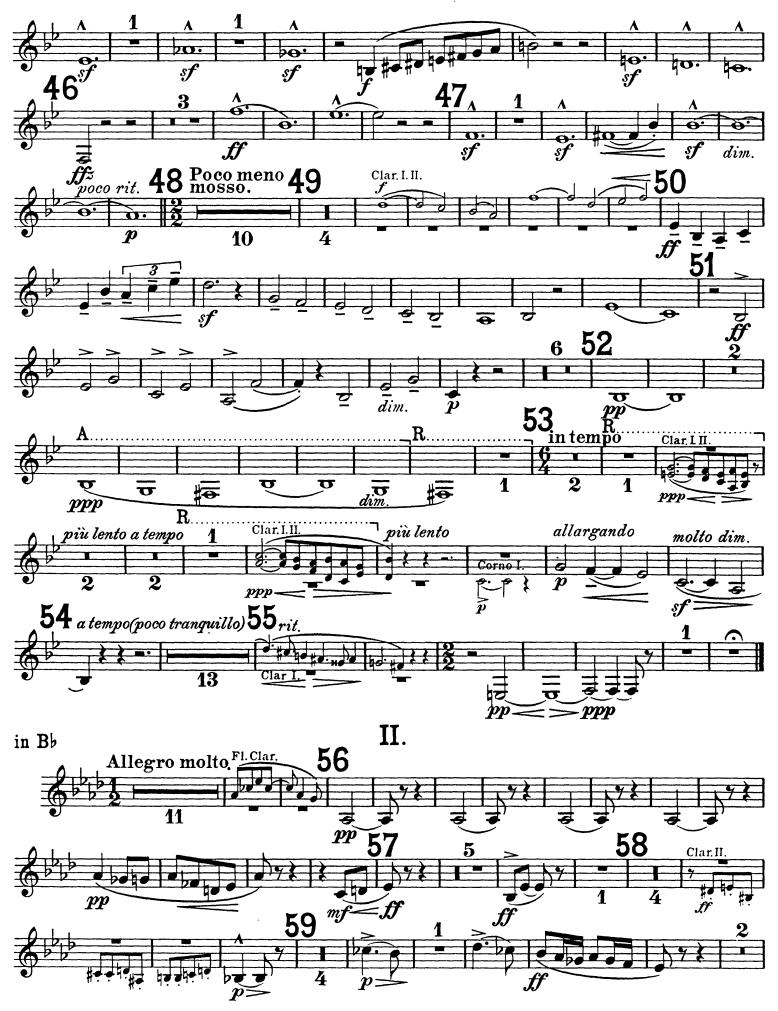

# Edward Elgar Symphony No. 1

CLARINETTO BASSO.

 $\begin{array}{ll} R...._{\neg} = ritardando \\ A...._{\neg} = accelerando \\ L..._{\neg} = largamente \end{array}$ 

in  $B\flat$ I. Andante. Nobilmente e semplice. simile poco rit. Allegro. sfcresc. ff sonor? pcresc. simile 10 10