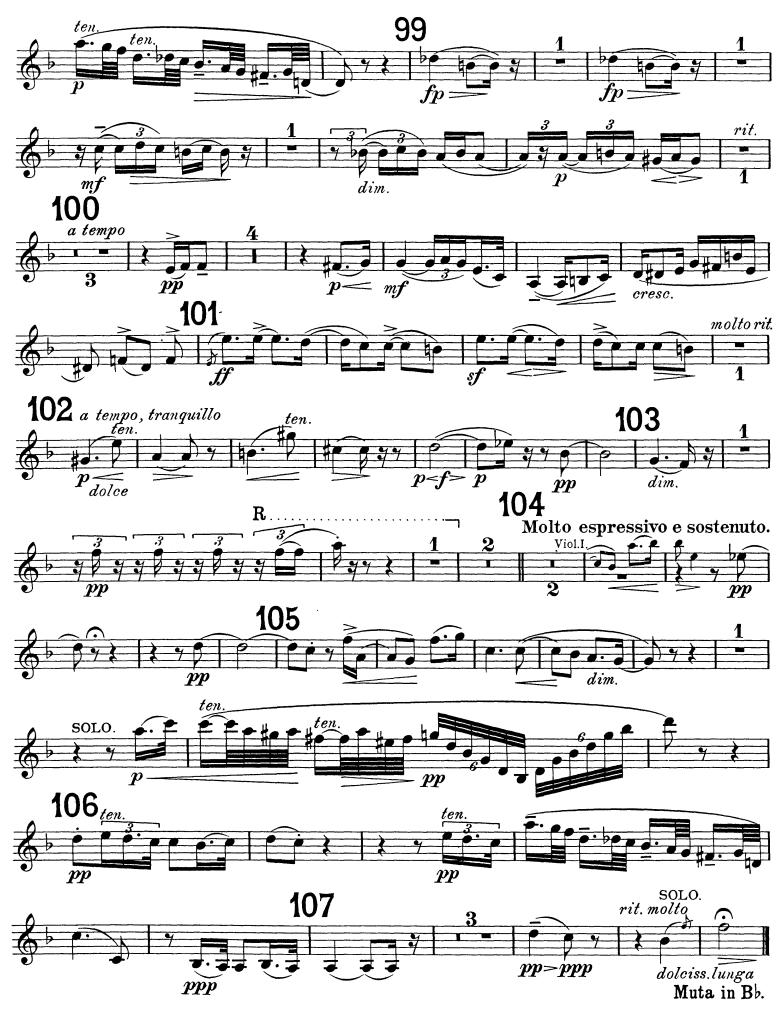

# Edward Elgar Symphony No. 1

CLARINETTO I.

 $\begin{array}{ll} R...._{\text{--}} = ritardando \\ A...._{\text{--}} = accelerando \\ L...._{\text{--}} = largamente \end{array}$ 

I.

in Bb

ppp