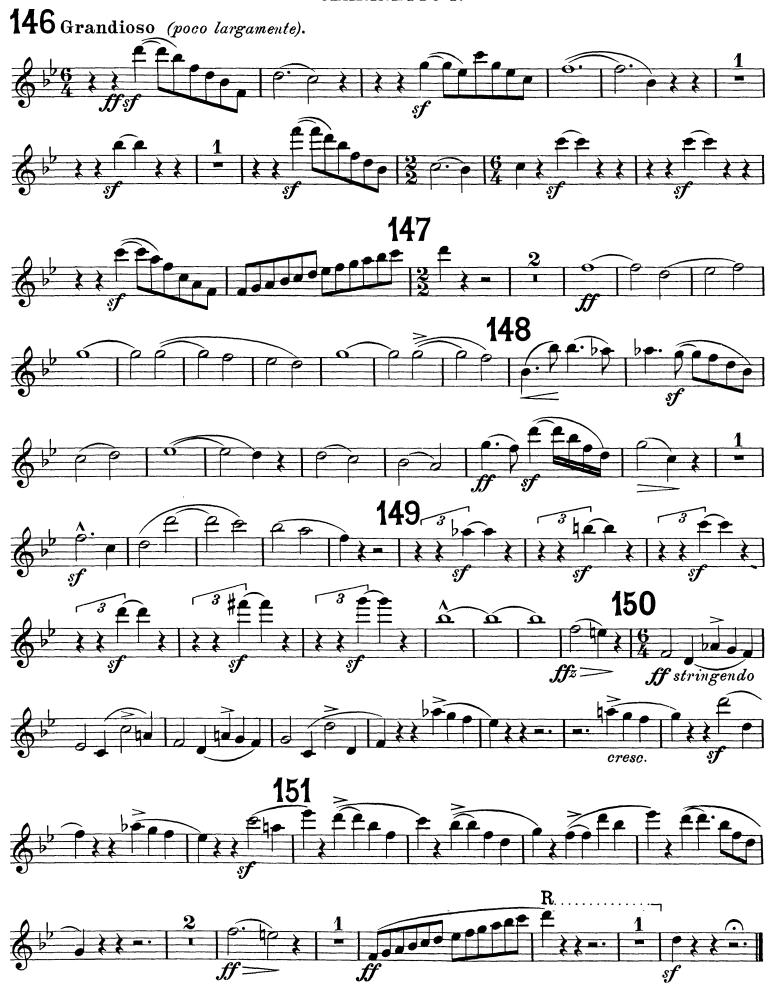

# Edward Elgar Symphony No. 1

CLARINETTO I.

 $\begin{array}{ll} R...._{\text{--}} = ritardando \\ A...._{\text{--}} = accelerando \\ L...._{\text{--}} = largamente \end{array}$ 

I.

in Bb

ppp

# Edward Elgar Symphony No. 1