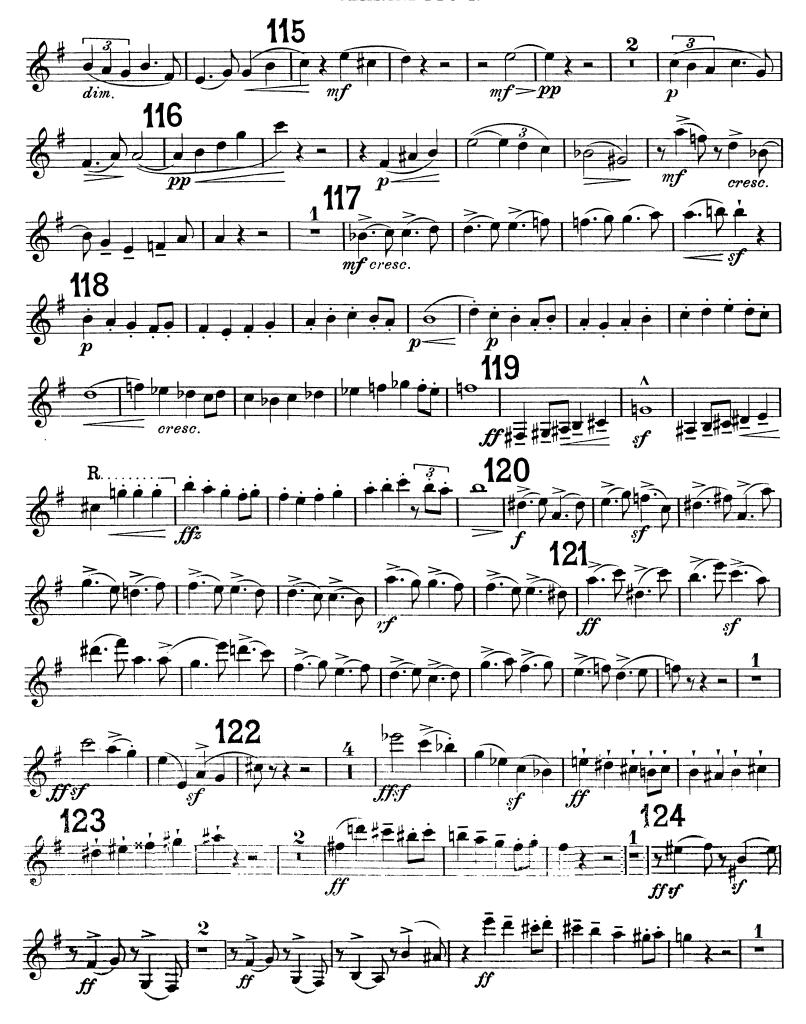

# Edward Elgar Symphony No. 1

CLARINETTO BASSO.

 $\begin{array}{ll} R...._{\neg} = ritardando \\ A...._{\neg} = accelerando \\ L..._{\neg} = largamente \end{array}$ 

in  $B\flat$ I. Andante. Nobilmente e semplice. simile poco rit. Allegro. sfcresc. ff sonor? pcresc. simile 10 10