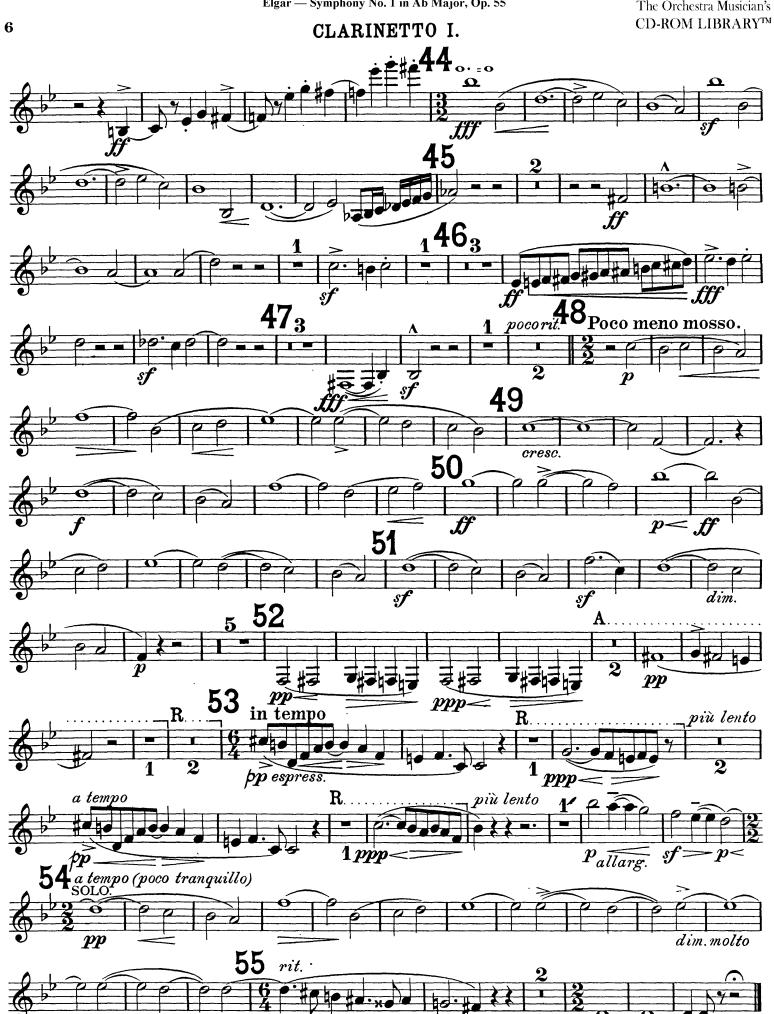

# Edward Elgar Symphony No. 1

CLARINETTO I.

 $\begin{array}{ll} R...._{\text{--}} = ritardando \\ A...._{\text{--}} = accelerando \\ L...._{\text{--}} = largamente \end{array}$ 

I.

in Bb

ppp