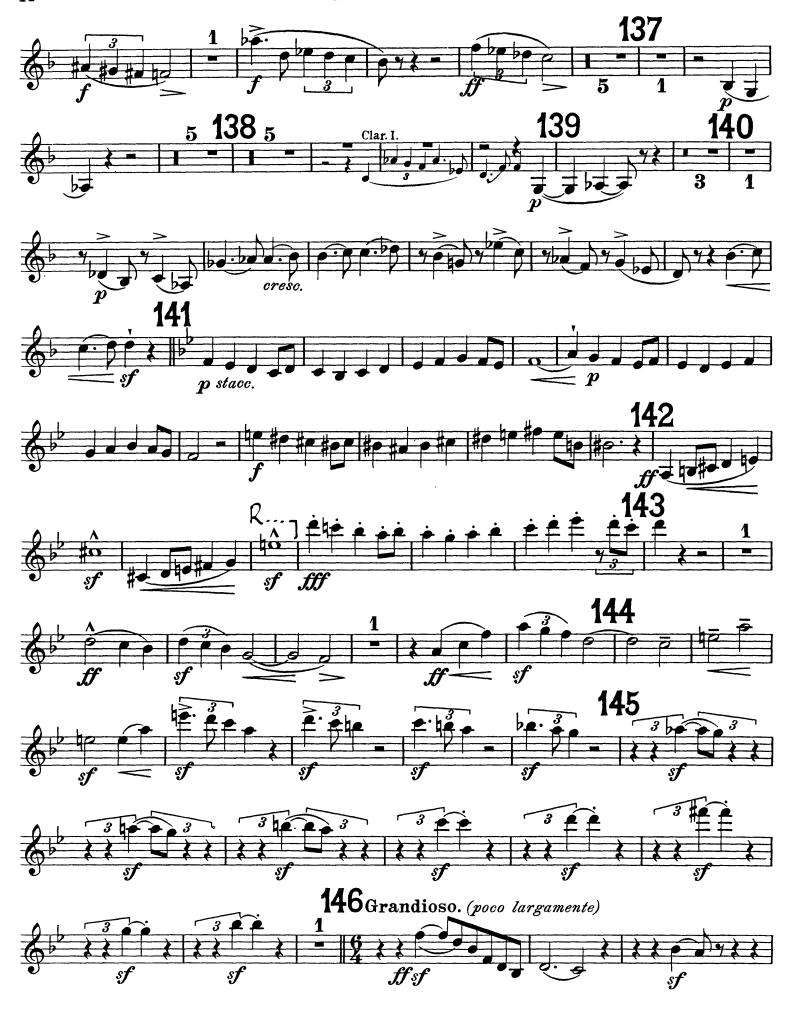

### CLARINETTO II.

 $\begin{array}{ll} R...._{\neg}\text{=}\operatorname{ritardando} \\ A...._{\neg}\text{=}\operatorname{accelerando} \\ L...._{\neg}\text{=}\operatorname{largamente} \end{array}$ 

I.

 $pp\widetilde{p}$ 