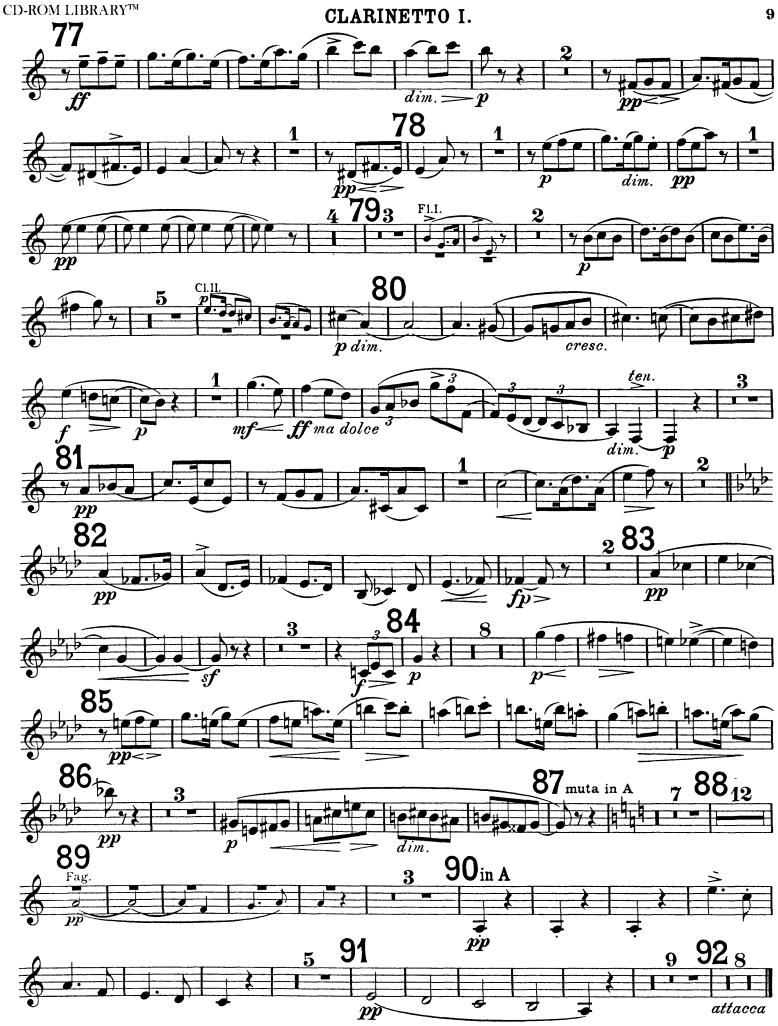

# Edward Elgar Symphony No. 1

CLARINETTO I.

 $\begin{array}{ll} R...._{\text{--}} = ritardando \\ A...._{\text{--}} = accelerando \\ L...._{\text{--}} = largamente \end{array}$ 

I.

in Bb

ppp