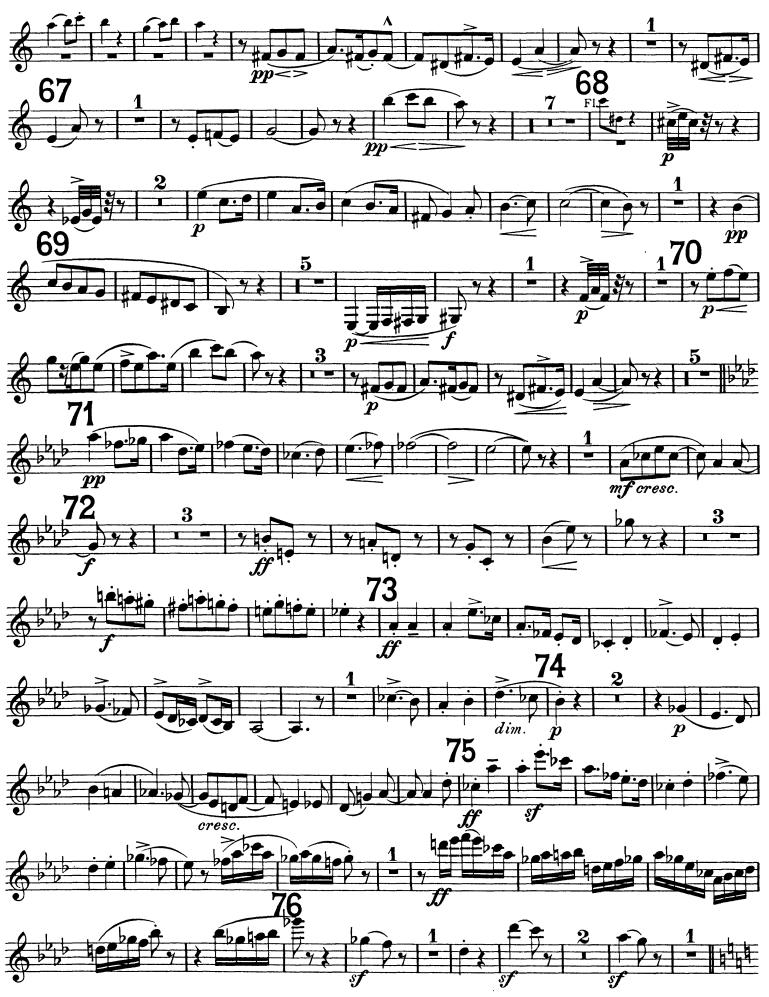

# Edward Elgar Symphony No. 1

CLARINETTO I.

 $\begin{array}{ll} R...._{\text{--}} = ritardando \\ A...._{\text{--}} = accelerando \\ L...._{\text{--}} = largamente \end{array}$ 

I.

in Bb

ppp