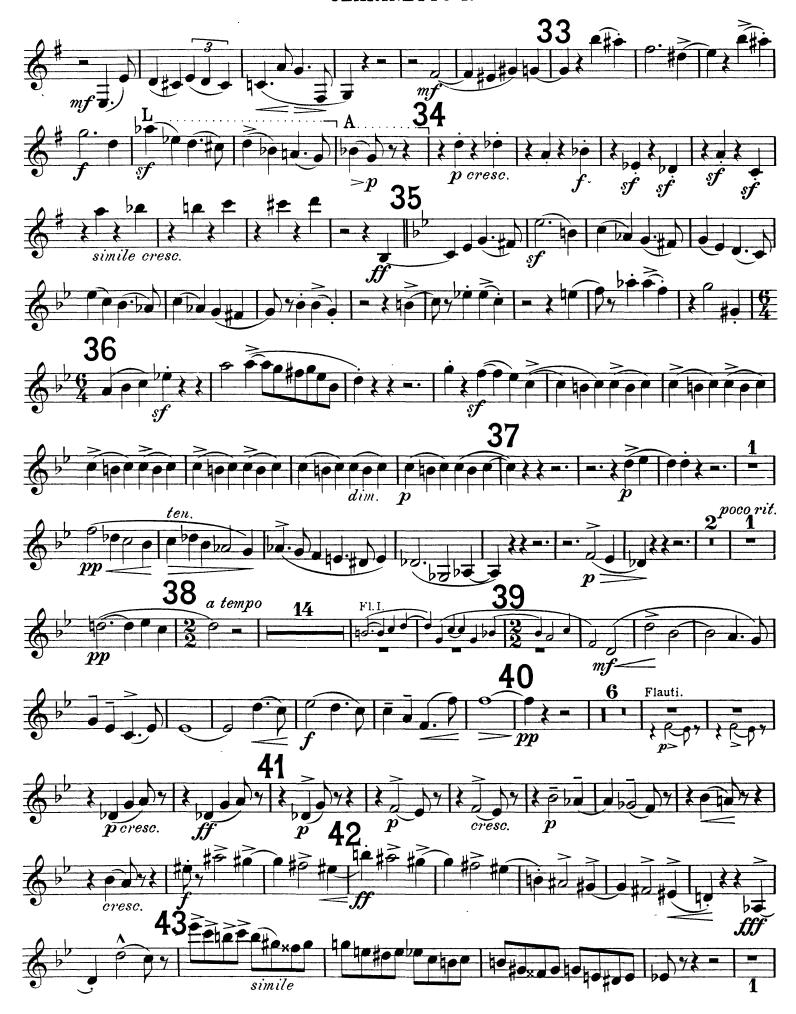

# Edward Elgar Symphony No. 1

CLARINETTO I.

 $\begin{array}{ll} R...._{\text{--}} = ritardando \\ A...._{\text{--}} = accelerando \\ L...._{\text{--}} = largamente \end{array}$ 

I.

in Bb

ppp