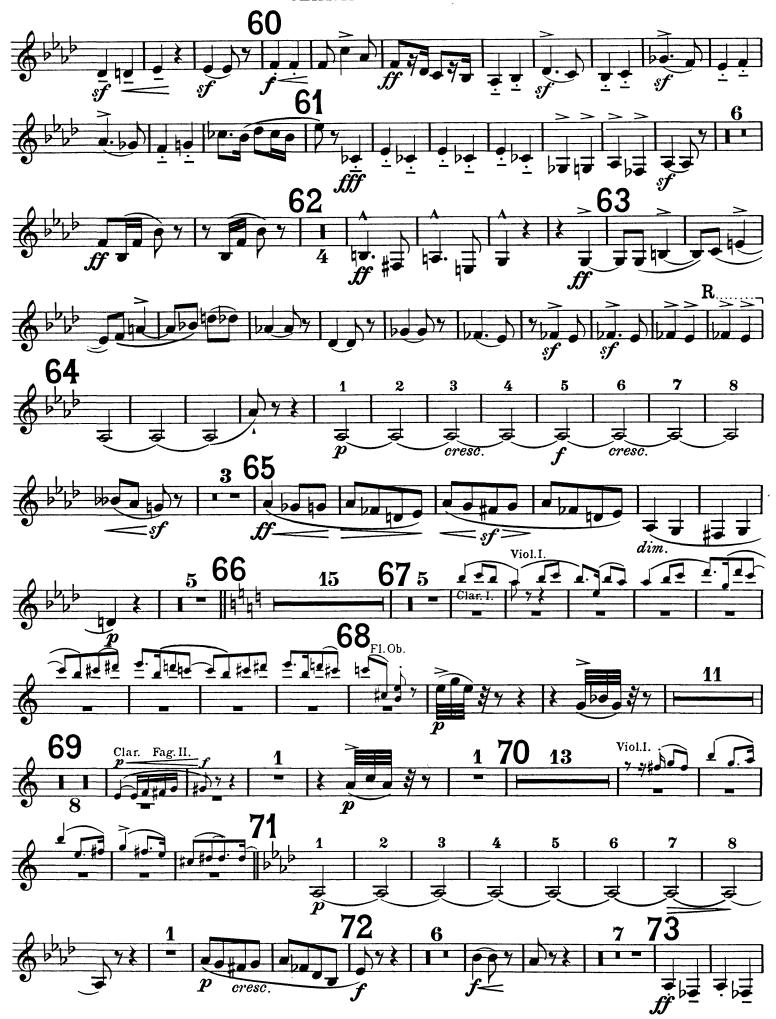

$\begin{array}{ll} R...._{\text{--}} = ritardando \\ A...._{\text{--}} = accelerando \\ L...._{\text{--}} = largamente \end{array}$ 

I.

in Bb











ppp



























# Edward Elgar Symphony No. 1

### CLARINETTO II.

 $\begin{array}{ll} R...._{\neg}\text{=}\operatorname{ritardando} \\ A...._{\neg}\text{=}\operatorname{accelerando} \\ L...._{\neg}\text{=}\operatorname{largamente} \end{array}$ 

I.















 $pp\widetilde{p}$ 

























# Edward Elgar Symphony No. 1

CLARINETTO BASSO.

 $\begin{array}{ll} R...._{\neg} = ritardando \\ A...._{\neg} = accelerando \\ L..._{\neg} = largamente \end{array}$ 

in  $B\flat$ I. Andante. Nobilmente e semplice. simile poco rit. Allegro. sfcresc. ff sonor? pcresc. simile 10 10









### CLARINETTO BASSO.











#### CLARINETTO BASSO.



### CLARINETTO BASSO.