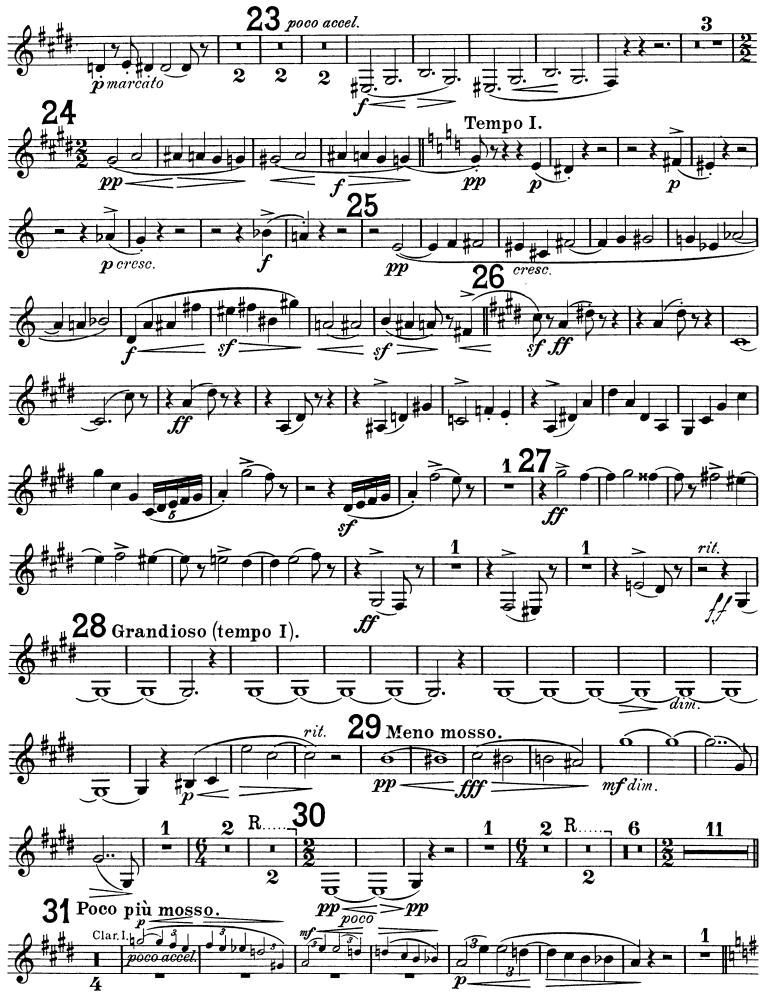

Symphony No. 1

CLARINETTO I.

 $\begin{array}{ll} R...._{\text{--}} = ritardando \\ A...._{\text{--}} = accelerando \\ L...._{\text{--}} = largamente \end{array}$ 

I.

in Bb











ppp



























# Edward Elgar Symphony No. 1

### CLARINETTO II.

 $\begin{array}{ll} R...._{\neg}\text{=}\operatorname{ritardando} \\ A...._{\neg}\text{=}\operatorname{accelerando} \\ L...._{\neg}\text{=}\operatorname{largamente} \end{array}$ 

I.















 $pp\widetilde{p}$ 

























# Edward Elgar Symphony No. 1

CLARINETTO BASSO.

 $\begin{array}{ll} R...._{\neg} = ritardando \\ A...._{\neg} = accelerando \\ L..._{\neg} = largamente \end{array}$ 

in  $B\flat$ I. Andante. Nobilmente e semplice. simile poco rit. Allegro. sfcresc. ff sonor? pcresc. simile 10 10









### CLARINETTO BASSO.











#### CLARINETTO BASSO.



### CLARINETTO BASSO.