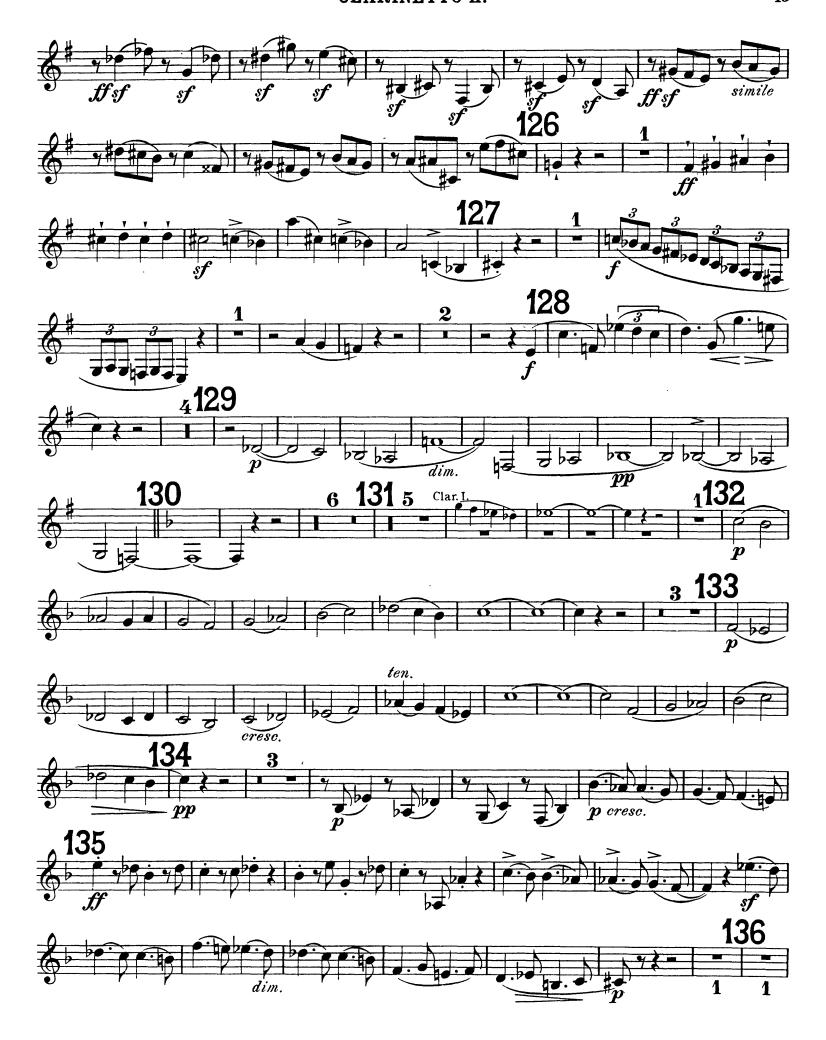

# Edward Elgar Symphony No. 1

CLARINETTO I.

 $\begin{array}{ll} R...._{\text{--}} = ritardando \\ A...._{\text{--}} = accelerando \\ L...._{\text{--}} = largamente \end{array}$ 

I.

in Bb

ppp