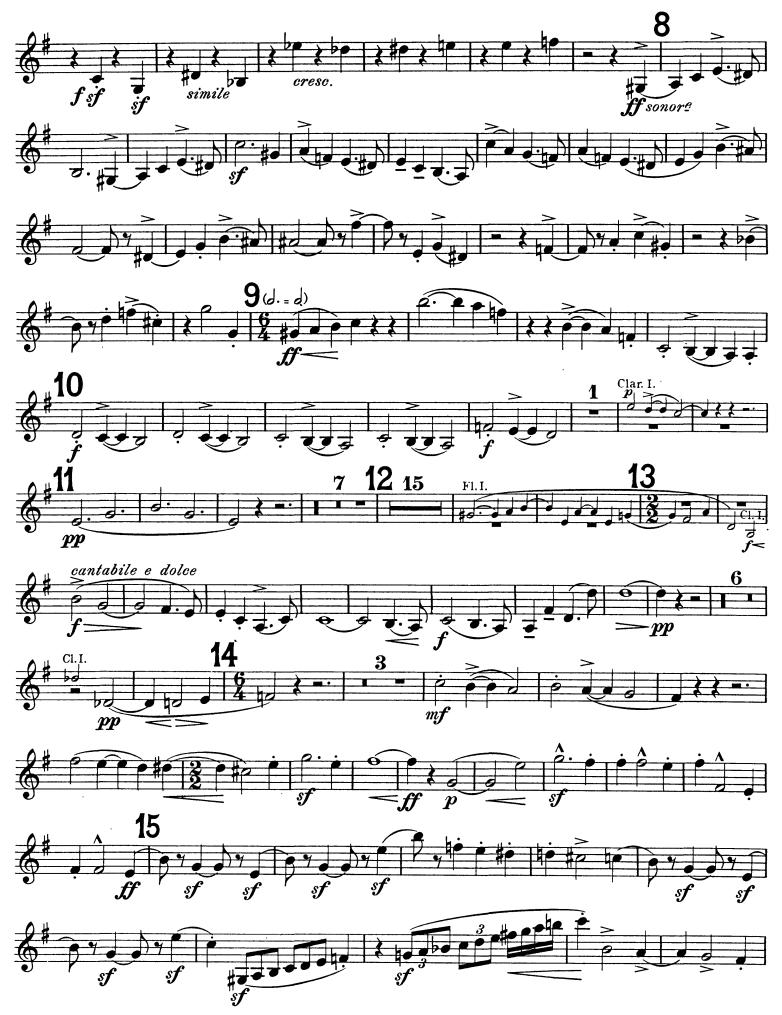

### CLARINETTO II.

 $\begin{array}{ll} R...._{\neg}\text{=}\operatorname{ritardando} \\ A...._{\neg}\text{=}\operatorname{accelerando} \\ L...._{\neg}\text{=}\operatorname{largamente} \end{array}$ 

I.

 $pp\widetilde{p}$ 