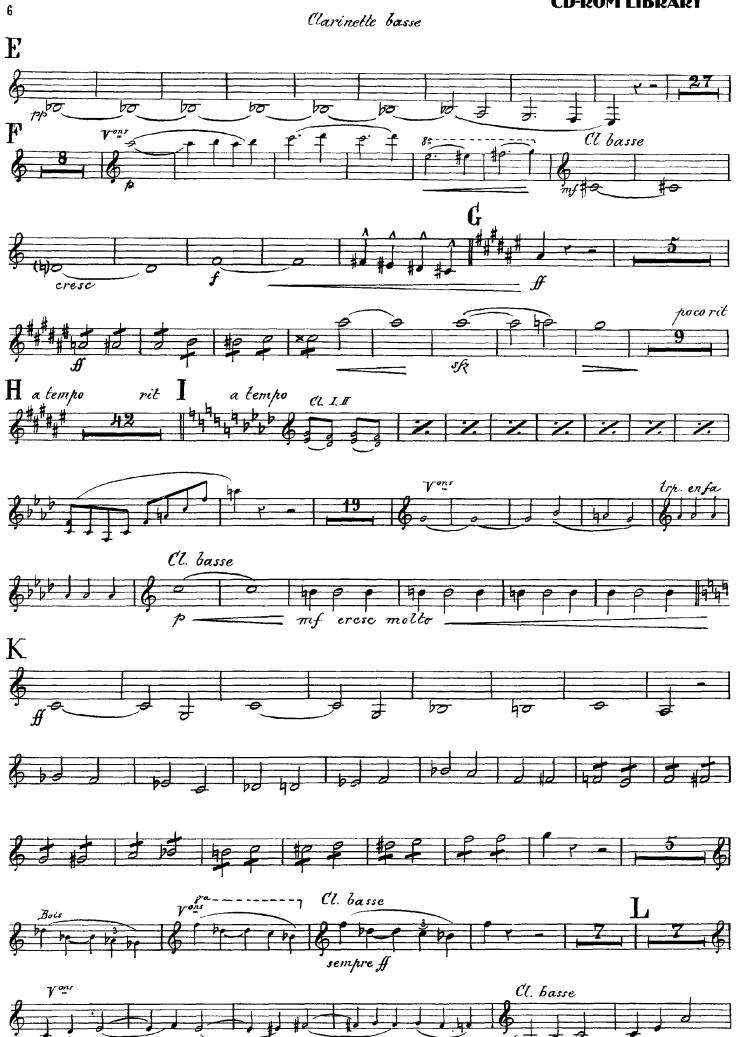

# Ernest Chausson Symphony in B<sup>b</sup> Major

CLARINETTE-BASSE en SI b

Orchestra Musician's **CD-ROM LIBRARY** 

Orchestra Musician's **CD-ROM LIBRARY** 

Orchestra Musician's

5

Orchestra Musician's

**CD-ROM LIBRARY** 

Clarinette basse