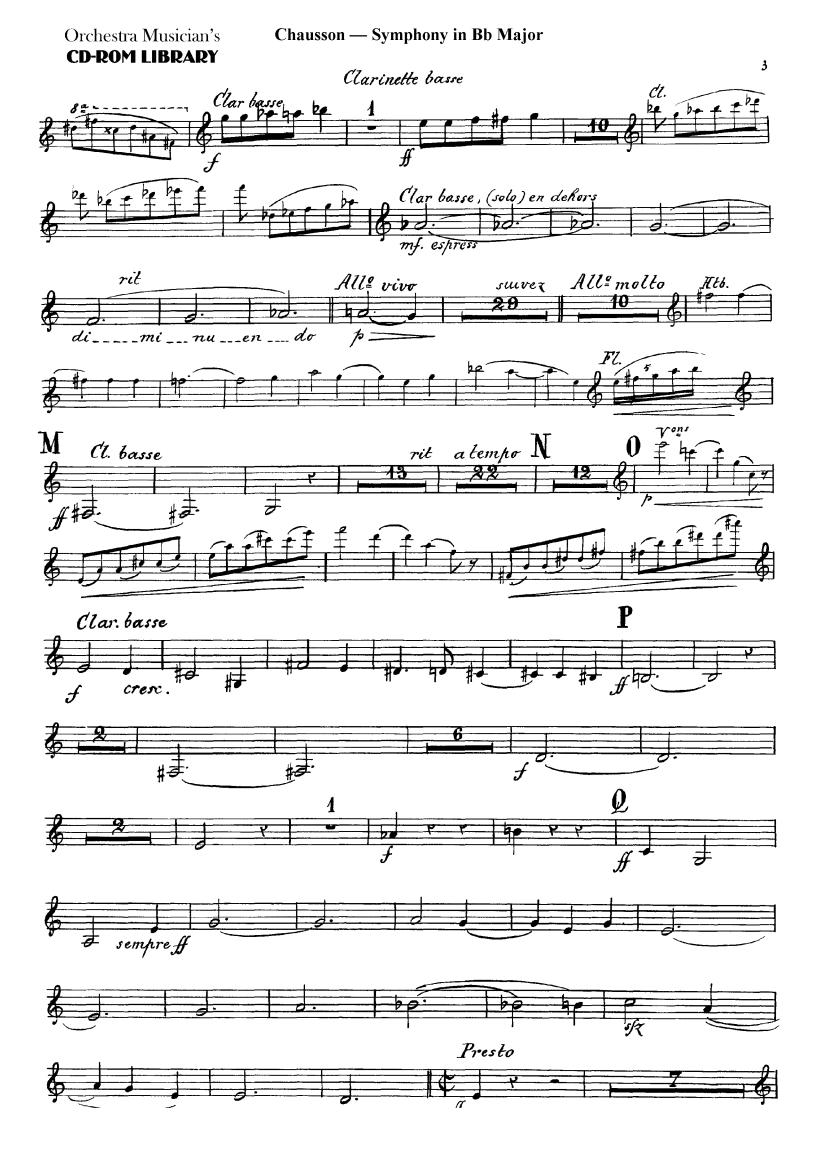

# Ernest Chausson Symphony in B<sup>b</sup> Major

CLARINETTE-BASSE en SI b

Orchestra Musician's **CD-ROM LIBRARY** 

Orchestra Musician's **CD-ROM LIBRARY** 

Orchestra Musician's

5

Orchestra Musician's

**CD-ROM LIBRARY** 

Clarinette basse