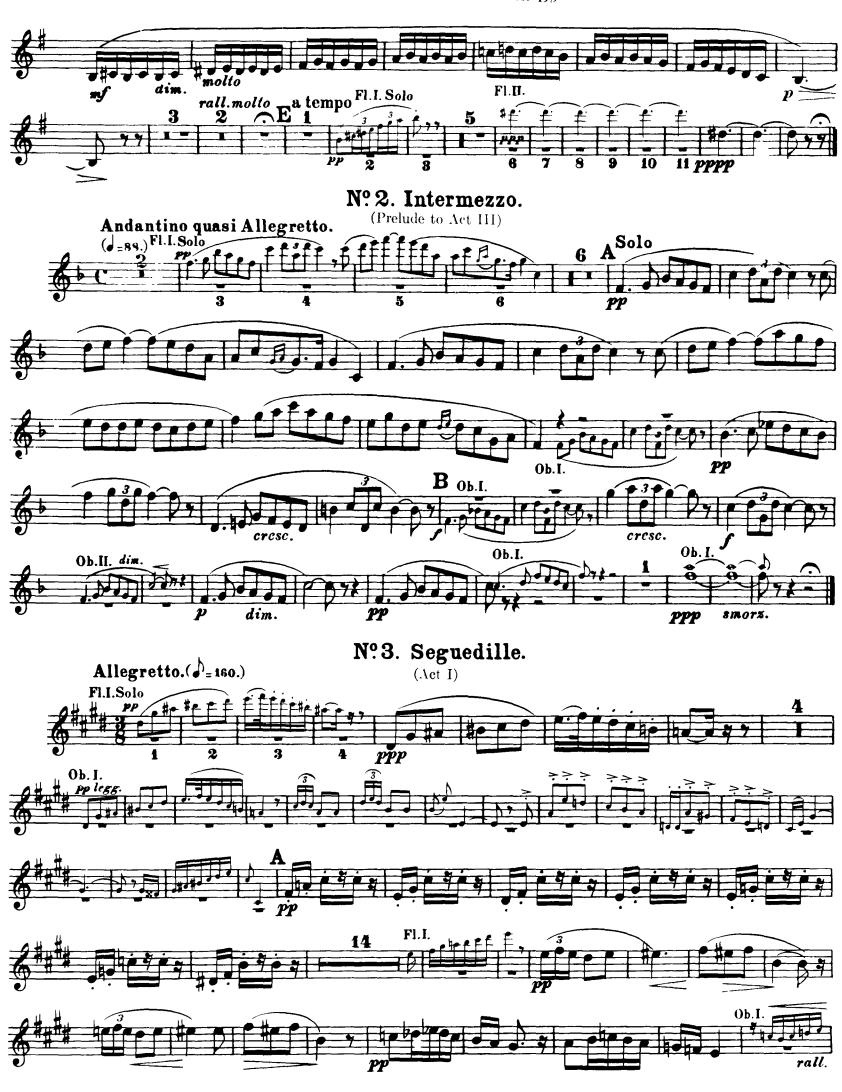

## **Georges Bizet** Carmen Suite No. 1 CLARINETTO II in Bb

Nº 1. Prélude.

5

6 CLARINETTO II in Bb oresc. C **D**. 4 0).L dim. molto E a tempo Ob.I. 1. 1 FFFF Nº 2. Intermezzo. (Prelude to Act III) Andantino quasi Allegretto. (d = 88) 12 Clar. I. B Fag. I. Cor. ingl. Fag.I. Cor. ingl. ppp smors. Nº 8. Seguedille. (Act I) Allegretto. **16** 4 Clar.