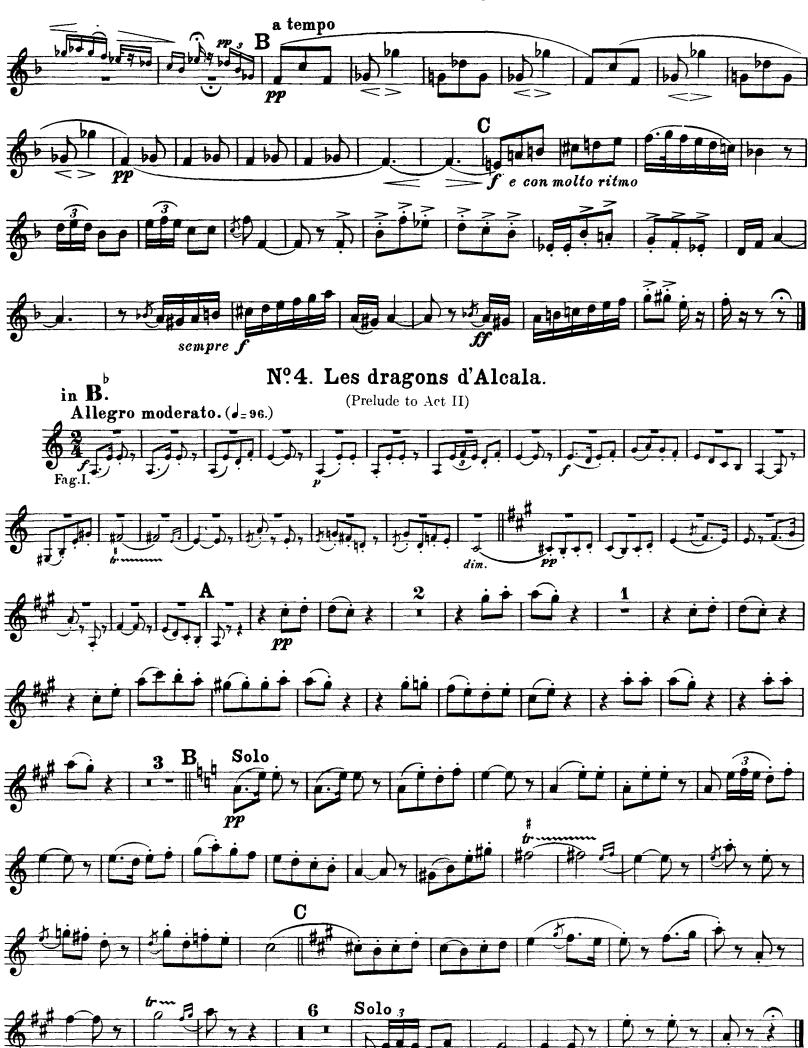

## **Georges Bizet** Carmen Suite No. 1 CLARINETTO II in Bb

Nº 1. Prélude.

5

6 CLARINETTO II in Bb oresc. C **D**. 4 0).L dim. molto E a tempo Ob.I. 1. 1 FFFF Nº 2. Intermezzo. (Prelude to Act III) Andantino quasi Allegretto. (d = 88) 12 Clar. I. B Fag. I. Cor. ingl. Fag.I. Cor. ingl. ppp smors. Nº 8. Seguedille. (Act I) Allegretto. **16** 4 Clar.