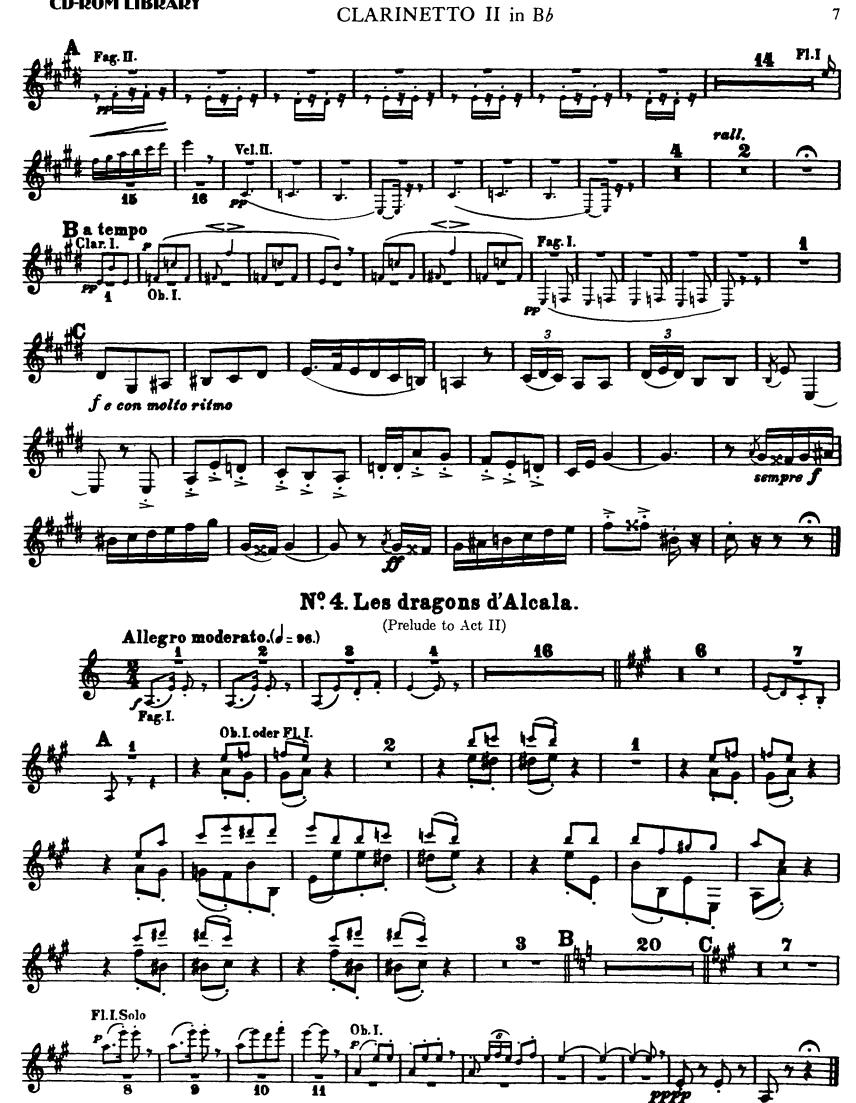

## **Georges Bizet** Carmen Suite No. 1 CLARINETTO II in Bb

Nº 1. Prélude.

5

6 CLARINETTO II in Bb oresc. C **D**. 4 0).L dim. molto E a tempo Ob.I. 1. 1 FFFF Nº 2. Intermezzo. (Prelude to Act III) Andantino quasi Allegretto. (d = 88) 12 Clar. I. B Fag. I. Cor. ingl. Fag.I. Cor. ingl. ppp smors. Nº 8. Seguedille. (Act I) Allegretto. **16** 4 Clar.