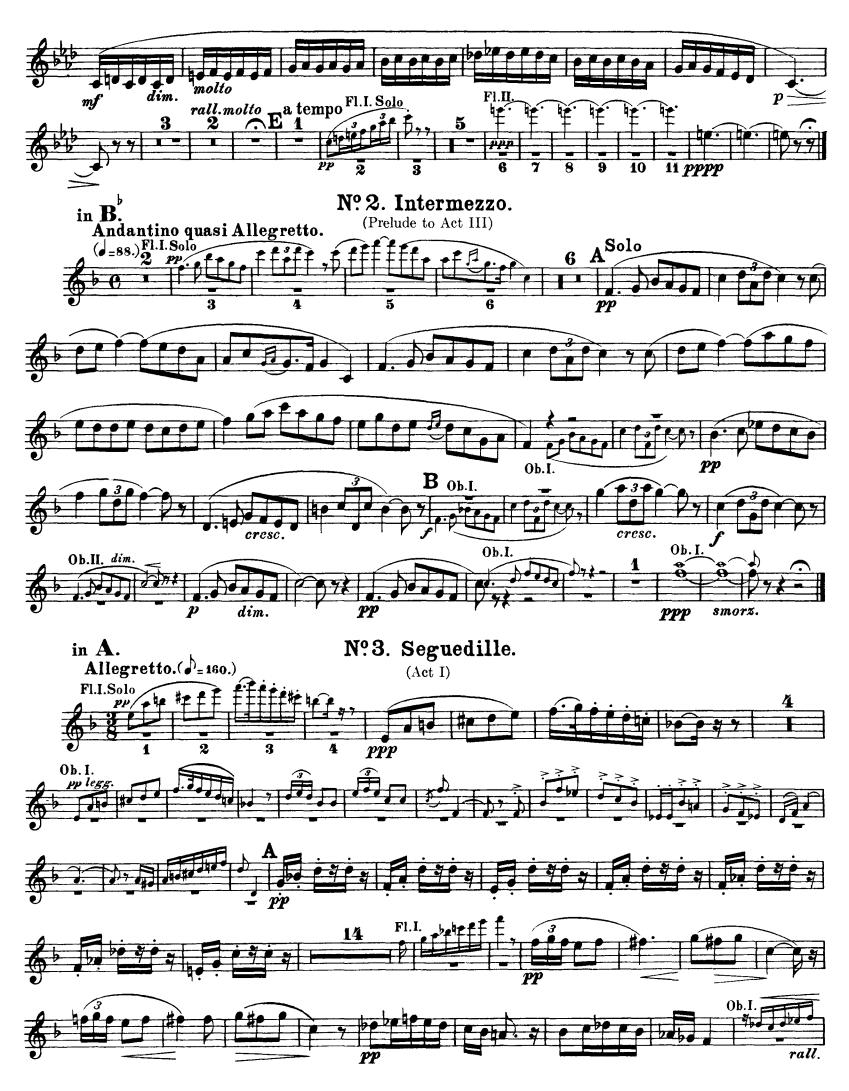

## **Georges Bizet** Carmen Suite No. 1 CLARINETTO II in Bb

Nº 1. Prélude.

5

6 CLARINETTO II in Bb oresc. C **D**. 4 0).L dim. molto E a tempo Ob.I. 1. 1 FFFF Nº 2. Intermezzo. (Prelude to Act III) Andantino quasi Allegretto. (d = 88) 12 Clar. I. B Fag. I. Cor. ingl. Fag.I. Cor. ingl. ppp smors. Nº 8. Seguedille. (Act I) Allegretto. **16** 4 Clar.