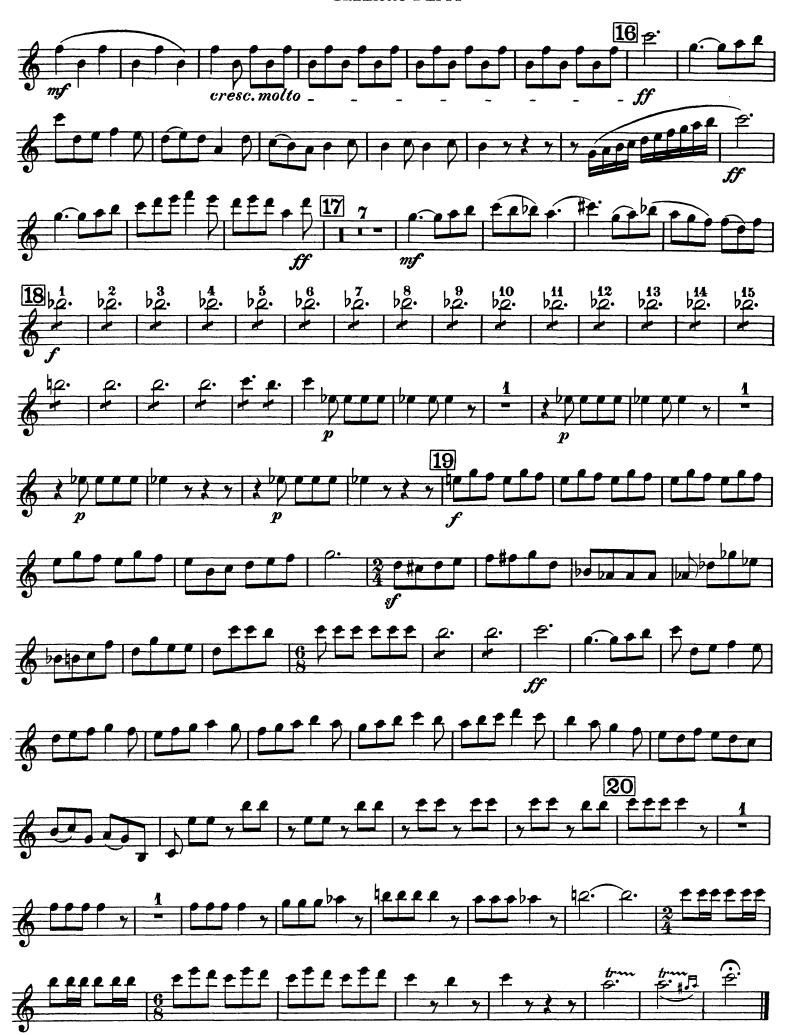

## Hector Berlioz Roman Carnival Overture, Op. 9

CLARINET I IN Bb (The Original Notation will be found on page 7) Allegro assai confuoco (J. = 156) G. P. Andante sostenido ( = 52) p 40. 2 \*F1. II 5 poco animata Tempo I Allegrovivace 3

### CLARINET I IN Bb