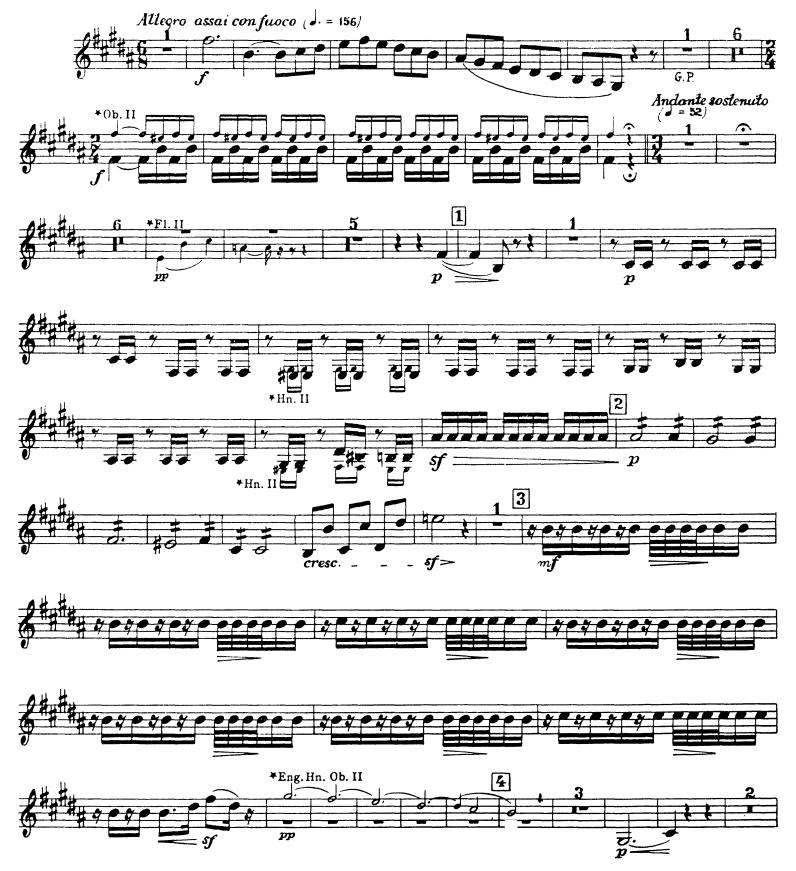

## Hector Berlioz Roman Carnival Overture, Op. 9

CLARINET I IN Bb (The Original Notation will be found on page 7) Allegro assai confuoco (J. = 156) G. P. Andante sostenido ( = 52) p 40. 2 \*F1. II 5 poco animata Tempo I Allegrovivace 3

### CLARINET I IN Bb