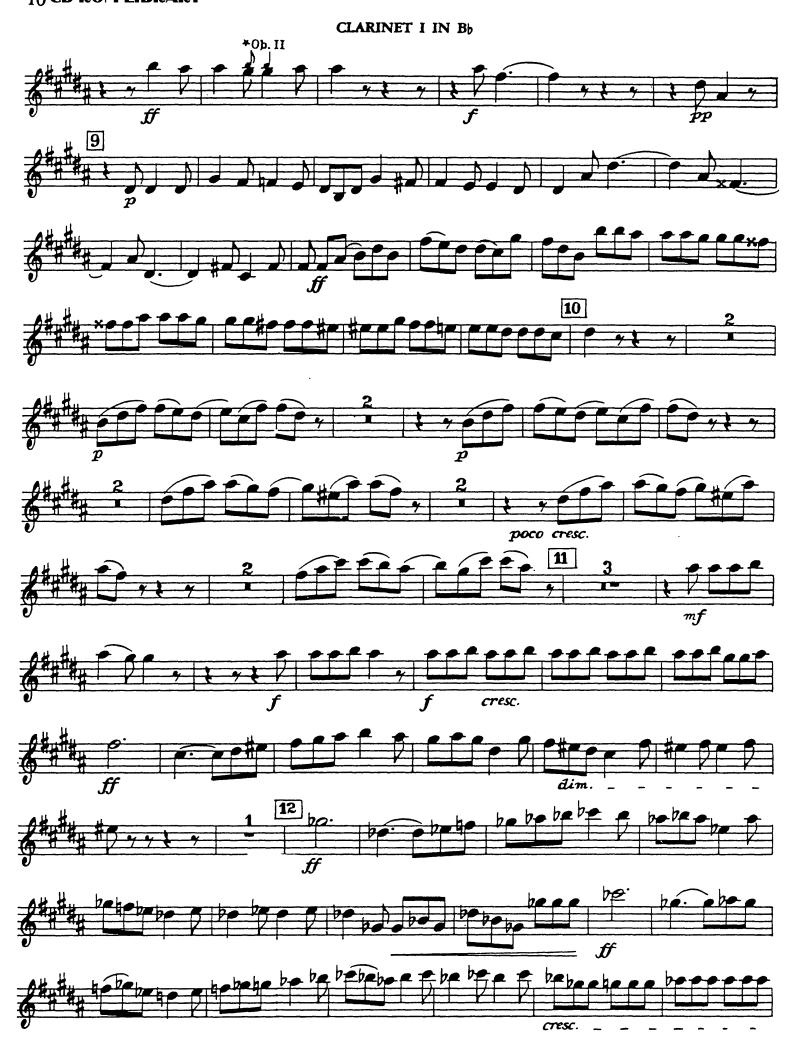

# Orchestra Musician's CD-ROM LIBRARY

# Hector Berlioz Roman Carnival Overture, Op. 9











## Hector Berlioz Roman Carnival Overture, Op. 9

CLARINET I IN Bb (The Original Notation will be found on page 7) Allegro assai confuoco (J. = 156) G. P. Andante sostenido ( = 52) p 40. 2 \*F1. II 5 poco animata Tempo I Allegrovivace 3

### **CD-ROM LIBRARY** 9





### CLARINET I IN Bb





# Orchestra Musician's CD-ROM LIBRARY

# Hector Berlioz Roman Carnival Overture, Op. 9











# Hector Berlioz Roman Carnival Overture, Op. 9

### CLARINET II IN Bb

(The Original Notation will be found on page 7)





### CLARINET II IN Bb



### CLARINET II IN Bb