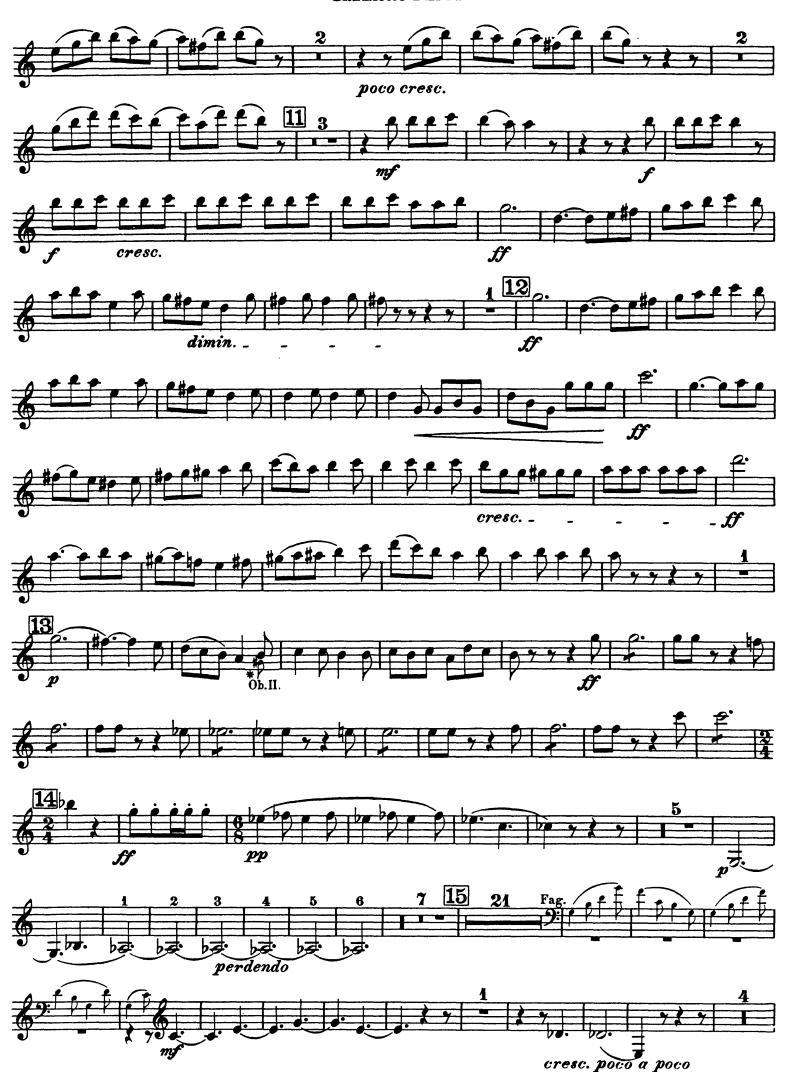

## Hector Berlioz Roman Carnival Overture, Op. 9

CLARINET I IN Bb (The Original Notation will be found on page 7) Allegro assai confuoco (J. = 156) G. P. Andante sostenido ( = 52) p 40. 2 \*F1. II 5 poco animata Tempo I Allegrovivace 3

### CLARINET I IN Bb