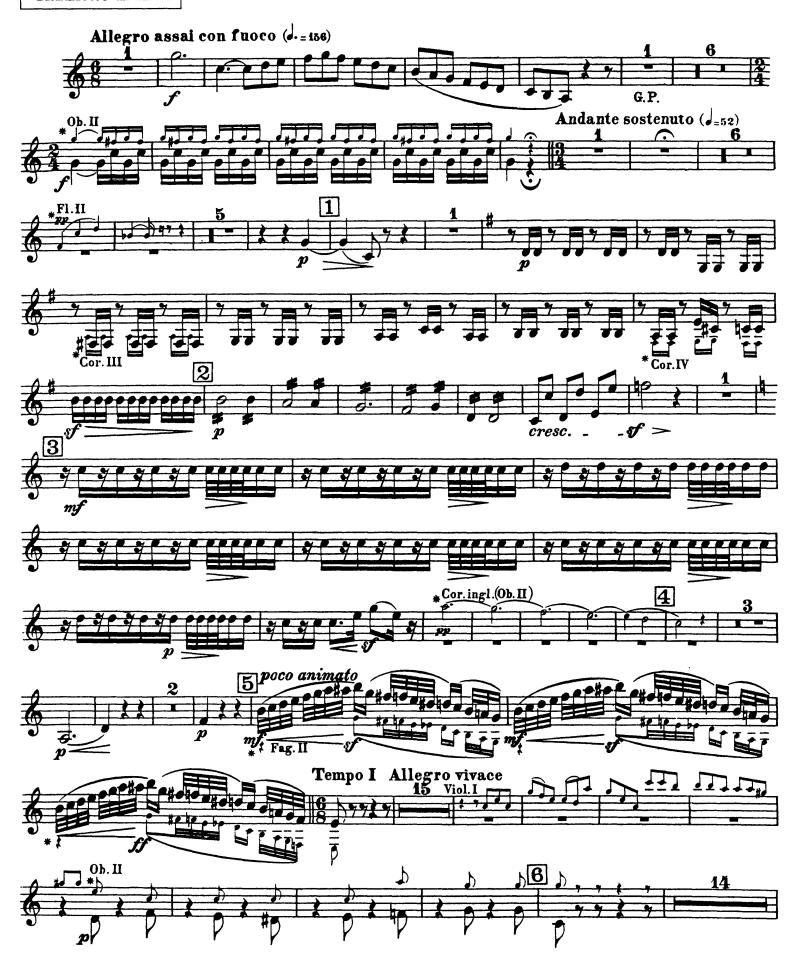

## Hector Berlioz Roman Carnival Overture, Op. 9

CLARINET I IN Bb (The Original Notation will be found on page 7) Allegro assai confuoco (J. = 156) G. P. Andante sostenido ( = 52) p 40. 2 \*F1. II 5 poco animata Tempo I Allegrovivace 3

### CLARINET I IN Bb