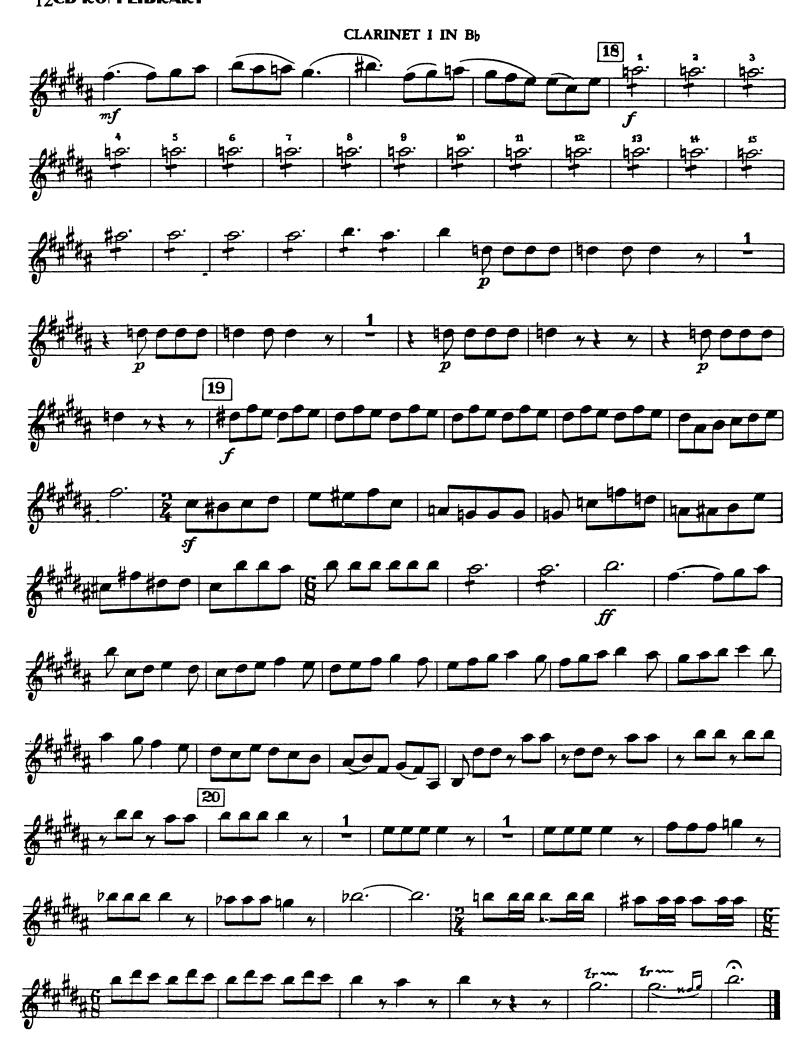

# Orchestra Musician's CD-ROM LIBRARY

# Hector Berlioz Roman Carnival Overture, Op. 9











## Hector Berlioz Roman Carnival Overture, Op. 9

CLARINET I IN Bb (The Original Notation will be found on page 7) Allegro assai confuoco (J. = 156) G. P. Andante sostenido ( = 52) p 40. 2 \*F1. II 5 poco animata Tempo I Allegrovivace 3

### **CD-ROM LIBRARY** 9





### CLARINET I IN Bb





# Orchestra Musician's CD-ROM LIBRARY

# Hector Berlioz Roman Carnival Overture, Op. 9











# Hector Berlioz Roman Carnival Overture, Op. 9

### CLARINET II IN Bb

(The Original Notation will be found on page 7)





### CLARINET II IN Bb



### CLARINET II IN Bb