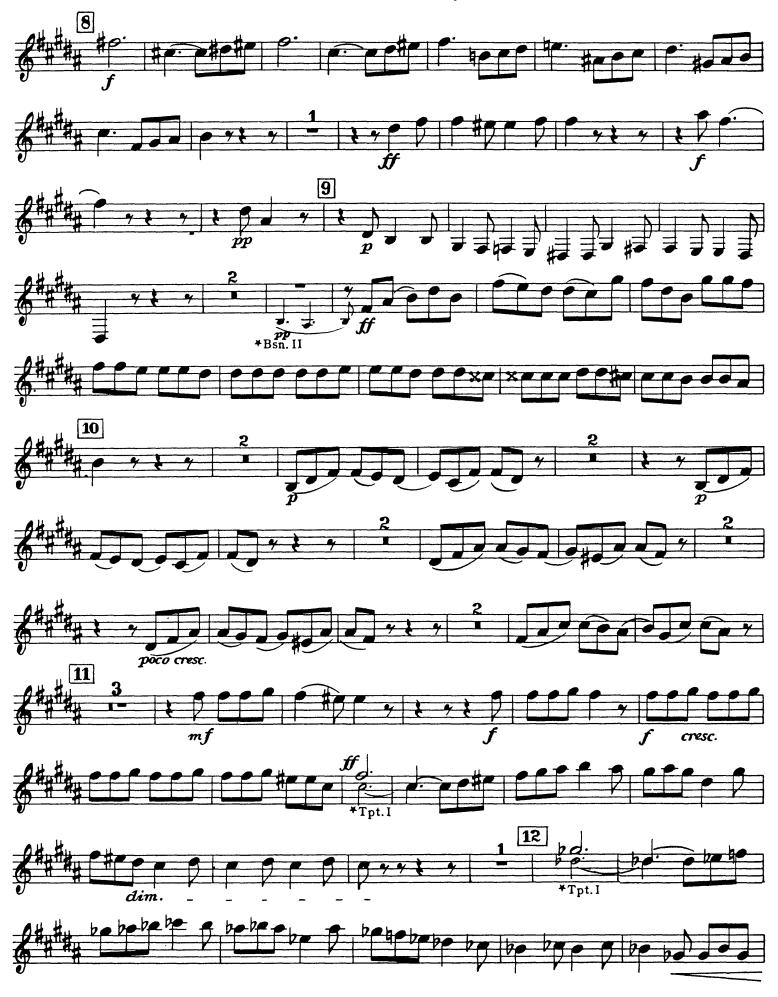

# Orchestra Musician's CD-ROM LIBRARY

# Hector Berlioz Roman Carnival Overture, Op. 9











## Hector Berlioz Roman Carnival Overture, Op. 9

CLARINET I IN Bb (The Original Notation will be found on page 7) Allegro assai confuoco (J. = 156) G. P. Andante sostenido ( = 52) p 40. 2 \*F1. II 5 poco animata Tempo I Allegrovivace 3

### **CD-ROM LIBRARY** 9





### CLARINET I IN Bb





# Orchestra Musician's CD-ROM LIBRARY

# Hector Berlioz Roman Carnival Overture, Op. 9











# Hector Berlioz Roman Carnival Overture, Op. 9

### CLARINET II IN Bb

(The Original Notation will be found on page 7)





### CLARINET II IN Bb



### CLARINET II IN Bb