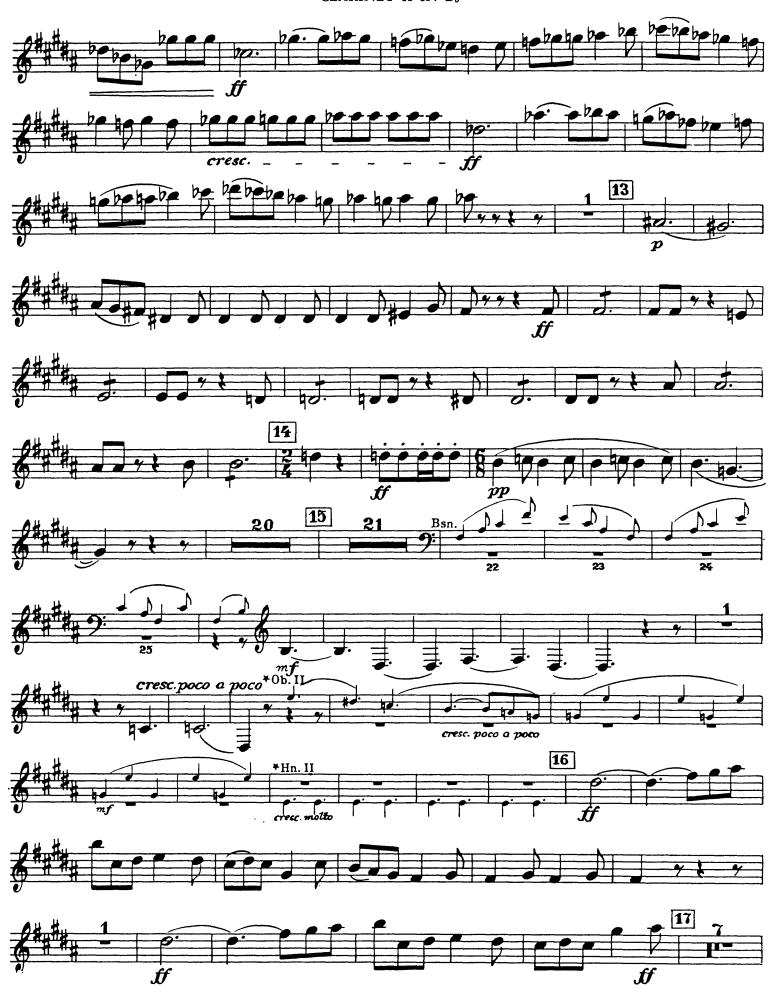

# Orchestra Musician's CD-ROM LIBRARY

# Hector Berlioz Roman Carnival Overture, Op. 9











## Hector Berlioz Roman Carnival Overture, Op. 9

CLARINET I IN Bb (The Original Notation will be found on page 7) Allegro assai confuoco (J. = 156) G. P. Andante sostenido ( = 52) p 40. 2 \*F1. II 5 poco animata Tempo I Allegrovivace 3

### **CD-ROM LIBRARY** 9





### CLARINET I IN Bb





# Orchestra Musician's CD-ROM LIBRARY

# Hector Berlioz Roman Carnival Overture, Op. 9











# Hector Berlioz Roman Carnival Overture, Op. 9

### CLARINET II IN Bb

(The Original Notation will be found on page 7)





### CLARINET II IN Bb



### CLARINET II IN Bb