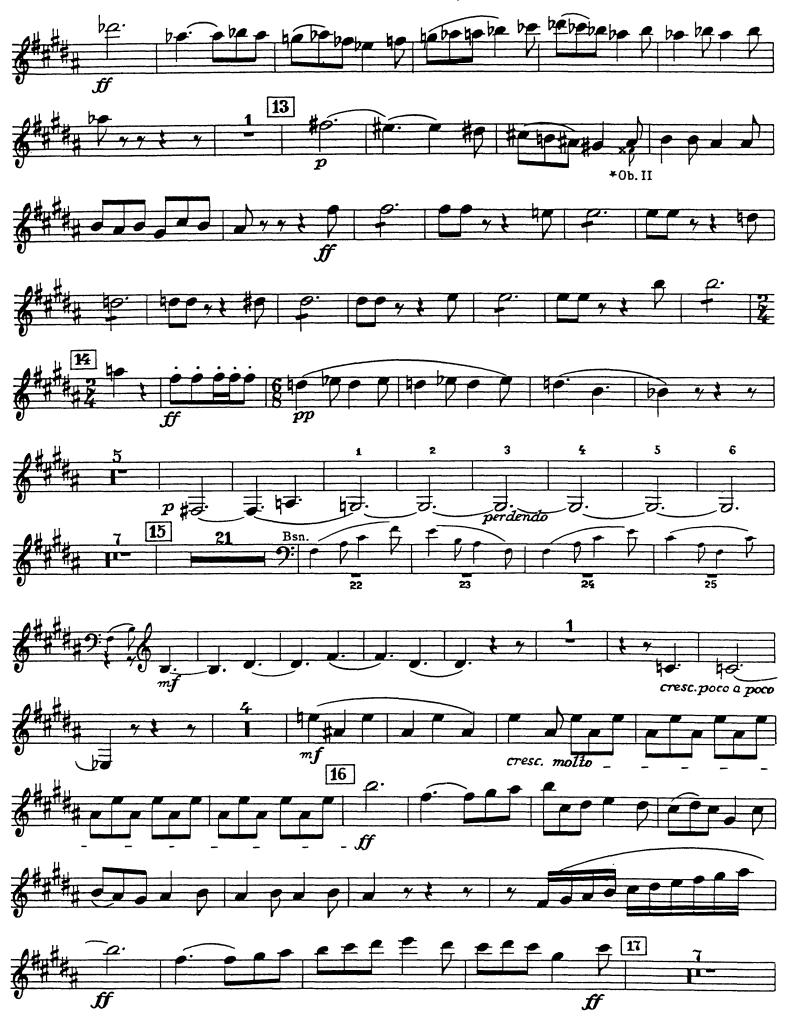

# Orchestra Musician's CD-ROM LIBRARY

# Hector Berlioz Roman Carnival Overture, Op. 9











## Hector Berlioz Roman Carnival Overture, Op. 9

CLARINET I IN Bb (The Original Notation will be found on page 7) Allegro assai confuoco (J. = 156) G. P. Andante sostenido ( = 52) p 40. 2 \*F1. II 5 poco animata Tempo I Allegrovivace 3

### **CD-ROM LIBRARY** 9





### CLARINET I IN Bb





# Orchestra Musician's CD-ROM LIBRARY

# Hector Berlioz Roman Carnival Overture, Op. 9











# Hector Berlioz Roman Carnival Overture, Op. 9

### CLARINET II IN Bb

(The Original Notation will be found on page 7)





### CLARINET II IN Bb



### CLARINET II IN Bb