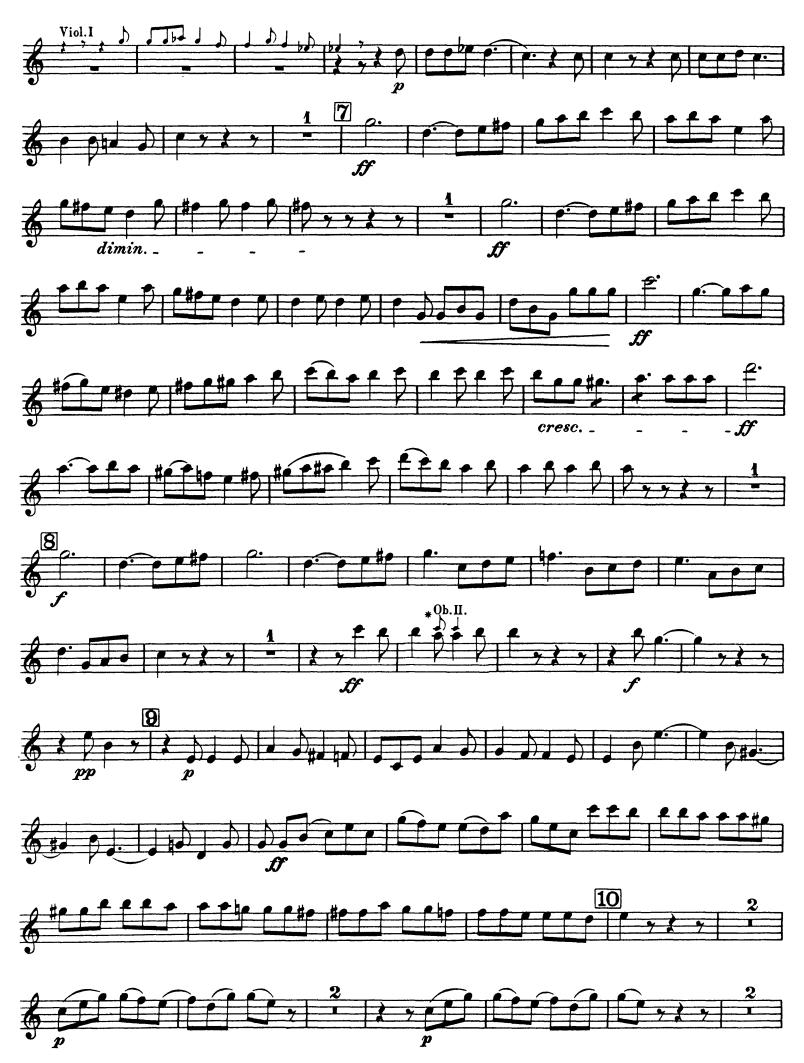

## Hector Berlioz Roman Carnival Overture, Op. 9

CLARINET I IN Bb (The Original Notation will be found on page 7) Allegro assai confuoco (J. = 156) G. P. Andante sostenido ( = 52) p 40. 2 \*F1. II 5 poco animata Tempo I Allegrovivace 3

### CLARINET I IN Bb