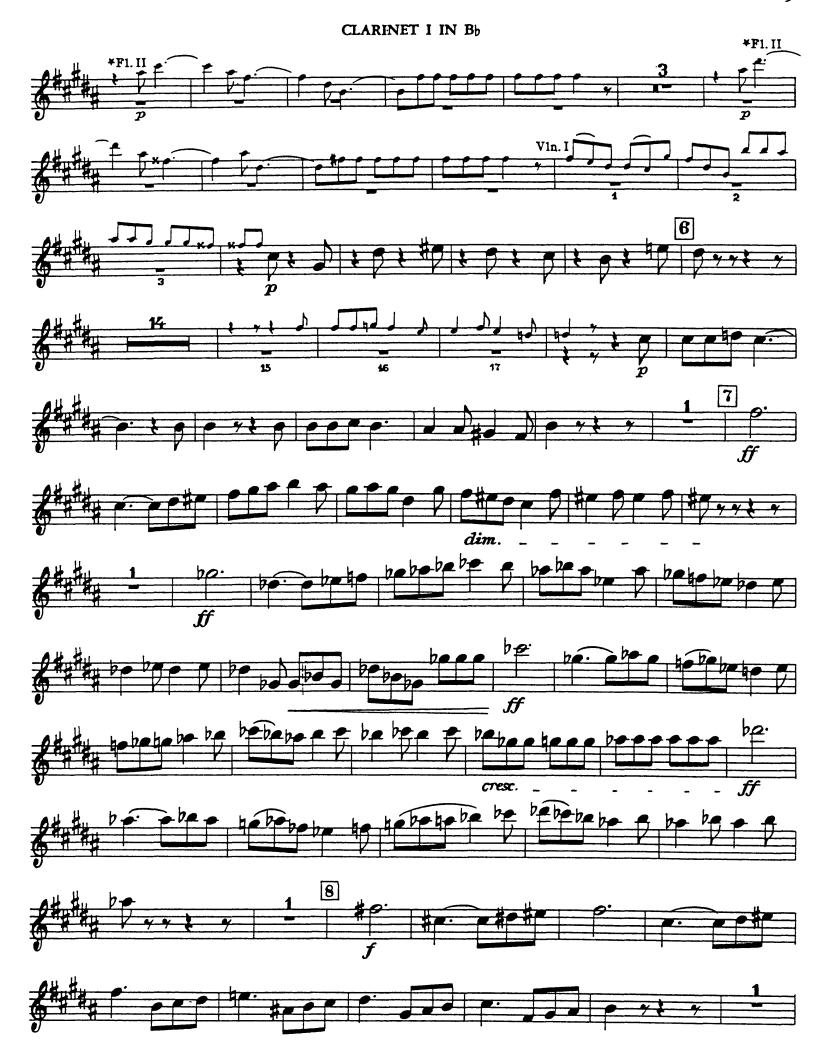

## Hector Berlioz Roman Carnival Overture, Op. 9

CLARINET I IN Bb (The Original Notation will be found on page 7) Allegro assai confuoco (J. = 156) G. P. Andante sostenido ( = 52) p 40. 2 \*F1. II 5 poco animata Tempo I Allegrovivace 3

### CLARINET I IN Bb