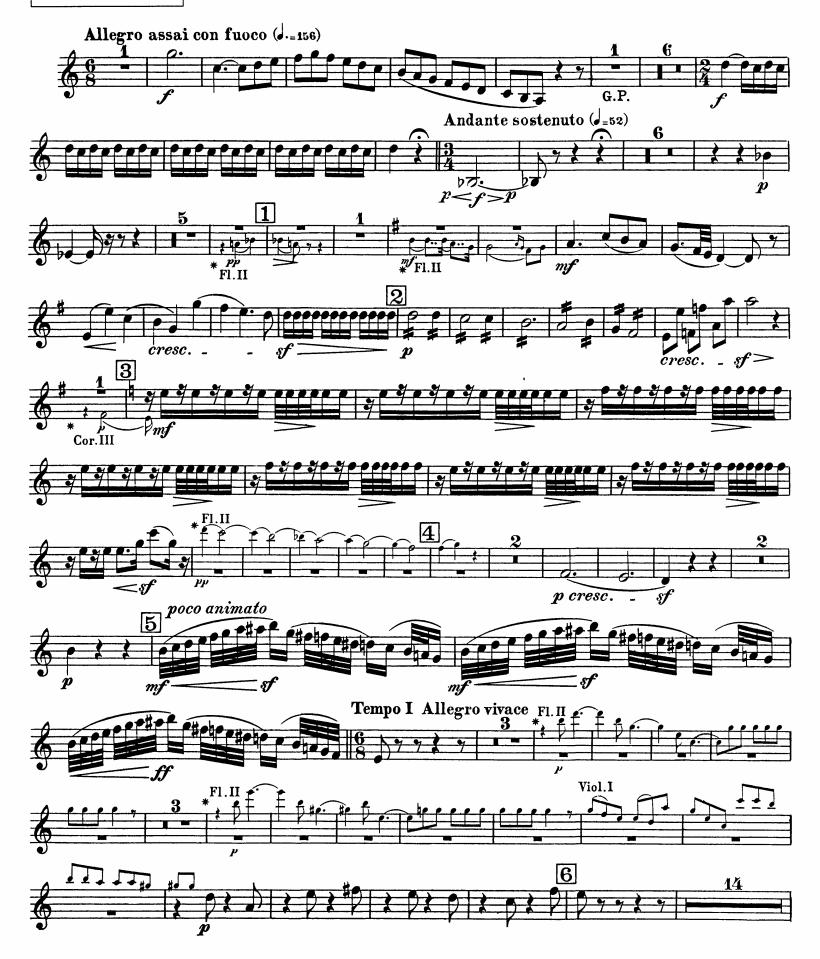

## Hector Berlioz Roman Carnival Overture, Op. 9

CLARINET I IN Bb (The Original Notation will be found on page 7) Allegro assai confuoco (J. = 156) G. P. Andante sostenido ( = 52) p 40. 2 \*F1. II 5 poco animata Tempo I Allegrovivace 3

### CLARINET I IN Bb