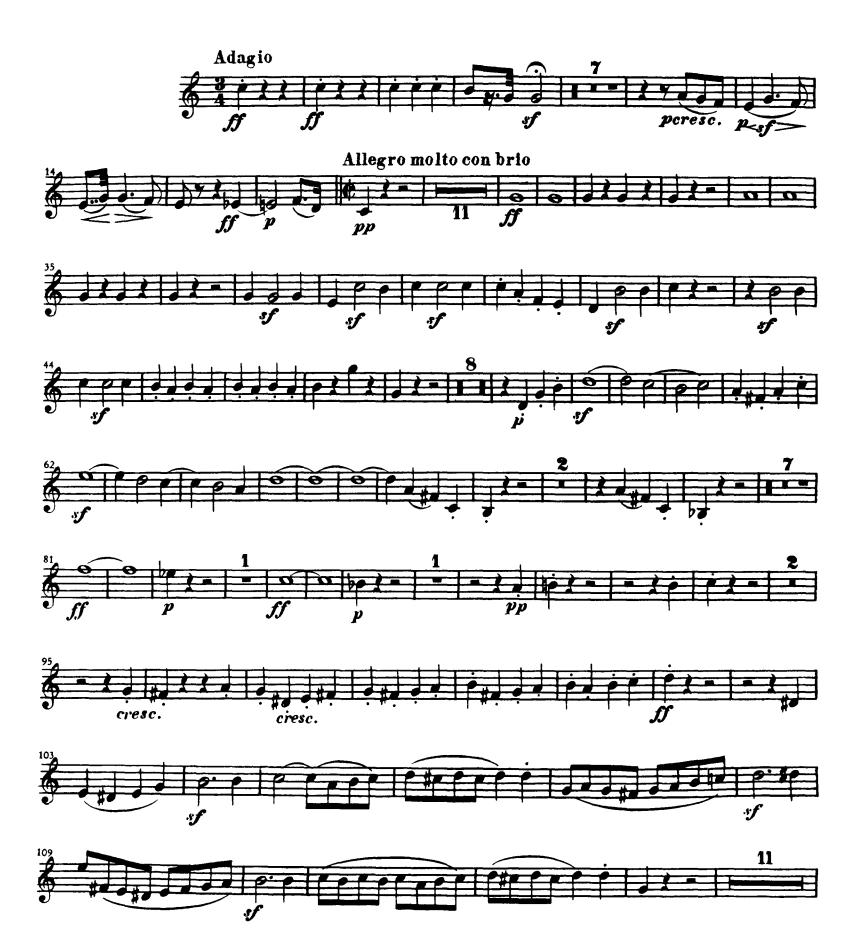

Ludwig van Beethoven The Creatures of Pometheus, Op. 43

Clarinet I in C

Beethoven — Creatures of Prometheus Ov.

Klarinette I in C

Orchestra Musician's **CD-ROM LIBRARY** 

Ludwig van Beethoven The Creatures of Pometheus, Op. 43