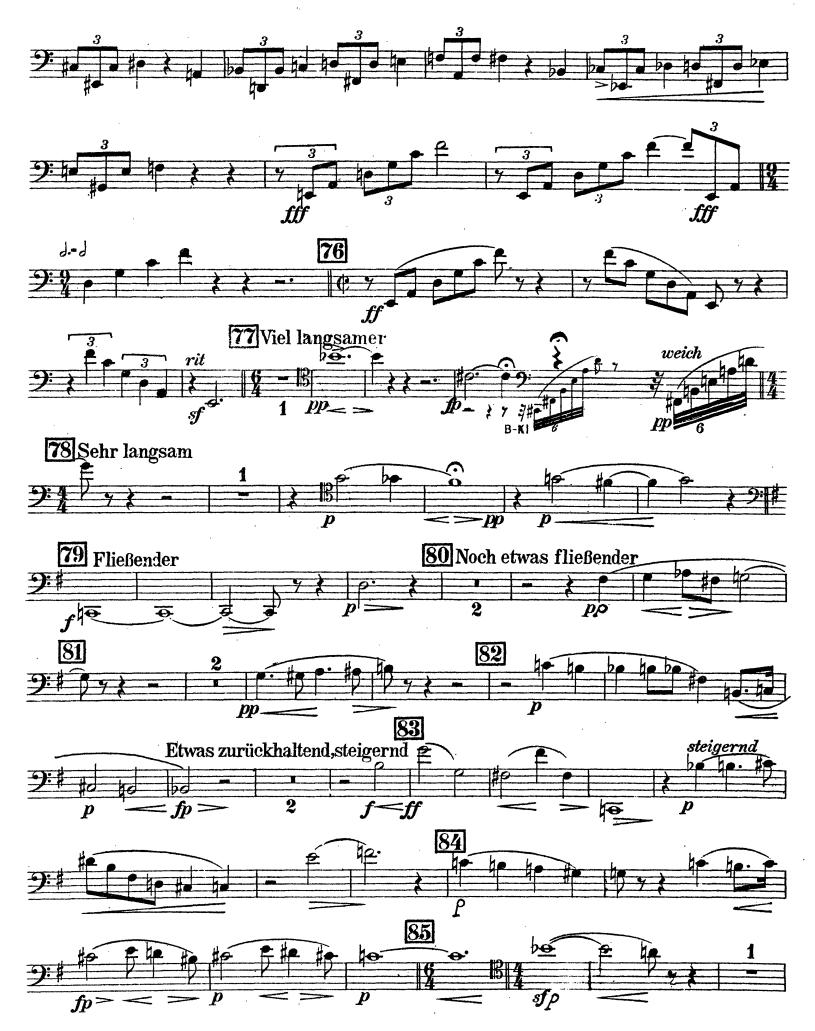

### KONTRA-FAGOTT

KONTRA FAGOTT . Sehr rasch, d. rascher 38 als die d von früher 39 2 pp 41 40 4 差 p ff 42 43 ... Vicu KBb 2 #e -#2 b 44 he ha 1 be . 45 臣 ff tempo 47 rit Sehr rasch (Presto alla breve) SOL-0 hervortretend 7 48 Langsamer 2 3 be 3 pp ş S Nach und nach wieder schneller 49 1= 1 Ŧ ž. ₽5 2 pp 1/2 Takt 8] 50 Steigernd, wieder sehr rasch 52 53 3 Pesante 7 6 2 2 Sehr heftig(d=d) (d=d)  $55^{(\bullet=\bullet)}$ 54 2 2 tr 56 57 2 3 pp pp