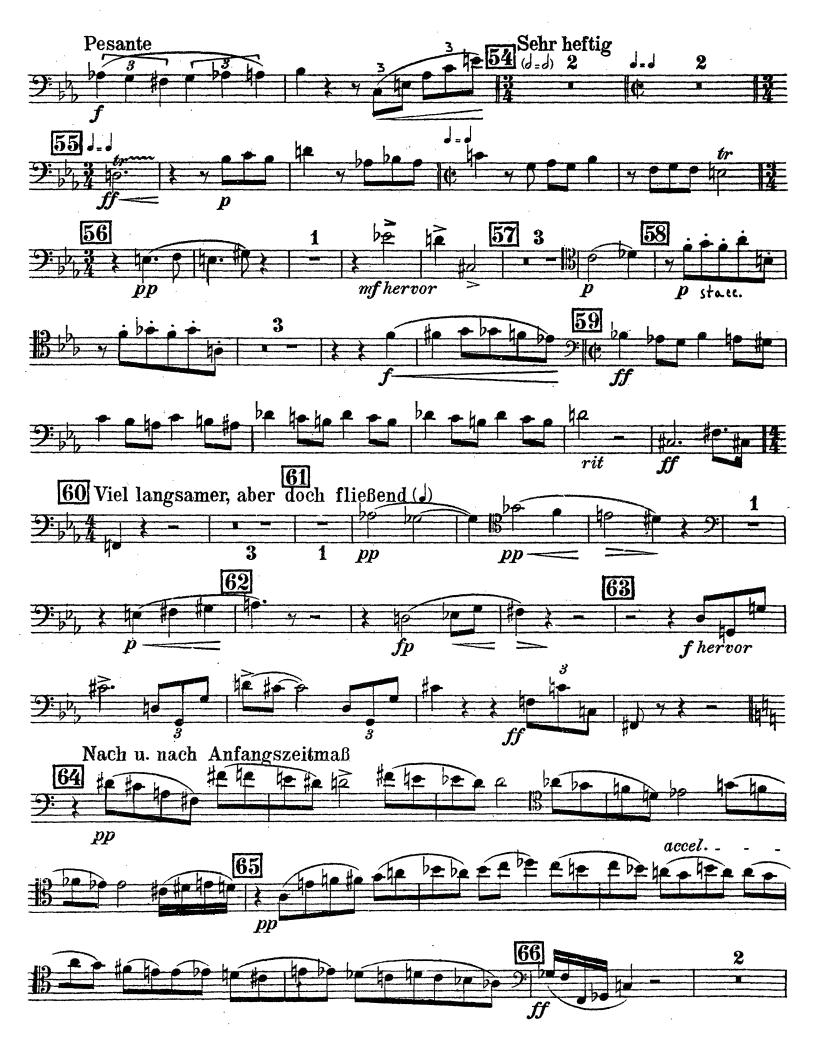

### KONTRA-FAGOTT

KONTRA FAGOTT . Sehr rasch, d. rascher 38 als die d von früher 39 2 pp 41 40 4 差 p ff 42 43 ... Vicu KBb 2 #e -#2 b 44 he ha 1 be . 45 臣 ff tempo 47 rit Sehr rasch (Presto alla breve) SOL-0 hervortretend 7 48 Langsamer 2 3 be 3 pp ş S Nach und nach wieder schneller 49 1= 1 Ŧ ž. ₽5 2 pp 1/2 Takt 8] 50 Steigernd, wieder sehr rasch 52 53 3 Pesante 7 6 2 2 Sehr heftig(d=d) (d=d)  $55^{(\bullet=\bullet)}$ 54 2 2 tr 56 57 2 3 pp pp