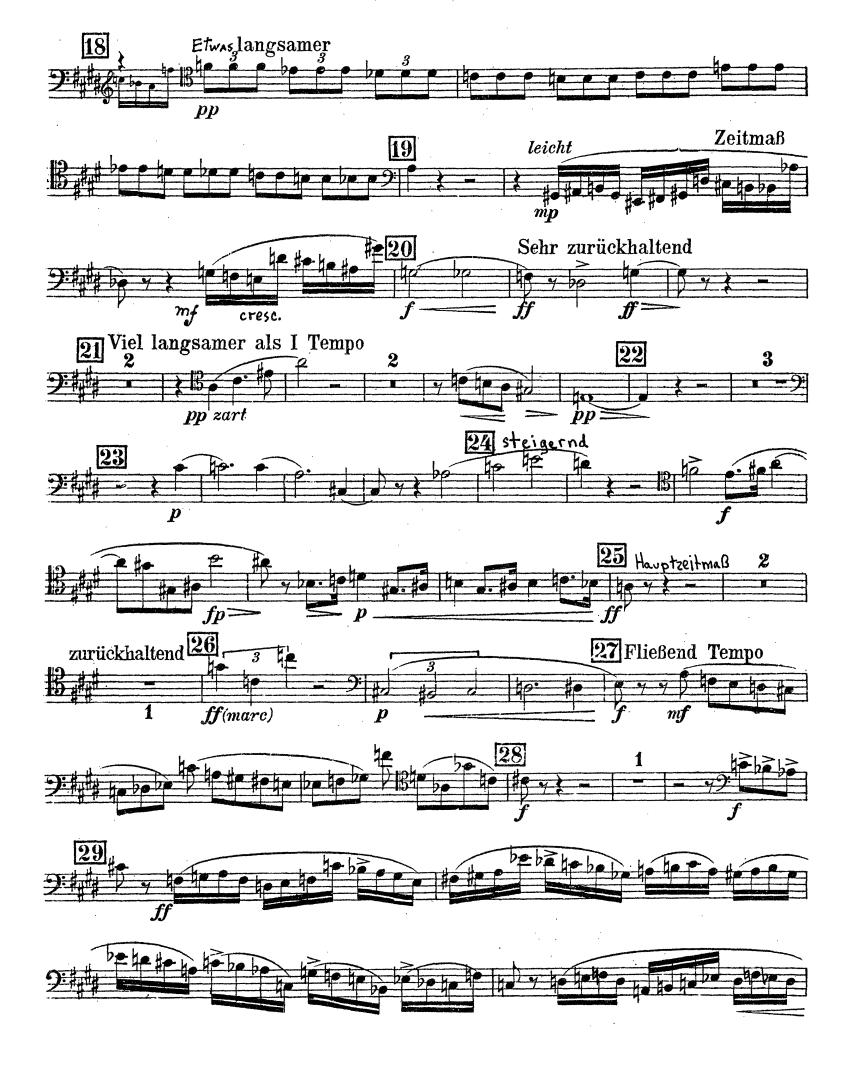

### KONTRA-FAGOTT

KONTRA FAGOTT . Sehr rasch, d. rascher 38 als die d von früher 39 2 pp 41 40 4 差 p ff 42 43 ... Vicu KBb 2 #e -#2 b 44 he ha 1 be . 45 臣 ff tempo 47 rit Sehr rasch (Presto alla breve) SOL-0 hervortretend 7 48 Langsamer 2 3 be 3 pp ş S Nach und nach wieder schneller 49 1= 1 Ŧ ž. ₽5 2 pp 1/2 Takt 8] 50 Steigernd, wieder sehr rasch 52 53 3 Pesante 7 6 2 2 Sehr heftig(d=d) (d=d)  $55^{(\bullet=\bullet)}$ 54 2 2 tr 56 57 2 3 pp pp