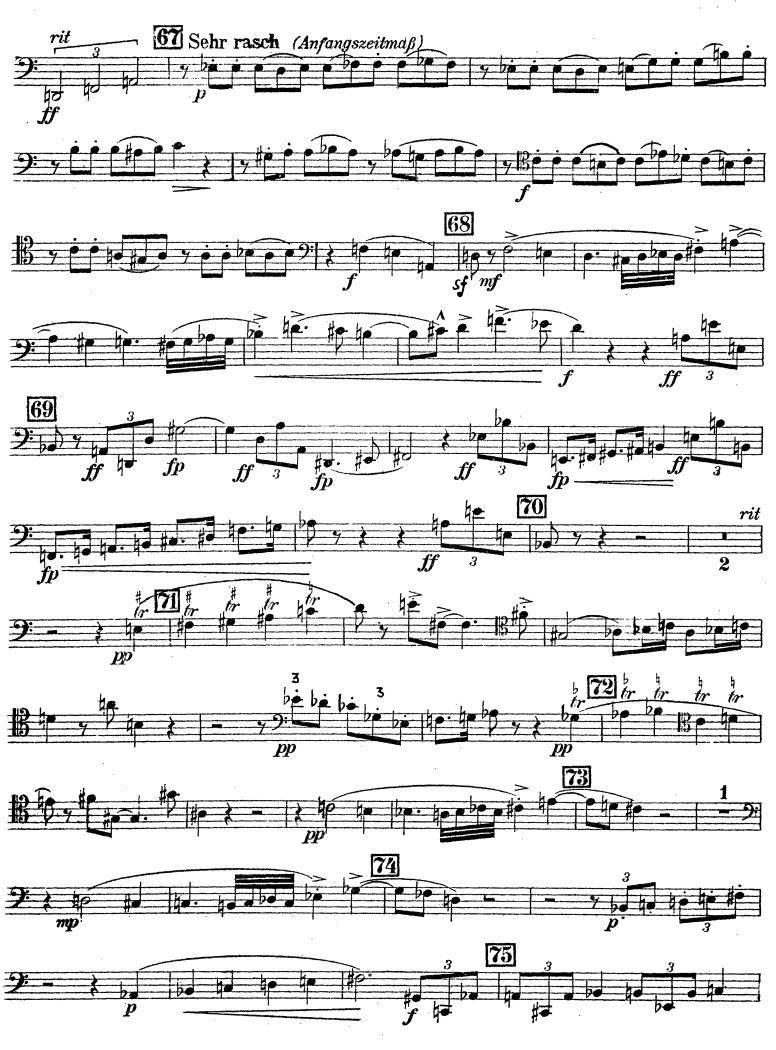

### KONTRA-FAGOTT

KONTRA FAGOTT . Sehr rasch, d. rascher 38 als die d von früher 39 2 pp 41 40 4 差 p ff 42 43 ... Vicu KBb 2 #e -#2 b 44 he ha 1 be . 45 臣 ff tempo 47 rit Sehr rasch (Presto alla breve) SOL-0 hervortretend 7 48 Langsamer 2 3 be 3 pp ş S Nach und nach wieder schneller 49 1= 1 Ŧ ž. ₽5 2 pp 1/2 Takt 8] 50 Steigernd, wieder sehr rasch 52 53 3 Pesante 7 6 2 2 Sehr heftig(d=d) (d=d)  $55^{(\bullet=\bullet)}$ 54 2 2 tr 56 57 2 3 pp pp