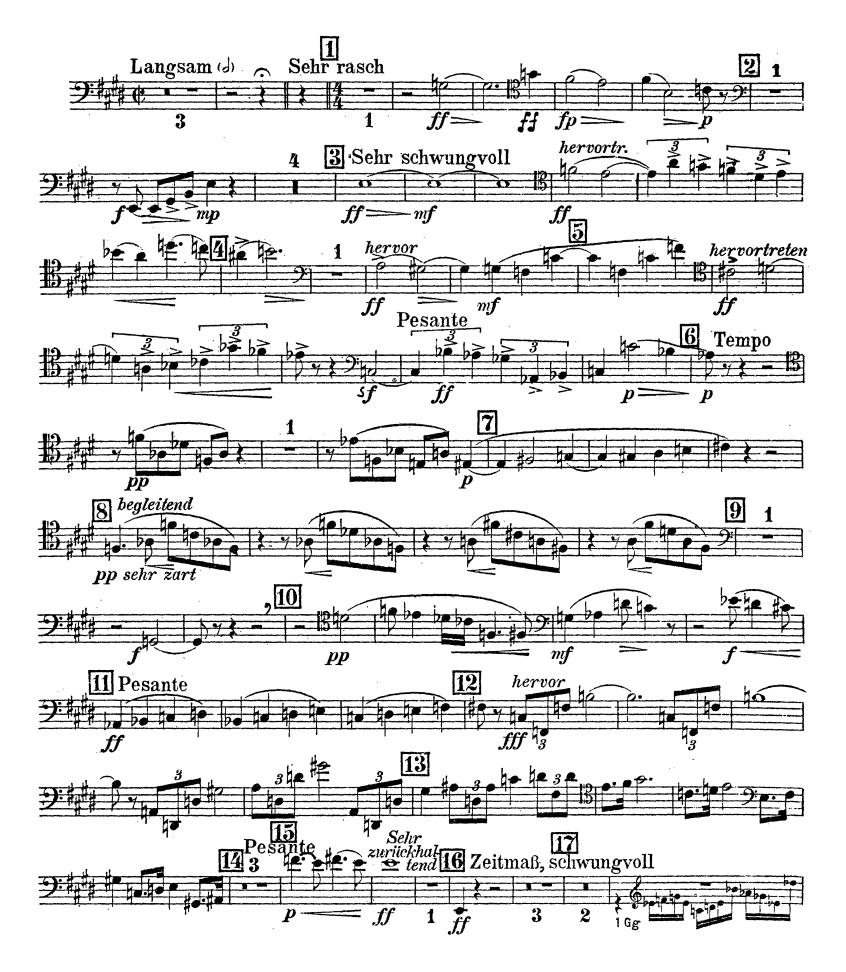

### KONTRA-FAGOTT

KONTRA FAGOTT . Sehr rasch, d. rascher 38 als die d von früher 39 2 pp 41 40 4 差 p ff 42 43 ... Vicu KBb 2 #e -#2 b 44 he ha 1 be . 45 臣 ff tempo 47 rit Sehr rasch (Presto alla breve) SOL-0 hervortretend 7 48 Langsamer 2 3 be 3 pp ş S Nach und nach wieder schneller 49 1= 1 Ŧ ž. ₽5 2 pp 1/2 Takt 8] 50 Steigernd, wieder sehr rasch 52 53 3 Pesante 7 6 2 2 Sehr heftig(d=d) (d=d)  $55^{(\bullet=\bullet)}$ 54 2 2 tr 56 57 2 3 pp pp