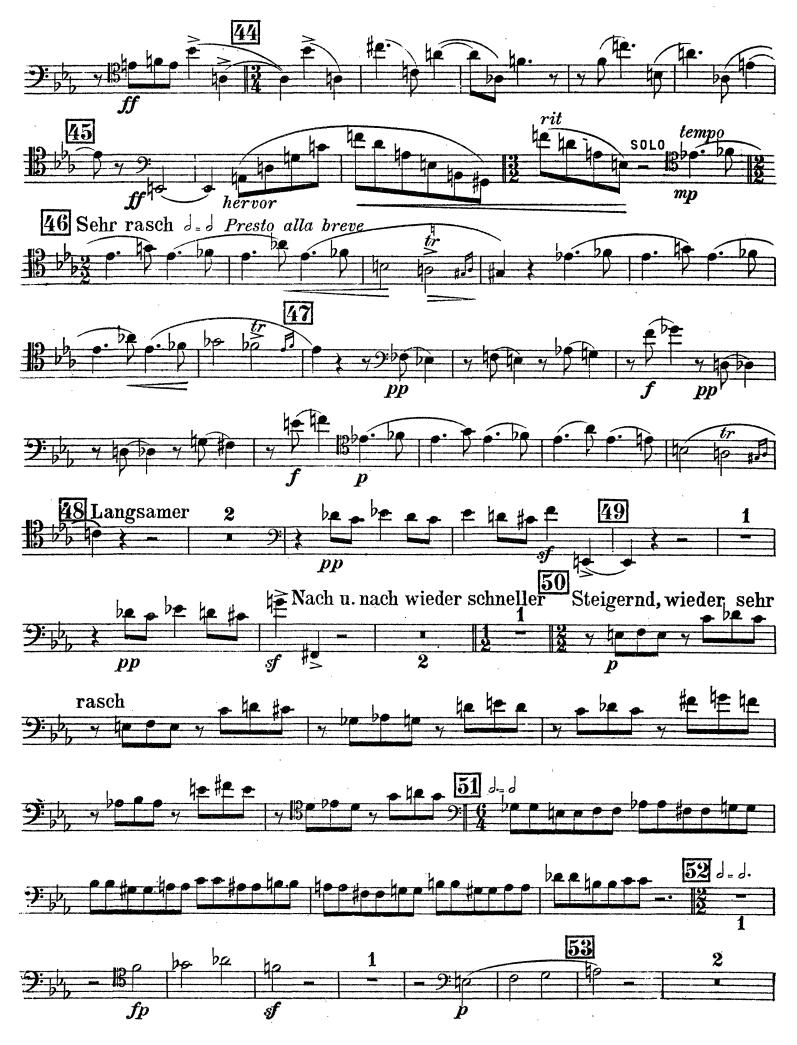

### KONTRA-FAGOTT

KONTRA FAGOTT . Sehr rasch, d. rascher 38 als die d von früher 39 2 pp 41 40 4 差 p ff 42 43 ... Vicu KBb 2 #e -#2 b 44 he ha 1 be . 45 臣 ff tempo 47 rit Sehr rasch (Presto alla breve) SOL-0 hervortretend 7 48 Langsamer 2 3 be 3 pp ş S Nach und nach wieder schneller 49 1= 1 Ŧ ž. ₽5 2 pp 1/2 Takt 8] 50 Steigernd, wieder sehr rasch 52 53 3 Pesante 7 6 2 2 Sehr heftig(d=d) (d=d)  $55^{(\bullet=\bullet)}$ 54 2 2 tr 56 57 2 3 pp pp