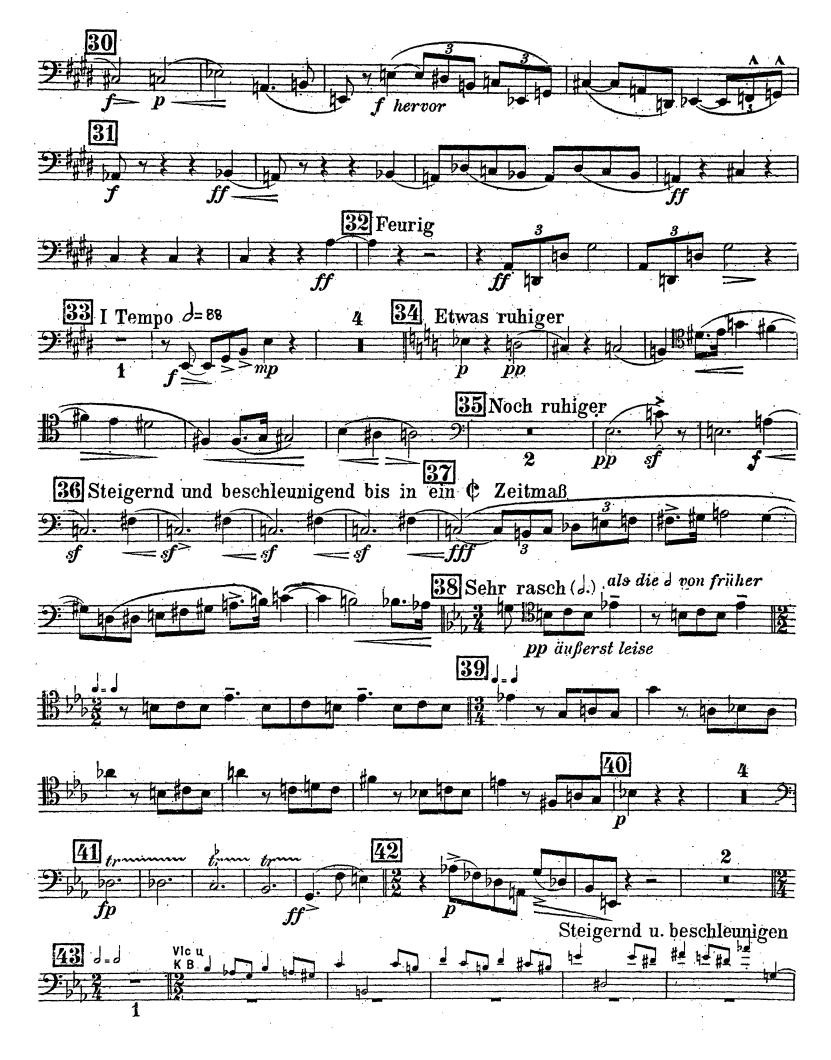

### KONTRA-FAGOTT

KONTRA FAGOTT . Sehr rasch, d. rascher 38 als die d von früher 39 2 pp 41 40 4 差 p ff 42 43 ... Vicu KBb 2 #e -#2 b 44 he ha 1 be . 45 臣 ff tempo 47 rit Sehr rasch (Presto alla breve) SOL-0 hervortretend 7 48 Langsamer 2 3 be 3 pp ş S Nach und nach wieder schneller 49 1= 1 Ŧ ž. ₽5 2 pp 1/2 Takt 8] 50 Steigernd, wieder sehr rasch 52 53 3 Pesante 7 6 2 2 Sehr heftig(d=d) (d=d)  $55^{(\bullet=\bullet)}$ 54 2 2 tr 56 57 2 3 pp pp