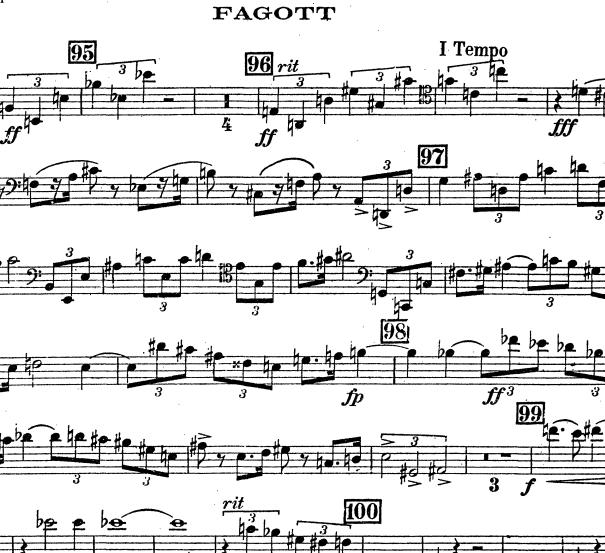

### KONTRA-FAGOTT

KONTRA FAGOTT . Sehr rasch, d. rascher 38 als die d von früher 39 2 pp 41 40 4 差 p ff 42 43 ... Vicu KBb 2 #e -#2 b 44 he ha 1 be . 45 臣 ff tempo 47 rit Sehr rasch (Presto alla breve) SOL-0 hervortretend 7 48 Langsamer 2 3 be 3 pp ş S Nach und nach wieder schneller 49 1= 1 Ŧ ž. ₽5 2 pp 1/2 Takt 8] 50 Steigernd, wieder sehr rasch 52 53 3 Pesante 7 6 2 2 Sehr heftig(d=d) (d=d)  $55^{(\bullet=\bullet)}$ 54 2 2 tr 56 57 2 3 pp pp