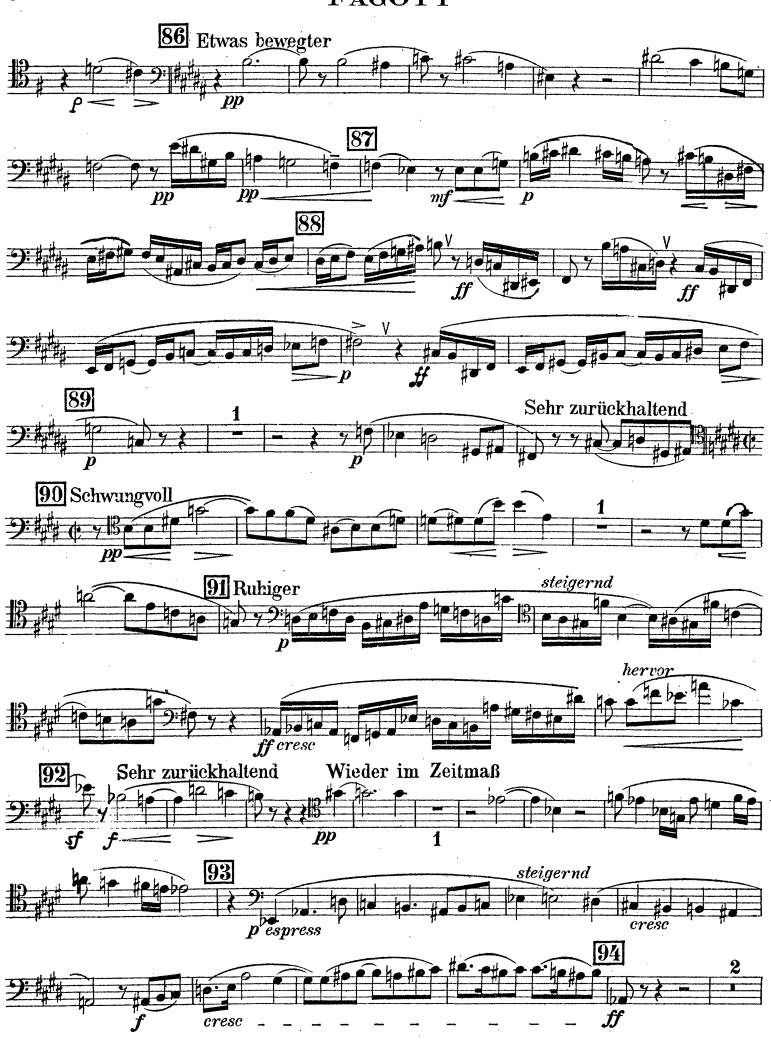

### KONTRA-FAGOTT

KONTRA FAGOTT . Sehr rasch, d. rascher 38 als die d von früher 39 2 pp 41 40 4 差 p ff 42 43 ... Vicu KBb 2 #e -#2 b 44 he ha 1 be . 45 臣 ff tempo 47 rit Sehr rasch (Presto alla breve) SOL-0 hervortretend 7 48 Langsamer 2 3 be 3 pp ş S Nach und nach wieder schneller 49 1= 1 Ŧ ž. ₽5 2 pp 1/2 Takt 8] 50 Steigernd, wieder sehr rasch 52 53 3 Pesante 7 6 2 2 Sehr heftig(d=d) (d=d)  $55^{(\bullet=\bullet)}$ 54 2 2 tr 56 57 2 3 pp pp