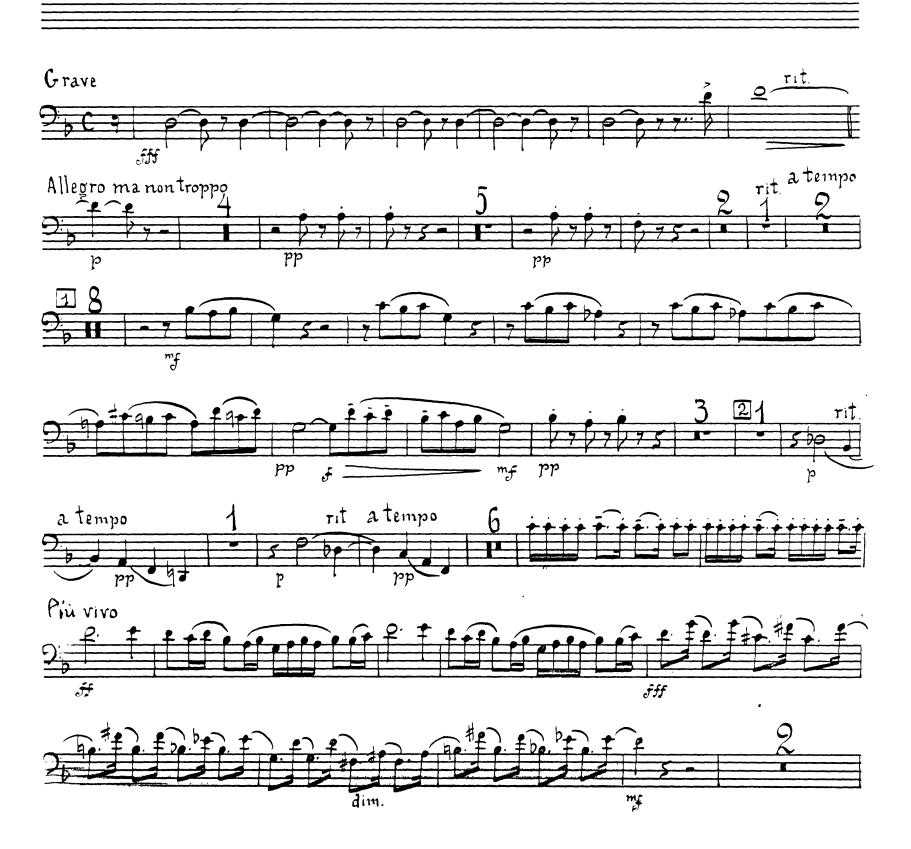

### Sergei Rachmaninoff Symphony No. 1 in D Minor, Op. 13

FagottoI



























55

'ff

,ff

















- 6-











































pr =



#### The Orchestra Musician's CD-ROM LIBRARY<sup>™</sup>



-11-

The Orchestra Musician's CD-ROM LIBRARY™



















#### The Orchestra Musician's CD-ROM LIBRARY™















The Orchestra Musician's CD-ROM LIBRARY™



-14-



≥ °fff



## Sergei Rachmaninoff Symphony No. 1 in D Minor, Op. 13

Ι

# FasottoII

























.3-





pp

The Orchestra Musician's CD-ROM LIBRARY™











































.7.

The Orchestra Musician's CD-ROM LIBRARY™















The Orchestra Musician's CD-ROM LIBRARY™



f

### Rachmaninoff — Symphony No. 1 م ع ١٥ -

The Orchestra Musician's CD-ROM LIBRARY™







-13-

The Orchestra Musician's CD-ROM LIBRAR