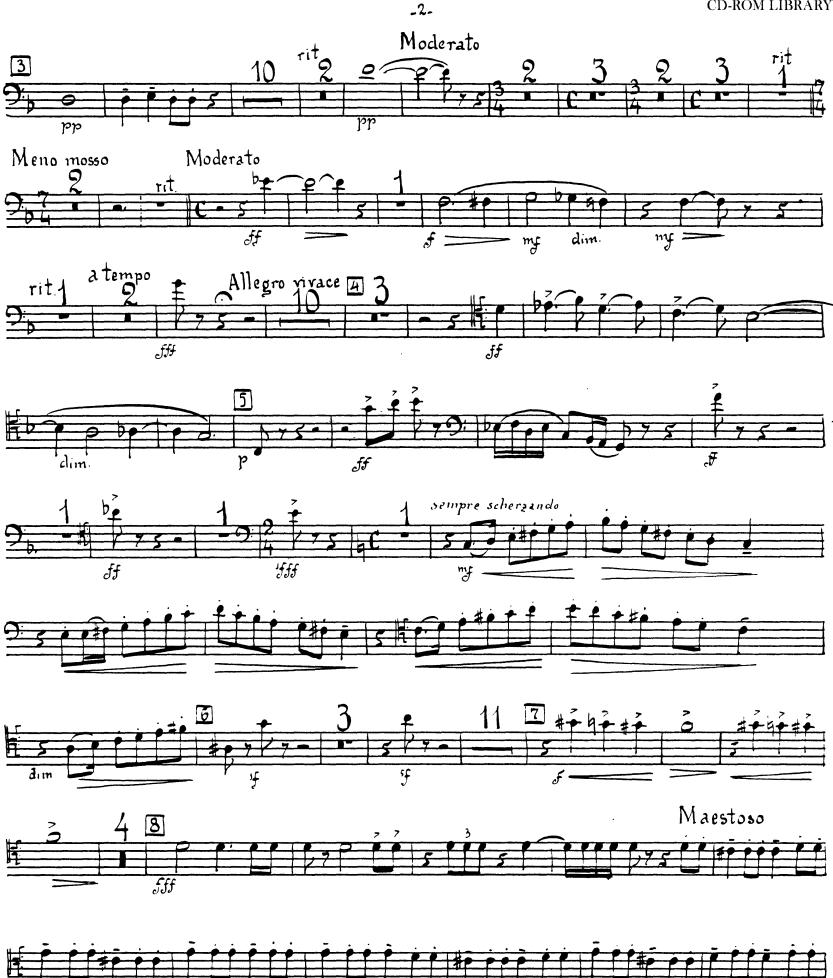

### Sergei Rachmaninoff Symphony No. 1 in D Minor, Op. 13

FagottoI

55

'ff

,ff

- 6-

pr =