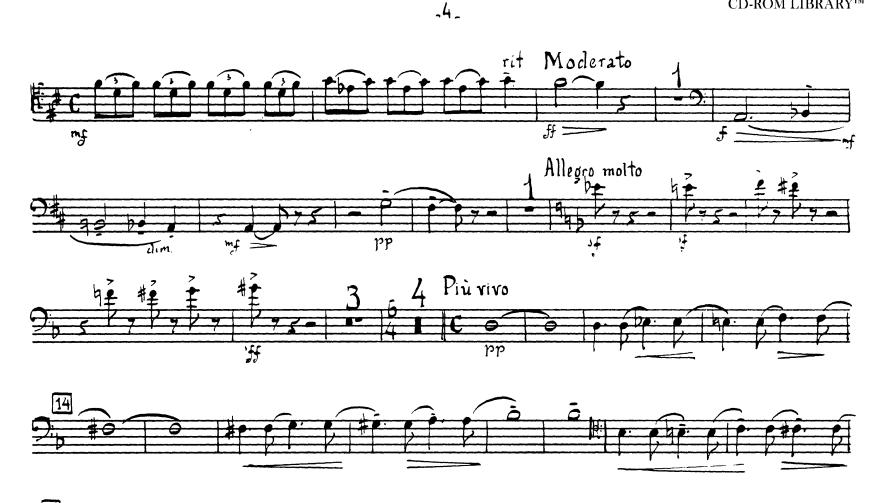

### Sergei Rachmaninoff Symphony No. 1 in D Minor, Op. 13

FagottoI



























55

'ff

,ff

















- 6-











































pr =



#### The Orchestra Musician's CD-ROM LIBRARY<sup>™</sup>



-11-

The Orchestra Musician's CD-ROM LIBRARY™



















#### The Orchestra Musician's CD-ROM LIBRARY™















The Orchestra Musician's CD-ROM LIBRARY™



-14-



≥ °fff



## Sergei Rachmaninoff Symphony No. 1 in D Minor, Op. 13

Ι

# FasottoII

























.3-





pp

The Orchestra Musician's CD-ROM LIBRARY™











































.7.

The Orchestra Musician's CD-ROM LIBRARY™















The Orchestra Musician's CD-ROM LIBRARY™



f

### Rachmaninoff — Symphony No. 1 م ع ١٥ -

The Orchestra Musician's CD-ROM LIBRARY™







-13-

The Orchestra Musician's CD-ROM LIBRARY™