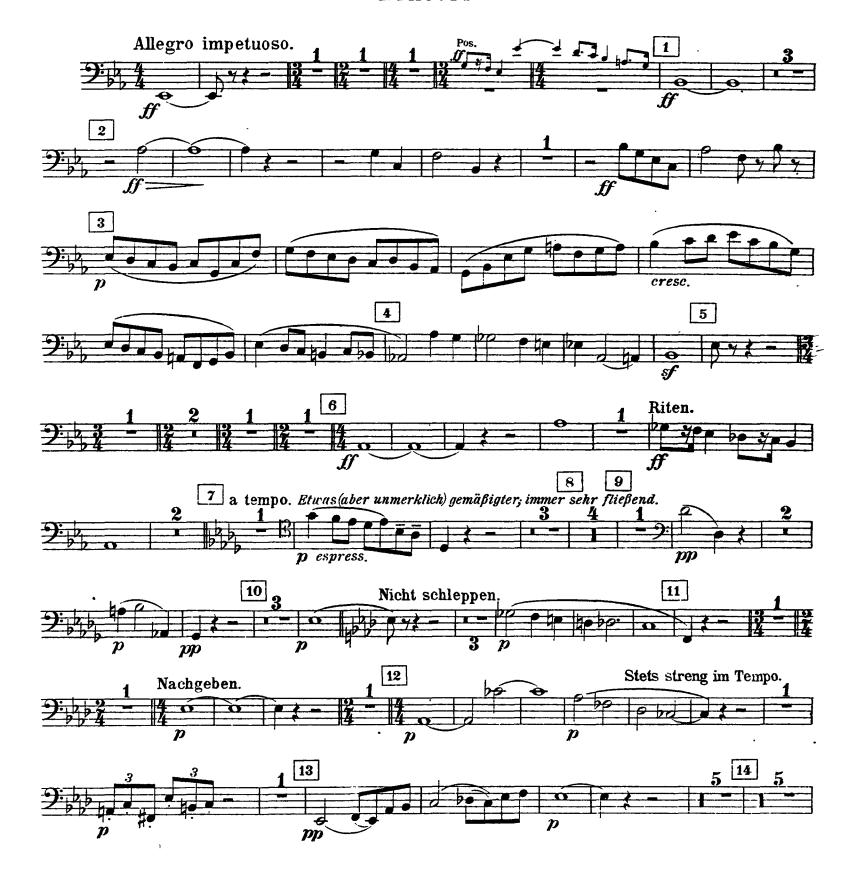

# Symphony No. 8 in Eb Major I. Tell.

Hymnus: Veni, ereator spiritus.

## I. TEIL.

Hymnus: Veni, ereator spiritus.

KONTRA-FAGOTT.