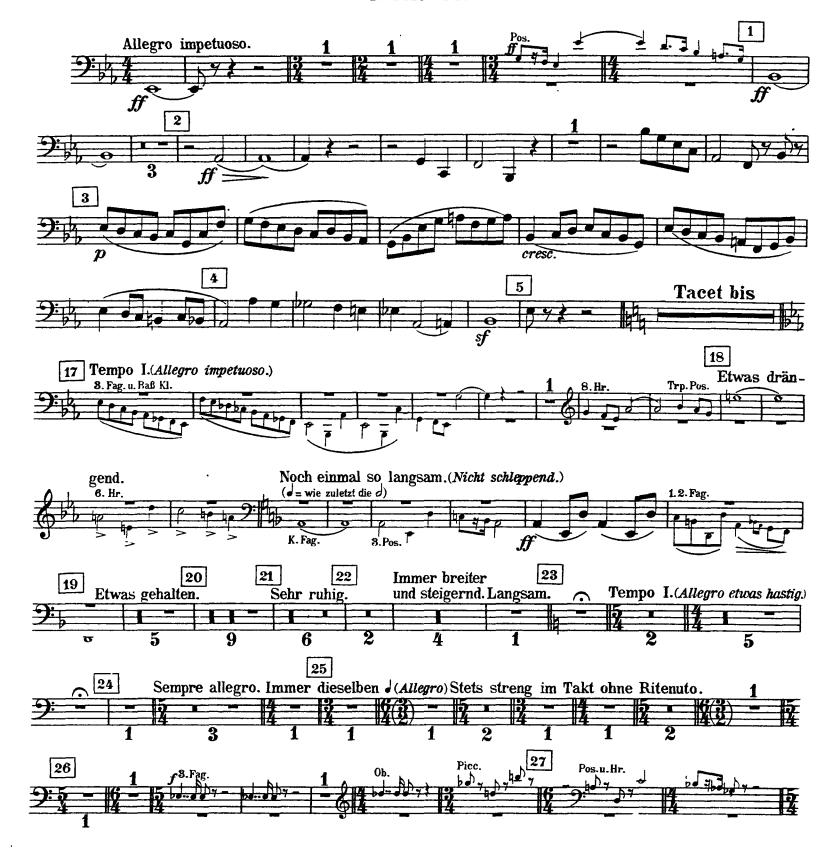

## Mahler — Symphony No. 8 in Eb Major Orchestra Musician's **CD-ROM LIBRARY** 2 KONTRA - FAGOTT. 17 Noch einmal so langsam Tempo I. Etwas drängend. Hörner in F. (Allegro impetuoso.) Kl. in B. (Nicht schleppend., ( = 0) 20 23 19 Etwas gehalten. 21 Sehr ruhig 1. Fag. Langsam P cresc. f 27 K-Bässe Vlc. pizz. Tacet bis (4 Hörner in F.) 30 28 Noch einmal so langsam als vorher. 29 Sehr fließend. Immer gleich schnell und hastig. (aber 4/4) 31 Nicht eilen. Leidenschaftlich. Sehr zart und gehalten. pp35 36 Nicht eilen. Plötzlich sehr breit und leiden-37 Etwas zögernd. Etwas langsamer. schaftlichen Ausdrucks. f molto rit. Mit plötzlichem Aufschwung. 39 38 Tempo I. subito.