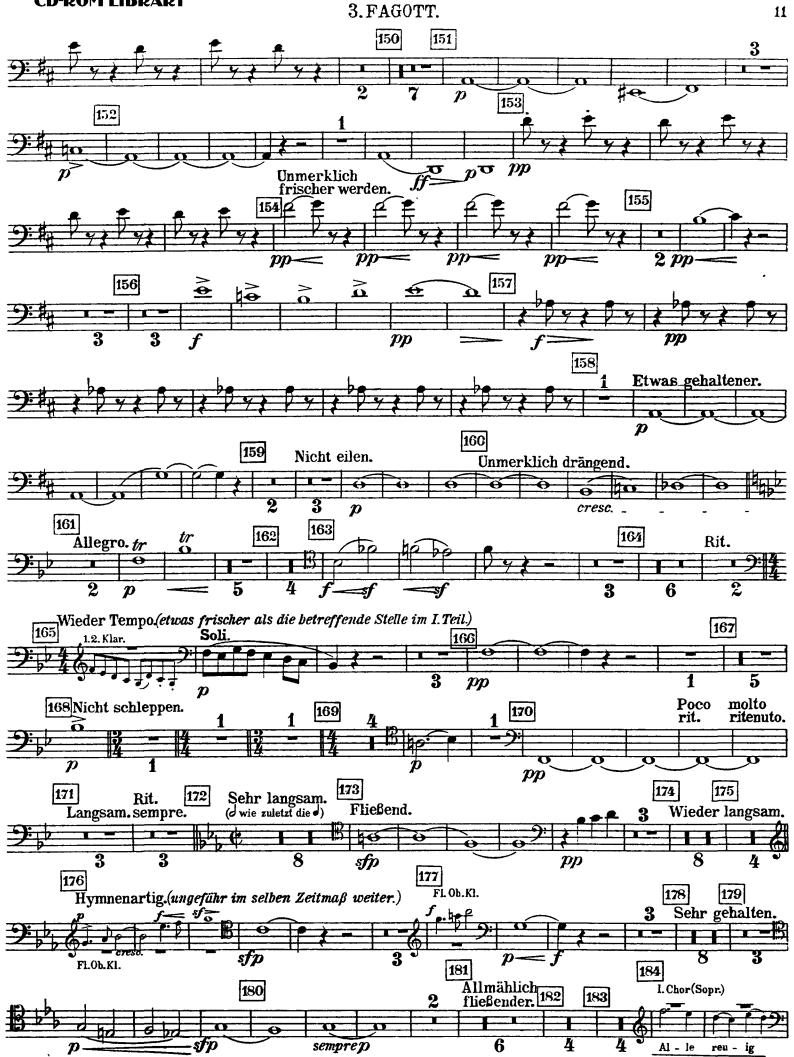

Gustav Mahler

Symphony No. 8 in Eb Major

I. TEIL.

Hymnus: Veni, ereator spiritus.



18

19

 $p \subseteq$ 

22

fp

26

**Etwas** 







**CD-ROM LIBRARY** 





**CD-ROM LIBRARY** 

### II. TEIL. Schlußszene aus "Faust"





68 a tempo

8

51

65 leggiero

67 Poco rit

Nicht eilen.



Du

Rit.

125

pp





dim.





## The Orchestra Musician's CD-ROM LIBRARY™

#### Gustav Mahler

# Symphony No. 8 in Eb Major I. Teil.

Hymnus: Veni, ereator spiritus.





**CD-ROM LIBRARY** 





## II. TEIL. Schlußszene aus "Faust"



















## The Orchestra Musician's CD-ROM LIBRARY™

Gustav Mahler

# Symphony No. 8 in Eb Major I. Tell.

Hymnus: Veni, ereator spiritus.











### II. TEIL.

Schlußszene aus "Faust."















# The Orchestra Musician's CD-ROM LIBRARY™

## Gustav Mahler

# Symphony No. 8 in Eb Major I. Tell.

Hymnus: Veni, ereator spiritus.

### 4. FAGOTT.



### 4. FAGOTT.





## **CD-ROM LIBRARY**



## II. TEIL.

# Schlußszene aus "Faust"

## 4.FAGOTT.











## Gustav Mahler Symphony No. 8 in Eb Major

## I. TEIL.

Hymnus: Veni, ereator spiritus.

KONTRA-FAGOTT.



## Mahler — Symphony No. 8 in Eb Major Orchestra Musician's **CD-ROM LIBRARY** 2 KONTRA - FAGOTT. 17 Noch einmal so langsam Tempo I. Etwas drängend. Hörner in F. (Allegro impetuoso.) Kl. in B. (Nicht schleppend., ( = 0) 20 23 19 Etwas gehalten. 21 Sehr ruhig 1. Fag. Langsam P cresc. f 27 K-Bässe Vlc. pizz. Tacet bis (4 Hörner in F.) 30 28 Noch einmal so langsam als vorher. 29 Sehr fließend. Immer gleich schnell und hastig