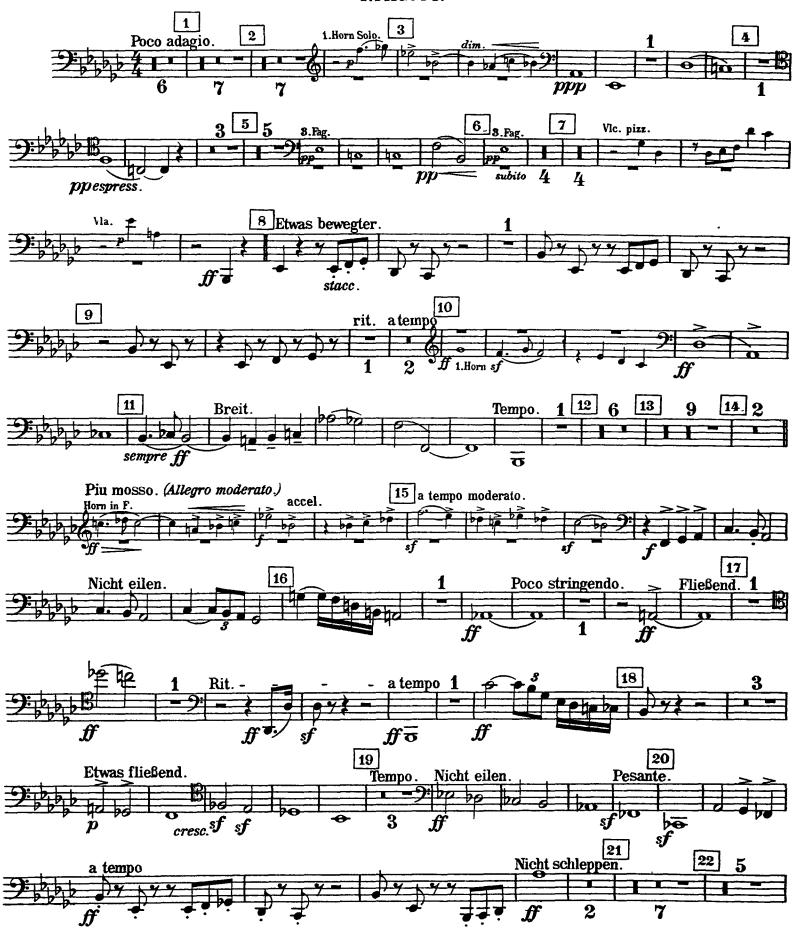

TEIL. Schlußszene aus "Faust"





68 a tempo

8

51

65 leggiero

67 Poco rit

Nicht eilen.



Du

Rit.

125

pp





dim.





## The Orchestra Musician's CD-ROM LIBRARY™

#### Gustav Mahler

# Symphony No. 8 in Eb Major I. Teil.

Hymnus: Veni, ereator spiritus.





**CD-ROM LIBRARY** 





## II. TEIL. Schlußszene aus "Faust"



















## The Orchestra Musician's CD-ROM LIBRARY™

Gustav Mahler

# Symphony No. 8 in Eb Major I. Tell.

Hymnus: Veni, ereator spiritus.











### II. TEIL.

Schlußszene aus "Faust."















# The Orchestra Musician's CD-ROM LIBRARY™

## Gustav Mahler

# Symphony No. 8 in Eb Major I. Tell.

Hymnus: Veni, ereator spiritus.

### 4. FAGOTT.



### 4. FAGOTT.





## **CD-ROM LIBRARY**



## II. TEIL.

# Schlußszene aus "Faust"

## 4.FAGOTT.











## Gustav Mahler Symphony No. 8 in Eb Major

## I. TEIL.

Hymnus: Veni, ereator spiritus.

KONTRA-FAGOTT.



## Mahler — Symphony No. 8 in Eb Major Orchestra Musician's **CD-ROM LIBRARY** 2 KONTRA - FAGOTT. 17 Noch einmal so langsam Tempo I. Etwas drängend. Hörner in F. (Allegro impetuoso.) Kl. in B. (Nicht schleppend., ( = 0) 20 23 19 Etwas gehalten. 21 Sehr ruhig 1. Fag. Langsam P cresc. f 27 K-Bässe Vlc. pizz. Tacet bis (4 Hörner in F.) 30 28 Noch einmal so langsam als vorher. 29 Sehr fließend. Immer gleich schnell und hastig. (aber 4/4) 31 Nicht eilen. Leidenschaftlich. Sehr zart und gehalten. pp35 36 Nicht eilen. Plötzlich sehr breit und leiden-37 Etwas zögernd. Etwas langsamer. schaftlichen Ausdrucks. f molto rit. Mit plötzlichem Aufschwung. 39 38 Tempo I. subito.

CD-ROM L