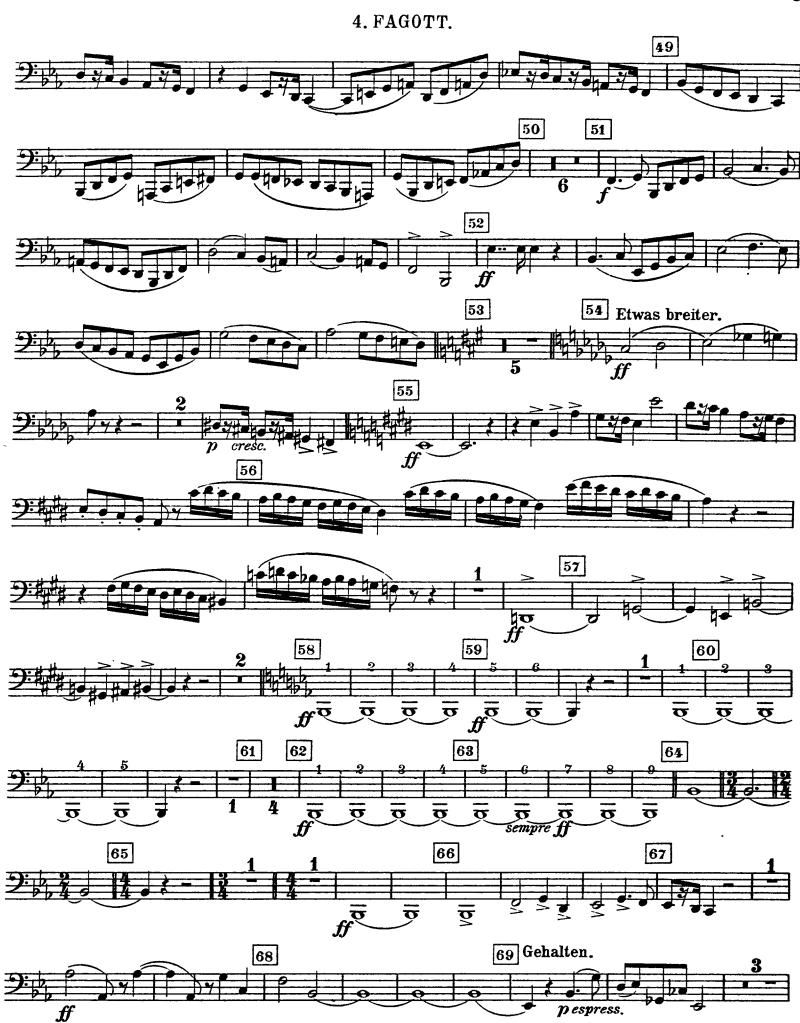

fp

26

**Etwas** 







**CD-ROM LIBRARY** 





**CD-ROM LIBRARY** 

### II. TEIL. Schlußszene aus "Faust"





68 a tempo

8

51

65 leggiero

67 Poco rit

Nicht eilen.



Du

Rit.

125

pp





dim.





## The Orchestra Musician's CD-ROM LIBRARY™

#### Gustav Mahler

# Symphony No. 8 in Eb Major I. Teil.

Hymnus: Veni, ereator spiritus.





**CD-ROM LIBRARY** 





## II. TEIL. Schlußszene aus "Faust"



















## The Orchestra Musician's CD-ROM LIBRARY™

Gustav Mahler

# Symphony No. 8 in Eb Major I. Tell.

Hymnus: Veni, ereator spiritus.











### II. TEIL.

Schlußszene aus "Faust."















# The Orchestra Musician's CD-ROM LIBRARY™

## Gustav Mahler

# Symphony No. 8 in Eb Major I. Tell.

Hymnus: Veni, ereator spiritus.

### 4. FAGOTT.



### 4. FAGOTT.





## **CD-ROM LIBRARY**



## II. TEIL.

# Schlußszene aus "Faust"

## 4.FAGOTT.











## Gustav Mahler Symphony No. 8 in Eb Major

## I. TEIL.

Hymnus: Veni, ereator spiritus.

KONTRA-FAGOTT.



## Mahler — Symphony No. 8 in Eb Major Orchestra Musician's **CD-ROM LIBRARY** 2 KONTRA - FAGOTT. 17 Noch einmal so langsam Tempo I. Etwas drängend. Hörner in F. (Allegro impetuoso.) Kl. in B. (Nicht schleppend., ( = 0) 20 23 19 Etwas gehalten. 21 Sehr ruhig 1. Fag. Langsam P cresc. f 27 K-Bässe Vlc. pizz. Tacet bis (4 Hörner in F.) 30 28 Noch einmal so langsam als vorher. 29 Sehr fließend. Immer gleich schnell und hastig. (aber 4/4) 31 Nicht eilen. Leidenschaftlich. Sehr zart und gehalten. pp35 36 Nicht eilen. Plötzlich sehr breit und leiden-37 Etwas zögernd. Etwas langsamer. schaftlichen Au