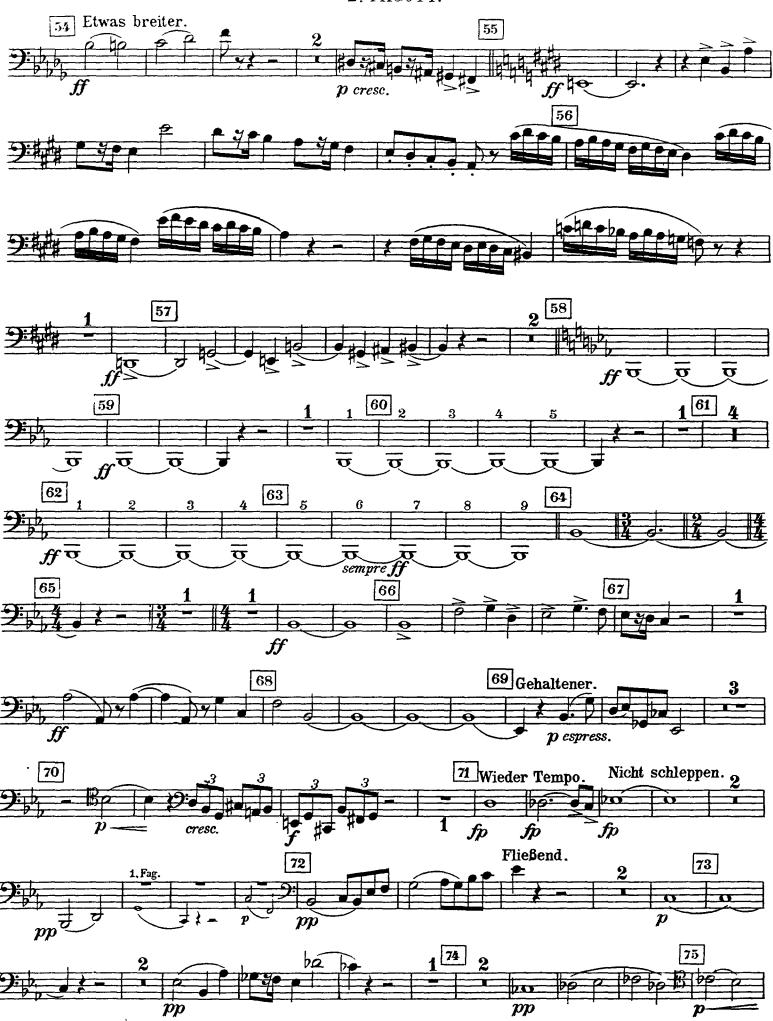

Gustav Mahler

Symphony No. 8 in Eb Major

I. TEIL.

Hymnus: Veni, ereator spiritus.



18

19

 $p \subseteq$ 

22

fp

26

**Etwas** 







**CD-ROM LIBRARY** 





**CD-ROM LIBRARY** 

### II. TEIL. Schlußszene aus "Faust"





68 a tempo

8

51

65 leggiero

67 Poco rit

Nicht eilen.



Du

Rit.

125

pp





dim.





## The Orchestra Musician's CD-ROM LIBRARY™

#### Gustav Mahler

# Symphony No. 8 in Eb Major I. Teil.

Hymnus: Veni, ereator spiritus.





**CD-ROM LIBRARY** 





## II. TEIL. Schlußszene aus "Faust"



















## The Orchestra Musician's CD-ROM LIBRARY™

Gustav Mahler

# Symphony No. 8 in Eb Major I. Tell.

Hymnus: Veni, ereator spiritus.











### II. TEIL.

Schlußszene aus "Faust."















# The Orchestra Musician's CD-ROM LIBRARY™

## Gustav Mahler

# Symphony No. 8 in Eb Major I. Tell.

Hymnus: Veni, ereator spiritus.

### 4. FAGOTT.



### 4. FAGOTT.





## **CD-ROM LIBRARY**



## II. TEIL.

# Schlußszene aus "Faust"

## 4.FAGOTT.











## Gustav Mahler Symphony No. 8 in Eb Major

## I. TEIL.

Hymnus: Veni, ereator spiritus.

KONTRA-FAGOTT.



## Mahler — Symphony No. 8 in Eb Major Orchestra Musician's **CD-ROM LIBRARY** 2 KONTRA - FAGOTT. 17 Noch einmal so langsam Tempo I. Etwas drängend. Hörner in F. (Allegro imp