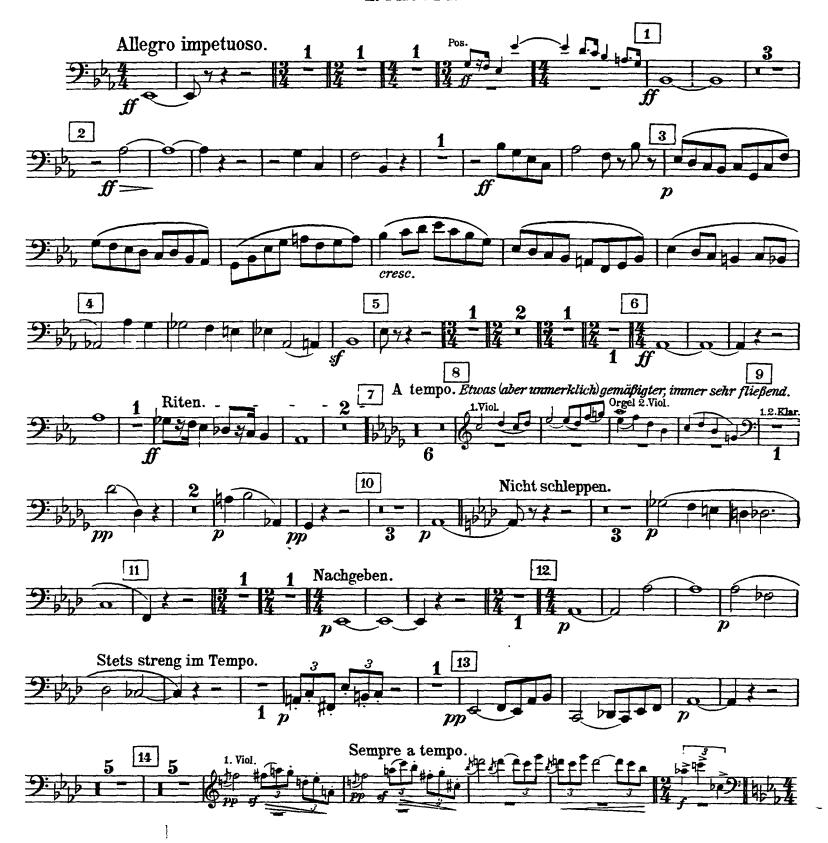

Gustav Mahler

Symphony No. 8 in Eb Major

I. TEIL.

Hymnus: Veni, ereator spiritus.



18

19

 $p \subseteq$ 

22

fp

26

**Etwas** 







**CD-ROM LIBRARY** 





**CD-ROM LIBRARY** 

### II. TEIL. Schlußszene aus "Faust"





68 a tempo

8

51

65 leggiero

67 Poco rit

Nicht eilen.



Du

Rit.

125

pp





dim.





## The Orchestra Musician's CD-ROM LIBRARY™

#### Gustav Mahler

# Symphony No. 8 in Eb Major I. Teil.

Hymnus: Veni, ereator spiritus.





**CD-ROM LIBRARY** 





## II. TEIL. Schlußszene aus "Faust"



















## The Orchestra Musician's CD-ROM LIBRARY™

Gustav Mahler

# Symphony No. 8 in Eb Major I. Tell.

Hymnus: Veni, ereator spiritus.











### II. TEIL.

Schlußszene aus "Faust."















# The Orchestra Musician's CD-ROM LIBRARY™

## Gustav Mahler

# Symphony No. 8 in Eb Major I. Tell.

Hymnus: Veni, ereator spiritus.

### 4. FAGOTT.



### 4. FAGOTT.





## **CD-ROM LIBRARY**



## II. TEIL.

# Schlußszene aus "Faust"

## 4.FAGOTT.











## Gustav Mahler Symphony No. 8 in Eb Major

## I. TEIL.

Hymnus: Veni, ereator spiritus.

KONTRA-FAGOTT.



## Mahler — Symphony No. 8 in Eb Major Orchestra Musician's **CD-ROM LIBRARY** 2 KONTRA - FAGOTT. 17 Noch einmal so langsam Tempo I. Etwas drängend