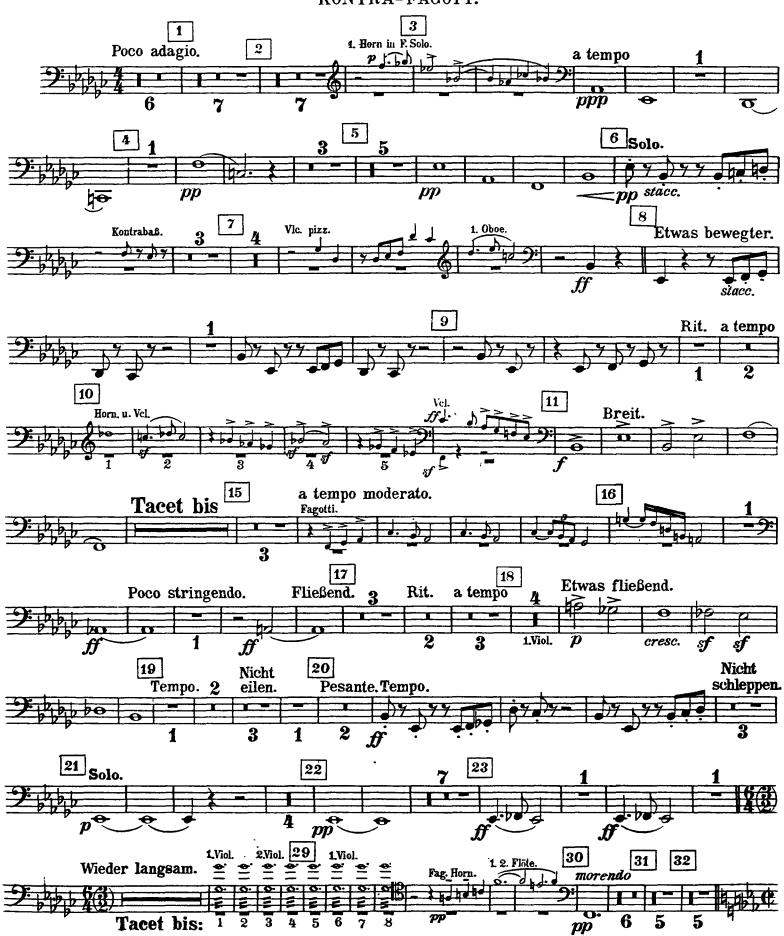

## I. TEIL.

Hymnus: Veni, ereator spiritus.

KONTRA-FAGOTT.

## Mahler — Symphony No. 8 in Eb Major Orchestra Musician's **CD-ROM LIBRARY** 2 KONTRA - FAGOTT. 17 Noch einmal so langsam Tempo I. Etwas drängend. Hörner in F. (Allegro impetuoso.) Kl. in B. (Nicht schleppend., ( = 0) 20 23 19 Etwas gehalten. 21 Sehr ruhig 1. Fag. Langsam P cresc. f 27 K-Bässe Vlc. pizz. Tacet bis (4 Hörner in F.) 30 28 Noch einmal so langsam als vorher. 29 Sehr fließend. Immer gleich schnell und hastig. (aber 4/4) 31 Nicht eilen. Leidenschaftlich. Sehr zart und gehalten. pp35 36 Nicht eilen. Plötzlich sehr breit und leiden-37 Etwas zögernd. Etwas langsamer. schaftlichen Ausdrucks. f molto rit. Mit plötzlichem Aufschwung. 39 38 Tempo I. subito.

CD-ROM LIBRARY

KONTRA - FAGOTT.