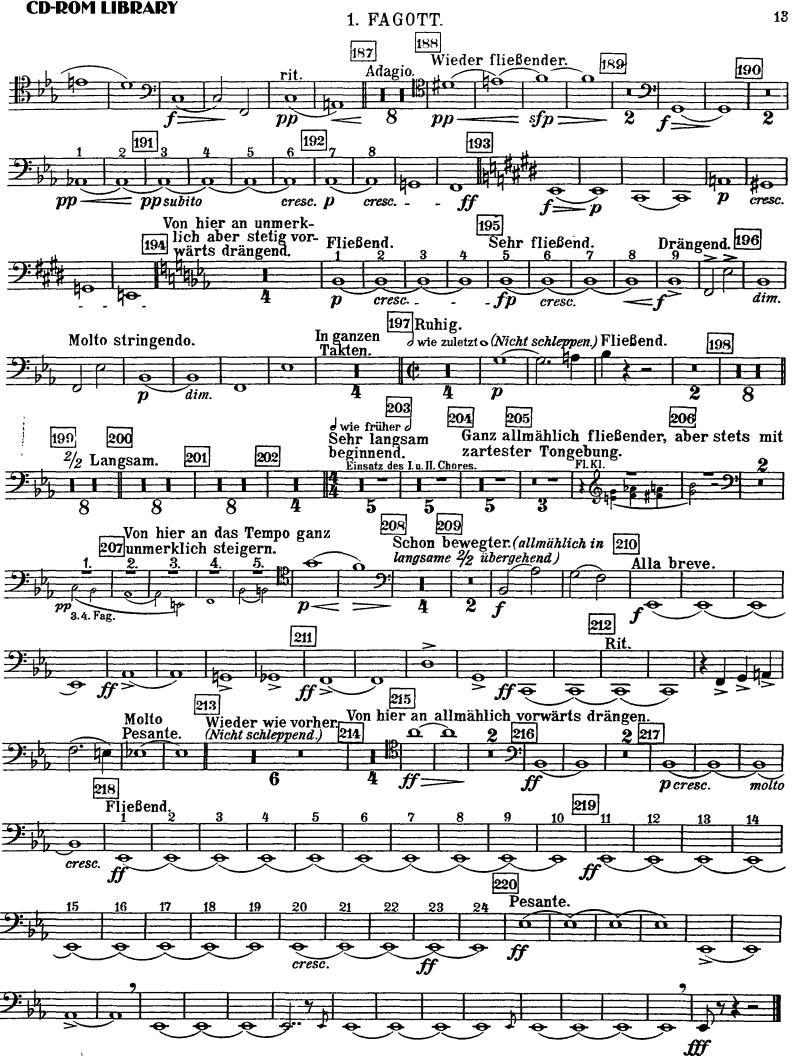

Gustav Mahler

Symphony No. 8 in Eb Major

I. TEIL.

Hymnus: Veni, ereator spiritus.



18

19

 $p \subseteq$ 

22

fp

26

**Etwas** 







**CD-ROM LIBRARY** 





**CD-ROM LIBRARY** 

### II. TEIL. Schlußszene aus "Faust"





68 a tempo

8

51

65 leggiero

67 Poco rit

Nicht eilen.



Du

Rit.

125

pp





dim.





## The Orchestra Musician's CD-ROM LIBRARY™

#### Gustav Mahler

# Symphony No. 8 in Eb Major I. Teil.

Hymnus: Veni, ereator spiritus.





**CD-ROM LIBRARY** 





## II. TEIL. Schlußszene aus "Faust"



















## The Orchestra Musician's CD-ROM LIBRARY™

Gustav Mahler

# Symphony No. 8 in Eb Major I. Tell.

Hymnus: Veni, ereator spiritus.











### II. TEIL.

Schlußszene aus "Faust."















# The Orchestra Musician's CD-ROM LIBRARY™

## Gustav Mahler

# Symphony No. 8 in Eb Major I. Tell.

Hymnus: Veni, ereator spiritus.

### 4. FAGOTT.



### 4. FAGOTT.





## **CD-ROM LIBRARY**



## II. TEIL.

# Schlußszene aus "Faust"

## 4.FAGOTT.











## Gustav Mahler Symphony No. 8 in Eb Major

## I. TEIL.

Hymnus: Veni, ereator spiritus.

KONTRA-FAGOTT.



## Mahle