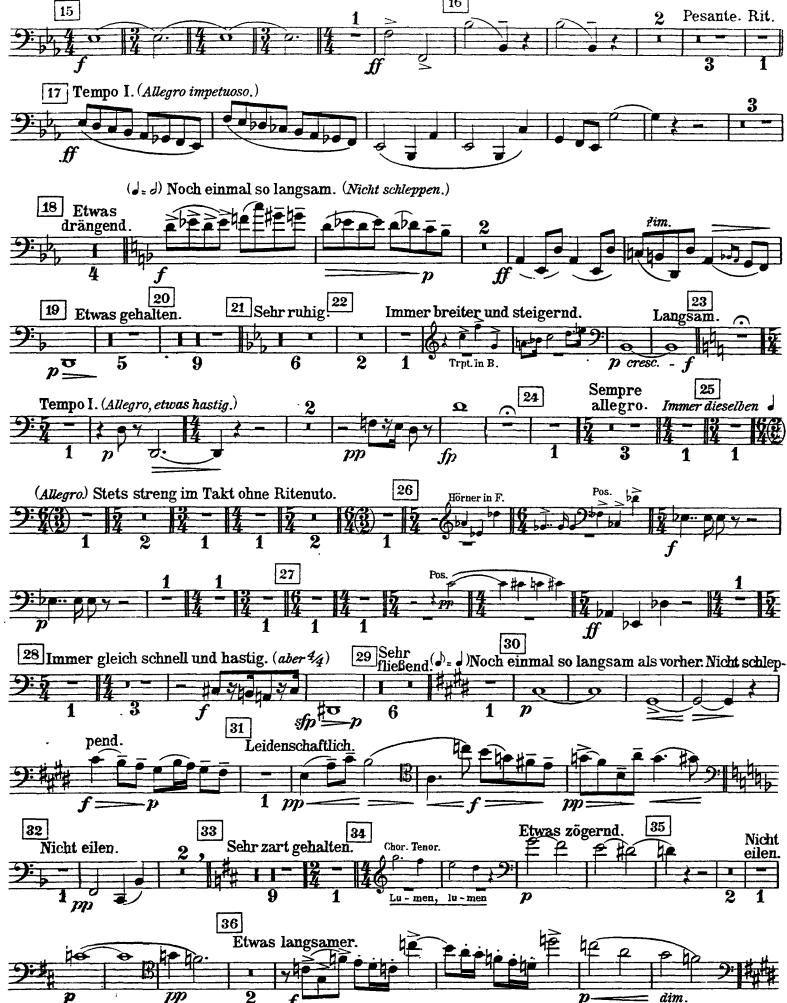

Gustav Mahler

Symphony No. 8 in Eb Major

I. TEIL.

Hymnus: Veni, ereator spiritus.



18

19

 $p \subseteq$ 

22

fp

26

**Etwas** 







**CD-ROM LIBRARY** 





**CD-ROM LIBRARY** 

### II. TEIL. Schlußszene aus "Faust"





68 a tempo

8

51

65 leggiero

67 Poco rit

Nicht eilen.



Du

Rit.

125

pp





dim.





## The Orchestra Musician's CD-ROM LIBRARY™

#### Gustav Mahler

# Symphony No. 8 in Eb Major I. Teil.

Hymnus: Veni, ereator spiritus.





**CD-ROM LIBRARY** 





## II. TEIL. Schlußszene aus "Faust"



















## The Orchestra Musician's CD-ROM LIBRARY™

Gustav Mahler

# Symphony No. 8 in Eb Major I. Tell.

Hymnus: Veni, ereator spiritus.











### II. TEIL.

Schlußszene aus "Faust."















# The Orchestra Musician's CD-ROM LIBRARY™

## Gustav Mahler

# Symphony No. 8 in Eb Major I. Tell.

Hymnus: Veni, ereator spiritus.

### 4. FAGOTT.



### 4. FAGOTT.





## **CD-ROM LIBRARY**



## II. TEIL.

# Schlußszene aus "Faust"

## 4.FAGOTT.











## Gustav Mahler Symphony No. 8 in Eb Major

## I. TEIL.

Hymnus: Veni, ereator spiritus.

KONTRA-FAGOTT.



## Mahler — Symphony No. 8 in Eb Major Orchestra Musician's **CD-ROM LIBRARY** 2 KONTRA - FAGOTT. 17 Noch einmal so langsam Tempo I. Etwas drängend.