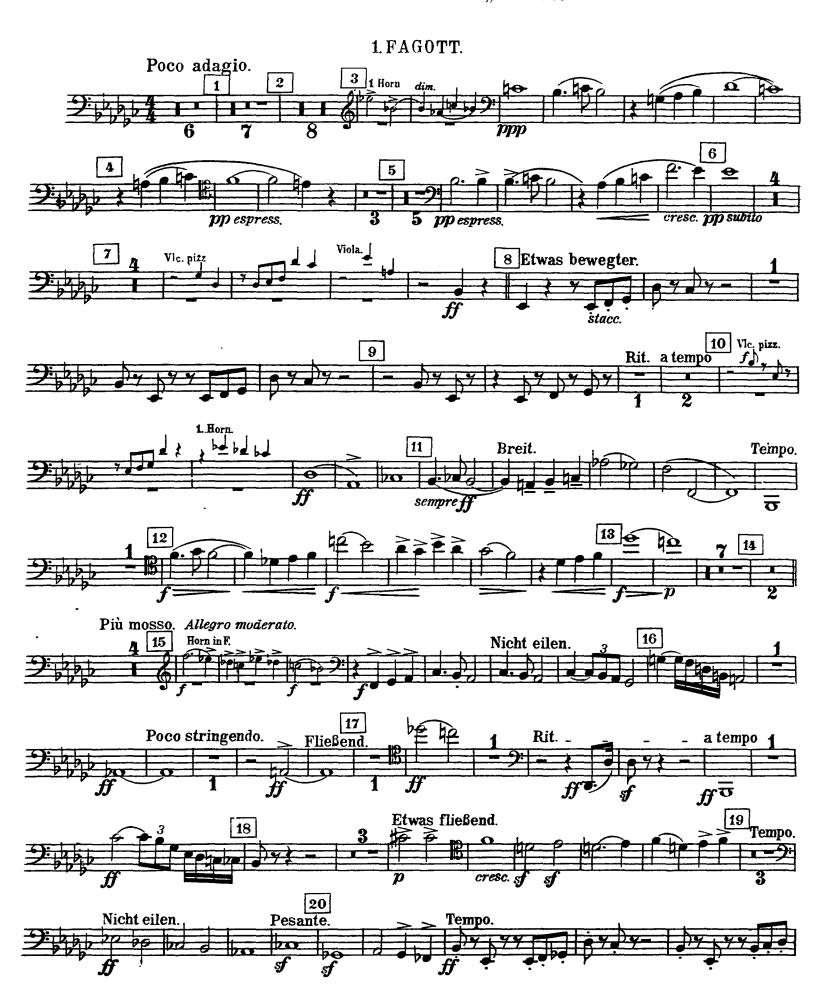

Gustav Mahler

Symphony No. 8 in Eb Major

I. TEIL.

Hymnus: Veni, ereator spiritus.



18

19

 $p \subseteq$ 

22

fp

26

**Etwas** 







**CD-ROM LIBRARY** 





**CD-ROM LIBRARY** 

### II. TEIL. Schlußszene aus "Faust"





68 a tempo

8

51

65 leggiero

67 Poco rit

Nicht eilen.



Du

Rit.

125

pp





dim.





## The Orchestra Musician's CD-ROM LIBRARY™

#### Gustav Mahler

# Symphony No. 8 in Eb Major I. Teil.

Hymnus: Veni, ereator spiritus.





**CD-ROM LIBRARY** 





## II. TEIL. Schlußszene aus "Faust"



















## The Orchestra Musician's CD-ROM LIBRARY™

Gustav Mahler

# Symphony No. 8 in Eb Major I. Tell.

Hymnus: Veni, ereator spiritus.











### II. TEIL.

Schlußszene aus "Faust."















# The Orchestra Musician's CD-ROM LIBRARY™

## Gustav Mahler

# Symphony No. 8 in Eb Major I. Tell.

Hymnus: Veni, ereator spiritus.

### 4. FAGOTT.



### 4. FAGOTT.





## **CD-ROM LIBRARY**



## II. TEIL.

# Schlußszene aus "Faust"

## 4.FAGOTT.











## Gustav Mahler Symp