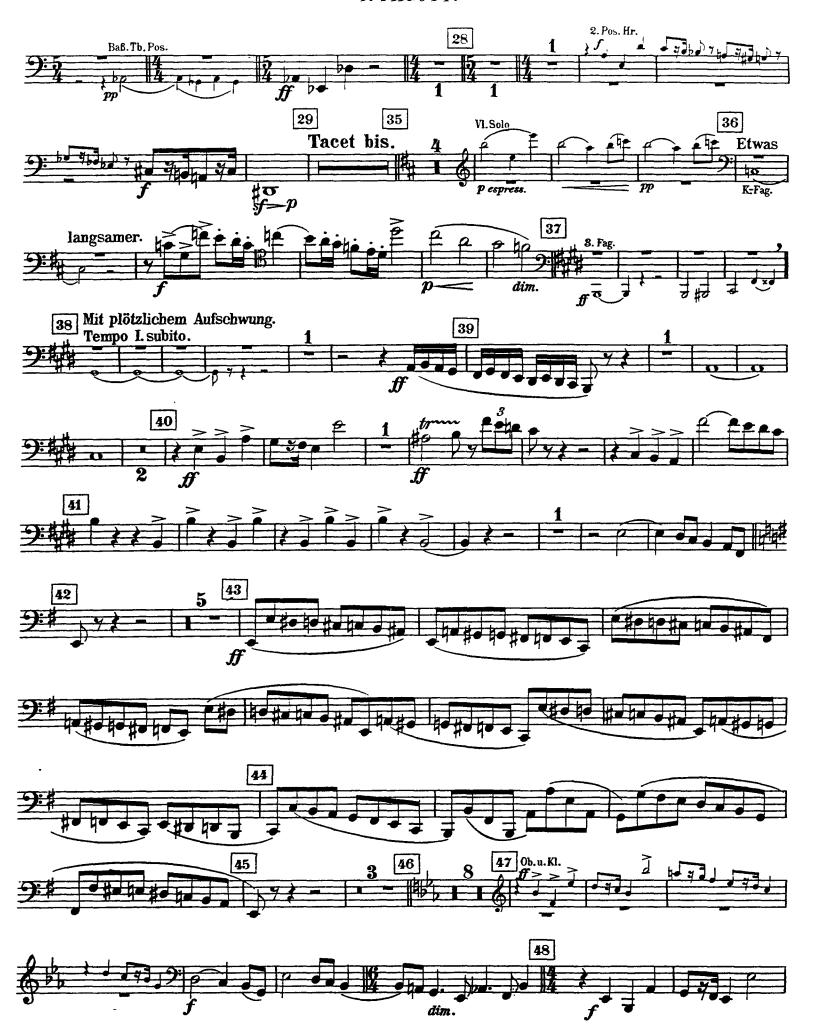

## Mahler — Symphony No. 8 in Eb Major Orchestra Musician's **CD-ROM LIBRARY** 2 KONTRA - FAGOTT. 17 Noch einmal so langsam Tempo I. Etwas drängend. Hörner in F. (Allegro impetuoso.) Kl. in B. (Nicht schleppend., ( = 0) 20 23 19 Etwas gehalten. 21 Sehr ruhig 1. Fag. Langsam P cresc. f 27 K-Bässe Vlc. pizz. Tacet bis (4 Hörner in F.) 30 28 Noch einmal so langsam als vorher. 29 Sehr fließend. Immer gleich schnell und hastig. (aber 4/4) 31 Nicht eilen. Leidenschaftlich. Sehr zart und gehalten. pp35 36 Nicht eilen. Plötzlich sehr breit und leiden-37 Etwas zögernd. Etwas langsamer. schaftlichen Ausdrucks. f molto rit. Mit plötzlichem Aufschwung. 39 38 Tempo I. subito.