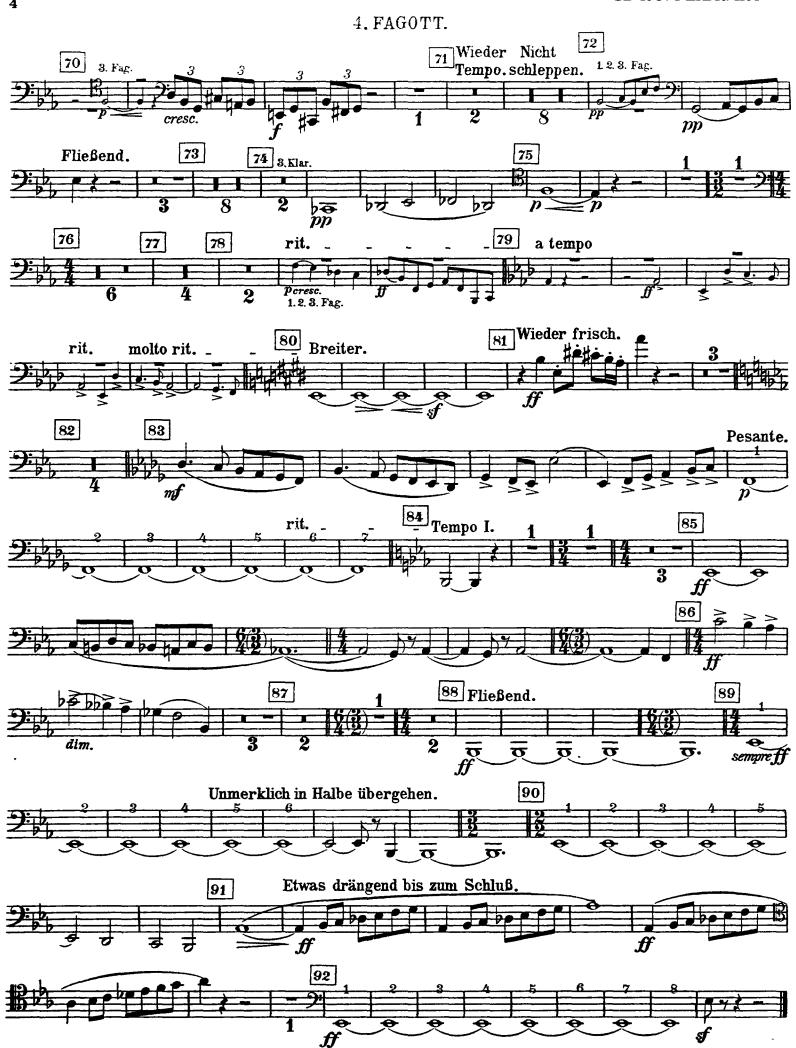

**CD-ROM LIBRARY** 





**CD-ROM LIBRARY** 

### II. TEIL. Schlußszene aus "Faust"





68 a tempo

8

51

65 leggiero

67 Poco rit

Nicht eilen.



Du

Rit.

125

pp





dim.





## The Orchestra Musician's CD-ROM LIBRARY™

#### Gustav Mahler

# Symphony No. 8 in Eb Major I. Teil.

Hymnus: Veni, ereator spiritus.





**CD-ROM LIBRARY** 





## II. TEIL. Schlußszene aus "Faust"



















## The Orchestra Musician's CD-ROM LIBRARY™

Gustav Mahler

# Symphony No. 8 in Eb Major I. Tell.

Hymnus: Veni, ereator spiritus.











### II. TEIL.

Schlußszene aus "Faust."















# The Orchestra Musician's CD-ROM LIBRARY™

## Gustav Mahler

# Symphony No. 8 in Eb Major I. Tell.

Hymnus: Veni, ereator spiritus.

### 4. FAGOTT.



### 4. FAGOTT.





## **CD-ROM LIBRARY**



## II. TEIL.

# Schlußszene aus "Faust"

## 4.FAGOTT.











## Gustav Mahler Symphony No. 8 in Eb Major

## I. TEIL.

Hymnus: Veni, ereator spiritus.

KONTRA-FAGOTT.



## Mahler — Symphony No. 8 in Eb Major Orchestra Musician's **CD-ROM LIBRARY** 2 KONTRA - FAGOTT. 17 Noch einmal so langsam Tempo I. Etwas drängend. Hörner in F. (Allegro impetuoso.) Kl. in B. (Nicht schleppend., ( = 0) 20 23 19 Etwas gehalten. 21 Sehr ruhig 1. Fag. Langsam P cresc. f 27 K-Bässe Vlc. pizz. Tacet bis (4 Hörner in F.) 30 28 Noch einmal so langsam als vorher. 29 Sehr fließend. Immer gleich schnell und hastig. (aber 4/4) 31 Nicht eilen. Leidenschaftlich. Sehr zart und gehalten. pp35 36 Nicht eilen. Plötzlich sehr breit und leiden-37 Etwas zögernd. Etwas langsamer. schaftlichen Ausdrucks. f molto rit. Mit