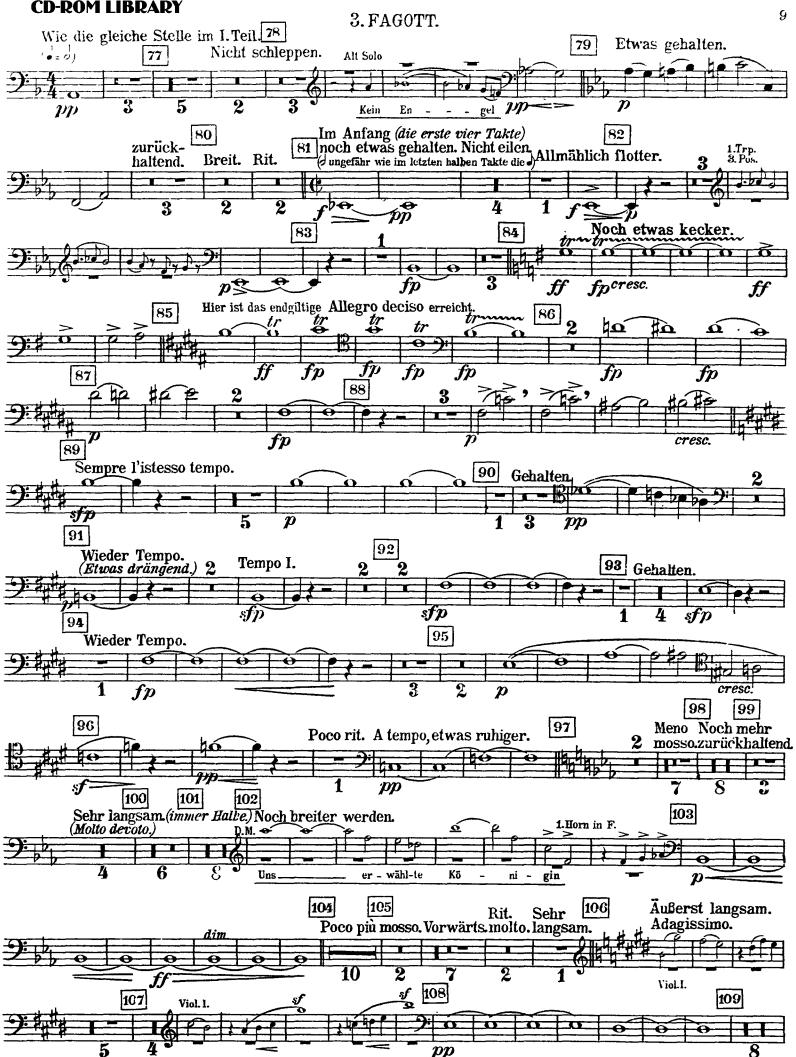

Gustav Mahler

Symphony No. 8 in Eb Major

I. TEIL.

Hymnus: Veni, ereator spiritus.



18

19

 $p \subseteq$ 

22

fp

26

**Etwas** 







**CD-ROM LIBRARY** 





**CD-ROM LIBRARY** 

### II. TEIL. Schlußszene aus "Faust"





68 a tempo

8

51

65 leggiero

67 Poco rit

Nicht eilen.



Du

Rit.

125

pp





dim.





## The Orchestra Musician's CD-ROM LIBRARY™

#### Gustav Mahler

# Symphony No. 8 in Eb Major I. Teil.

Hymnus: Veni, ereator spiritus.





**CD-ROM LIBRARY** 





## II. TEIL. Schlußszene aus "Faust"



















## The Orchestra Musician's CD-ROM LIBRARY™

Gustav Mahler

# Symphony No. 8 in Eb Major I. Tell.

Hymnus: Veni, ereator spiritus.











### II. TEIL.

Schlußszene aus "Faust."















# The Orchestra Musician's CD-ROM LIBRARY™

## Gustav Mahler

# Symphony No. 8 in Eb Major I. Tell.

Hymnus: Veni, ereator spiritus.

### 4. FAGOTT.



### 4. FAGOTT.





## **CD-ROM LIBRARY**



## II. TEIL.

# Schlußszene aus "Faust"

## 4.FAGOTT.











## Gustav Mahler Symphony No. 8 in Eb Major

## I. TEIL.

Hymnus: Veni, ereator spiritus.

KONTRA-FAGOTT.



## Mahler — Symphony No. 8 in Eb Major Orchestra Musician's **CD-ROM LIBRARY** 2 KONTRA - FAGOTT. 17 Noch einmal so langsam Tempo I. Etwas drängend. Hörner in F. (Allegro impetuoso.) Kl. in B. (Nicht schleppend., ( = 0) 20 23 19 Etwas gehalten. 21 Sehr ruhig 1. Fag. Langsam P cresc. f 27 K-Bässe Vlc. pizz. Tacet bis (4 Hörner in F.) 30 28 Noch einmal so langsam als vorher. 29 Sehr fließend. Immer gleich schnell und