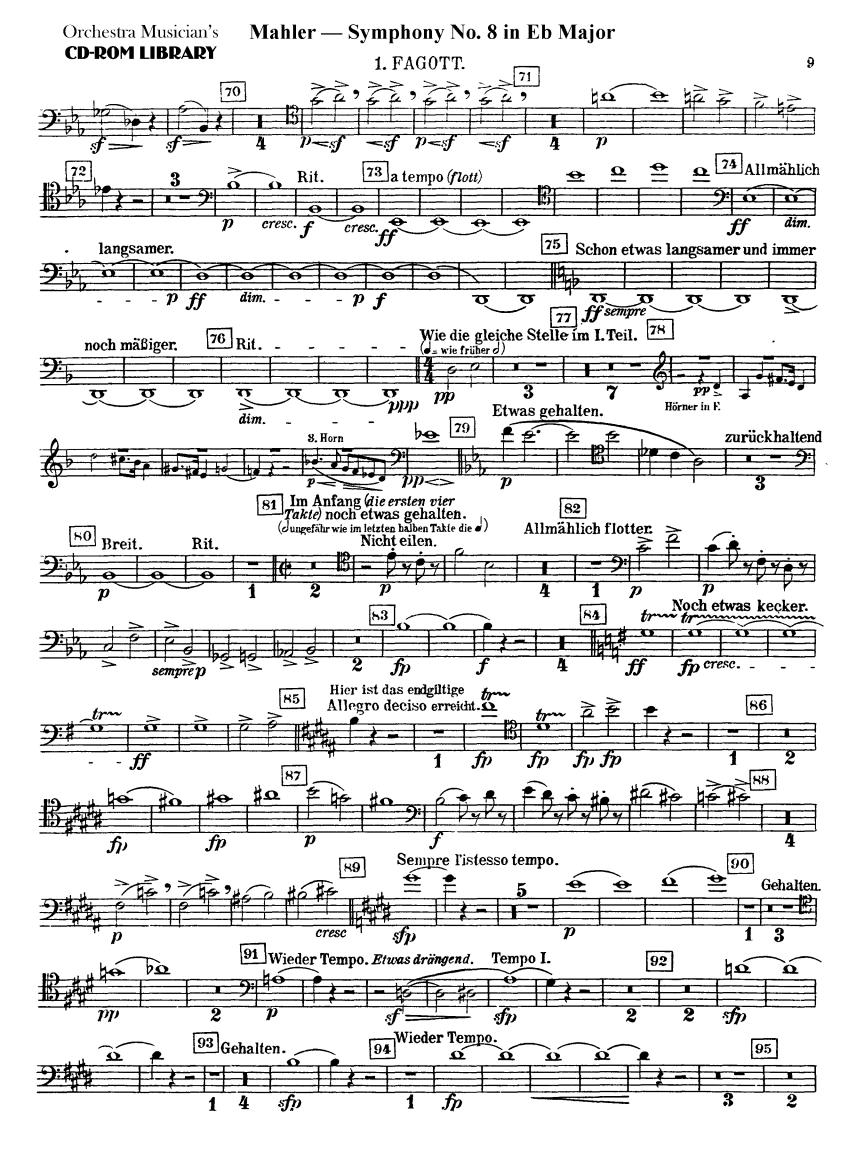

Gustav Mahler

Symphony No. 8 in Eb Major

I. TEIL.

Hymnus: Veni, ereator spiritus.



18

19

 $p \subseteq$ 

22

fp

26

**Etwas** 







**CD-ROM LIBRARY** 





**CD-ROM LIBRARY** 

### II. TEIL. Schlußszene aus "Faust"





68 a tempo

8

51

65 leggiero

67 Poco rit

Nicht eilen.



Du

Rit.

125

pp





dim.





## The Orchestra Musician's CD-ROM LIBRARY™

#### Gustav Mahler

# Symphony No. 8 in Eb Major I. Teil.

Hymnus: Veni, ereator spiritus.





**CD-ROM LIBRARY** 





## II. TEIL. Schlußszene aus "Faust"



















## The Orchestra Musician's CD-ROM LIBRARY™

Gustav Mahler

# Symphony No. 8 in Eb Major I. Tell.

Hymnus: Veni, ereator spiritus.











### II. TEIL.

Schlußszene aus "Faust."















# The Orchestra Musician's CD-ROM LIBRARY™

## Gustav Mahler

# Symphony No. 8 in Eb Major I. Tell.

Hymnus: Veni, ereator spiritus.

### 4. FAGOTT.



### 4. FAGOTT.





## **CD-ROM LIBRARY**



## II. TEIL.

# Schlußszene aus "Faust"

## 4.FAGOTT.











## Gustav Mahler Symphony No. 8 in Eb Major

## I. TEIL.

Hymnus: Veni, ereator spir