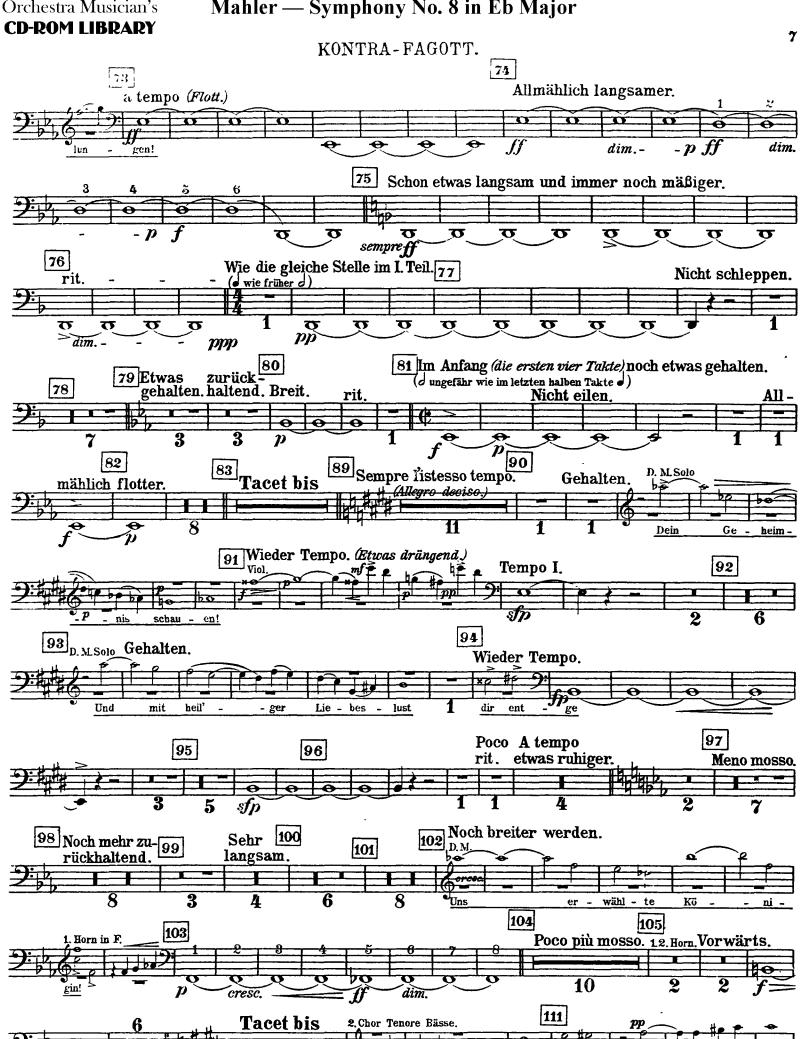

## Mahler — Symphony No. 8 in Eb Major Orchestra Musician's **CD-ROM LIBRARY** 2 KONTRA - FAGOTT. 17 Noch einmal so langsam Tempo I. Etwas drängend. Hörner in F. (Allegro impetuoso.) Kl. in B. (Nicht schleppend., ( = 0) 20 23 19 Etwas gehalten. 21 Sehr ruhig 1. Fag. Langsam P cresc. f 27 K-Bässe Vlc. pizz. Tacet bis (4 Hörner in F.) 30 28 Noch einmal so langsam als vorher. 29 Sehr fließend. Immer gleich schnell und hastig. (aber 4/4) 31 Nicht eilen. Leidenschaftlich. Sehr zart und gehalten. pp35 36 Nicht eilen. Plötzlich sehr breit und leiden-37 Etwas zögernd. Etwas langsamer. schaftlichen Ausdrucks. f molto rit. Mit plötzlichem Aufschwung. 39 38 Tempo I. subito.

CD-ROM LIBRARY

KONTRA - FAGOTT.

### **CD-ROM LIBRARY**