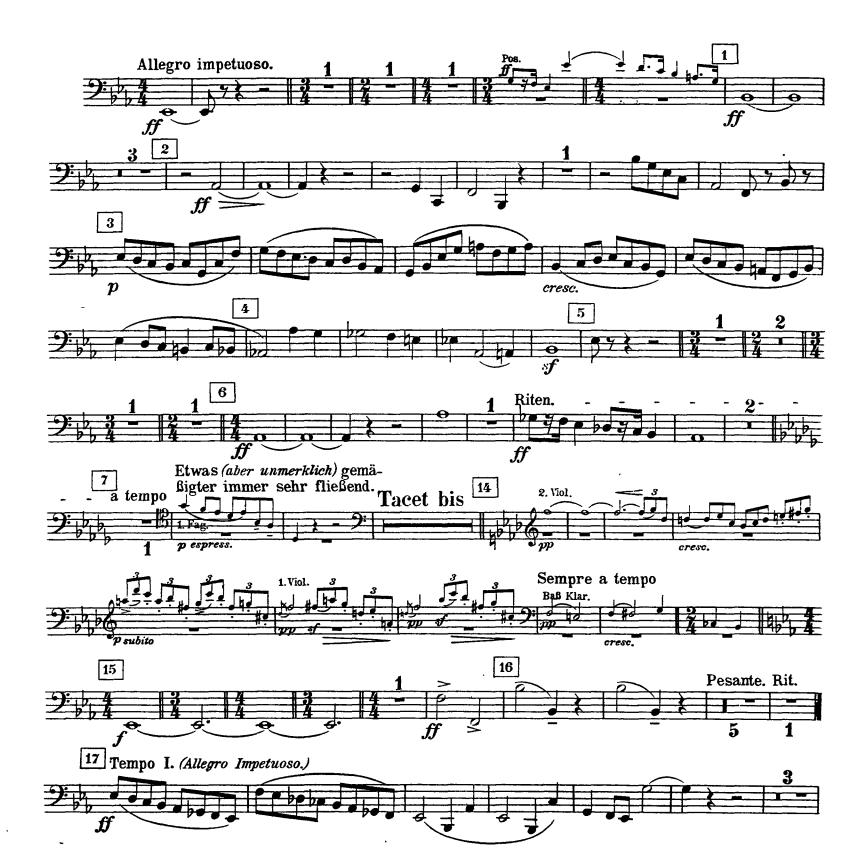

## Mahler — Symphony No. 8 in Eb Major Orchestra Musician's **CD-ROM LIBRARY** 2 KONTRA - FAGOTT. 17 Noch einmal so langsam Tempo I. Etwas drängend. Hörner in F. (Allegro impetuoso.) Kl. in B. (Nicht schleppend., ( = 0) 20 23 19 Etwas gehalten. 21 Sehr ruhig 1. Fag. Langsam P cresc. f 27 K-Bässe Vlc. pizz. Tacet bis (4 Hörner in F.) 30 28 Noch einmal so langsam als vorher. 29 Sehr fließend. Immer gleich schnell und hastig. (aber 4/4) 31 Nicht eilen. Leidenschaftlich. Sehr zart und gehalten. pp35 36 Nicht eilen. Plötzlich sehr breit und leiden-37 Etwas zögernd. Etwas langsamer. schaftlichen Ausdrucks. f molto rit. Mit plötzlichem Aufschwung. 39 38 Tempo I. subito.