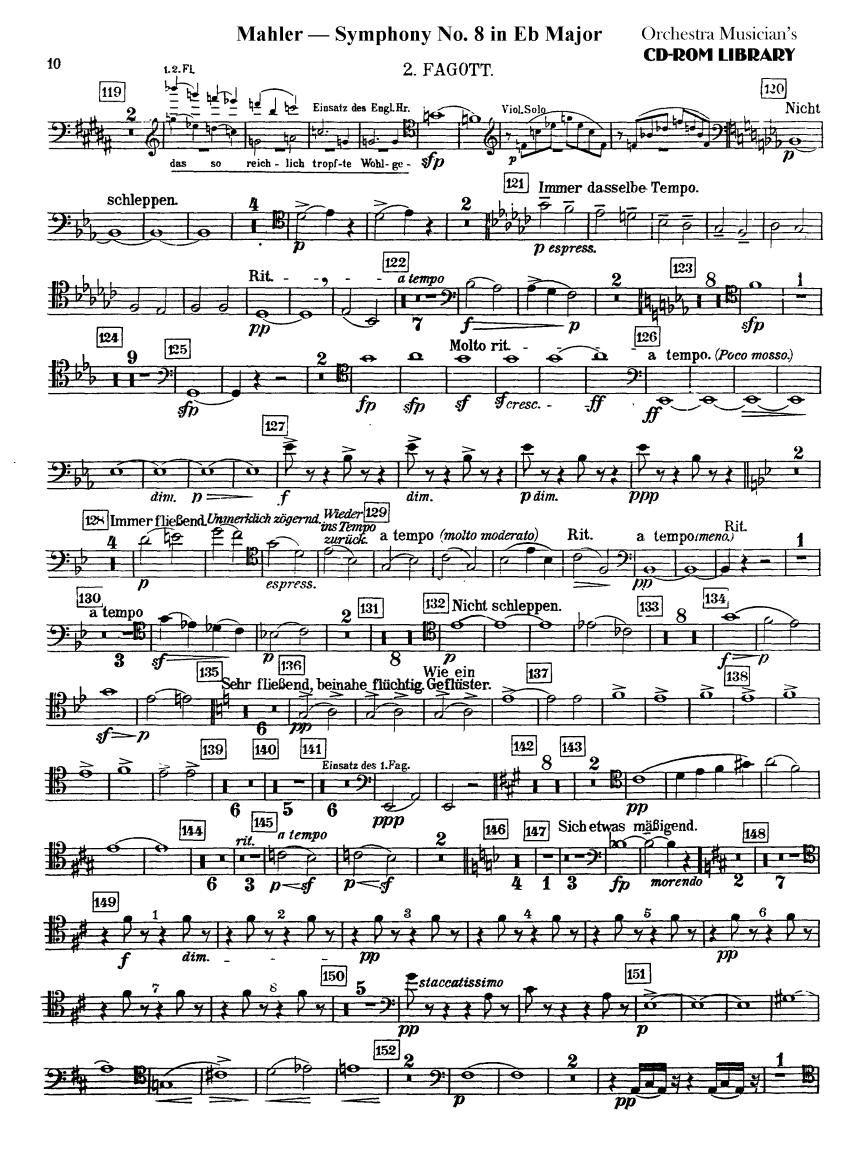

Gustav Mahler

Symphony No. 8 in Eb Major

I. TEIL.

Hymnus: Veni, ereator spiritus.



18

19

 $p \subseteq$ 

22

fp

26

**Etwas** 







**CD-ROM LIBRARY** 





**CD-ROM LIBRARY** 

### II. TEIL. Schlußszene aus "Faust"





68 a tempo

8

51

65 leggiero

67 Poco rit

Nicht eilen.



Du

Rit.

125

pp





dim.





## The Orchestra Musician's CD-ROM LIBRARY™

#### Gustav Mahler

# Symphony No. 8 in Eb Major I. Teil.

Hymnus: Veni, ereator spiritus.





**CD-ROM LIBRARY** 





## II. TEIL. Schlußszene aus "Faust"



















## The Orchestra Musician's CD-ROM LIBRARY™

Gustav Mahler

# Symphony No. 8 in Eb Major I. Tell.

Hymnus: Veni, ereator spiritus.











### II. TEIL.

Schlußszene aus "Faust."















# The Orchestra Musician's CD-ROM LIBRARY™

## Gustav Mahler

# Symphony No. 8 in Eb Major I. Tell.

Hymnus: Veni, ereator spiritus.

### 4. FAGOTT.



### 4. FAGOTT.





## **CD-ROM LIBRARY**



## II. TEIL.

# Schlußszene aus "Faust"

## 4.FAGOTT.











## Gustav Mahler Symphony No. 8 in Eb Major

## I. TEIL.

Hymnus: Veni, ereator spiritus.

KONTRA-FAGOTT.



## Mahler — Symphony No. 8 in Eb Major Orchestra Musician's **CD-ROM LIBRARY** 2 KONTRA - FAGOTT. 17 Noch einmal so langsam Tempo I. Etwas drängend. Hörner in F. (Allegro impetuoso.) Kl. in B. (Nicht schleppend., ( = 0) 20 2