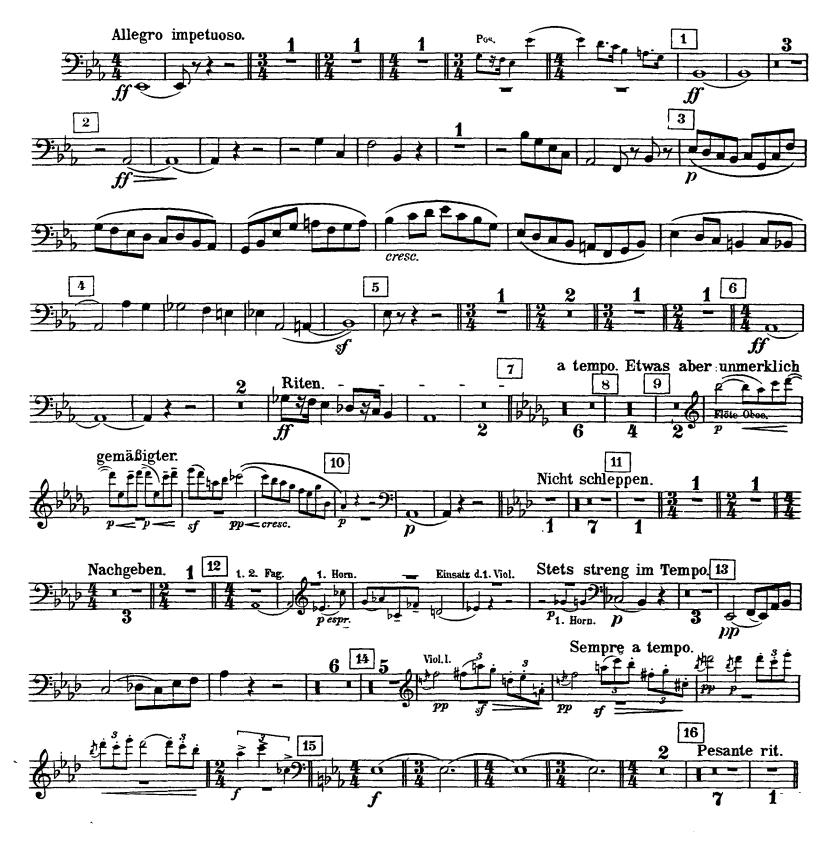

## Mahler — Symphony No. 8 in Eb Major Orchestra Musician's **CD-ROM LIBRARY** 2 KONTRA - FAGOTT. 17 Noch einmal so langsam Tempo I. Etwas drängend. Hörner in F. (Allegro impetuoso.) Kl. in B. (Nicht schleppend., ( = 0) 20 23 19 Etwas gehalten. 21 Sehr ruhig 1. Fag. Langsam P cresc. f 27 K-Bässe Vlc. pizz. Tacet bis (4 Hörner in F.) 30 28 Noch einmal so langsam als vorher. 29 Sehr fließend. Immer gleich schnell und hastig. (aber 4/4) 31 Nicht eilen. Leidenschaftlich. Sehr zart und gehalten. pp35 36 Nicht eilen. Plötzlich sehr breit und leiden-37 Etwas zögernd. Etwas langsamer. schaftlichen Ausdrucks. f molto rit. Mit plötzlichem Aufschwung. 39 38 Tempo I. subito.