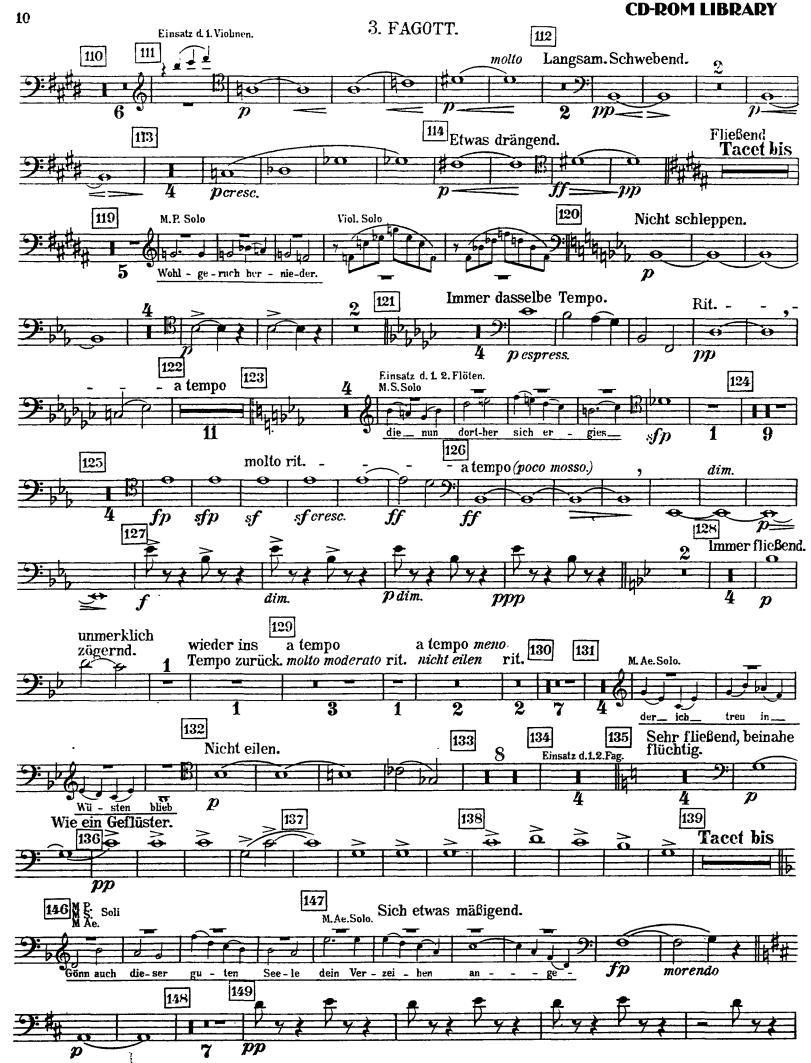

Gustav Mahler

Symphony No. 8 in Eb Major

I. TEIL.

Hymnus: Veni, ereator spiritus.



18

19

 $p \subseteq$ 

22

fp

26

**Etwas** 







**CD-ROM LIBRARY** 





**CD-ROM LIBRARY** 

### II. TEIL. Schlußszene aus "Faust"





68 a tempo

8

51

65 leggiero

67 Poco rit

Nicht eilen.



Du

Rit.

125

pp





dim.





## The Orchestra Musician's CD-ROM LIBRARY™

#### Gustav Mahler

# Symphony No. 8 in Eb Major I. Teil.

Hymnus: Veni, ereator spiritus.





**CD-ROM LIBRARY** 





## II. TEIL. Schlußszene aus "Faust"



















## The Orchestra Musician's CD-ROM LIBRARY™

Gustav Mahler

# Symphony No. 8 in Eb Major I. Tell.

Hymnus: Veni, ereator spiritus.











### II. TEIL.

Schlußszene aus "Faust."















# The Orchestra Musician's CD-ROM LIBRARY™

## Gustav Mahler

# Symphony No. 8 in Eb Major I. Tell.

Hymnus: Veni, ereator spiritus.

### 4. FAGOTT.



### 4. FAGOTT.





## **CD-ROM LIBRARY**



## II. TEIL.

# Schlußszene aus "Faust"

## 4.FAGOTT.











## Gustav Mahler Symphony No. 8 in Eb Major

## I. TEIL.

Hymnus: Veni, ereator spiritus.

KONTRA-FAGOTT.



## Mahler — Symphony No. 8 in Eb Major Orchestra Musician's **CD-ROM LIBRARY** 2 KONTRA - FAGOTT. 17 Noch einmal so langsam Tempo I. Etwas drängend. Hörner in F. (Allegro impetuoso.) Kl. in B. (Nicht schleppend., ( = 0) 20 23 19 Etwas gehalten. 21 Sehr ruhig 1. Fag. Langsam P cresc. f 27 K-Bässe Vlc. pizz. Tacet bis (4 Hörner in F.) 30 28 Noch einmal so langsam als vorher. 29 Sehr fließend. Immer gleich schnell und ha