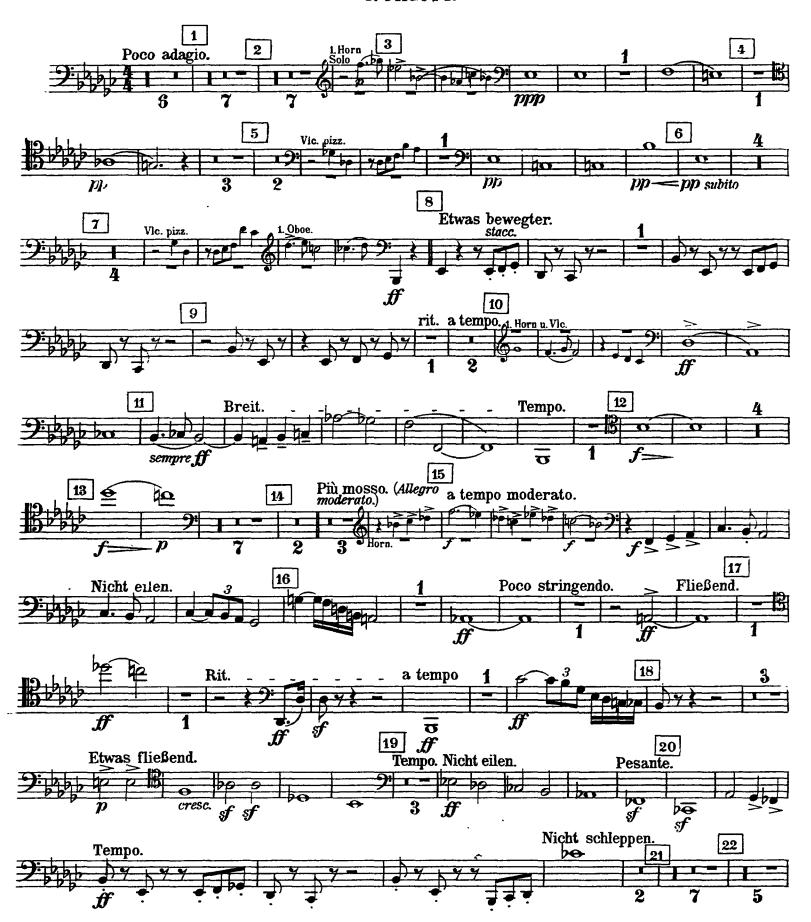

# Symphony No. 8 in Eb Major I. Tell.

Hymnus: Veni, ereator spiritus.

### 4. FAGOTT.