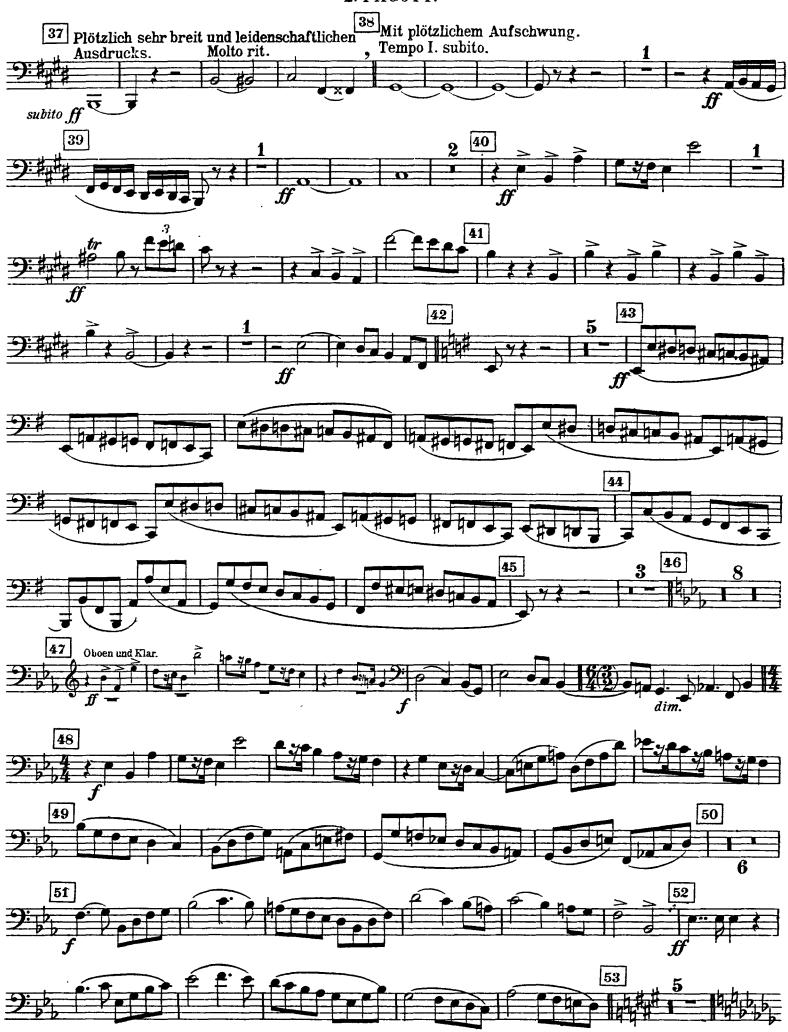

Gustav Mahler

Symphony No. 8 in Eb Major

I. TEIL.

Hymnus: Veni, ereator spiritus.



18

19

 $p \subseteq$ 

22

fp

26

**Etwas** 







**CD-ROM LIBRARY** 





**CD-ROM LIBRARY** 

### II. TEIL. Schlußszene aus "Faust"





68 a tempo

8

51

65 leggiero

67 Poco rit

Nicht eilen.



Du

Rit.

125

pp





dim.





## The Orchestra Musician's CD-ROM LIBRARY™

#### Gustav Mahler

# Symphony No. 8 in Eb Major I. Teil.

Hymnus: Veni, ereator spiritus.





**CD-ROM LIBRARY** 





## II. TEIL. Schlußszene aus "Faust"



















## The Orchestra Musician's CD-ROM LIBRARY™

Gustav Mahler

# Symphony No. 8 in Eb Major I. Tell.

Hymnus: Veni, ereator spiritus.











### II. TEIL.

Schlußszene aus "Faust."















# The Orchestra Musician's CD-ROM LIBRARY™

## Gustav Mahler

# Symphony No. 8 in Eb Major I. Tell.

Hymnus: Veni, ereator spiritus.

### 4. FAGOTT.



### 4. FAGOTT.





## **CD-ROM LIBRARY**



## II. TEIL.

# Schlußszene aus "Faust"

## 4.FAGOTT.











## Gustav Mahler Symphony No. 8 in Eb Major

## I. TEIL.

Hymnus: Veni, ereator spiritus.

KONTRA-FAGOTT.



## Mahler — Symphony No. 8 in Eb Major Orchestra Musician's **CD-ROM LIBRARY** 2 KONTRA - FAGOTT. 17 Noch einmal so langsam Tempo I. Etwas drängend. Hörner in F. (Allegro i