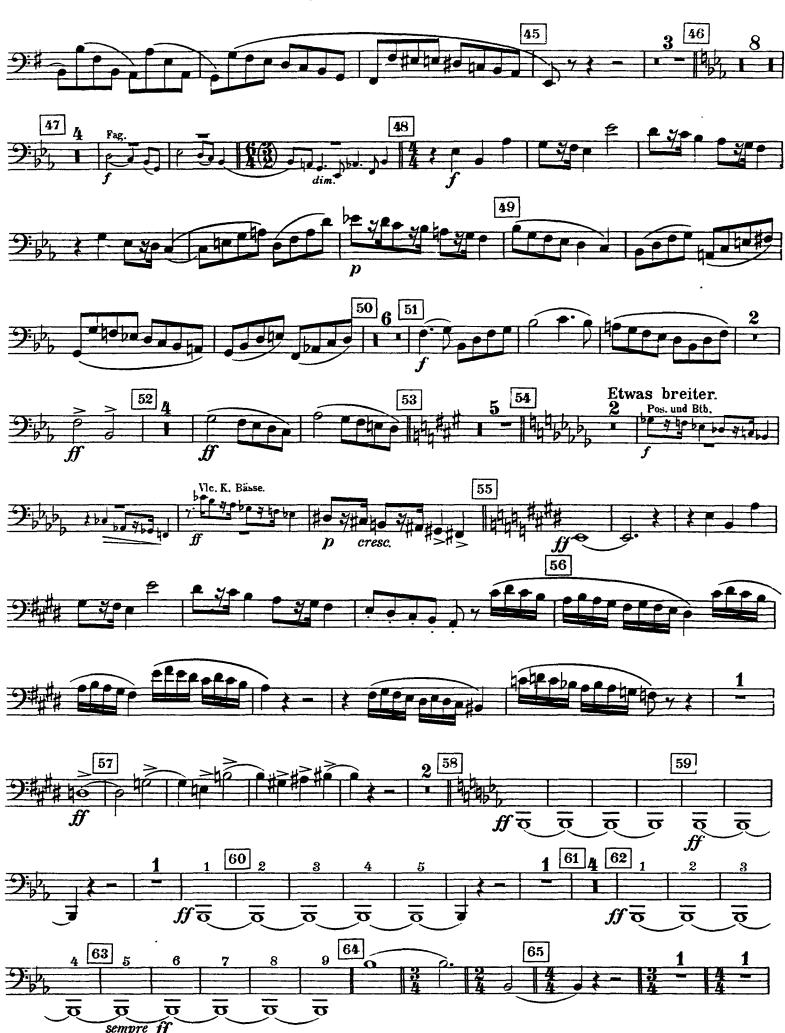

## Mahler — Symphony No. 8 in Eb Major Orchestra Musician's **CD-ROM LIBRARY** 2 KONTRA - FAGOTT. 17 Noch einmal so langsam Tempo I. Etwas drängend. Hörner in F. (Allegro impetuoso.) Kl. in B. (Nicht schleppend., ( = 0) 20 23 19 Etwas gehalten. 21 Sehr ruhig 1. Fag. Langsam P cresc. f 27 K-Bässe Vlc. pizz. Tacet bis (4 Hörner in F.) 30 28 Noch einmal so langsam als vorher. 29 Sehr fließend. Immer gleich schnell und hastig. (aber 4/4) 31 Nicht eilen. Leidenschaftlich. Sehr zart und gehalten. pp35 36 Nicht eilen. Plötzlich sehr breit und leiden-37 Etwas zögernd. Etwas langsamer. schaftlichen Ausdrucks. f molto rit. Mit plötzlichem Aufschwung. 39 38 Tempo I. subito.