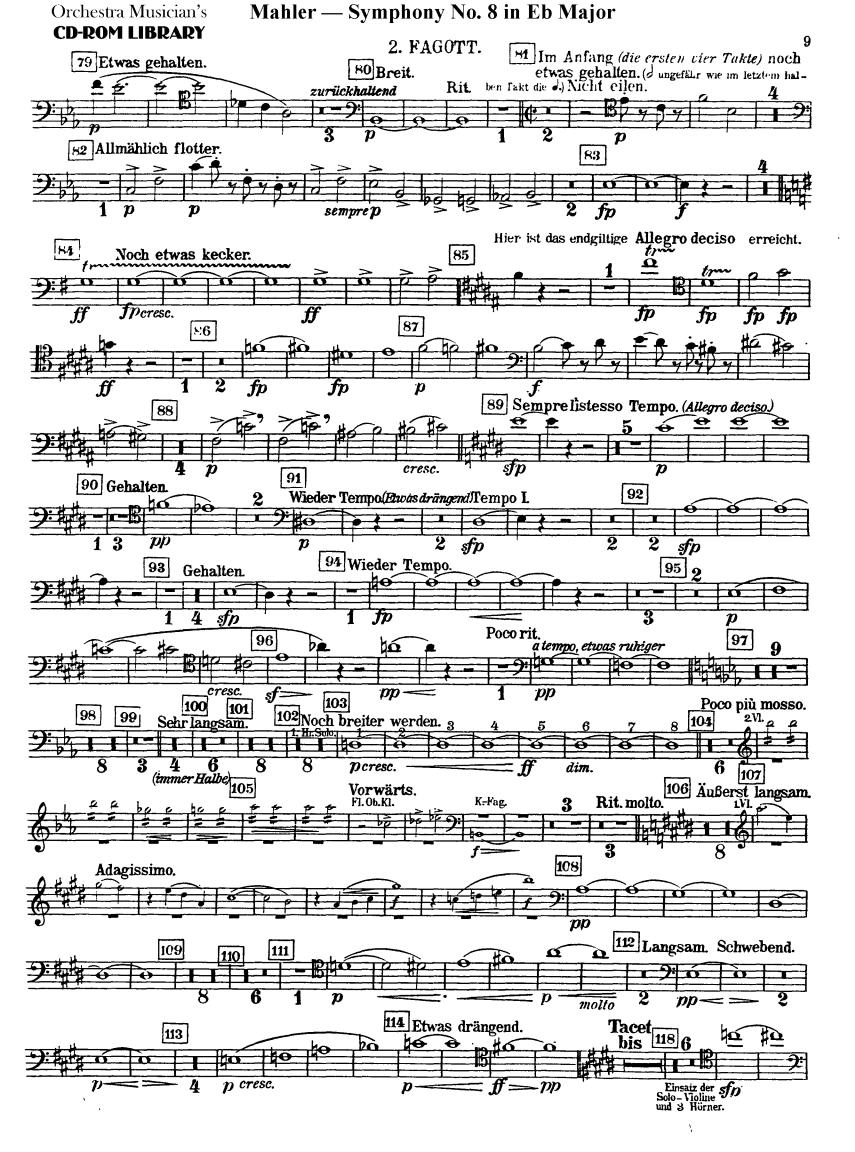

Gustav Mahler

Symphony No. 8 in Eb Major

I. TEIL.

Hymnus: Veni, ereator spiritus.



18

19

 $p \subseteq$ 

22

fp

26

**Etwas** 







**CD-ROM LIBRARY** 





**CD-ROM LIBRARY** 

### II. TEIL. Schlußszene aus "Faust"





68 a tempo

8

51

65 leggiero

67 Poco rit

Nicht eilen.



Du

Rit.

125

pp





dim.





## The Orchestra Musician's CD-ROM LIBRARY™

#### Gustav Mahler

# Symphony No. 8 in Eb Major I. Teil.

Hymnus: Veni, ereator spiritus.





**CD-ROM LIBRARY** 





## II. TEIL. Schlußszene aus "Faust"



















## The Orchestra Musician's CD-ROM LIBRARY™

Gustav Mahler

# Symphony No. 8 in Eb Major I. Tell.

Hymnus: Veni, ereator spiritus.











### II. TEIL.

Schlußszene aus "Faust."















# The Orchestra Musician's CD-ROM LIBRARY™

## Gustav Mahler

# Symphony No. 8 in Eb Major I. Tell.

Hymnus: Veni, ereator spiritus.

### 4. FAGOTT.



### 4. FAGOTT.





## **CD-ROM LIBRARY**



## II. TEIL.

# Schlußszene aus "Faust"

## 4.FAGOTT.











## Gustav Mahler Symphony No. 8 in Eb Major

## I. TEIL.

Hymnus: Veni, ereator spiritus.

KONTRA-FAGOTT.



## Mahler — Symphony No. 8 in Eb Major Orchestra Musician's **CD-ROM LIBRARY** 2 KONTRA - FAGOTT. 17 Noch einmal so langsam Tempo I. Etwas drängend. Hörner in F. (Allegro impetuoso.) Kl. in B. (Nicht schleppend., ( = 0) 20