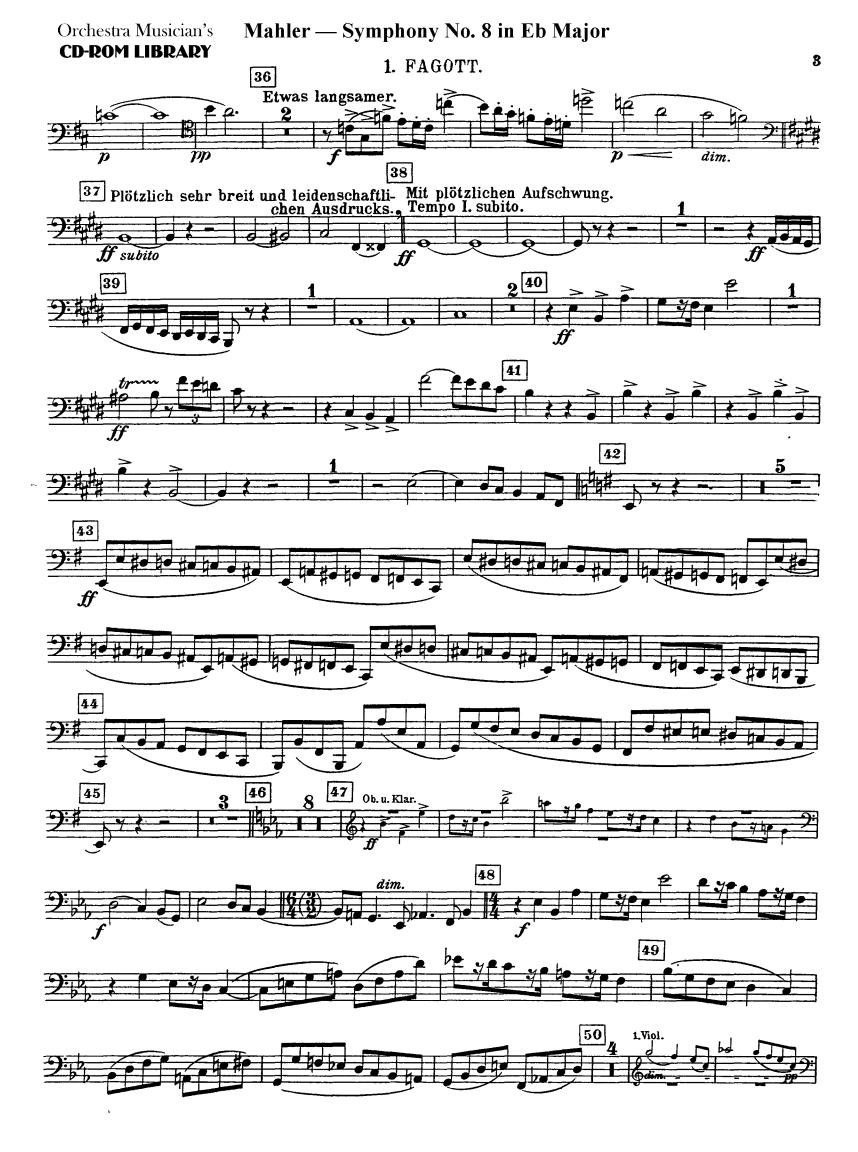

Gustav Mahler

Symphony No. 8 in Eb Major

I. TEIL.

Hymnus: Veni, ereator spiritus.



18

19

 $p \subseteq$ 

22

fp

26

**Etwas** 







**CD-ROM LIBRARY** 





**CD-ROM LIBRARY** 

### II. TEIL. Schlußszene aus "Faust"





68 a tempo

8

51

65 leggiero

67 Poco rit

Nicht eilen.



Du

Rit.

125

pp





dim.





## The Orchestra Musician's CD-ROM LIBRARY™

#### Gustav Mahler

# Symphony No. 8 in Eb Major I. Teil.

Hymnus: Veni, ereator spiritus.





**CD-ROM LIBRARY** 





## II. TEIL. Schlußszene aus "Faust"



















## The Orchestra Musician's CD-ROM LIBRARY™

Gustav Mahler

# Symphony No. 8 in Eb Major I. Tell.

Hymnus: Veni, ereator spiritus.











### II. TEIL.

Schlußszene aus "Faust."















# The Orchestra Musician's CD-ROM LIBRARY™

## Gustav Mahler

# Symphony No. 8 in Eb Major I. Tell.

Hymnus: Veni, ereator spiritus.

### 4. FAGOTT.



### 4. FAGOTT.





## **CD-ROM LIBRARY**