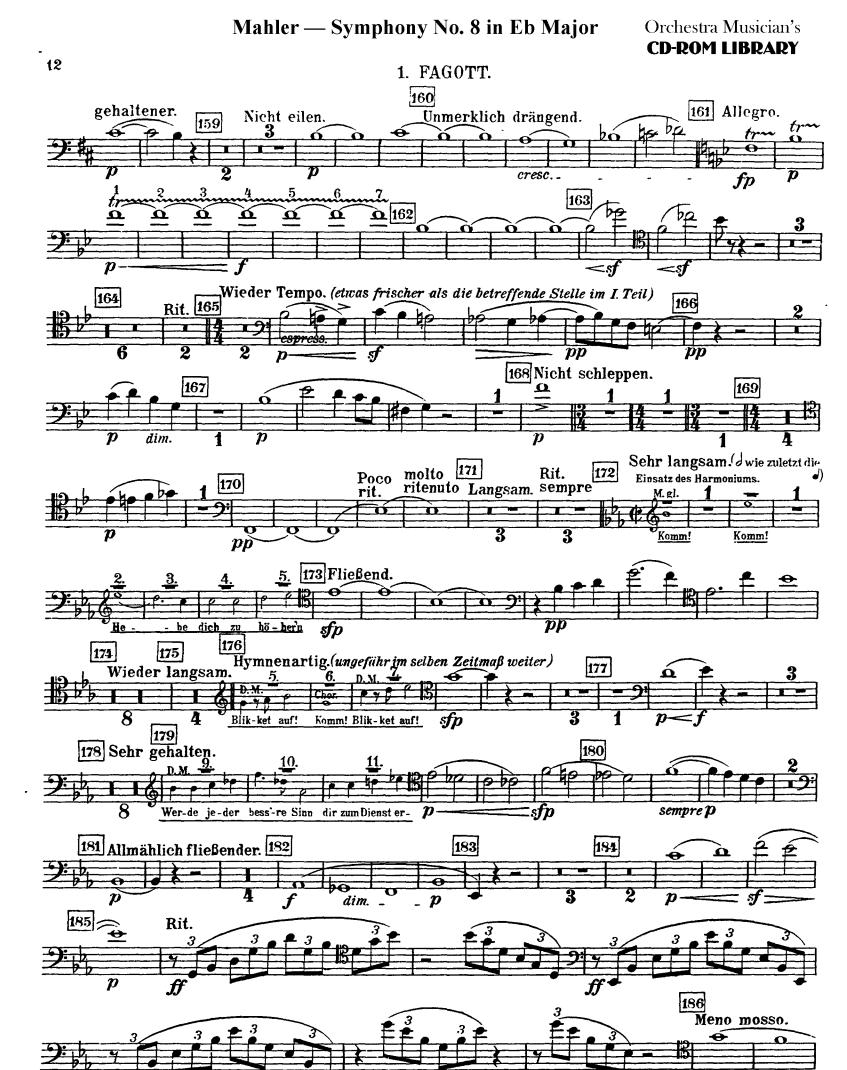

Gustav Mahler

Symphony No. 8 in Eb Major

I. TEIL.

Hymnus: Veni, ereator spiritus.



18

19

 $p \subseteq$ 

22

fp

26

**Etwas** 







**CD-ROM LIBRARY** 





**CD-ROM LIBRARY** 

### II. TEIL. Schlußszene aus "Faust"





68 a tempo

8

51

65 leggiero

67 Poco rit

Nicht eilen.



Du

Rit.

125

pp





dim.





## The Orchestra Musician's CD-ROM LIBRARY™

#### Gustav Mahler

# Symphony No. 8 in Eb Major I. Teil.

Hymnus: Veni, ereator spiritus.





**CD-ROM LIBRARY** 





## II. TEIL. Schlußszene aus "Faust"



















## The Orchestra Musician's CD-ROM LIBRARY™

Gustav Mahler

# Symphony No. 8 in Eb Major I. Tell.

Hymnus: Veni, ereator spiritus.











### II. TEIL.

Schlußszene aus "Faust."















# The Orchestra Musician's CD-ROM LIBRARY™

## Gustav Mahler

# Symphony No. 8 in Eb Major I. Tell.

Hymnus: Veni, ereator spiritus.

### 4. FAGOTT.



### 4. FAGOTT.





## **CD-ROM LIBRARY**



## II. TEIL.

# Schlußszene aus "Faust"

## 4.FAGOTT.











## Gustav Mahler Symphony No. 8 in Eb Major

## I. TEIL.

Hymnus: Veni, ereator spiritus.

KONTRA-FAGOTT.