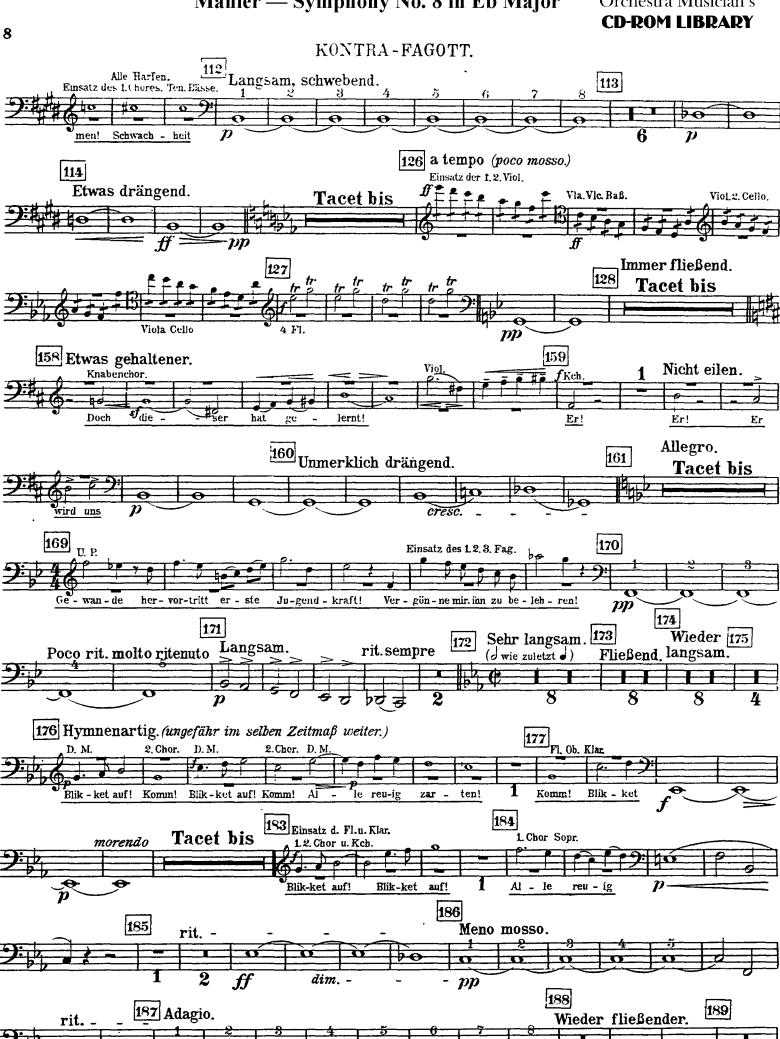

## Mahler — Symphony No. 8 in Eb Major Orchestra Musician's **CD-ROM LIBRARY** 2 KONTRA - FAGOTT. 17 Noch einmal so langsam Tempo I. Etwas drängend. Hörner in F. (Allegro impetuoso.) Kl. in B. (Nicht schleppend., ( = 0) 20 23 19 Etwas gehalten. 21 Sehr ruhig 1. Fag. Langsam P cresc. f 27 K-Bässe Vlc. pizz. Tacet bis (4 Hörner in F.) 30 28 Noch einmal so langsam als vorher. 29 Sehr fließend. Immer gleich schnell und hastig. (aber 4/4) 31 Nicht eilen. Leidenschaftlich. Sehr zart und gehalten. pp35 36 Nicht eilen. Plötzlich sehr breit und leiden-37 Etwas zögernd. Etwas langsamer. schaftlichen Ausdrucks. f molto rit. Mit plötzlichem Aufschwung. 39 38 Tempo I. subito.

CD-ROM LIBRARY

KONTRA - FAGOTT.

### **CD-ROM LIBRARY**