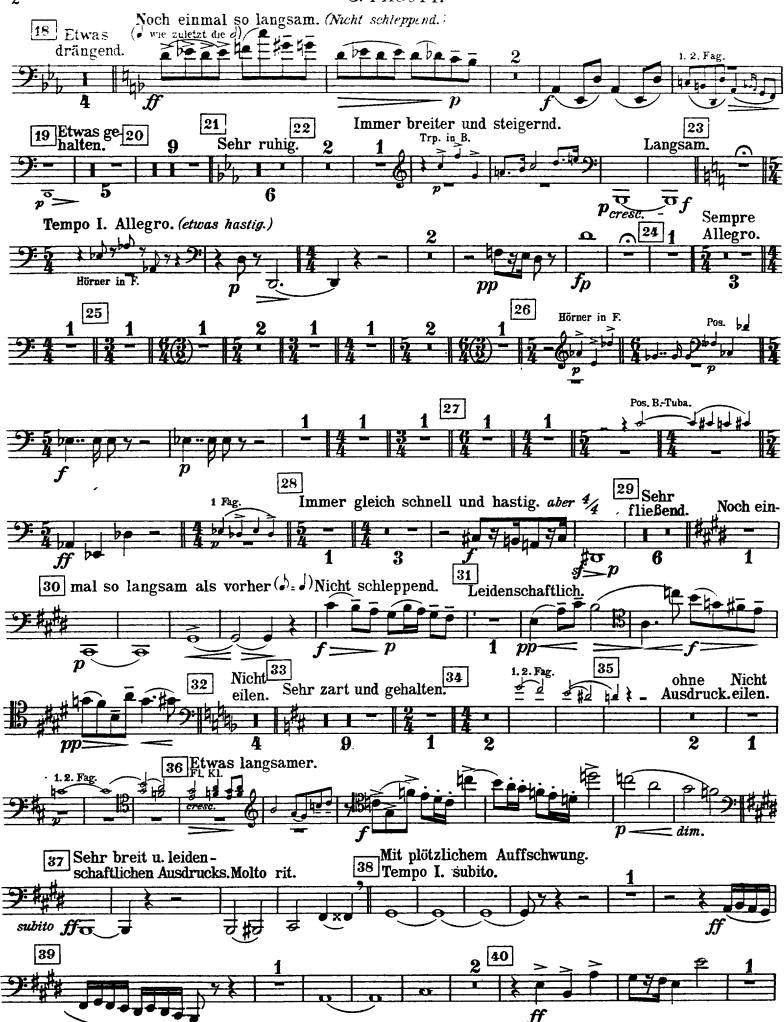

Gustav Mahler

Symphony No. 8 in Eb Major

I. TEIL.

Hymnus: Veni, ereator spiritus.



18

19

 $p \subseteq$ 

22

fp

26

**Etwas** 







**CD-ROM LIBRARY** 





**CD-ROM LIBRARY** 

### II. TEIL. Schlußszene aus "Faust"





68 a tempo

8

51

65 leggiero

67 Poco rit

Nicht eilen.



Du

Rit.

125

pp





dim.





## The Orchestra Musician's CD-ROM LIBRARY™

#### Gustav Mahler

# Symphony No. 8 in Eb Major I. Teil.

Hymnus: Veni, ereator spiritus.





**CD-ROM LIBRARY** 





## II. TEIL. Schlußszene aus "Faust"



















## The Orchestra Musician's CD-ROM LIBRARY™

Gustav Mahler

# Symphony No. 8 in Eb Major I. Tell.

Hymnus: Veni, ereator spiritus.











### II. TEIL.

Schlußszene aus "Faust."















# The Orchestra Musician's CD-ROM LIBRARY™

## Gustav Mahler

# Symphony No. 8 in Eb Major I. Tell.

Hymnus: Veni, ereator spiritus.

### 4. FAGOTT.



### 4. FAGOTT.





## **CD-ROM LIBRARY**



## II. TEIL.

# Schlußszene aus "Faust"

## 4.FAGOTT.











## Gustav Mahler Symphony No. 8 in Eb Major

## I. TEIL.

Hymnus: Veni, ereator spiritus.

KONTRA-FAGOTT.



## Mahler — Symphony No. 8 in Eb Major Orchestra Musician's **CD-ROM LIBRARY** 2 KONTRA - FAGOTT. 17 Noch einmal so langsam Tempo I. Etwas drängend. Hörner in F. (Allegro impetuoso.) Kl. in B. (Nicht schleppend., ( = 0) 20 23 19 Etwas gehalten. 21 Sehr ruhig 1. Fag. Langsam P cresc. f 27 K-Bässe Vlc. pizz. Tacet bis (4 Hörner in F.) 30 28 Noch einmal so langsam als