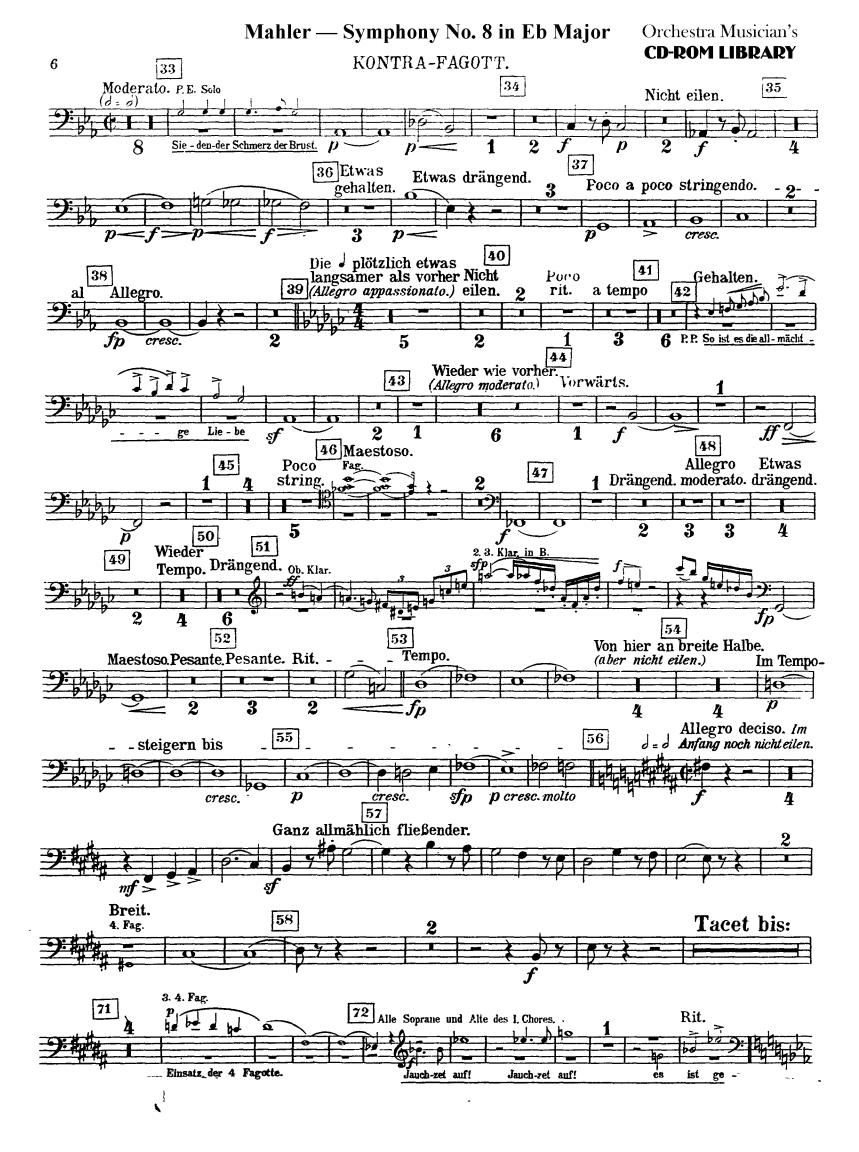

## Mahler — Symphony No. 8 in Eb Major Orchestra Musician's **CD-ROM LIBRARY** 2 KONTRA - FAGOTT. 17 Noch einmal so langsam Tempo I. Etwas drängend. Hörner in F. (Allegro impetuoso.) Kl. in B. (Nicht schleppend., ( = 0) 20 23 19 Etwas gehalten. 21 Sehr ruhig 1. Fag. Langsam P cresc. f 27 K-Bässe Vlc. pizz. Tacet bis (4 Hörner in F.) 30 28 Noch einmal so langsam als vorher. 29 Sehr fließend. Immer gleich schnell und hastig. (aber 4/4) 31 Nicht eilen. Leidenschaftlich. Sehr zart und gehalten. pp35 36 Nicht eilen. Plötzlich sehr breit und leiden-37 Etwas zögernd. Etwas langsamer. schaftlichen Ausdrucks. f molto rit. Mit plötzlichem Aufschwung. 39 38 Tempo I. subito.

CD-ROM LIBRARY

KONTRA - FAGOTT.

### **CD-ROM LIBRARY**