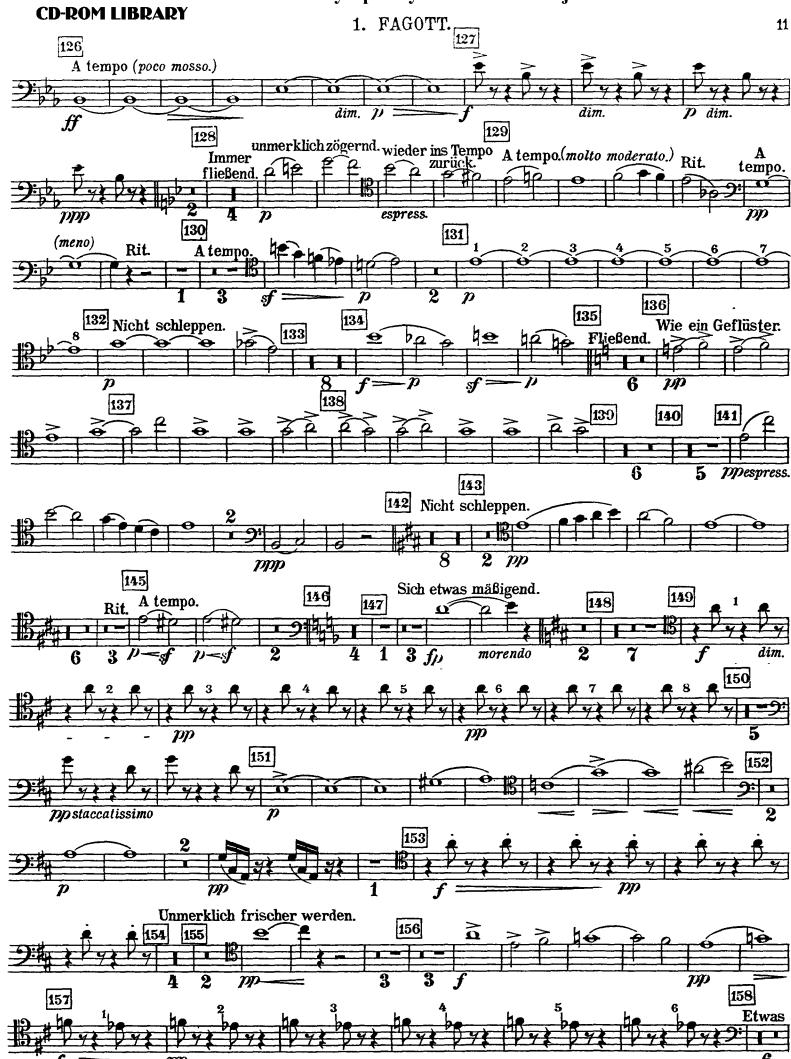

Gustav Mahler

Symphony No. 8 in Eb Major

I. TEIL.

Hymnus: Veni, ereator spiritus.



18

19

 $p \subseteq$ 

22

fp

26

**Etwas** 







**CD-ROM LIBRARY** 





**CD-ROM LIBRARY** 

### II. TEIL. Schlußszene aus "Faust"





68 a tempo

8

51

65 leggiero

67 Poco rit

Nicht eilen.



Du

Rit.

125

pp





dim.





## The Orchestra Musician's CD-ROM LIBRARY™

#### Gustav Mahler

# Symphony No. 8 in Eb Major I. Teil.

Hymnus: Veni, ereator spiritus.





**CD-ROM LIBRARY** 





## II. TEIL. Schlußszene aus "Faust"



















## The Orchestra Musician's CD-ROM LIBRARY™

Gustav Mahler

# Symphony No. 8 in Eb Major I. Tell.

Hymnus: Veni, ereator spiritus.











### II. TEIL.

Schlußszene aus "Faust."















# The Orchestra Musician's CD-ROM LIBRARY™

## Gustav Mahler

# Symphony No. 8 in Eb Major I. Tell.

Hymnus: Veni, ereator spiritus.

### 4. FAGOTT.



### 4. FAGOTT.





## **CD-ROM LIBRARY**



## II. TEIL.

# Schlußszene aus "Faust"

## 4.FAGOTT.











## Gustav Mahler Symphony No. 8 in Eb Major

## I. TEIL.

Hymnus: Veni, ereator spiritus.

KONTRA-FAGOTT.