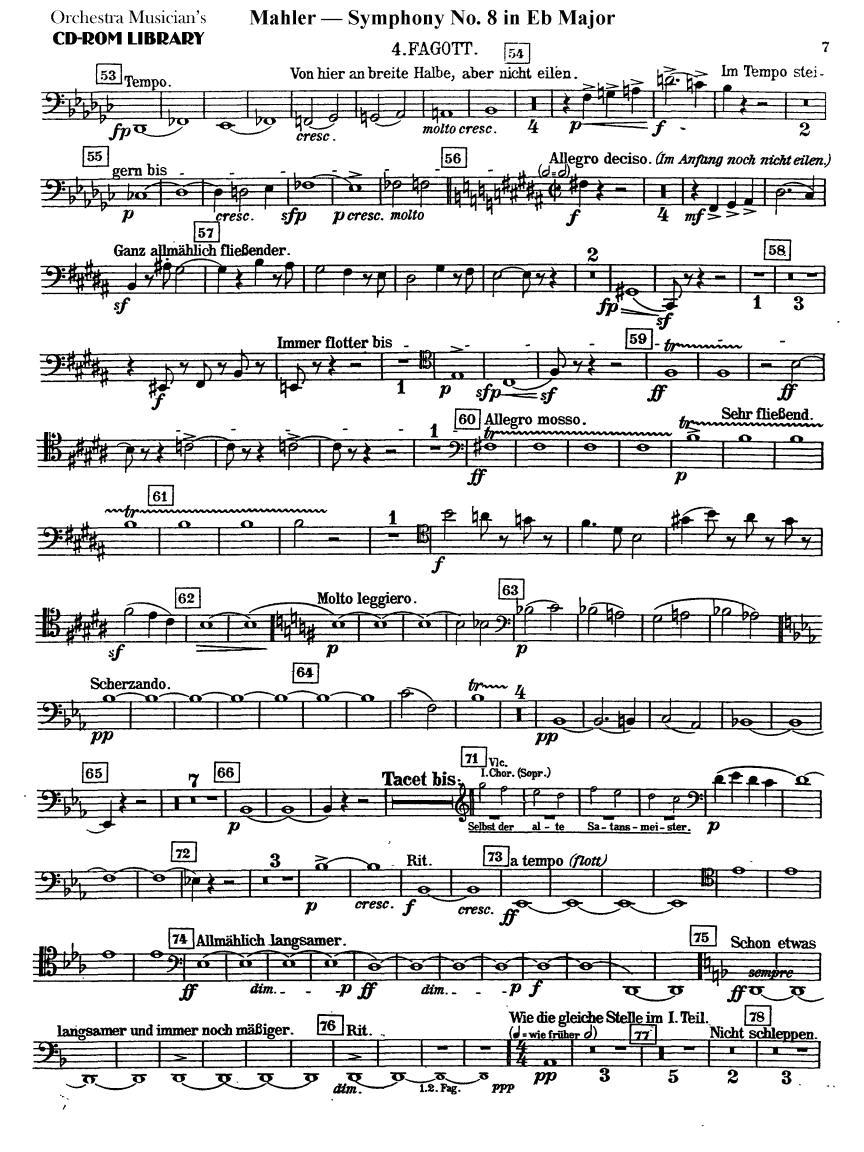

## Mahler — Symphony No. 8 in Eb Major Orchestra Musician's **CD-ROM LIBRARY** 2 KONTRA - FAGOTT. 17 Noch einmal so langsam Tempo I. Etwas drängend. Hörner in F. (Allegro impetuoso.) Kl. in B. (Nicht schleppend., ( = 0) 20 23 19 Etwas gehalten. 21 Sehr ruhig 1. Fag. Langsam P cresc. f 27 K-Bässe Vlc. pizz. Tacet bis (4 Hörner in F.) 30 28 Noch einmal so langsam als vorher. 29 Sehr fließend. Immer gleich schnell und hastig. (aber 4/4) 31 Nicht eilen. Leidenschaftlich. Sehr zart und gehalten. pp35 36 Nicht eilen. Plötzlich sehr breit und leiden-37 Etwas zögernd. Etwas langsamer. schaftlichen Ausdrucks. f molto rit. Mit plötzlichem Aufschwung. 39 38 Tempo I. subito.