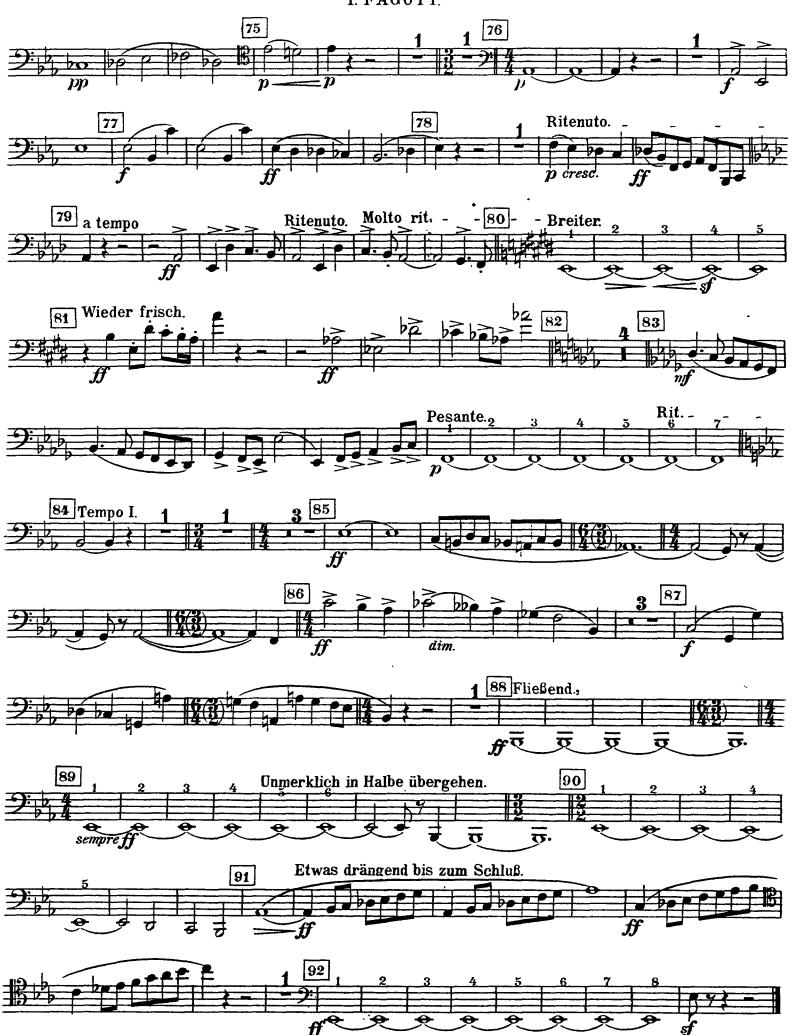

Gustav Mahler

Symphony No. 8 in Eb Major

I. TEIL.

Hymnus: Veni, ereator spiritus.



18

19

 $p \subseteq$ 

22

fp

26

**Etwas** 







**CD-ROM LIBRARY** 





**CD-ROM LIBRARY** 

### II. TEIL. Schlußszene aus "Faust"





68 a tempo

8

51

65 leggiero

67 Poco rit

Nicht eilen.



Du

Rit.

125

pp





dim.





## The Orchestra Musician's CD-ROM LIBRARY™

#### Gustav Mahler

# Symphony No. 8 in Eb Major I. Teil.

Hymnus: Veni, ereator spiritus.





**CD-ROM LIBRARY** 





## II. TEIL. Schlußszene aus "Faust"



















## The Orchestra Musician's CD-ROM LIBRARY™

Gustav Mahler

# Symphony No. 8 in Eb Major I. Tell.

Hymnus: Veni, ereator spiritus.











### II. TEIL.

Schlußszene aus "Faust."















# The Orchestra Musician's CD-ROM LIBRARY™

## Gustav Mahler

# Symphony No. 8 in Eb Major I. Tell.

Hymnus: Veni, ereator spiritus.

### 4. FAGOTT.



### 4. FAGOTT.





## **CD-ROM LIBRARY**



## II. TEIL.

# Schlußsz