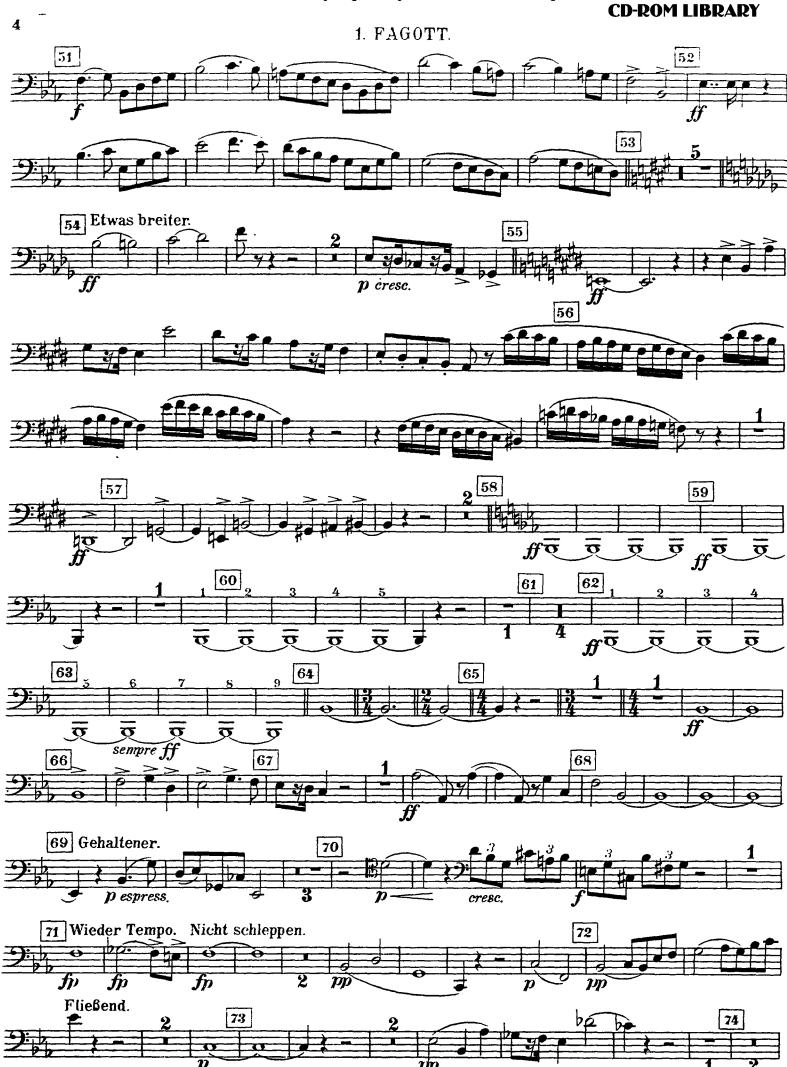

Gustav Mahler

Symphony No. 8 in Eb Major

I. TEIL.

Hymnus: Veni, ereator spiritus.



18

19

 $p \subseteq$ 

22

fp

26

**Etwas** 







**CD-ROM LIBRARY** 





**CD-ROM LIBRARY** 

### II. TEIL. Schlußszene aus "Faust"





68 a tempo

8

51

65 leggiero

67 Poco rit

Nicht eilen.



Du

Rit.

125

pp





dim.





## The Orchestra Musician's CD-ROM LIBRARY™

#### Gustav Mahler

# Symphony No. 8 in Eb Major I. Teil.

Hymnus: Veni, ereator spiritus.





**CD-ROM LIBRARY** 





## II. TEIL. Schlußszene aus "Faust"



















## The Orchestra Musician's CD-ROM LIBRARY™

Gustav Mahler

# Symphony No. 8 in Eb Major I. Tell.

Hymnus: Veni, ereator spiritus.











### II. TEIL.

Schlußszene aus "Faust."















# The Orchestra Musician's CD-ROM LIBRARY™

## Gustav Mahler

# Symphony No. 8 in Eb Major I. Tell.

Hymnus: Veni, ereator spiritus.

### 4. FAGOTT.



### 4. FAGOTT.





## **CD-ROM LIBRARY**