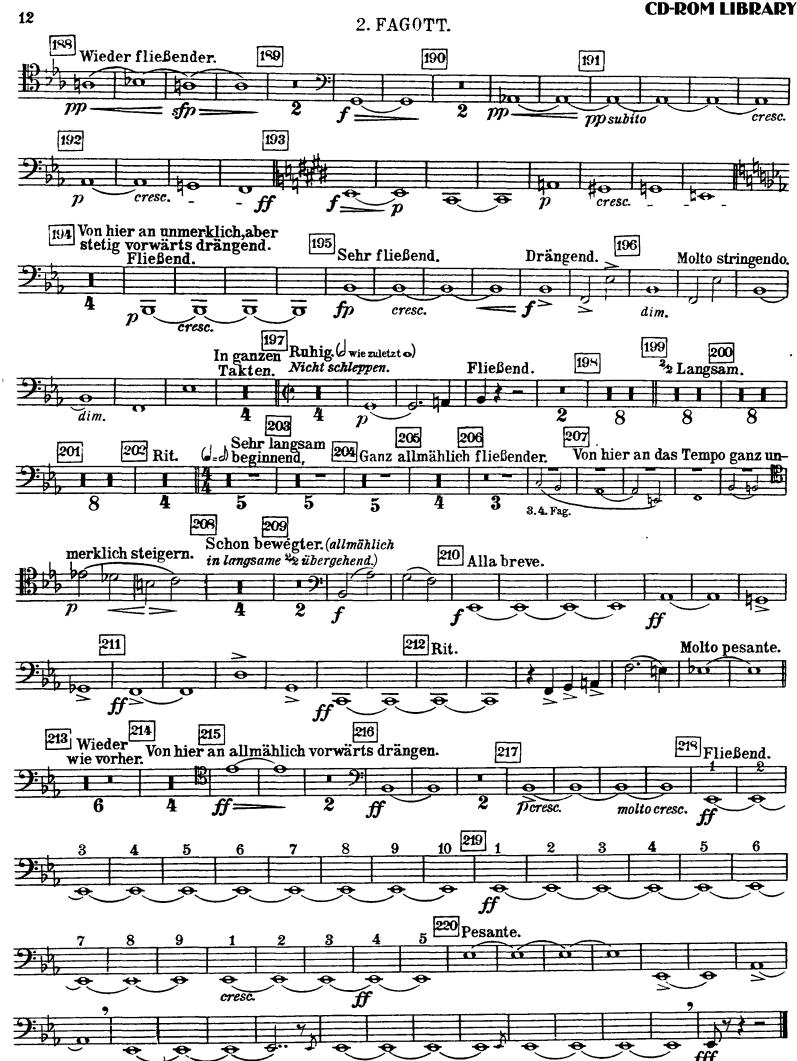

Gustav Mahler

Symphony No. 8 in Eb Major

I. TEIL.

Hymnus: Veni, ereator spiritus.



18

19

 $p \subseteq$ 

22

fp

26

**Etwas** 







**CD-ROM LIBRARY** 





**CD-ROM LIBRARY** 

### II. TEIL. Schlußszene aus "Faust"





68 a tempo

8

51

65 leggiero

67 Poco rit

Nicht eilen.



Du

Rit.

125

pp





dim.





## The Orchestra Musician's CD-ROM LIBRARY™

#### Gustav Mahler

# Symphony No. 8 in Eb Major I. Teil.

Hymnus: Veni, ereator spiritus.





**CD-ROM LIBRARY** 





## II. TEIL. Schlußszene aus "Faust"



















## The Orchestra Musician's CD-ROM LIBRARY™

Gustav Mahler

# Symphony No. 8 in Eb Major I. Tell.

Hymnus: Veni, ereator spiritus.











### II. TEIL.

Schlußszene aus "Faust."















# The Orchestra Musician's CD-ROM LIBRARY™

## Gustav Mahler

# Symphony No. 8 in Eb Major I. Tell.

Hymnus: Veni, ereator spiritus.

### 4. FAGOTT.



### 4. FAGOTT.





## **CD-ROM LIBRARY**



## II. TEIL.

# Schlußszene aus "Faust"

## 4.FAGOTT.











## Gustav Mahler Symphony No. 8 in Eb Major

## I. TEIL.

Hymnus: Veni, ereator spiritus.

KONTRA-FAGOTT.



## Mahler — Symphony No. 8 in Eb Major Orchestra Musician's **CD-ROM LIBRARY** 2 KONTRA - FAGOTT. 17 Noch einmal so langsam Tempo I. Etwas drängend. Hörner in F. (Allegro impetuoso.) Kl. in B. (Nicht schleppend., ( = 0) 20 23 19 E