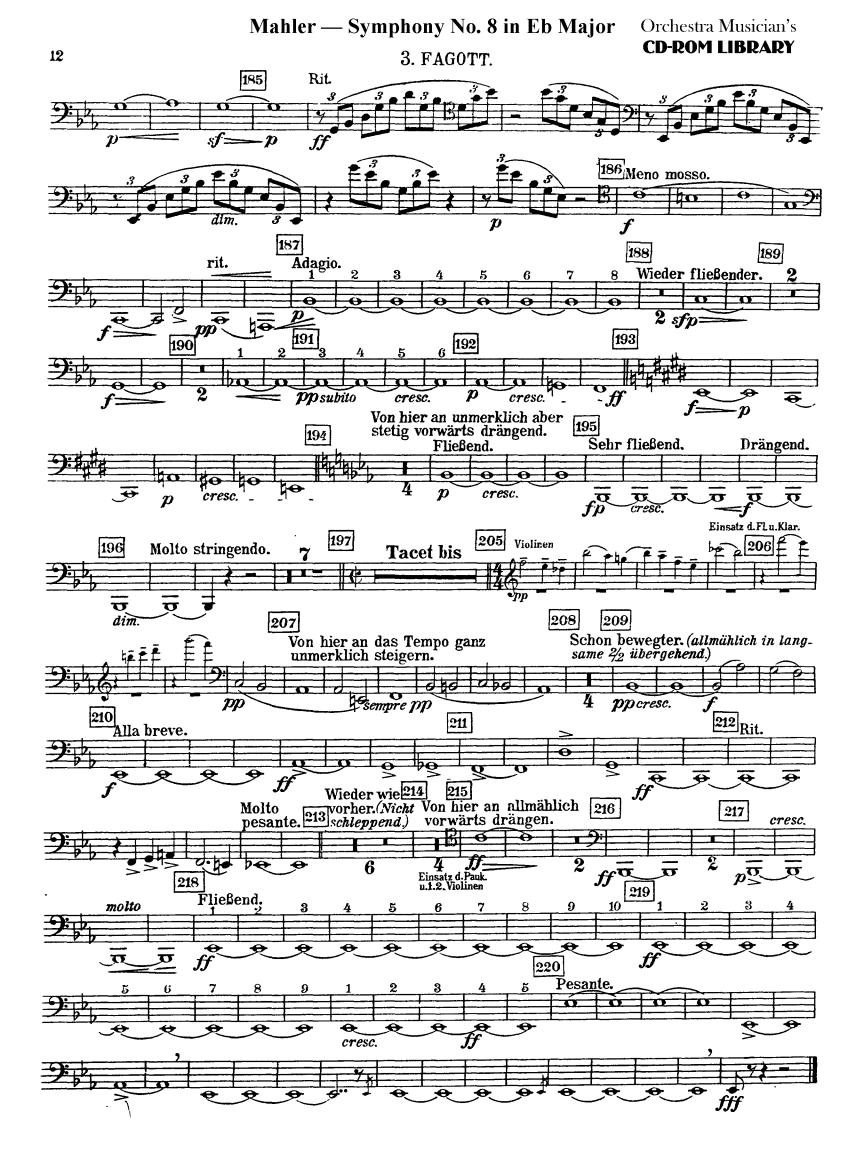

Gustav Mahler

Symphony No. 8 in Eb Major

I. TEIL.

Hymnus: Veni, ereator spiritus.



18

19

 $p \subseteq$ 

22

fp

26

**Etwas** 







**CD-ROM LIBRARY** 





**CD-ROM LIBRARY** 

### II. TEIL. Schlußszene aus "Faust"





68 a tempo

8

51

65 leggiero

67 Poco rit

Nicht eilen.



Du

Rit.

125

pp





dim.





## The Orchestra Musician's CD-ROM LIBRARY™

#### Gustav Mahler

# Symphony No. 8 in Eb Major I. Teil.

Hymnus: Veni, ereator spiritus.





**CD-ROM LIBRARY** 





## II. TEIL. Schlußszene aus "Faust"



















## The Orchestra Musician's CD-ROM LIBRARY™

Gustav Mahler

# Symphony No. 8 in Eb Major I. Tell.

Hymnus: Veni, ereator spiritus.











### II. TEIL.

Schlußszene aus "Faust."















# The Orchestra Musician's CD-ROM LIBRARY™

## Gustav Mahler

# Symphony No. 8 in Eb Major I. Tell.

Hymnus: Veni, ereator spiritus.

### 4. FAGOTT.



### 4. FAGOTT.





## **CD-ROM LIBRARY**



## II. TEIL.

# Schlußszene aus "Faust"

## 4.FAGOTT.











## Gustav Mahler Symphony No. 8 in Eb Major

## I. TEIL.

Hymnus: Veni, ereator spiritus.

KONTRA-FAGOTT.



## Mahler — Symphony No. 8 in Eb Major Orchestra Musician's **CD-ROM LIBRARY** 2 KONTRA - FAGOTT. 17 Noch einmal so langsam Tempo I. Etwas drängend. Hörner in F. (Allegro impetuoso.) Kl. in B. (Nicht schleppend., ( = 0) 20 23 19 Etwas gehalten. 21 Sehr ruhig 1. Fag. Langsam P cresc. f 27 K-Bässe Vlc. pizz. Tacet bis (4 Hörner in F.) 30 28 Noch einmal so langsam als vorher. 29 Sehr fließend. Immer gleich schnell und hastig.