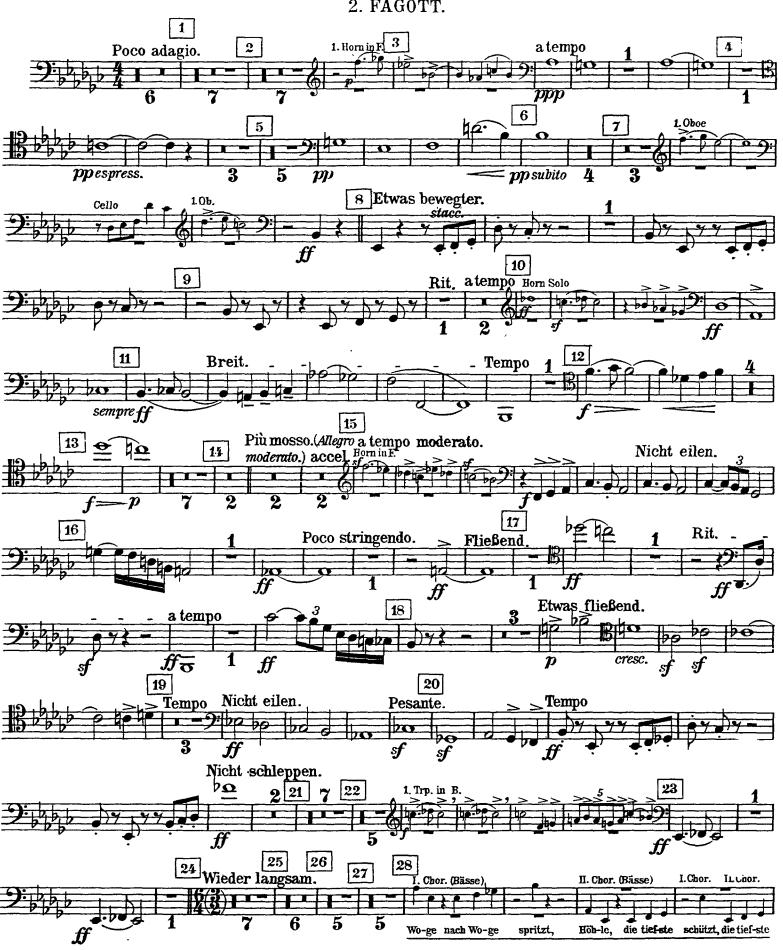

Gustav Mahler

Symphony No. 8 in Eb Major

I. TEIL.

Hymnus: Veni, ereator spiritus.



18

19

 $p \subseteq$ 

22

fp

26

**Etwas** 







**CD-ROM LIBRARY** 





**CD-ROM LIBRARY** 

### II. TEIL. Schlußszene aus "Faust"





68 a tempo

8

51

65 leggiero

67 Poco rit

Nicht eilen.



Du

Rit.

125

pp





dim.





## The Orchestra Musician's CD-ROM LIBRARY™

#### Gustav Mahler

# Symphony No. 8 in Eb Major I. Teil.

Hymnus: Veni, ereator spiritus.





**CD-ROM LIBRARY** 





## II. TEIL. Schlußszene aus "Faust"



















## The Orchestra Musician's CD-ROM LIBRARY™

Gustav Mahler

# Symphony No. 8 in Eb Major I. Tell.

Hymnus: Veni, ereator spiritus.











### II. TEIL.

Schlußszene aus "Faust."















# The Orchestra Musician's CD-ROM LIBRARY™

## Gustav Mahler

# Symphony No. 8 in Eb Major I. Tell.

Hymnus: Veni, ereator spiritus.

### 4. FAGOTT.



### 4. FAGOTT.





## **CD-ROM LIBRARY**



## II. TEIL.

# Schlußszene aus "Faust"

## 4.FAGOTT.











## Gustav Mahler Symphony No. 8 in Eb Major

## I. TEIL.

Hymnus: Veni, ereator spiritus.

KONTRA-FAGOTT.



## Mahler — Symphony No. 8 in Eb Major Orchestra Musician's **CD-ROM LIBRARY** 2 KONTRA - FAGOTT. 17 Noch einmal so langsam Tempo I. Etwas drängend. Hörner in F. (Allegro impetuoso.) Kl. in B. (Nicht schleppend., (