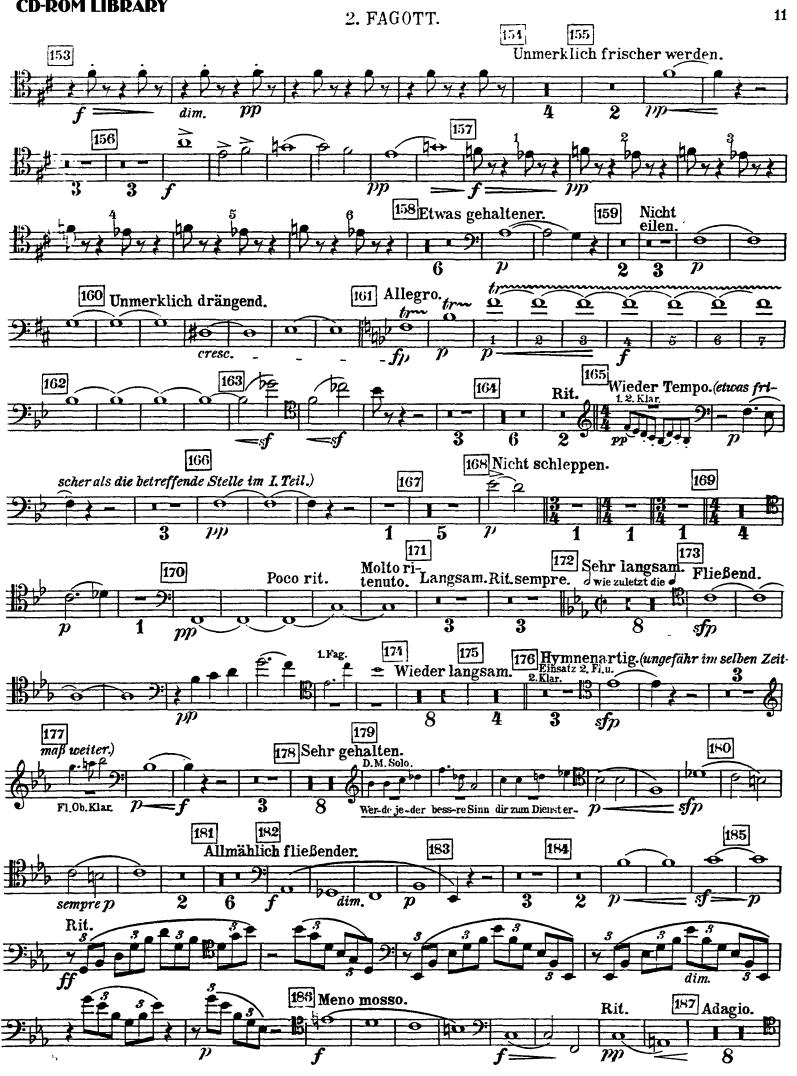

Gustav Mahler

Symphony No. 8 in Eb Major

I. TEIL.

Hymnus: Veni, ereator spiritus.



18

19

 $p \subseteq$ 

22

fp

26

**Etwas** 







**CD-ROM LIBRARY** 





**CD-ROM LIBRARY** 

### II. TEIL. Schlußszene aus "Faust"





68 a tempo

8

51

65 leggiero

67 Poco rit

Nicht eilen.



Du

Rit.

125

pp





dim.





## The Orchestra Musician's CD-ROM LIBRARY™

#### Gustav Mahler

# Symphony No. 8 in Eb Major I. Teil.

Hymnus: Veni, ereator spiritus.





**CD-ROM LIBRARY** 





## II. TEIL. Schlußszene aus "Faust"



















## The Orchestra Musician's CD-ROM LIBRARY™

Gustav Mahler

# Symphony No. 8 in Eb Major I. Tell.

Hymnus: Veni, ereator spiritus.











### II. TEIL.

Schlußszene aus "Faust."















# The Orchestra Musician's CD-ROM LIBRARY™

## Gustav Mahler

# Symphony No. 8 in Eb Major I. Tell.

Hymnus: Veni, ereator spiritus.

### 4. FAGOTT.



### 4. FAGOTT.





## **CD-ROM LIBRARY**



## II. TEIL.

# Schlußszene aus "Faust"

## 4.FAGOTT.











## Gustav Mahler Symphony No. 8 in Eb Major

## I. TEIL.

Hymnus: Veni, ereator spiritus.

KONTRA-FAGOTT.



## Mahler — Symphony No. 8 in Eb Major Orchestra Musician's **CD-ROM LIBRARY** 2 KONTRA - FAGOTT. 17 Noch einmal so langsam Tempo I. Etwas drängend. Hörner in F. (Allegro impetuoso.) Kl. in B. (Nicht schleppend., ( = 0) 20 23 19