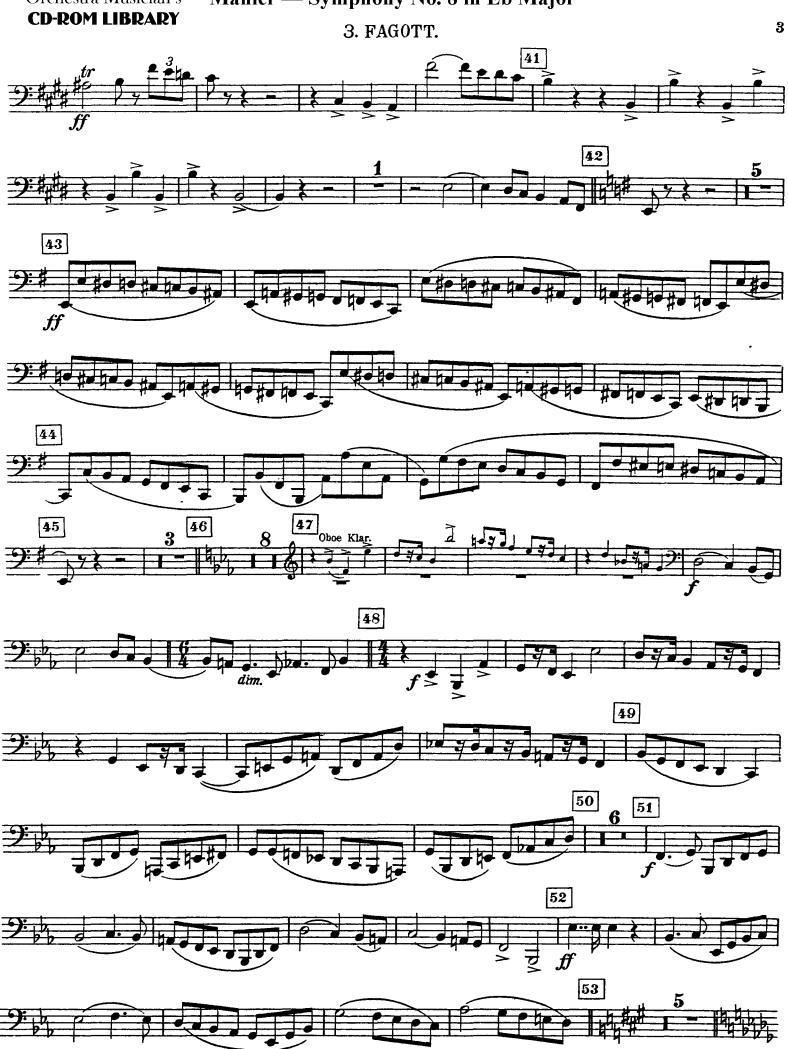

Gustav Mahler

Symphony No. 8 in Eb Major

I. TEIL.

Hymnus: Veni, ereator spiritus.



18

19

 $p \subseteq$ 

22

fp

26

**Etwas** 







**CD-ROM LIBRARY** 





**CD-ROM LIBRARY** 

### II. TEIL. Schlußszene aus "Faust"





68 a tempo

8

51

65 leggiero

67 Poco rit

Nicht eilen.



Du

Rit.

125

pp





dim.





## The Orchestra Musician's CD-ROM LIBRARY™

#### Gustav Mahler

# Symphony No. 8 in Eb Major I. Teil.

Hymnus: Veni, ereator spiritus.





**CD-ROM LIBRARY** 





## II. TEIL. Schlußszene aus "Faust"



















## The Orchestra Musician's CD-ROM LIBRARY™

Gustav Mahler

# Symphony No. 8 in Eb Major I. Tell.

Hymnus: Veni, ereator spiritus.











### II. TEIL.

Schlußszene aus "Faust."















# The Orchestra Musician's CD-ROM LIBRARY™

## Gustav Mahler

# Symphony No. 8 in Eb Major I. Tell.

Hymnus: Veni, ereator spiritus.

### 4. FAGOTT.



### 4. FAGOTT.





## **CD-ROM LIBRARY**



## II. TEIL.

# Schlußszene aus "Faust"

## 4.FAGOTT.











## Gustav Mahler Symphony No. 8 in Eb Major

## I. TEIL.

Hymnus: Veni, ereator spiritus.

KONTRA-FAGOTT.



## Mahler — Symphony No. 8 in Eb Major Orchestra Musician's **CD-ROM LIBRARY** 2 KONTRA - FAGOTT. 17 Noch einmal so langsam Tempo I. Etwas drängend. Hörner in F. (Allegro impetuoso.) Kl. in B. (Nicht schleppend., ( = 0) 20 23 19 Etwas gehalten. 21 Sehr ruhig 1. Fag. Langsam P cresc. f 27 K-Bässe Vlc. pizz. Tacet bis (4 Hörner in F.) 30 28 Noch einmal so langsam als vo