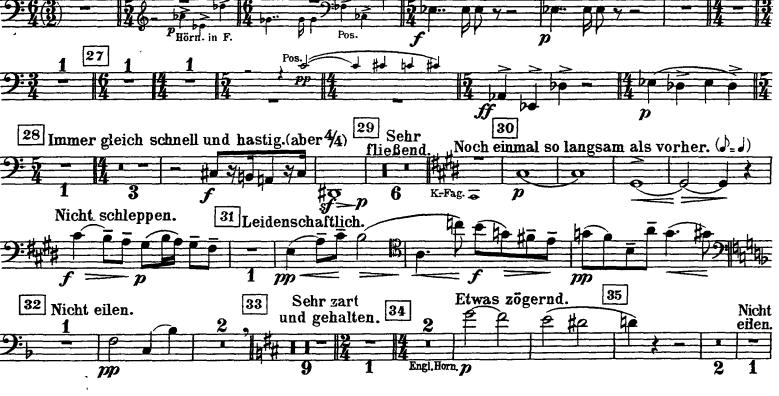

## Mahler — Symphony No. 8 in Eb Major Orchestra Musician's **CD-ROM LIBRARY** 2 KONTRA - FAGOTT. 17 Noch einmal so langsam Tempo I. Etwas drängend. Hörner in F. (Allegro impetuoso.) Kl. in B. (Nicht schleppend., ( = 0) 20 23 19 Etwas gehalten. 21 Sehr ruhig 1. Fag. Langsam P cresc. f 27 K-Bässe Vlc. pizz. Tacet bis (4 Hörner in F.) 30 28 Noch einmal so langsam als vorher. 29 Sehr fließend. Immer gleich schnell und hastig. (aber 4/4) 31 Nicht eilen. Leidenschaftlich. Sehr zart und gehalten. pp35 36 Nicht eilen. Plötzlich sehr breit und leiden-37 Etwas zögernd. Etwas langsamer. schaftlichen Ausdrucks. f molto rit. Mit plötzlichem Aufschwung. 39 38 Tempo I. subito.