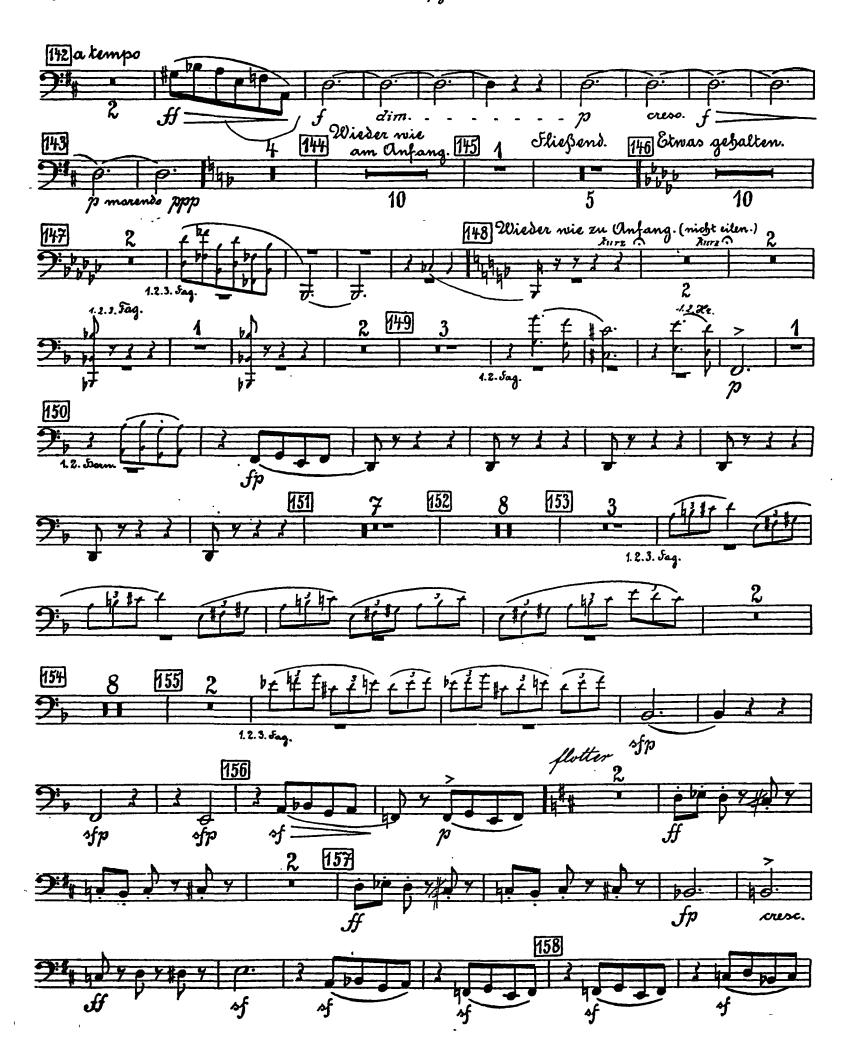

# Gustav Mahler Symphony No. 7 in E Minor *Contrafagott*.

# 1. Satz.

Contrafagoit.