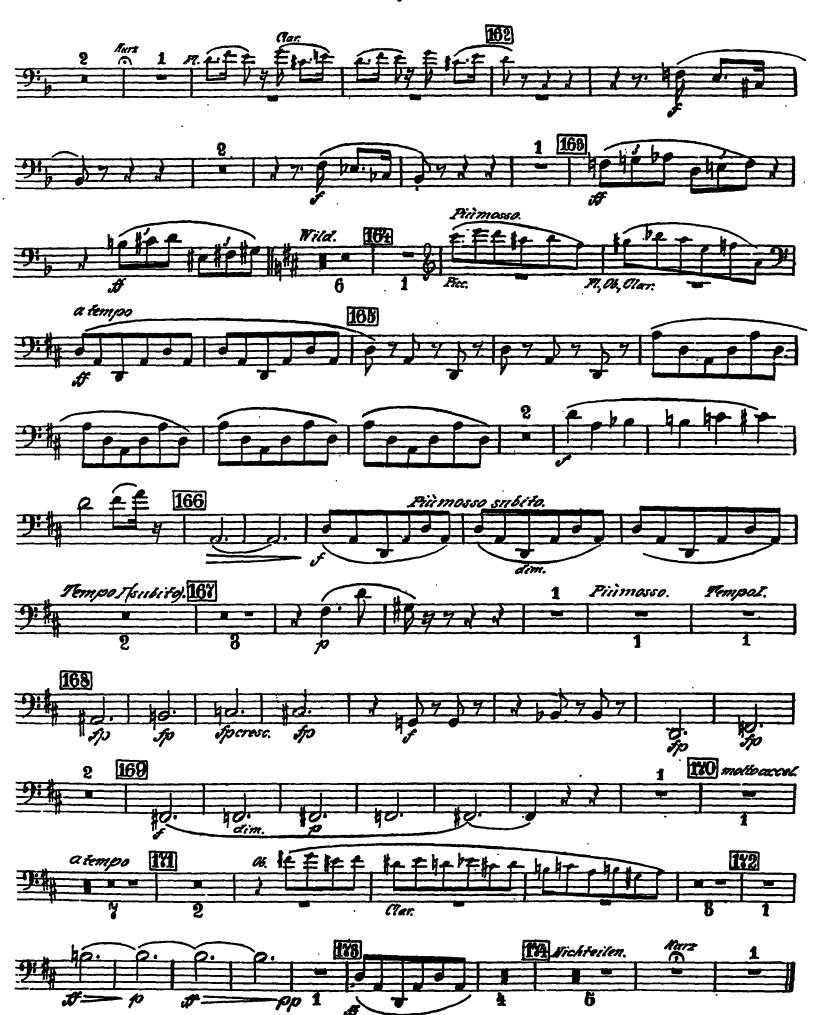

## Gustav Mahler Symphony No. 7 in E Minor 1. Fagott.

1. Satz.

5

2. Satz. Nachtmusik.

## Gustav Mahler Symphony No. 7 in E Minor

2. Magott.

2. Satz.