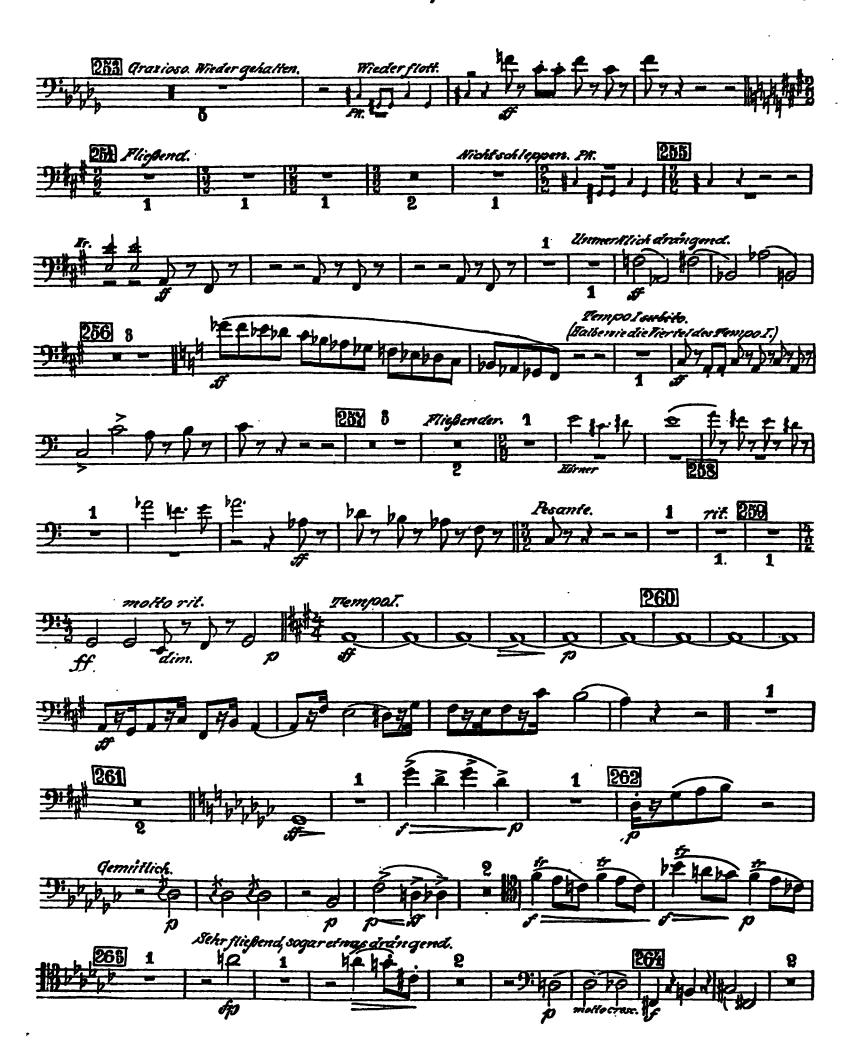

### Gustav Mahler Symphony No. 7 in E Minor

& Fagott.

8. Fagett.

S. Pagott.

2. Satz. Nachtmusik.

3. Satz.

4