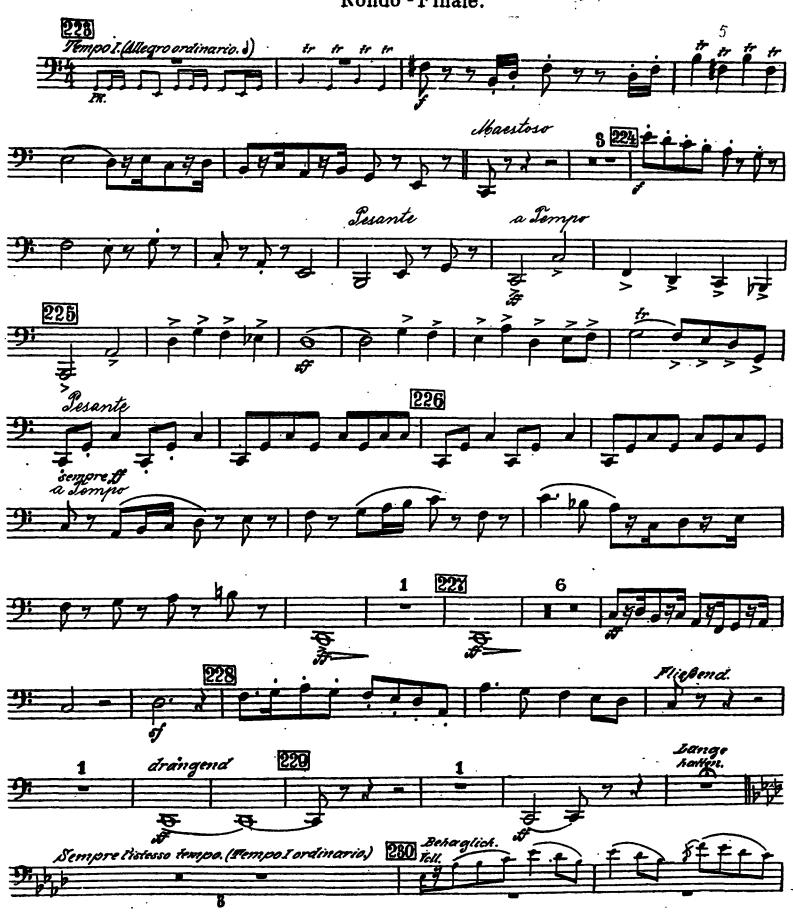

## Gustav Mahler Symphony No. 7 in E Minor 1. Fagott.

1. Satz.











5









2. Satz. Nachtmusik.



#### **CD-ROM LIBRARY**







#### 3. Satz.









16

1. Fagott.



4. Satz.
Nachtmusik.







Rondo - Finale.







**CD-ROM LIBRARY** 

1.Fagoit.







1. Fagoti.





## Gustav Mahler Symphony No. 7 in E Minor





2. Magott.













2. Satz.









#### 3. Satz.



2. Pagott.









#### 2. Payott.

4. Satz. Nachtmusik.







Rondo - Finale.



2. Fagore.



2. Hagott.







#### 2. Fagett.



H







### Gustav Mahler Symphony No. 7 in E Minor







& Fagott.



8. Fagett.





S. Pagott.



2. Satz. Nachtmusik.











3. Satz.









4





## 4. Satz tacet.

#### Rondo - Finale.



8. Fagett.







3. Yagott.









8. Fagott.





# Gustav Mahler Symphony No. 7 in E Minor *Contrafagott*.

# 1. Satz.













Contrafagoit.









# 3. Satz.











4. Satz. Nachtmusik.





### Rondo - Finale.