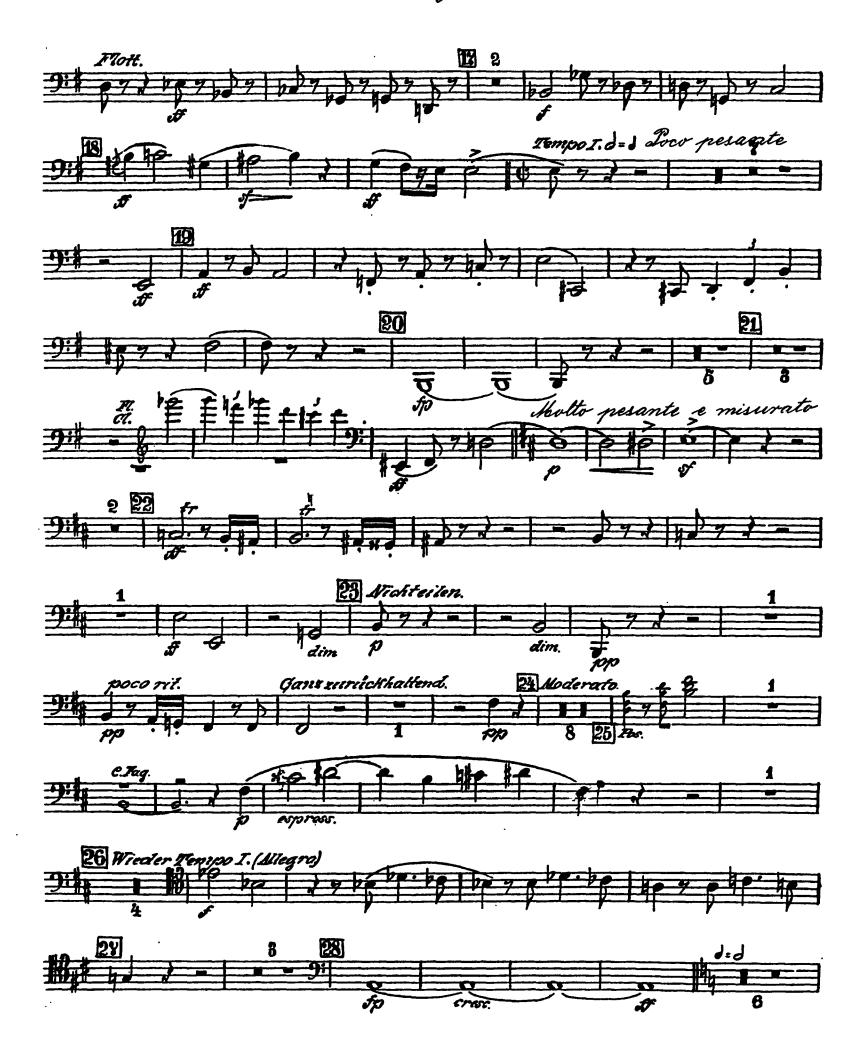

## Gustav Mahler Symphony No. 7 in E Minor 1. Fagott.

1. Satz.











5









2. Satz. Nachtmusik.



#### **CD-ROM LIBRARY**







#### 3. Satz.









16

1. Fagott.



4. Satz.
Nachtmusik.







Rondo - Finale.







**CD-ROM LIBRARY** 

1.Fagoit.







1. Fagoti.





## Gustav Mahler Symphony No. 7 in E Minor





2. Magott.













2. Satz.









#### 3. Satz.



2. Pagott.









#### 2. Payott.

4. Satz. Nachtmusik.







Rondo - Finale.



2. Fagore.



2. Hagott.







#### 2. Fagett.



H







### Gustav Mahler Symphony No. 7 in E Minor







& Fagott.



8. Fagett.





S. Pagott.



2. Satz. Nachtmusik.











3. Satz.









4





## 4. Satz tacet.

#### Rondo - Finale.



8. Fagett.







3. Yagott.









8. Fagott.





# Gustav Mahler Symphony No. 7 in E Minor *Contrafagott*.

# 1. Satz.













Contrafagoit.









# 3. Satz.











4. Satz. Nachtmusik.





### Rondo - Finale.