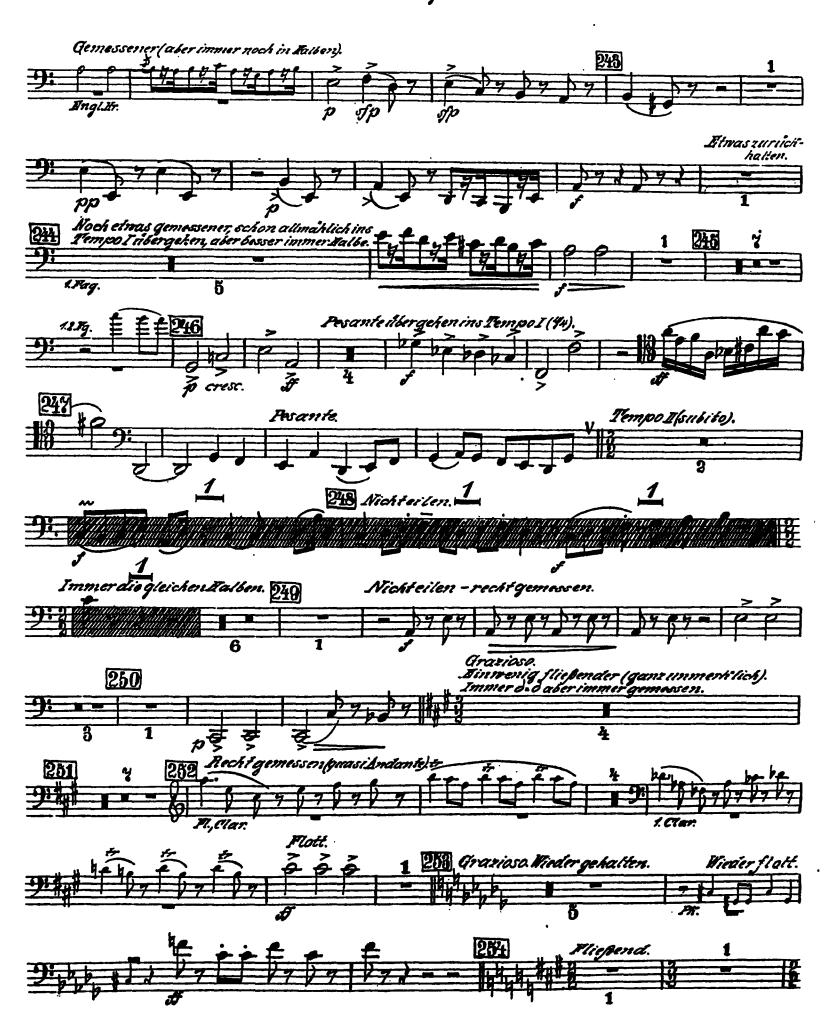

## Gustav Mahler Symphony No. 7 in E Minor 1. Fagott.

1. Satz.











5









2. Satz. Nachtmusik.



#### **CD-ROM LIBRARY**







#### 3. Satz.









16

1. Fagott.



4. Satz.
Nachtmusik.







Rondo - Finale.







**CD-ROM LIBRARY** 

1.Fagoit.







1. Fagoti.





## Gustav Mahler Symphony No. 7 in E Minor





2. Magott.













2. Satz.









#### 3. Satz.



2. Pagott.









#### 2. Payott.

4. Satz. Nachtmusik.







Rondo - Finale.



2. Fagore.



2. Hagott.







#### 2. Fagett.



H







### Gustav Mahler Symphony No. 7 in E Minor







& Fagott.



8. Fagett.





S. Pagott.



2. Satz. Nachtmusik.











3. Satz.









4





## 4. Satz tacet.

#### Rondo - Finale.



8. Fagett.







3. Yagott.









8. Fagott.





# Gustav Mahler Symphony No. 7 in E Minor *Contrafagott*.

# 1. Satz.













Contrafagoit.









# 3. Satz.











4. Satz. Nachtmusik.





### Rondo - Finale.