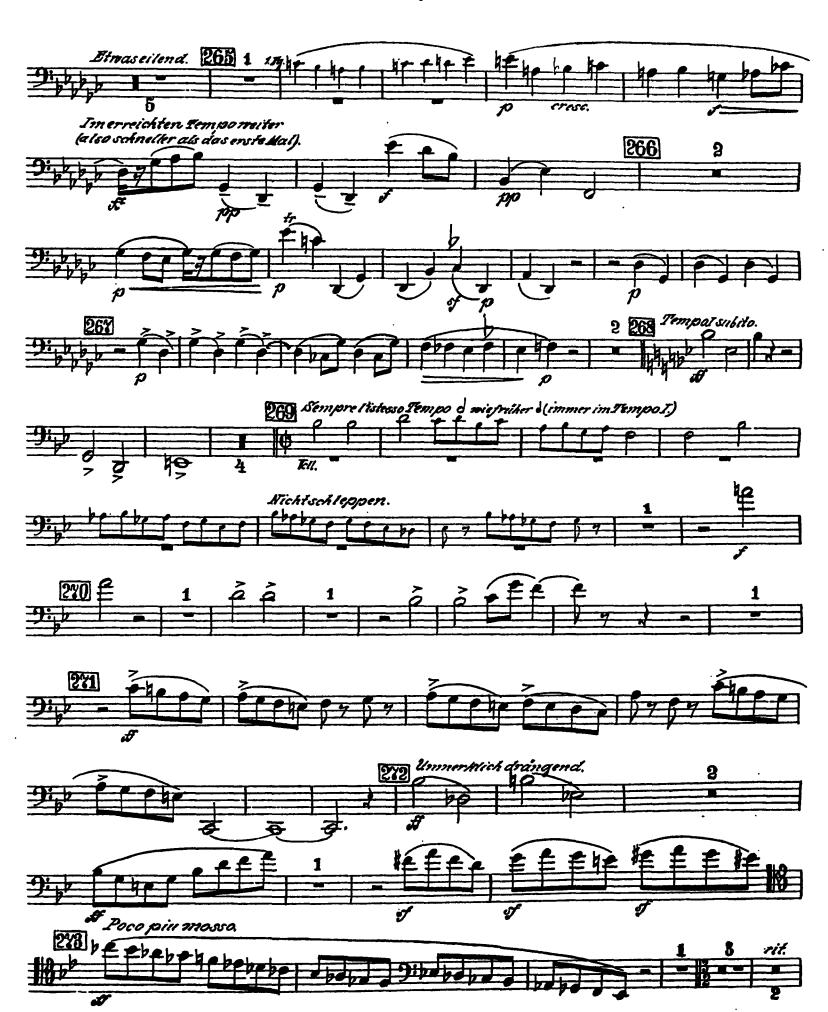

### Gustav Mahler Symphony No. 7 in E Minor

& Fagott.

8. Fagett.

S. Pagott.

2. Satz. Nachtmusik.

3. Satz.

4