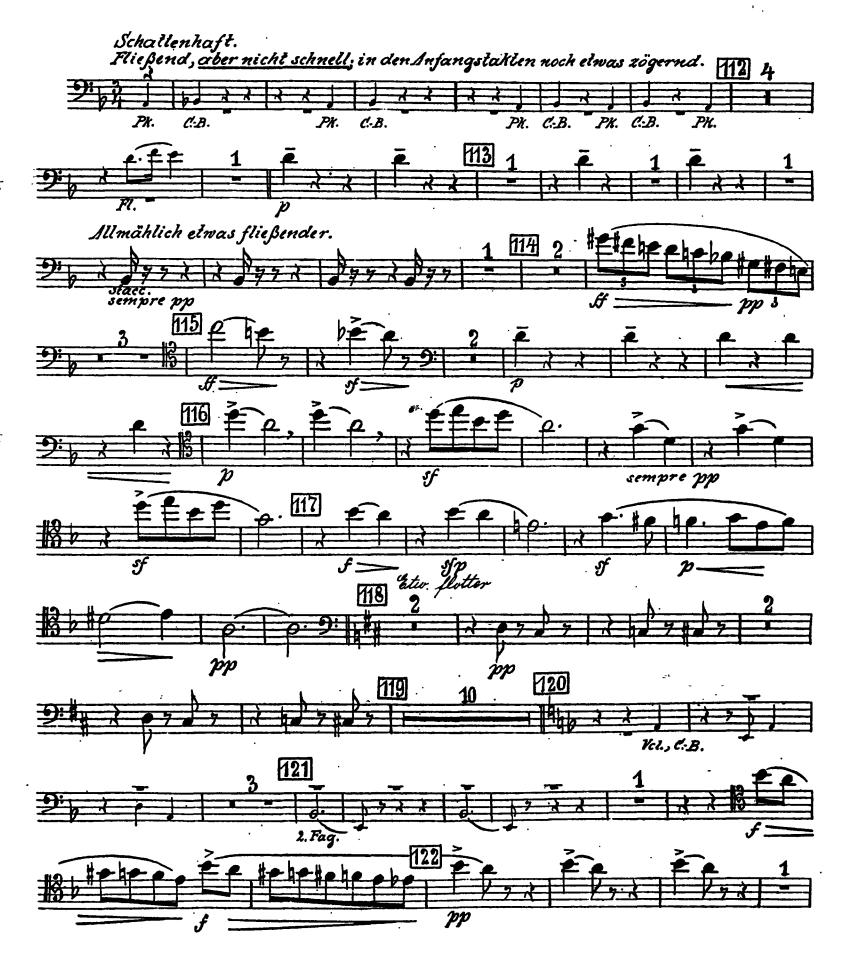

## Gustav Mahler Symphony No. 7 in E Minor 1. Fagott.

1. Satz.

5

2. Satz. Nachtmusik.

## Gustav Mahler Symphony No. 7 in E Minor

2. Magott.

2. Satz.