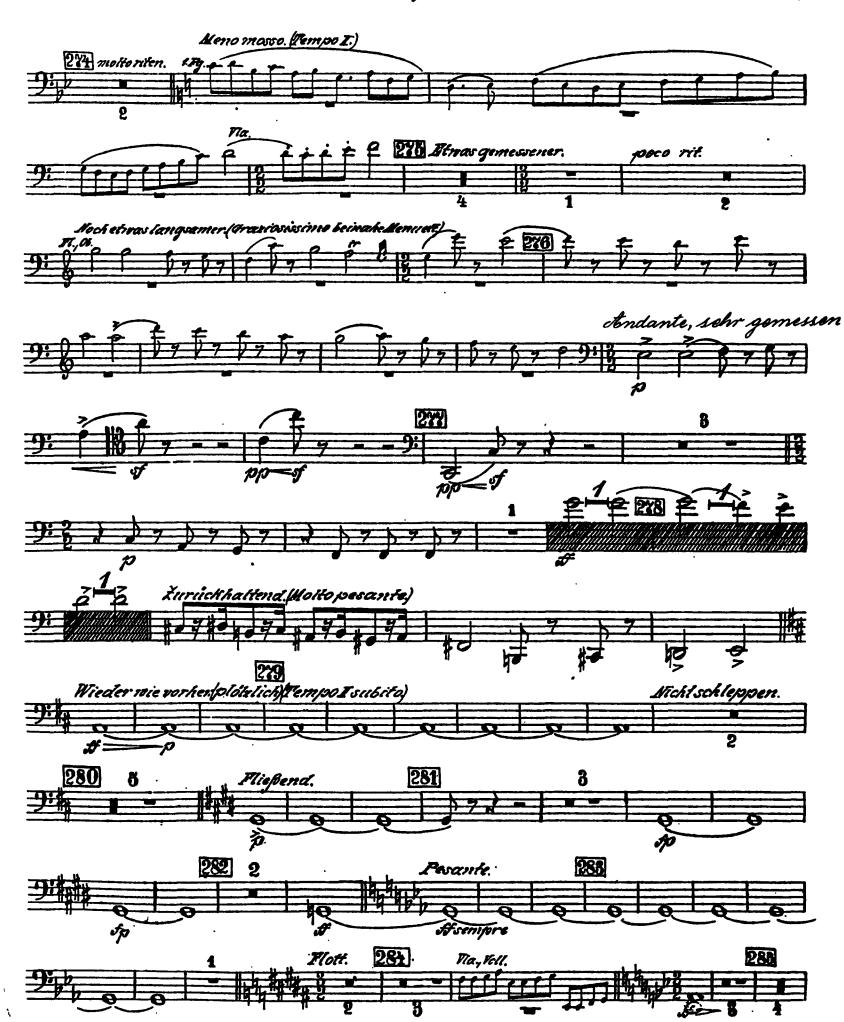

### Gustav Mahler Symphony No. 7 in E Minor

& Fagott.

8. Fagett.

S. Pagott.

2. Satz. Nachtmusik.

3. Satz.

4