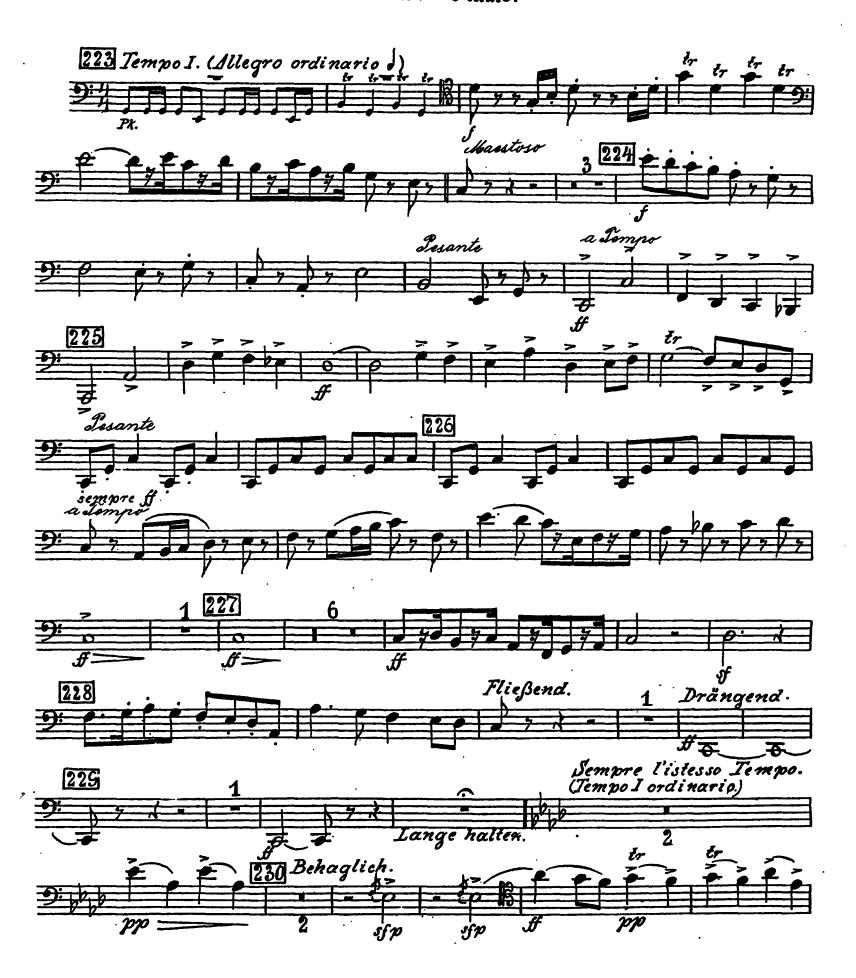

## Gustav Mahler Symphony No. 7 in E Minor 1. Fagott.

1. Satz.











5









2. Satz. Nachtmusik.



#### **CD-ROM LIBRARY**







#### 3. Satz.









16

1. Fagott.



4. Satz.
Nachtmusik.







Rondo - Finale.







**CD-ROM LIBRARY** 

1.Fagoit.







1. Fagoti.





## Gustav Mahler Symphony No. 7 in E Minor





2. Magott.













2. Satz.









#### 3. Satz.



2. Pagott.









#### 2. Payott.

4. Satz. Nachtmusik.







Rondo - Finale.



2. Fagore.



2. Hagott.







#### 2. Fagett.



H







### Gustav Mahler Symphony No. 7 in E Minor







& Fagott.



8. Fagett.





S. Pagott.



2. Satz. Nachtmusik.











3. Satz.









4





## 4. Satz tacet.

#### Rondo - Finale.



8. Fagett.







3. Yagott.









8. Fagott.





# Gustav Mahler Symphony No. 7 in E Minor *Contrafagott*.

# 1. Satz.













Contrafagoit.









# 3. Satz.











4. Satz. Nachtmusik.





### Rondo - Finale.