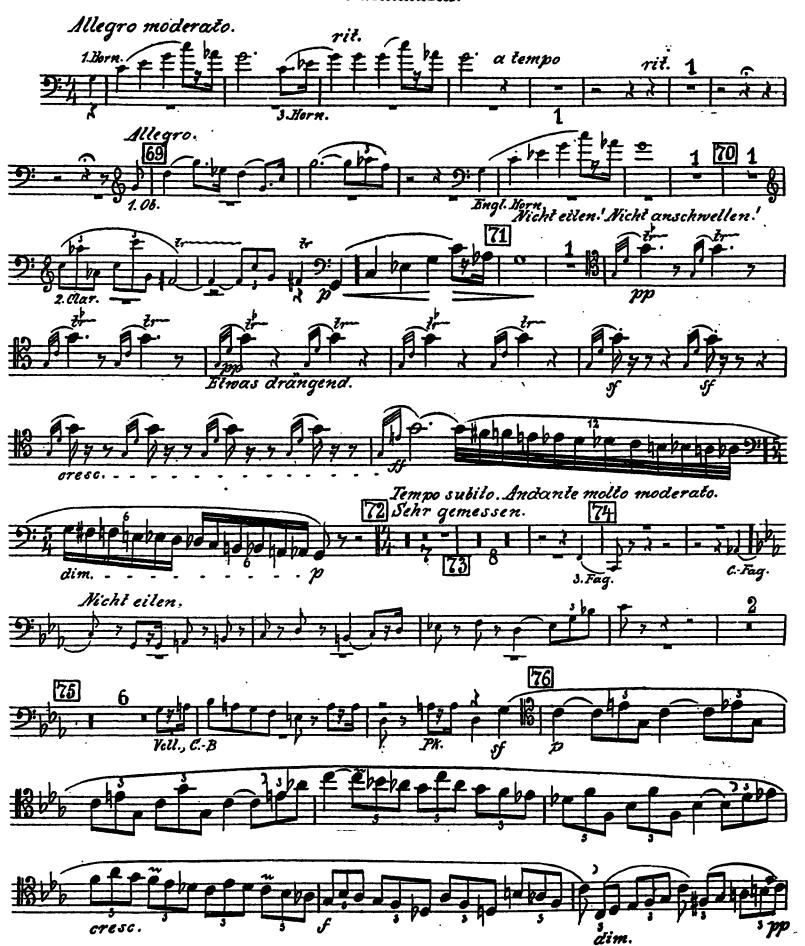

## Gustav Mahler Symphony No. 7 in E Minor 1. Fagott.

1. Satz.

5

2. Satz. Nachtmusik.

## Gustav Mahler Symphony No. 7 in E Minor

2. Magott.

2. Satz.