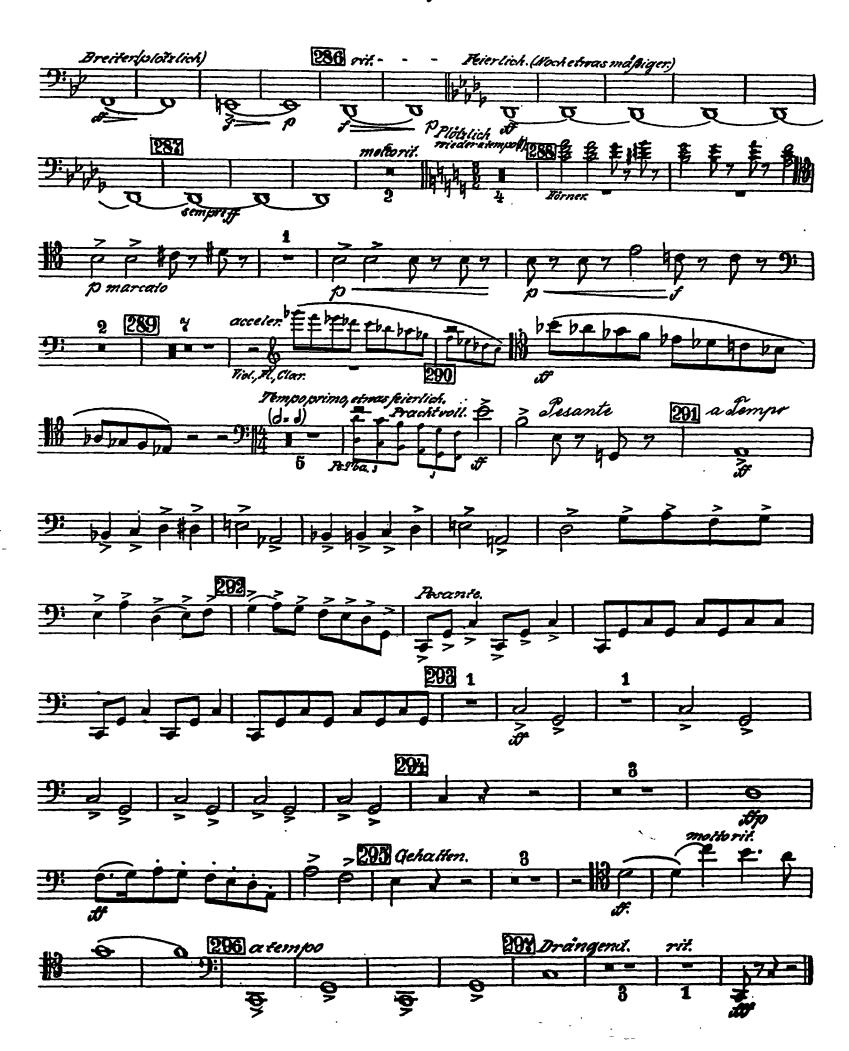

### Gustav Mahler Symphony No. 7 in E Minor

& Fagott.

8. Fagett.

S. Pagott.

2. Satz. Nachtmusik.

3. Satz.

4