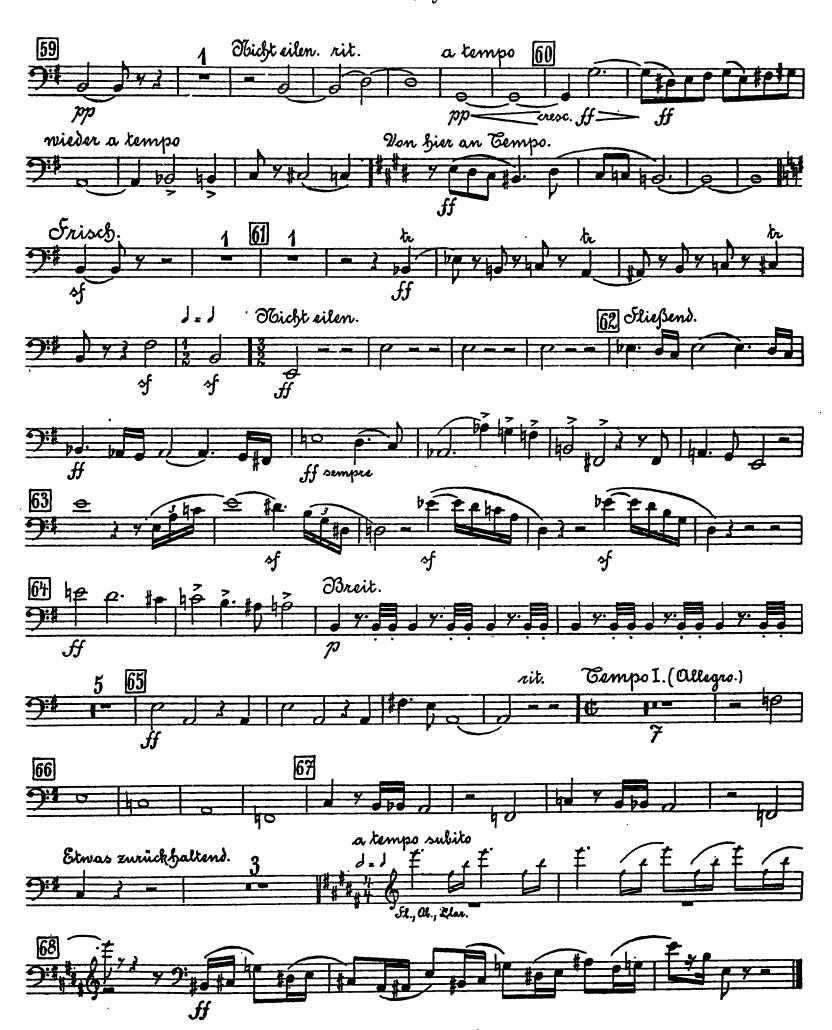

## Gustav Mahler Symphony No. 7 in E Minor 1. Fagott.

1. Satz.

5

2. Satz. Nachtmusik.