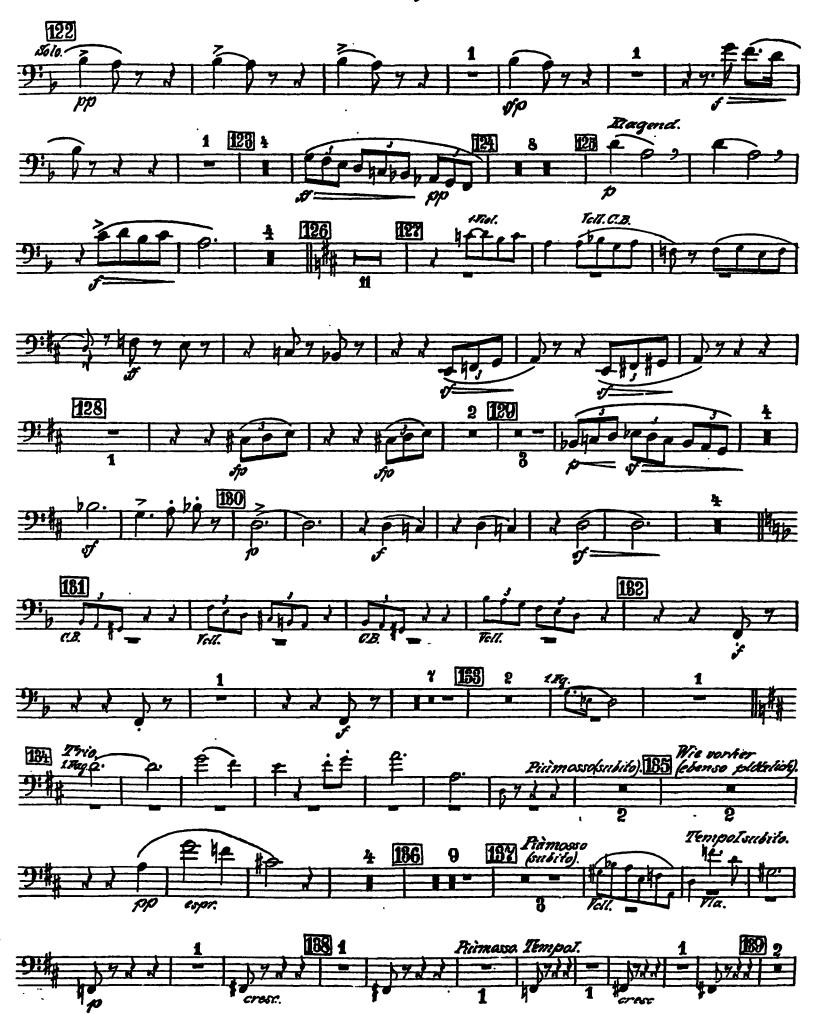

## Gustav Mahler Symphony No. 7 in E Minor 1. Fagott.

1. Satz.











5









2. Satz. Nachtmusik.



#### **CD-ROM LIBRARY**







#### 3. Satz.









16

1. Fagott.



4. Satz.
Nachtmusik.







Rondo - Finale.







**CD-ROM LIBRARY** 

1.Fagoit.







1. Fagoti.





## Gustav Mahler Symphony No. 7 in E Minor





2. Magott.













2. Satz.









#### 3. Satz.



2. Pagott.









#### 2. Payott.

4. Satz. Nachtmusik.







Rondo - Finale.



2. Fagore.



2. Hagott.







#### 2. Fagett.



H







### Gustav Mahler Symphony No. 7 in E Minor







& Fagott.



8. Fagett.





S. Pagott.



2. Satz. Nachtmusik.











3. Satz.









4





## 4. Satz tacet.

#### Rondo - Finale.



8. Fagett.







3. Yagott.









8. Fagott.





# Gustav Mahler Symphony No. 7 in E Minor *Contrafagott*.

# 1. Satz.













Contrafagoit.









# 3. Satz.











4. Satz. Nachtmusik.





### Rondo - Finale.