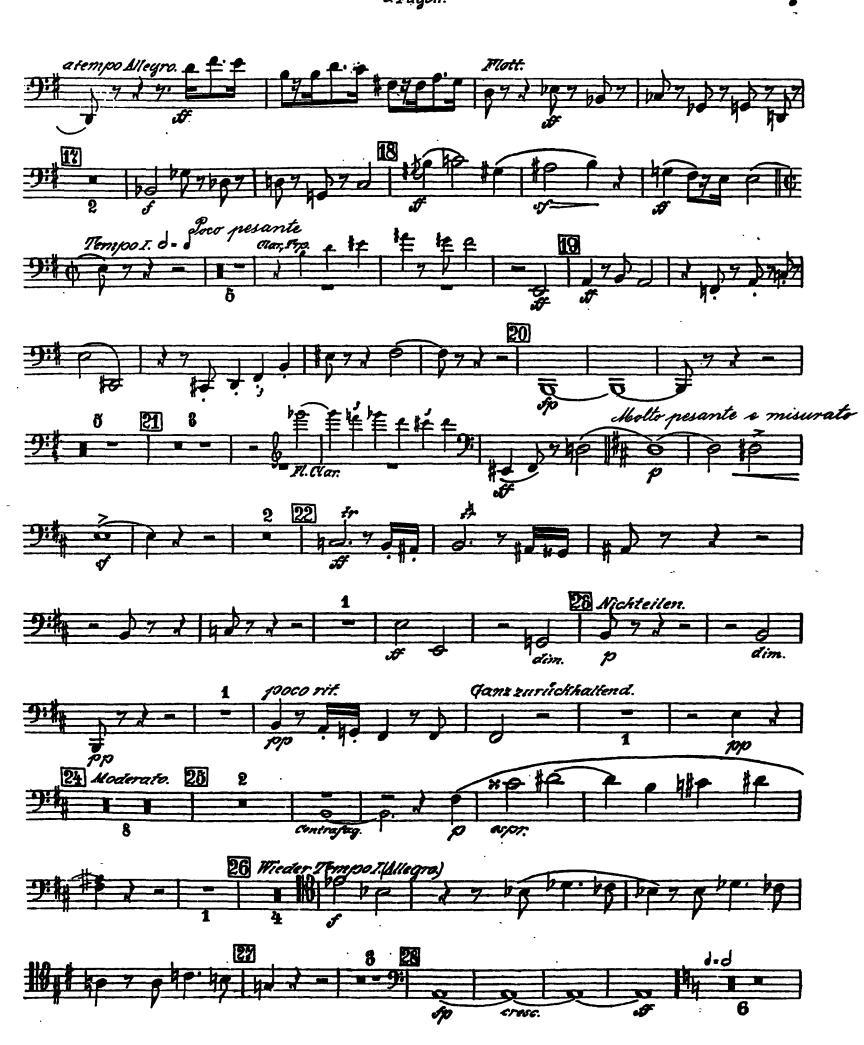

## Gustav Mahler Symphony No. 7 in E Minor 1. Fagott.

1. Satz.











5









2. Satz. Nachtmusik.



#### **CD-ROM LIBRARY**







#### 3. Satz.









16

1. Fagott.



4. Satz.
Nachtmusik.







Rondo - Finale.







**CD-ROM LIBRARY** 

1.Fagoit.







1. Fagoti.





## Gustav Mahler Symphony No. 7 in E Minor





2. Magott.













2. Satz.









#### 3. Satz.



2. Pagott.









#### 2. Payott.

4. Satz. Nachtmusik.







Rondo - Finale.



2. Fagore.



2. Hagott.







#### 2. Fagett.



H







### Gustav Mahler Symphony No. 7 in E Minor







& Fagott.



8. Fagett.





S. Pagott.



2. Satz. Nachtmusik.











3. Satz.









4





## 4. Satz tacet.

#### Rondo - Finale.



8. Fagett.







3. Yagott.









8. Fagott.





# Gustav Mahler Symphony No. 7 in E Minor *Contrafagott*.

# 1. Satz.













Contrafagoit.









# 3. Satz.











4. Satz. Nachtmusik.





### Rondo - Finale.