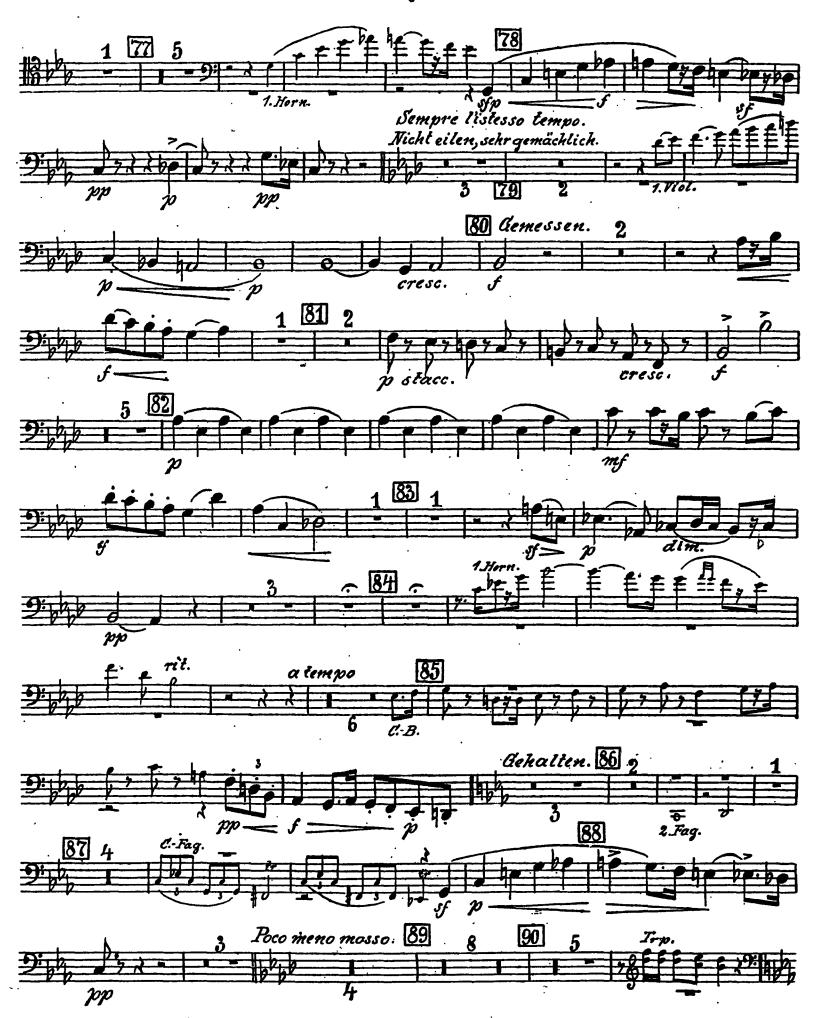

## Gustav Mahler Symphony No. 7 in E Minor

2. Magott.

2. Satz.

#### 3. Satz.

2. Pagott.