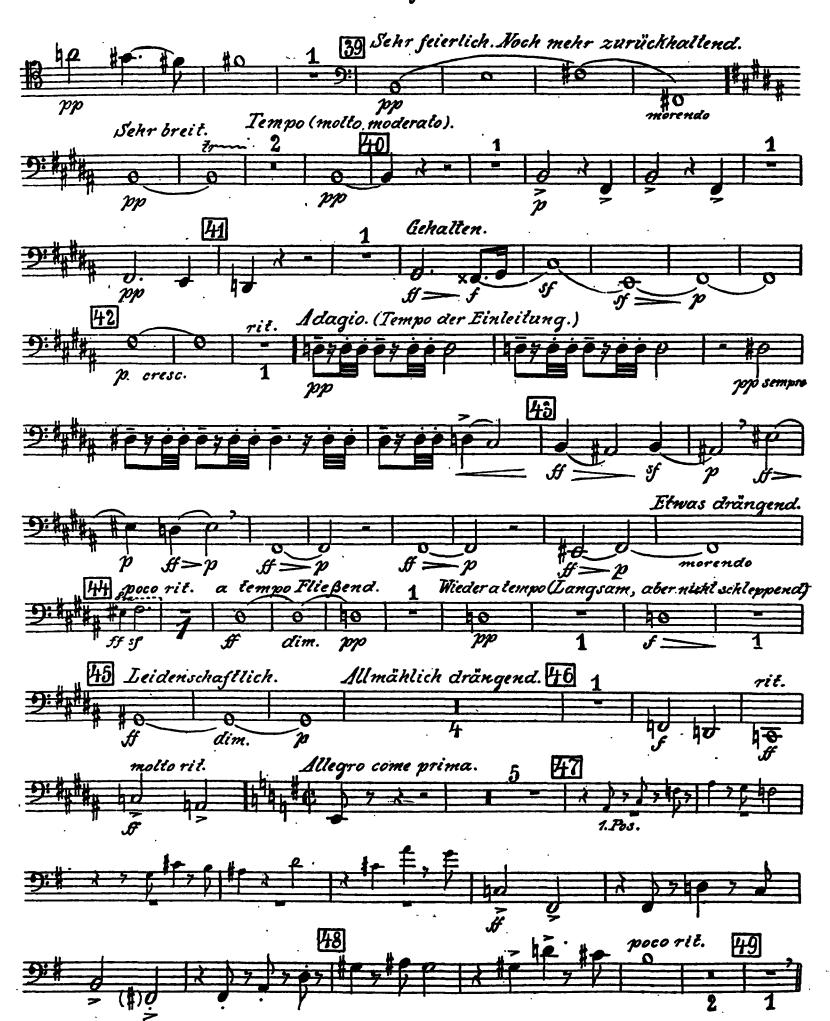

## Gustav Mahler Symphony No. 7 in E Minor 1. Fagott.

1. Satz.

5

2. Satz. Nachtmusik.