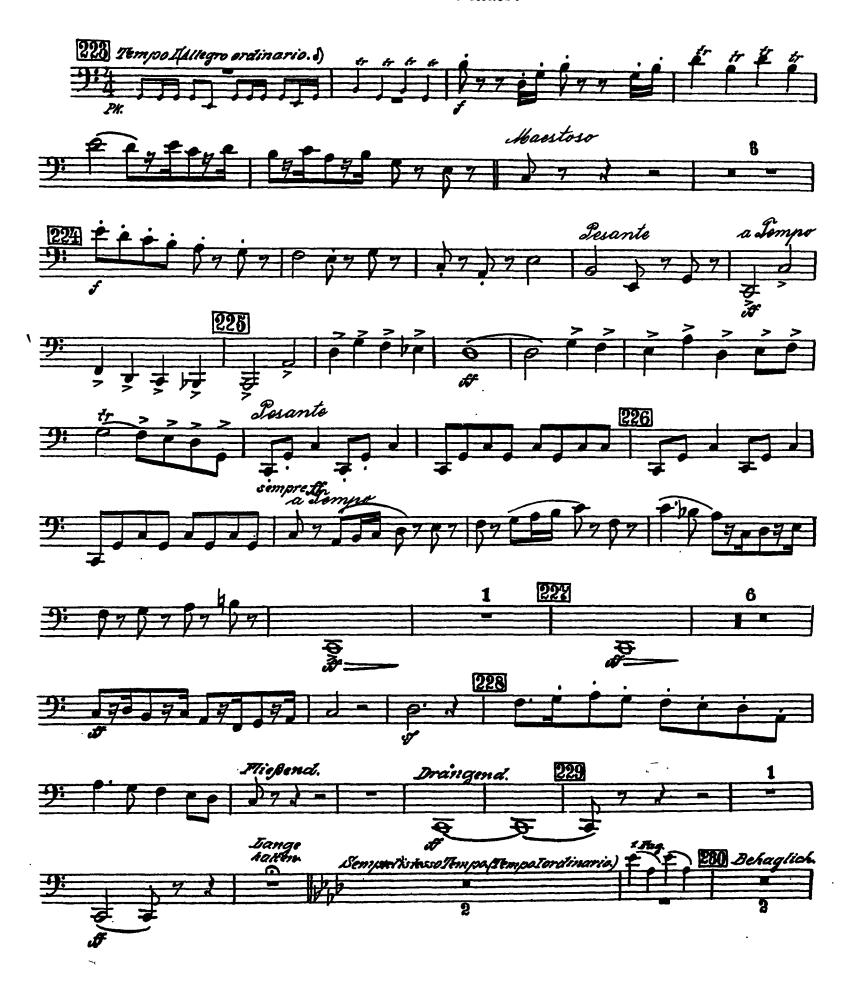

## Gustav Mahler Symphony No. 7 in E Minor 1. Fagott.

1. Satz.











5









2. Satz. Nachtmusik.



#### **CD-ROM LIBRARY**







#### 3. Satz.









16

1. Fagott.



4. Satz.
Nachtmusik.







Rondo - Finale.







**CD-ROM LIBRARY** 

1.Fagoit.







1. Fagoti.





## Gustav Mahler Symphony No. 7 in E Minor





2. Magott.













2. Satz.









#### 3. Satz.



2. Pagott.









#### 2. Payott.

4. Satz. Nachtmusik.







Rondo - Finale.



2. Fagore.



2. Hagott.







#### 2. Fagett.



H







### Gustav Mahler Symphony No. 7 in E Minor







& Fagott.



8. Fagett.





S. Pagott.



2. Satz. Nachtmusik.











3. Satz.









4





## 4. Satz tacet.

#### Rondo - Finale.



8. Fagett.







3. Yagott.









8. Fagott.





# Gustav Mahler Symphony No. 7 in E Minor *Contrafagott*.

# 1. Satz.













Contrafagoit.









# 3. Satz.











4. Satz. Nachtmusik.





### Rondo - Finale.