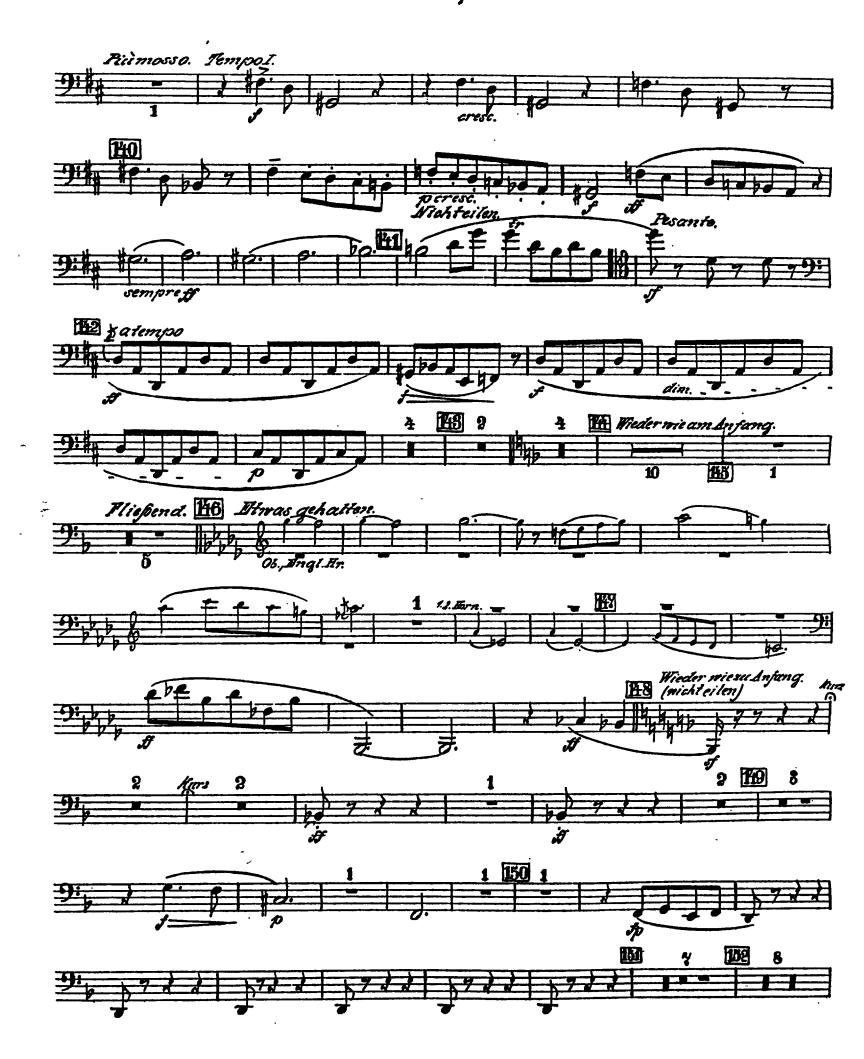

## Gustav Mahler Symphony No. 7 in E Minor 1. Fagott.

1. Satz.

5

2. Satz. Nachtmusik.

## Gustav Mahler Symphony No. 7 in E Minor

2. Magott.

2. Satz.