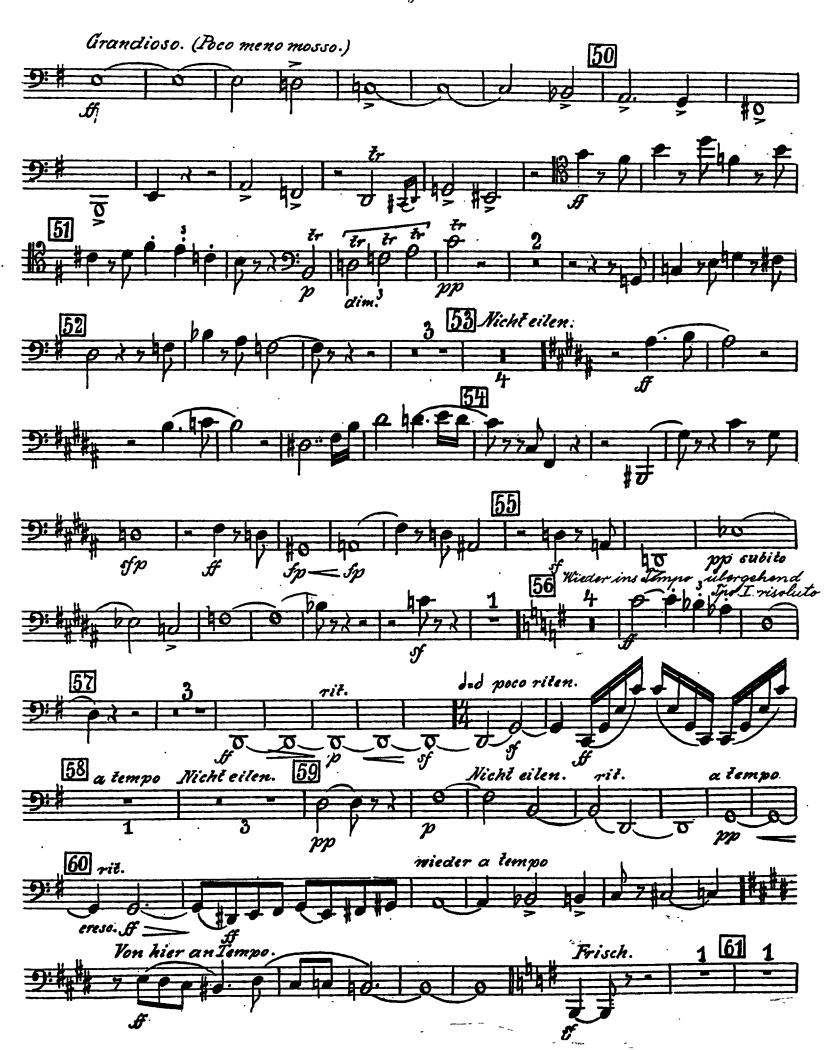

## Gustav Mahler Symphony No. 7 in E Minor 1. Fagott.

1. Satz.

5

2. Satz. Nachtmusik.