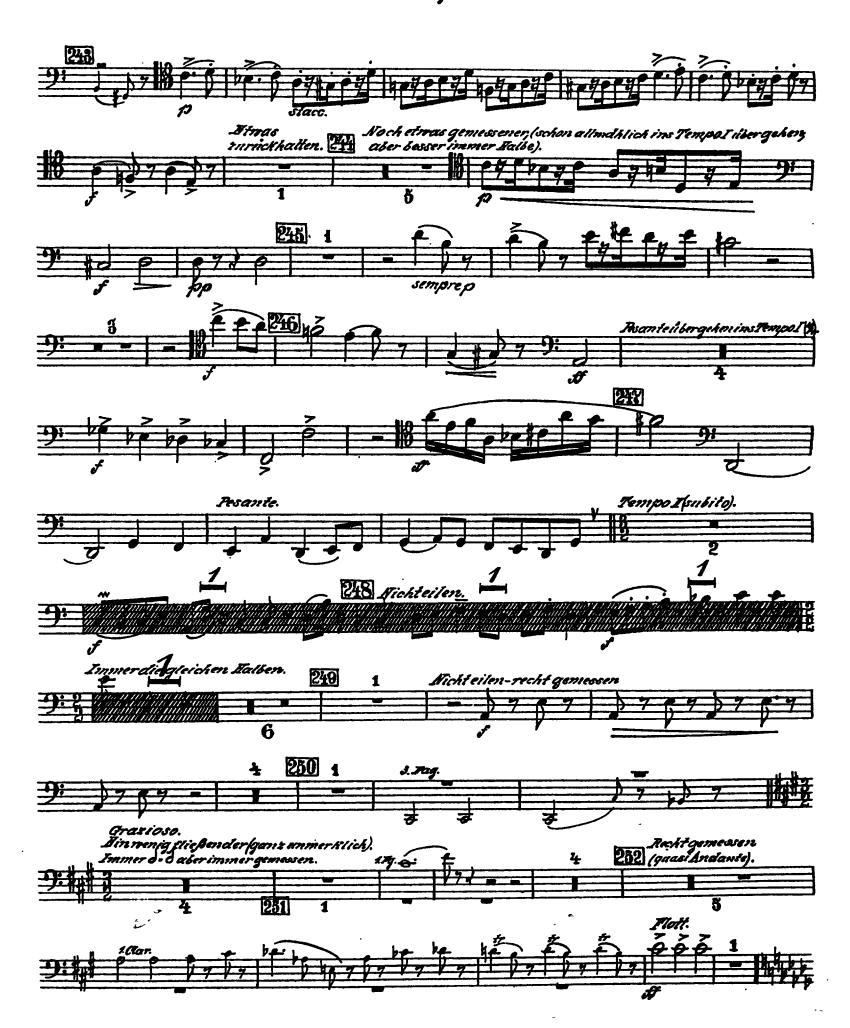

### Gustav Mahler Symphony No. 7 in E Minor

& Fagott.

8. Fagett.

S. Pagott.

2. Satz. Nachtmusik.

3. Satz.

4