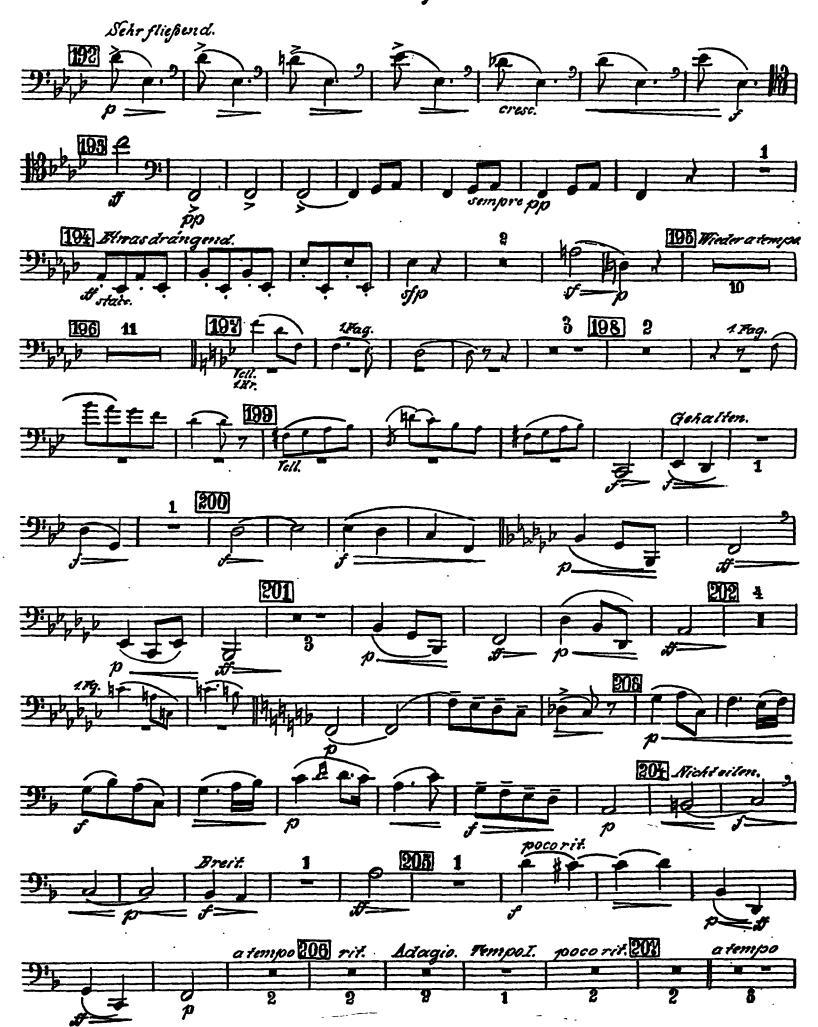

## Gustav Mahler Symphony No. 7 in E Minor 1. Fagott.

1. Satz.











5









2. Satz. Nachtmusik.



#### **CD-ROM LIBRARY**







#### 3. Satz.









16

1. Fagott.



4. Satz.
Nachtmusik.







Rondo - Finale.







**CD-ROM LIBRARY** 

1.Fagoit.







1. Fagoti.





## Gustav Mahler Symphony No. 7 in E Minor





2. Magott.













2. Satz.









#### 3. Satz.



2. Pagott.









#### 2. Payott.

4. Satz. Nachtmusik.







Rondo - Finale.



2. Fagore.



2. Hagott.







#### 2. Fagett.



H







### Gustav Mahler Symphony No. 7 in E Minor







& Fagott.



8. Fagett.





S. Pagott.



2. Satz. Nachtmusik.











3. Satz.









4





## 4. Satz tacet.

#### Rondo - Finale.



8. Fagett.







3. Yagott.









8. Fagott.





# Gustav Mahler Symphony No. 7 in E Minor *Contrafagott*.

# 1. Satz.













Contrafagoit.









# 3. Satz.











4. Satz. Nachtmusik.





### Rondo - Finale.