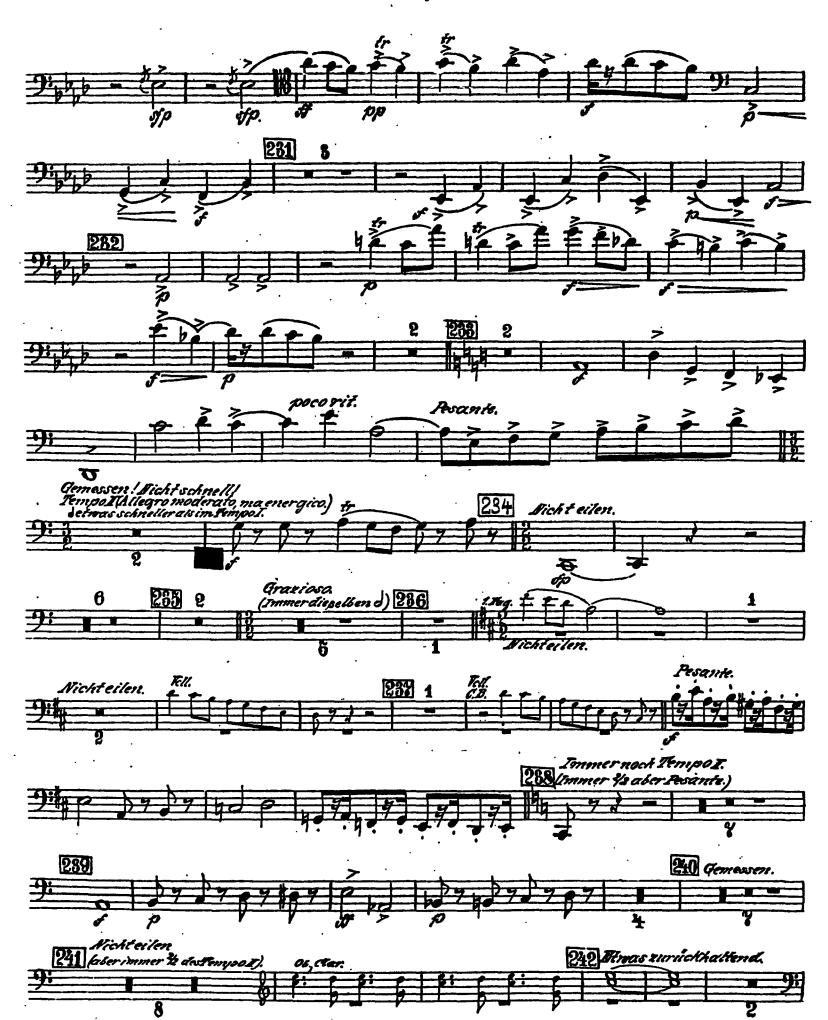

## Gustav Mahler Symphony No. 7 in E Minor 1. Fagott.

1. Satz.











5









2. Satz. Nachtmusik.



#### **CD-ROM LIBRARY**







#### 3. Satz.









16

1. Fagott.



4. Satz.
Nachtmusik.







Rondo - Finale.







**CD-ROM LIBRARY** 

1.Fagoit.







1. Fagoti.





## Gustav Mahler Symphony No. 7 in E Minor





2. Magott.













2. Satz.









#### 3. Satz.



2. Pagott.









#### 2. Payott.

4. Satz. Nachtmusik.







Rondo - Finale.



2. Fagore.



2. Hagott.







#### 2. Fagett.



H







### Gustav Mahler Symphony No. 7 in E Minor







& Fagott.



8. Fagett.





S. Pagott.



2. Satz. Nachtmusik.











3. Satz.









4





## 4. Satz tacet.

#### Rondo - Finale.



8. Fagett.







3. Yagott.









8. Fagott.





# Gustav Mahler Symphony No. 7 in E Minor *Contrafagott*.

# 1. Satz.













Contrafagoit.









# 3. Satz.











4. Satz. Nachtmusik.





### Rondo - Finale.