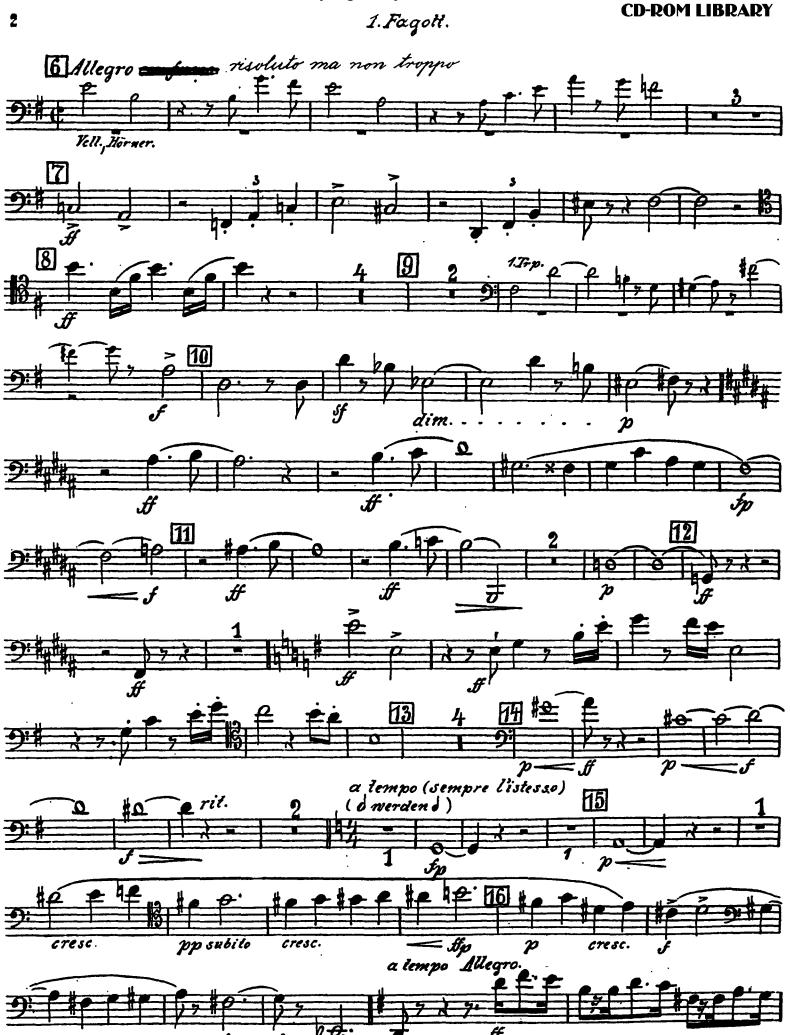

## Gustav Mahler Symphony No. 7 in E Minor 1. Fagott.

1. Satz.











5









2. Satz. Nachtmusik.



#### **CD-ROM LIBRARY**







#### 3. Satz.









16

1. Fagott.



4. Satz.
Nachtmusik.







Rondo - Finale.







**CD-ROM LIBRARY** 

1.Fagoit.







1. Fagoti.





## Gustav Mahler Symphony No. 7 in E Minor





2. Magott.













2. Satz.









#### 3. Satz.



2. Pagott.









#### 2. Payott.

4. Satz. Nachtmusik.







Rondo - Finale.



2. Fagore.



2. Hagott.







#### 2. Fagett.



H







### Gustav Mahler Symphony No. 7 in E Minor







& Fagott.



8. Fagett.





S. Pagott.



2. Satz. Nachtmusik.











3. Satz.









4





## 4. Satz tacet.

#### Rondo - Finale.



8. Fagett.







3. Yagott.









8. Fagott.





# Gustav Mahler Symphony No. 7 in E Minor *Contrafagott*.

# 1. Satz.