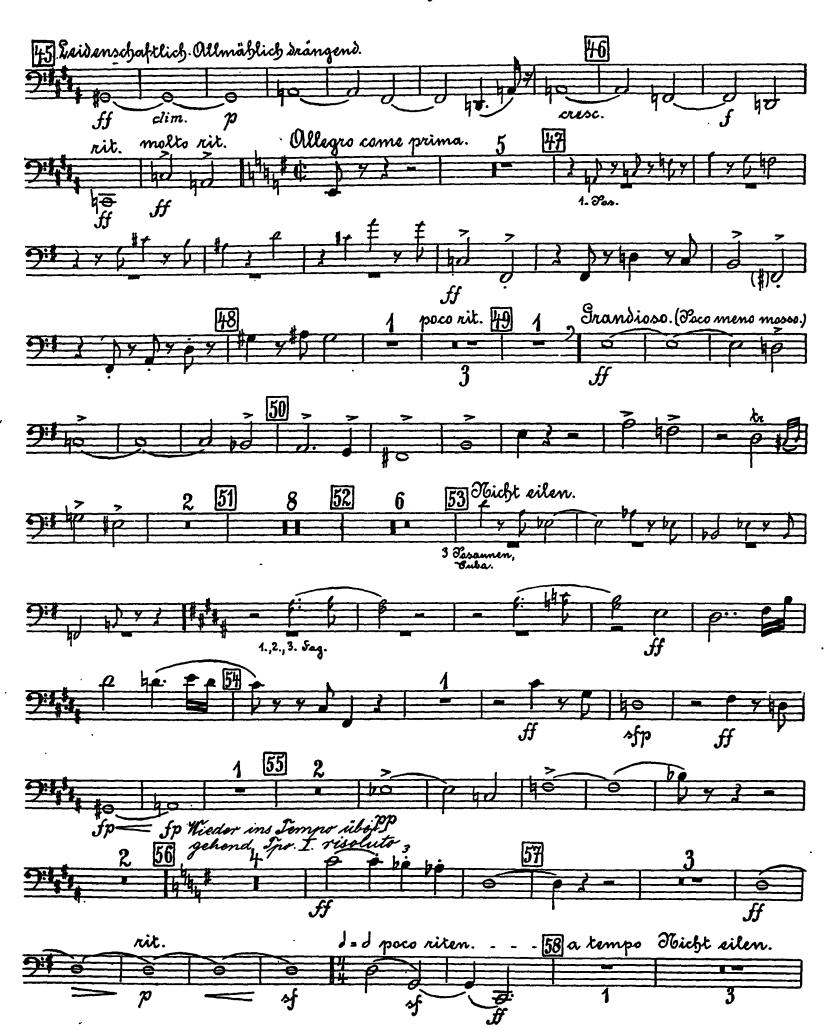

## Gustav Mahler Symphony No. 7 in E Minor 1. Fagott.

1. Satz.

5

2. Satz. Nachtmusik.