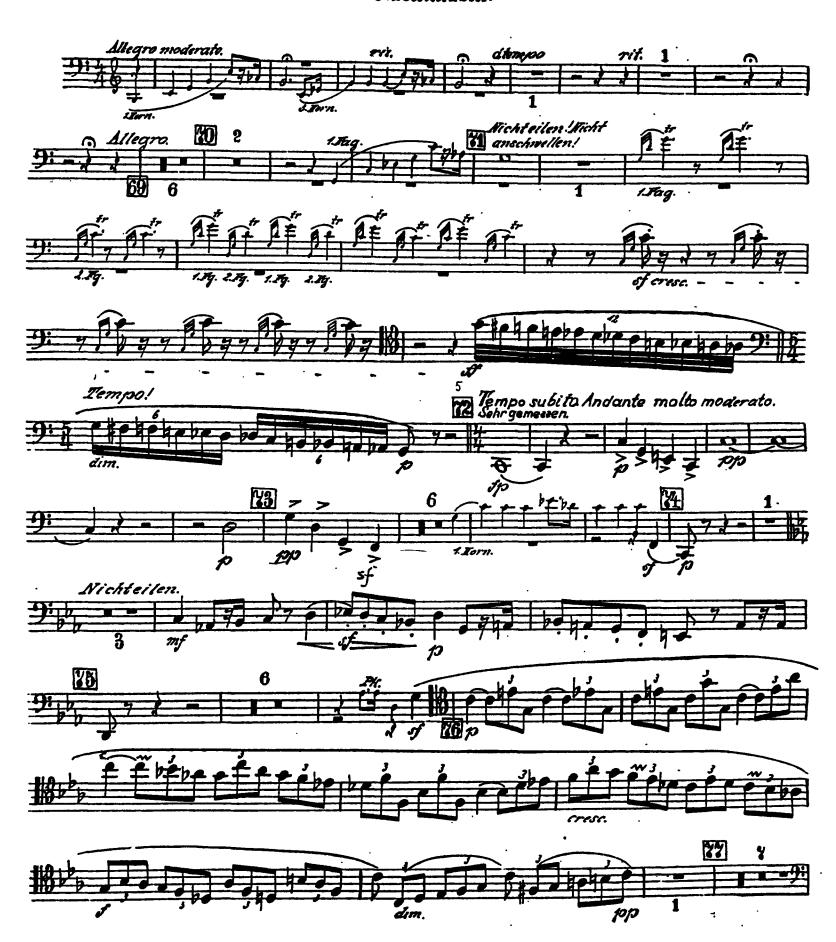

## Gustav Mahler Symphony No. 7 in E Minor 1. Fagott.

1. Satz.

5

2. Satz. Nachtmusik.