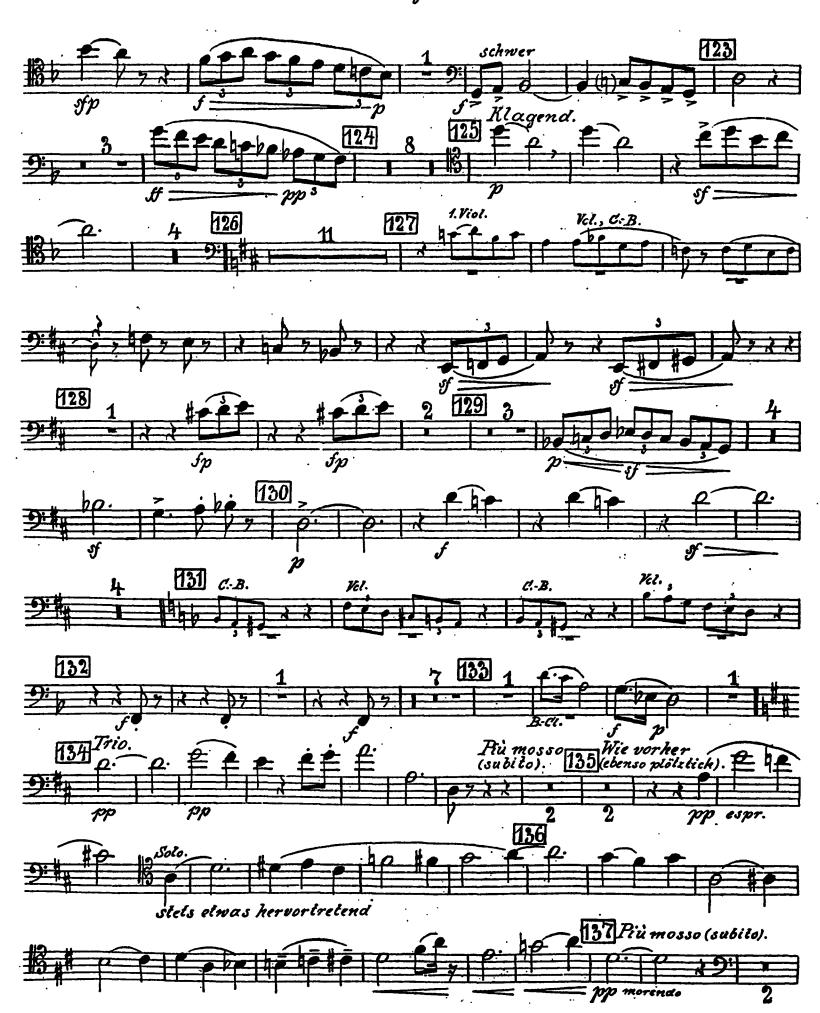

## Gustav Mahler Symphony No. 7 in E Minor

2. Magott.

2. Satz.

#### 3. Satz.

2. Pagott.