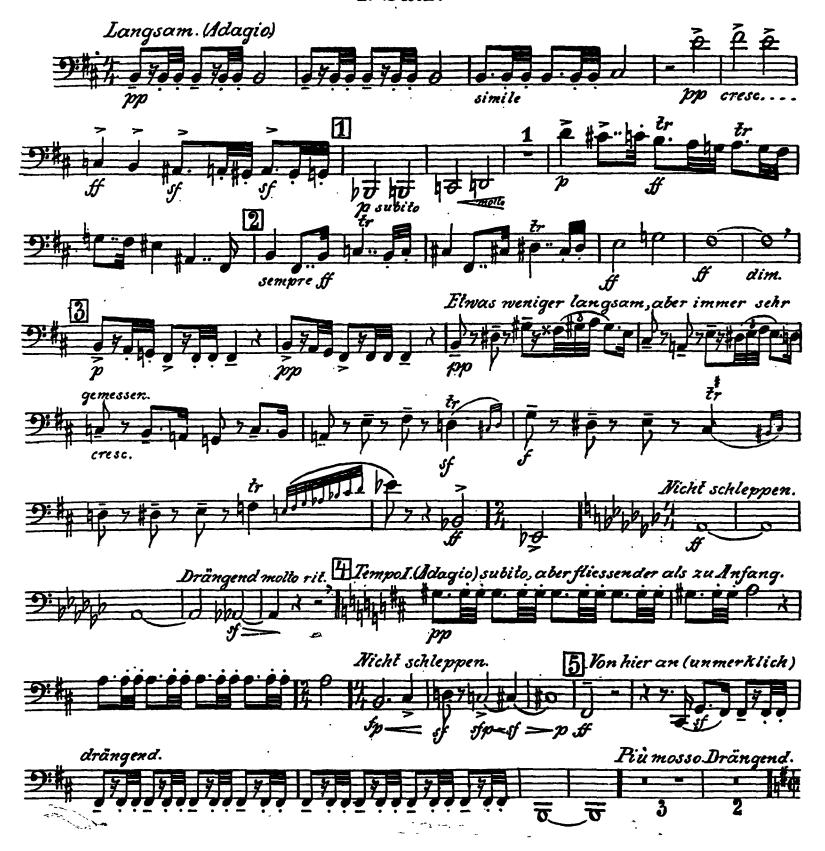

## Gustav Mahler Symphony No. 7 in E Minor 1. Fagott.

1. Satz.

5

2. Satz. Nachtmusik.