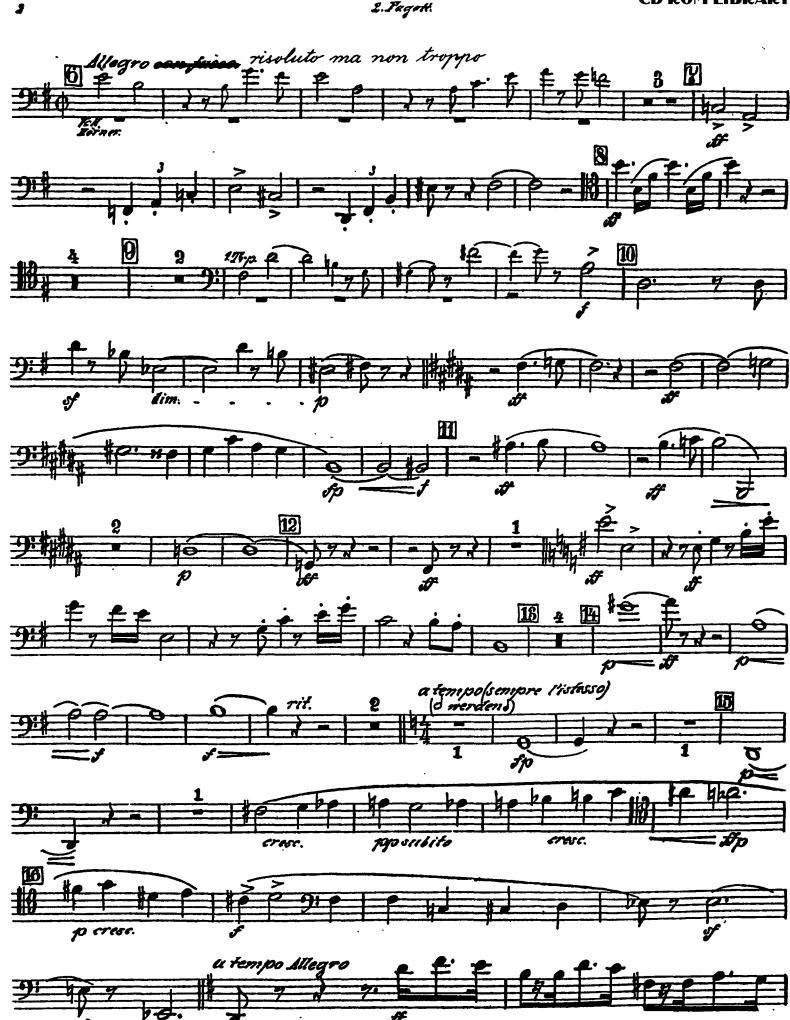

### Gustav Mahler Symphony No. 7 in E Minor

& Fagott.

8. Fagett.

S. Pagott.

2. Satz. Nachtmusik.

3. Satz.

4