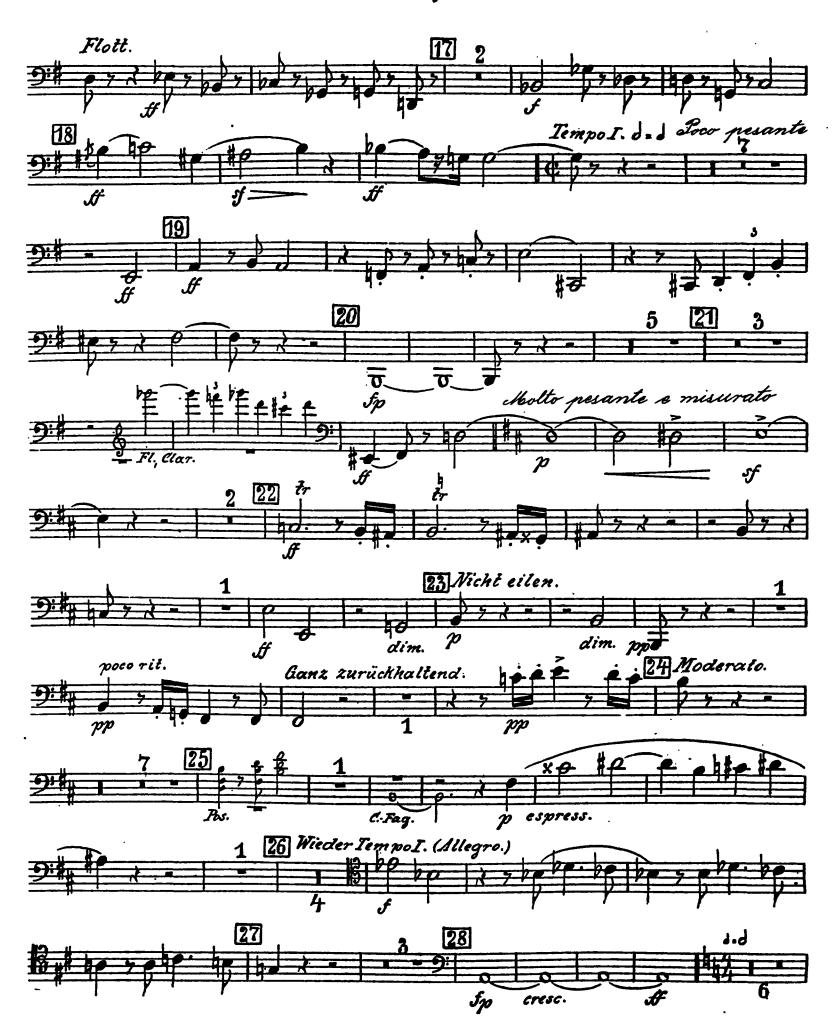

## Gustav Mahler Symphony No. 7 in E Minor 1. Fagott.

1. Satz.











5









2. Satz. Nachtmusik.



#### **CD-ROM LIBRARY**







#### 3. Satz.









16

1. Fagott.



4. Satz.
Nachtmusik.







Rondo - Finale.







**CD-ROM LIBRARY** 

1.Fagoit.







1. Fagoti.





## Gustav Mahler Symphony No. 7 in E Minor





2. Magott.













2. Satz.









#### 3. Satz.



2. Pagott.









#### 2. Payott.

4. Satz. Nachtmusik.







Rondo - Finale.



2. Fagore.



2. Hagott.







#### 2. Fagett.



H







### Gustav Mahler Symphony No. 7 in E Minor







& Fagott.



8. Fagett.





S. Pagott.



2. Satz. Nachtmusik.











3. Satz.









4





## 4. Satz tacet.

#### Rondo - Finale.



8. Fagett.







3. Yagott.









8. Fagott.





# Gustav Mahler Symphony No. 7 in E Minor *Contrafagott*.

# 1. Satz.