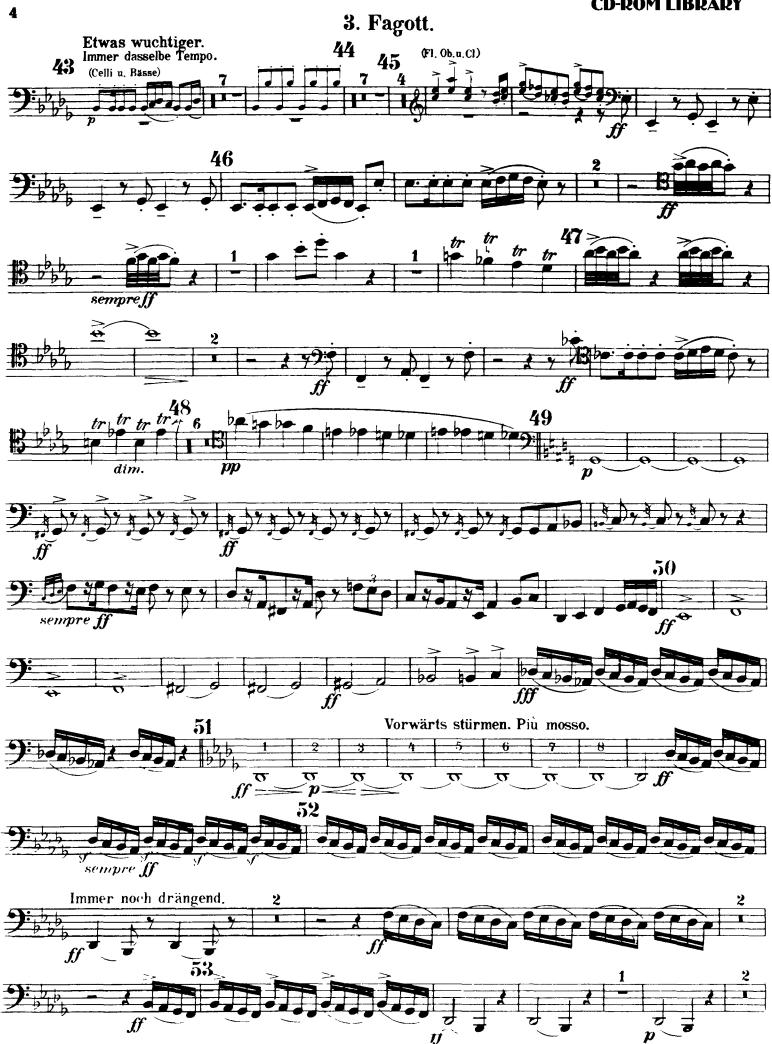

# Gustav Mahler Symphony No. 3 in D Minor

3. Fagott.

# Erste Abtheilung.

Nº 1.

3. Fagott.

3. Fagott.

## 3. Fagott.

Fagott.
 Nº 4. tacet.
 Nº 5.