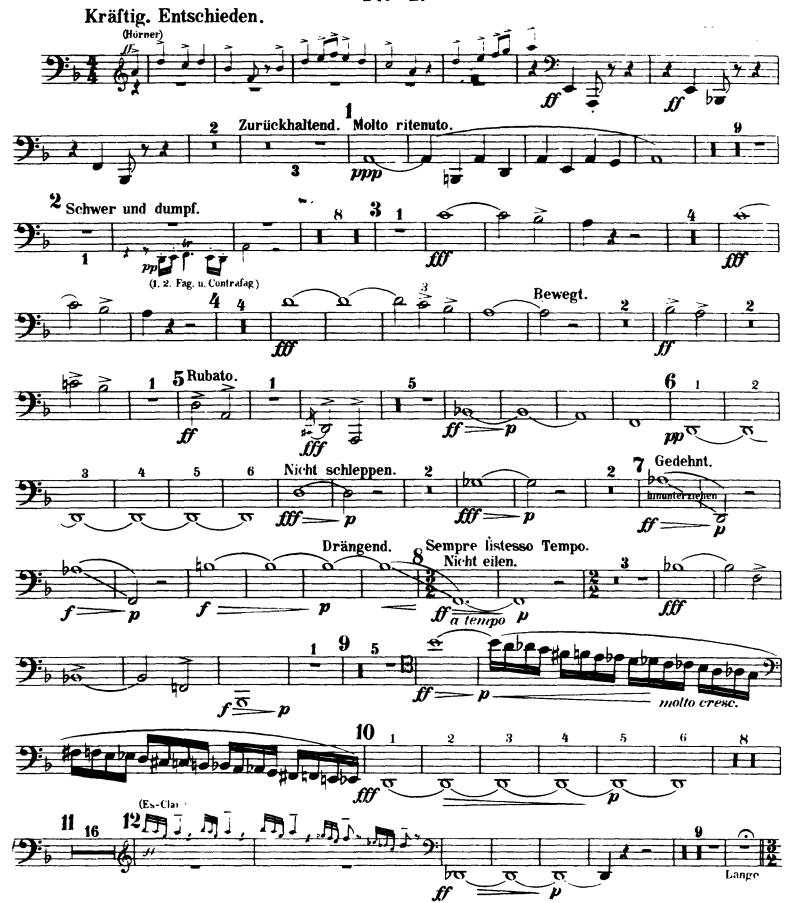

# Symphony No. 3 in D Minor

2. Fagott.

# Erste Abtheilung.

Nº 1.

scharf abreissen.

# CD-ROM LIBRARY 2. Fagott.