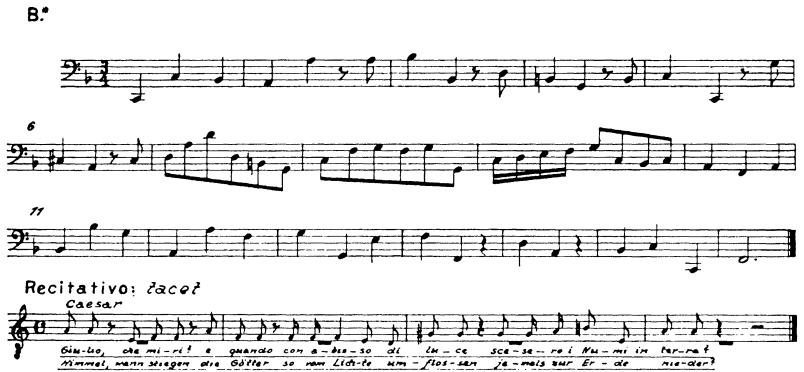

# The Orchestra Musician's CD-ROM LIBRARY™

# George Frideric Handel Julius Caesar

#### OUVERTURE

# Fagotti





# Atto primo Erster Akt Scena I Szene I



2.Aria (Caesar): tacet

Recitativo: ¿acet

Scena II al Scena II: tacet
Szene II bis Szene II: tacet

Scena III

Szene III

8. Recitativo accompagnato (Caesar): ¿ace?

9. Aria (Caesar): Zacez

Recitativo: ¿ace?

Queopatra

Cont.

me d'a-vi-to re-ono fa-ra il Nu-me d'a-mor de-ni-ono do-ne,

med der Gott der Lie-be mei-ner vor-fah-ren Thron in Gnaden ge-ben



tacet al Fine dell' Atto primo Bis Ende des ersten Aktes: cacec

# Atto secondo Zweiter Akt

Scena I

Szene I

Recitativo: ¿ace?

ScenaI

SzeneI





#### B. Sinfonia



#### Recitativo: ¿ace?





# 17. Aria (Cleopatra)











Scena II al Scena VII: tacet

Szene II bis Szene VII: tacet

#### Szene III Scena III



Scena IX Szene IX

28. Arioso (Ptolemäus): tacet

Recitativo: tacet

Scena X Szene X

Recitativo: ¿acet

Scena XI Szene XI

Recitativo: tacet



29. Aria (Sextus)





Fine dell' Atto secondo Ende des zweiten Aktes

Atto terzo

Dritter Akt

Scena I

Szene I

Recitativo: ¿acez

30. Aria (Achillas): tacet



Scena I Szene I

Sinfonia



Recitativo: tacet

31. Aria Ptolemäus : tacet

Scena I Szene II

Recitativo: tacet

32.Aria Cleopatra : tacet

Scena II Szene IV

Recitativo accompagnato Caesar : tacet

Aria Caesar :tacet

Recitativo: ¿acez

Scena I Szene I

Recitativo: ¿acet

34. Aria Caesar : tacet

Scena II Szene II

Recitativo: tacet





Scena III

Szene III

36.