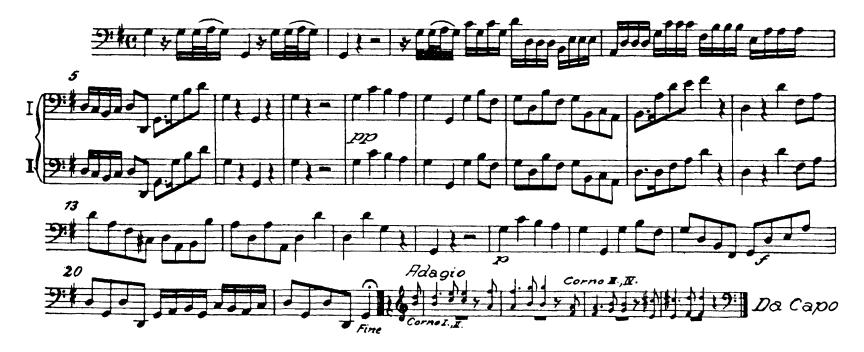

e XI

Recitativo: tacet



29. Aria (Sextus)





Fine dell' Atto secondo Ende des zweiten Aktes

Atto terzo

Dritter Akt

Scena I

Szene I

Recitativo: ¿acez

30. Aria (Achillas): tacet



Scena I Szene I

Sinfonia



Recitativo: tacet

31. Aria Ptolemäus : tacet

Scena I Szene II

Recitativo: tacet

32.Aria Cleopatra : tacet

Scena II Szene IV

Recitativo accompagnato Caesar : tacet

Aria Caesar :tacet

Recitativo: ¿acez

Scena I Szene I

Recitativo: ¿acet

34. Aria Caesar : tacet

Scena II Szene II

Recitativo: tacet





Scena III

Szene III

36. Recitativo accompagnato (Cleopatra): tacet



Recitativo: tacet

37. Aria (Cleopatra): tacet

Scena

SzeneIII

Recitativo : tacet

ScenaX

SzeneIX

Recitativo: ¿acez

38. Aria (Cornelia): tacet



Scena Ultima

Letzte Szene

#### A. Sinfonia





# 39. Duetto (Cleopatra-Caesar)





40. Coro e Duetto





Fine dell' Opera Ende der Oper