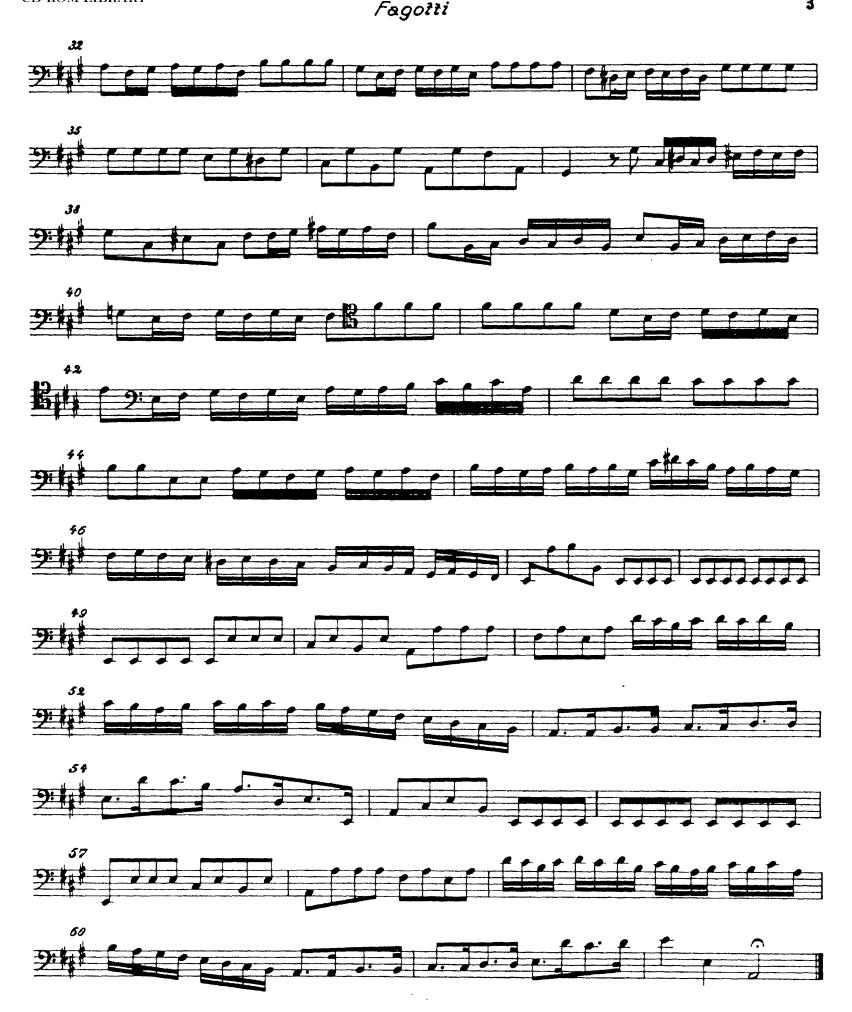

# The Orchestra Musician's CD-ROM LIBRARY™

# George Frideric Handel Julius Caesar

#### OUVERTURE

# Fagotti





# Atto primo Erster Akt Scena I Szene I



2.Aria (Caesar): tacet

Recitativo: ¿acet

Scena II al Scena II: tacet
Szene II bis Szene II: tacet

Scena III

Szene III

8. Recitativo accompagnato (Caesar): ¿ace?

9. Aria (Caesar): Zacez

Recitativo: ¿ace?

Queopatra

Cont.

me d'a-vi-to re-ono fa-ra il Nu-me d'a-mor de-ni-ono do-ne,

med der Gott der Lie-be mei-ner vor-fah-ren Thron in Gnaden ge-ben



tacet al Fine dell' Atto primo Bis Ende des ersten Aktes: cacec

# Atto secondo Zweiter Akt

Scena I

Szene I

Recitativo: ¿ace?

ScenaI

SzeneI





#### B. Sinfonia



#### Recitativo: ¿ace?





# 17. Aria (Cleopatra)











Scena II al Scena VII: tacet

Szene II bis Szene VII: tacet

#### Szene III Scena III



Scena IX Szene IX

28. Arioso (Ptolemäus): tacet

Recitativo: tacet

Scena