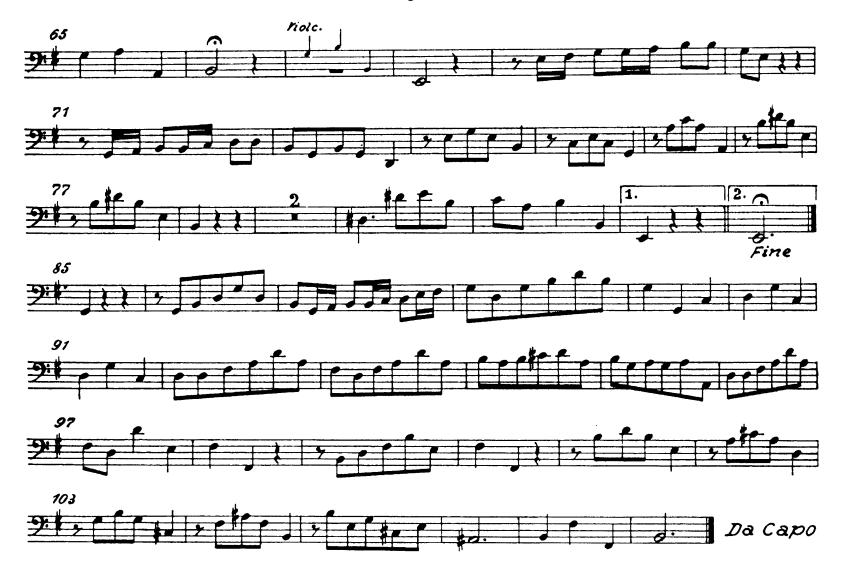

29. Aria (Sextus)

Fine dell' Atto secondo Ende des zweiten Aktes

Atto terzo

Dritter Akt

Scena I

Szene I

Recitativo: ¿acez

30. Aria (Achillas): tacet