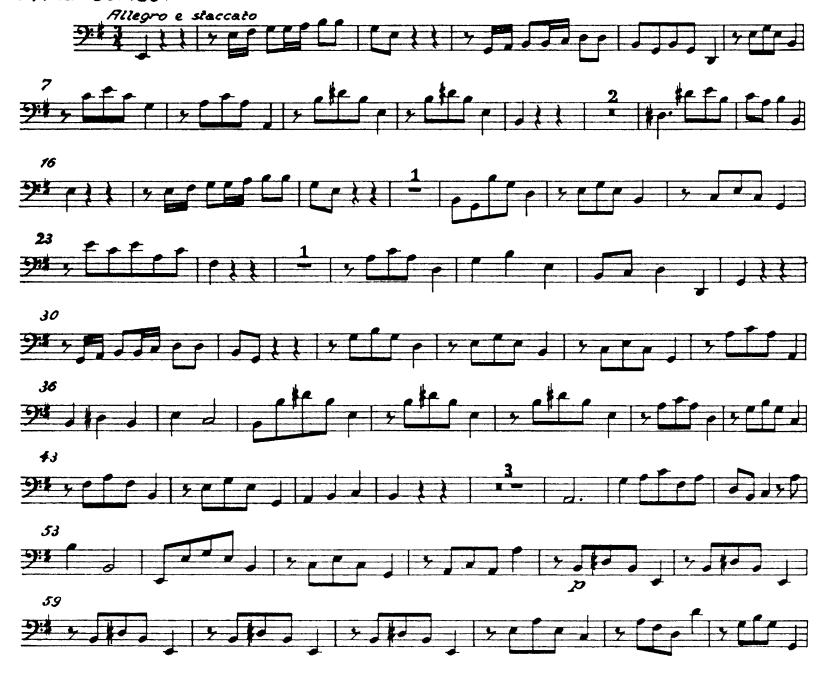

29. Aria (Sextus)

Fine dell' Atto secondo Ende des zweiten Aktes

Atto terzo

Dritter Akt

Scena I

Szene I

Recitativo: ¿acez

30. Aria (Achillas): tacet