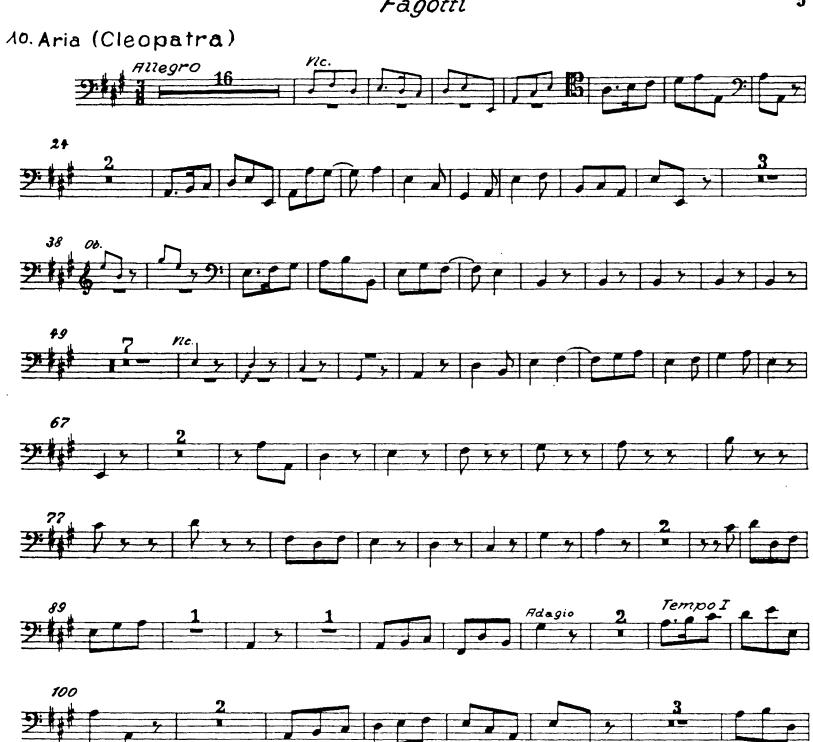

# 17. Aria (Cleopatra)

Scena II al Scena VII: tacet

Szene II bis Szene VII: tacet