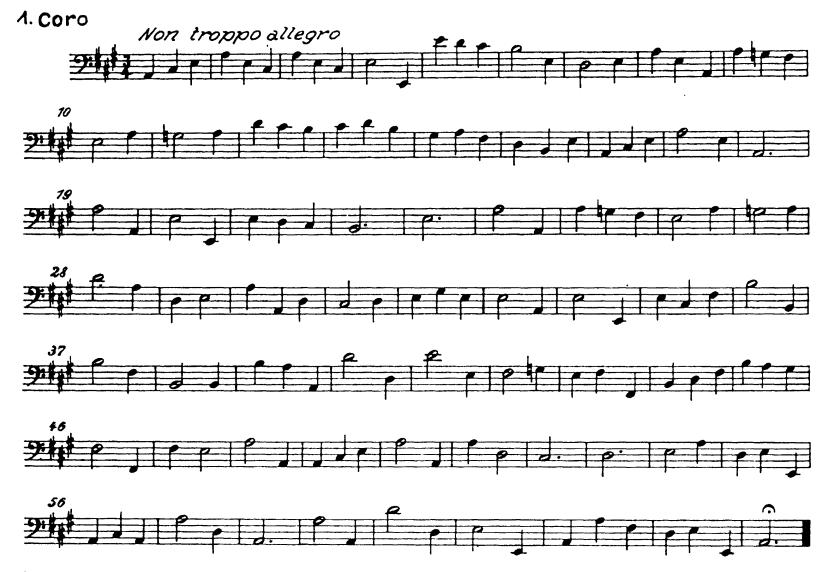

# Atto primo Erster Akt Scena I Szene I

2.Aria (Caesar): tacet

Recitativo: ¿acet

Scena II al Scena II: tacet
Szene II bis Szene II: tacet

Scena III

Szene III

8. Recitativo accompagnato (Caesar): ¿ace?

9. Aria (Caesar): Zacez