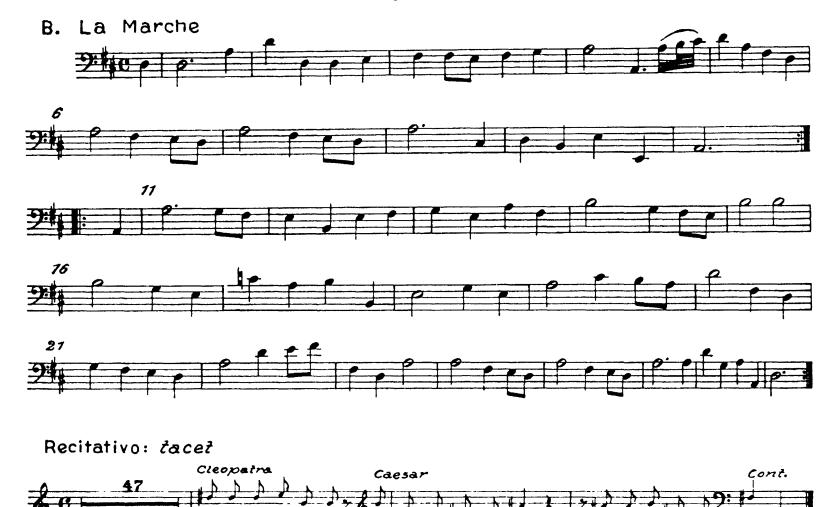

#### A. Sinfonia

Recitativo: ¿ace?

Queopatra

Cont.

me d'a-vi-to re-ono fa-ra il Nu-me d'a-mor de-ni-ono do-ne,

med der Gott der Lie-be mei-ner vor-fah-ren Thron in Gnaden ge-ben

tacet al Fine dell' Atto primo Bis Ende des ersten Aktes: cacec