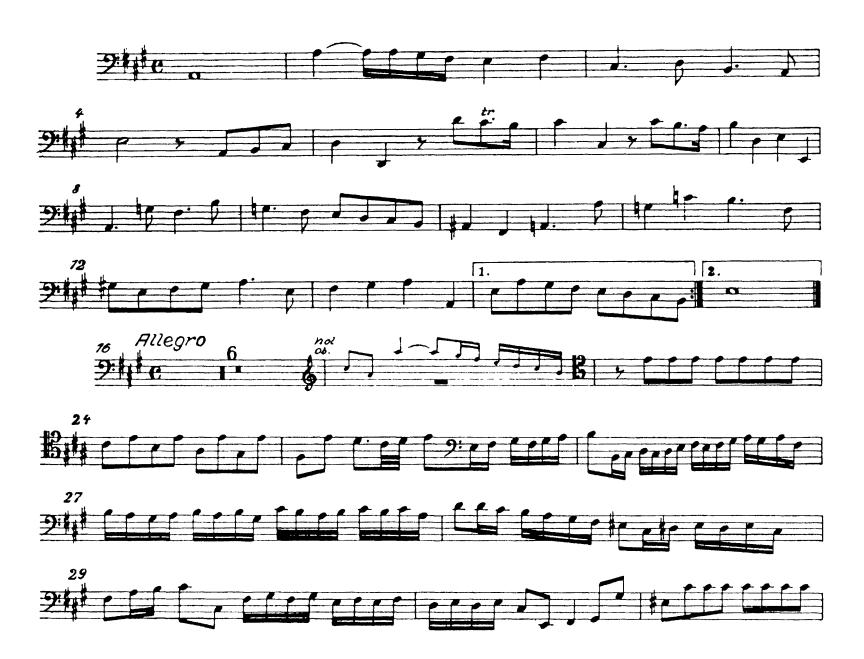

# The Orchestra Musician's CD-ROM LIBRARY™

# George Frideric Handel Julius Caesar

#### OUVERTURE

# Fagotti





# Atto primo Erster Akt Scena I Szene I



2.Aria (Caesar): tacet

Recitativo: ¿acet

Scena II al Scena II: tacet
Szene II bis Szene II: tacet

Scena III

Szene III

8. Recitativo accompagnato (Caesar): ¿ace?

9. Aria (Caesar): Zacez

Recitativo: ¿ace?

Queopatra

Cont.

me d'a-vi-to re-ono fa-ra il Nu-me d'a-mor de-ni-ono do-ne,

med der Gott der Lie-be mei-ner vor-fah-ren Thron in Gnaden ge-ben



tacet al Fine dell' Atto primo Bis Ende des ersten Aktes: cacec

# Atto secondo Zweiter Akt

Scena I

Szene I

Recitativo: ¿ace?

ScenaI

SzeneI





#### B. Sinfonia



#### Recitativo: ¿ace?





# 17. Aria (Cleopatra)











Scena II al Scena VII: tacet

Szene II bis Szene VII: tacet

#### Szene III Scena III



Scena IX Szene IX

28. Arioso (Ptolemäus): tacet

Recitativo: tacet

Sce