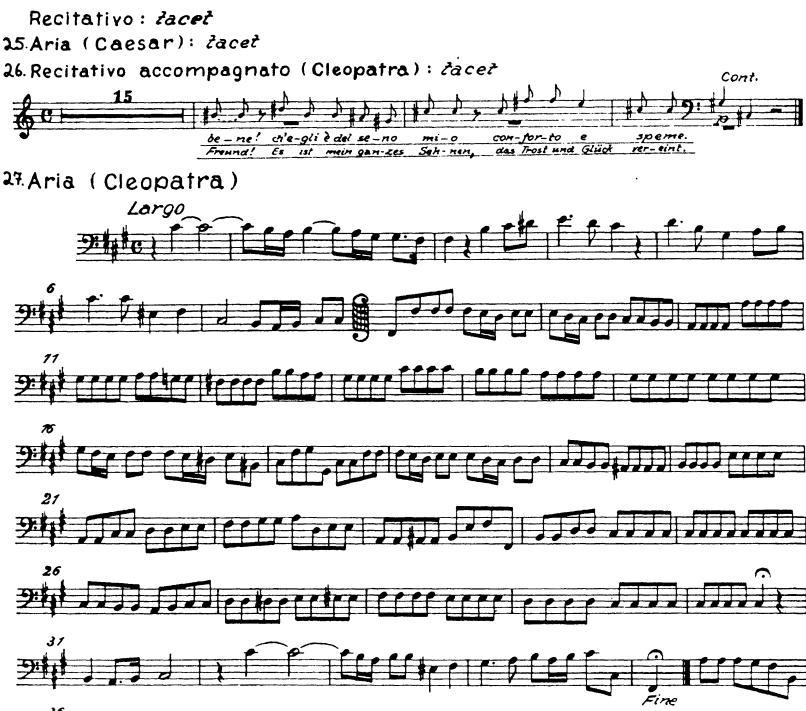

# 17. Aria (Cleopatra)

Scena II al Scena VII: tacet

Szene II bis Szene VII: tacet