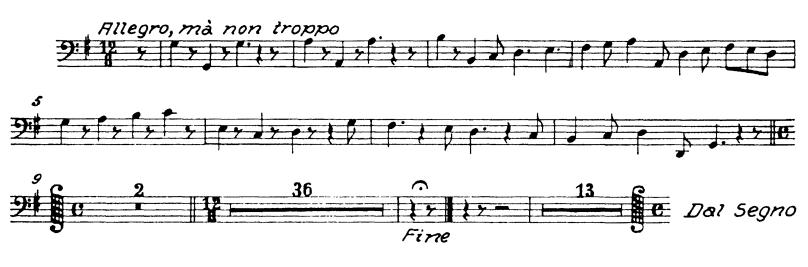

Sextus)





Fine dell' Atto secondo Ende des zweiten Aktes

Atto terzo

Dritter Akt

Scena I

Szene I

Recitativo: ¿acez

30. Aria (Achillas): tacet



Scena I Szene I

Sinfonia



Recitativo: tacet

31. Aria Ptolemäus : tacet

Scena I Szene II

Recitativo: tacet

32.Aria Cleopatra : tacet

Scena II Szene IV

Recitativo accompagnato Caesar : tacet

Aria Caesar :tacet

Recitativo: ¿acez

Scena I Szene I

Recitativo: ¿acet

34. Aria Caesar : tacet

Scena II Szene II

Recitativo: tacet





Scena III

Szene III

36. Recitativo accompagnato (Cleopatra): tacet



Recitativo: tacet

37. Aria (Cleopatra): tacet

Scena

SzeneIII

Recitativo : tacet

ScenaX

SzeneIX

Recitativo: ¿acez

38. Aria (Cornelia): tacet



Scena Ultima

Letzte Szene

#### A. Sinfonia





# 39. Duetto (Cleopatra-Caesar)





40. Coro e Duetto





Fine dell' Opera Ende der Oper