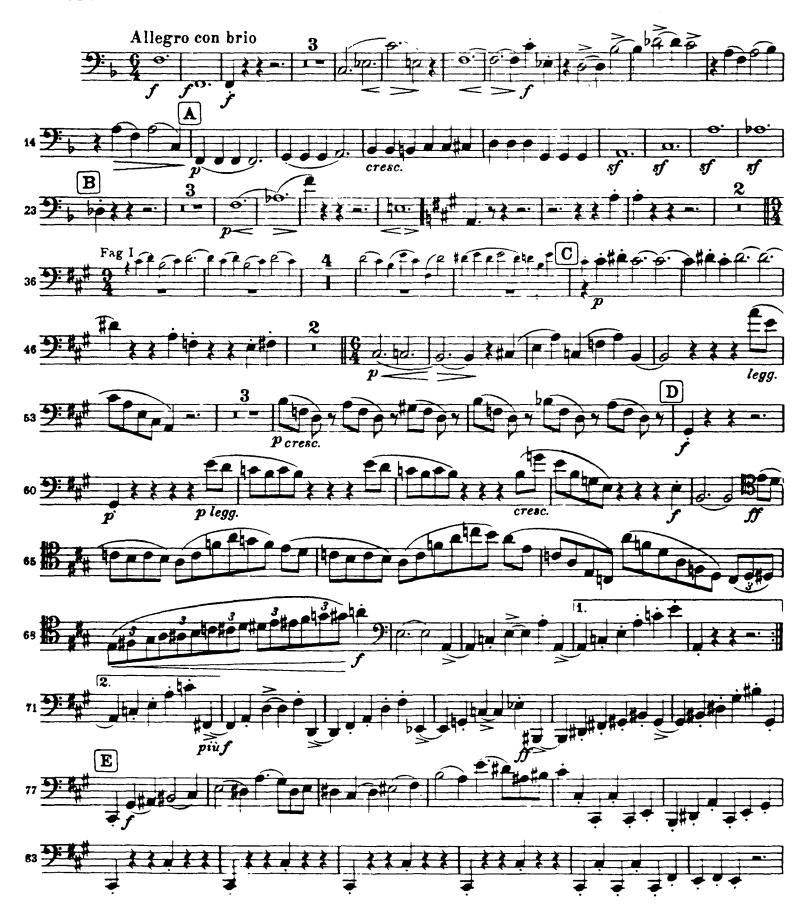

# Johannes Brahms Symphony No. 3 in F Major, Op. 90

#### Bassoon I





Orchestra Musician's

Brahms — Symphony No. 3 in F Major









Brahms — Symphony No. 3 in F Major Orchestra Musician's **CD-ROM LIBRARY** Bassoon I



Orchestra Musician's

Brahms — Symphony No. 3 in F Major

**CD-ROM LIBRARY** 

Bassoon I



# Johannes Brahms Symphony No. 3 in F Major, Op. 90

1

#### Bassoon II





Orchestra Musician's **Brahms** — **Symphony No. 3 in F Major** 





Orchestra Musician's Brahms — Symphony No. 3 in F Major **CD-ROM LIBRARY** Bassoon II 5

### Bassoon II



Brahms — Symphony No. 3 in F Major Orchestra Musician's **CD-ROM LIBRARY** Bassoon II 7 >> pesante





### Johannes Brahms Symphony No. 3 in F Major, Op. 90

### Contra Bassoon



2