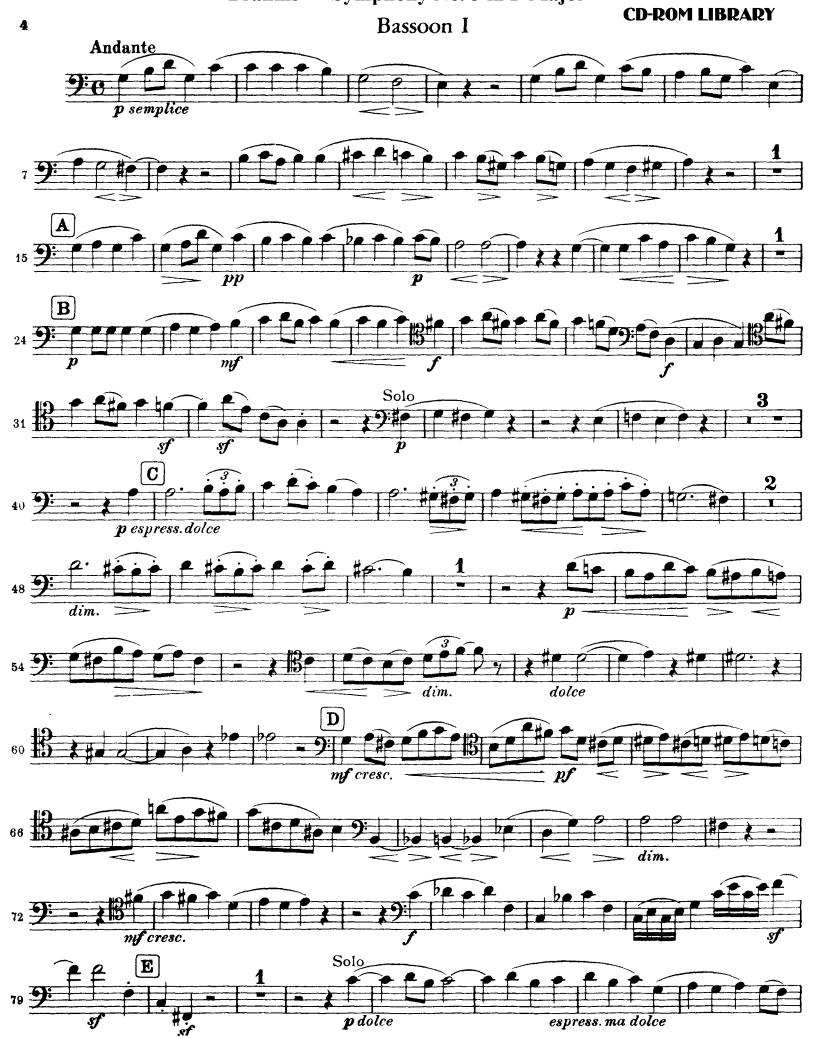

#### Bassoon I

Orchestra Musician's

Brahms — Symphony No. 3 in F Major

Brahms — Symphony No. 3 in F Major Orchestra Musician's **CD-ROM LIBRARY** Bassoon I

Orchestra Musician's

Brahms — Symphony No. 3 in F Major

**CD-ROM LIBRARY** 

Bassoon I