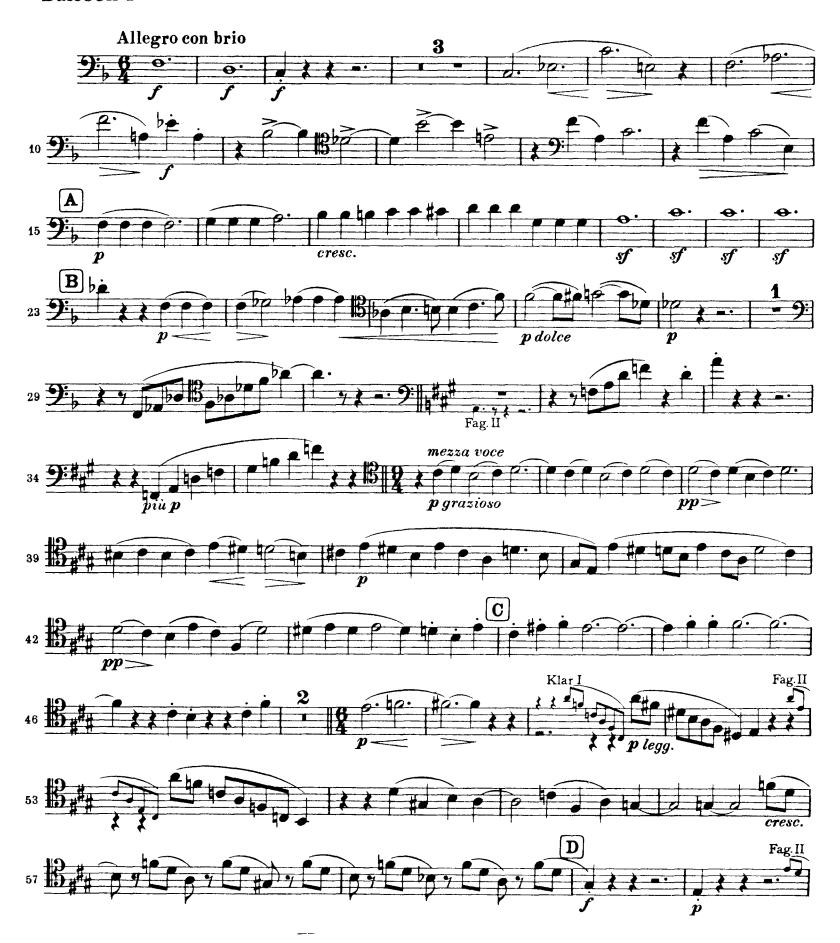

# Johannes Brahms Symphony No. 3 in F Major, Op. 90

#### Bassoon I

Orchestra Musician's

Brahms — Symphony No. 3 in F Major

Brahms — Symphony No. 3 in F Major Orchestra Musician's **CD-ROM LIBRARY** Bassoon I

Orchestra Musician's

Brahms — Symphony No. 3 in F Major