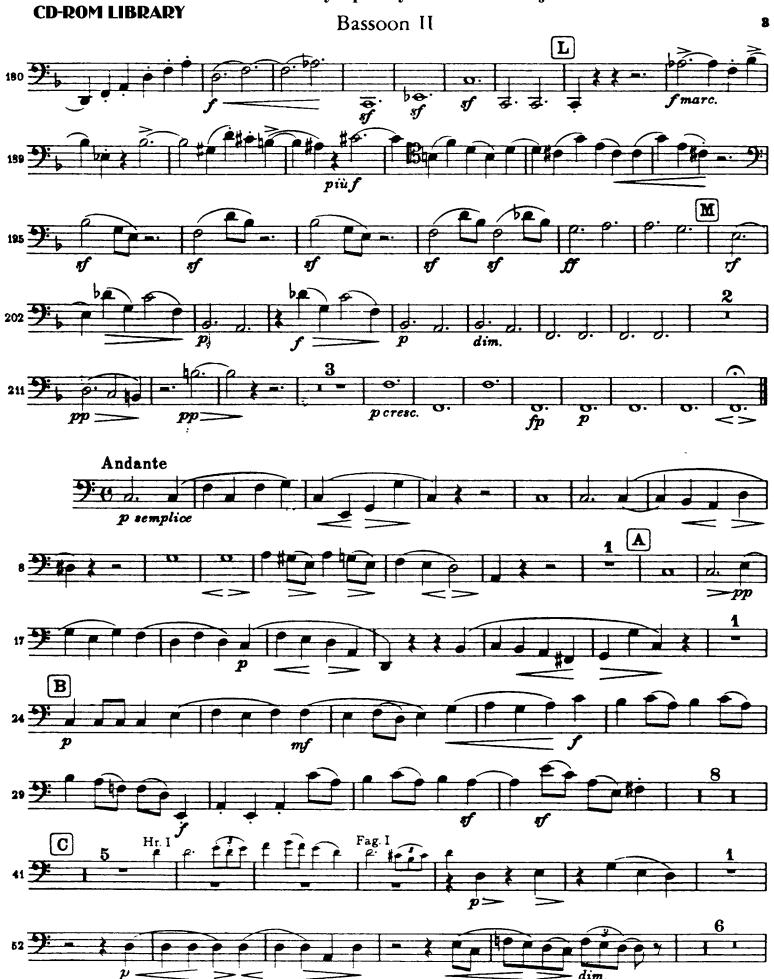

#### Bassoon II

Orchestra Musician's **Brahms** — **Symphony No. 3 in F Major** 

Orchestra Musician's Brahms — Symphony No. 3 in F Major **CD-ROM LIBRARY** Bassoon II 5

### Bassoon II

Brahms — Symphony No. 3 in F Major Orchestra Musician's **CD-ROM LIBRARY** Bassoon II 7 >> pesante