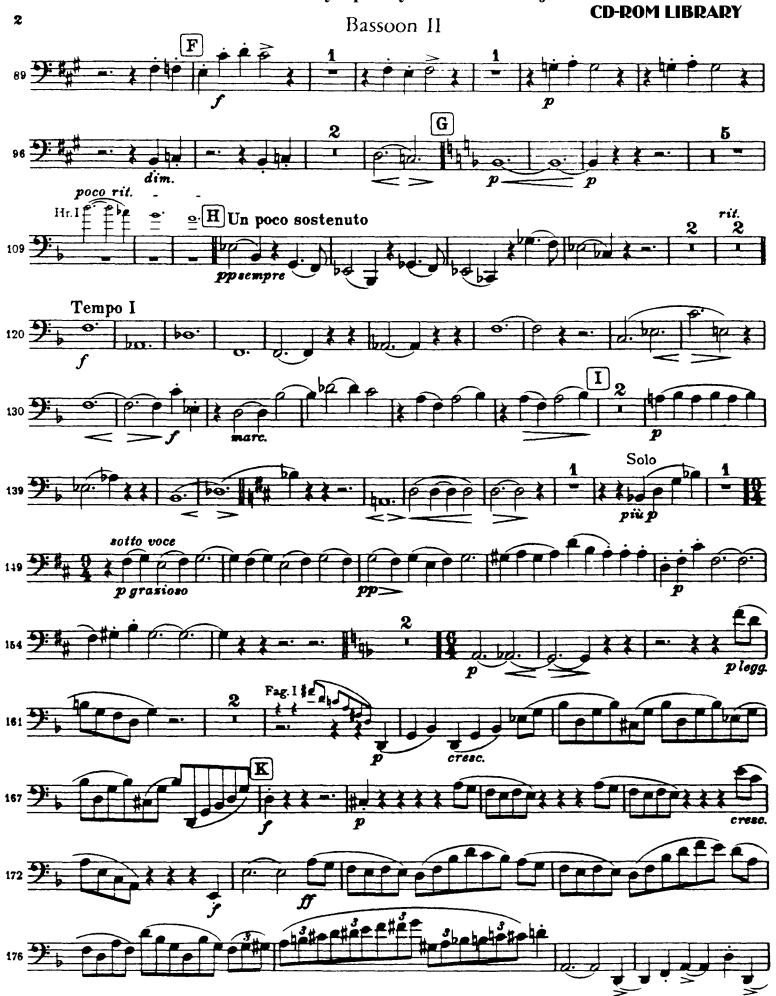

#### Bassoon II

Orchestra Musician's **Brahms** — **Symphony No. 3 in F Major** 

Orchestra Musician's Brahms — Symphony No. 3 in F Major **CD-ROM LIBRARY** Bassoon II 5