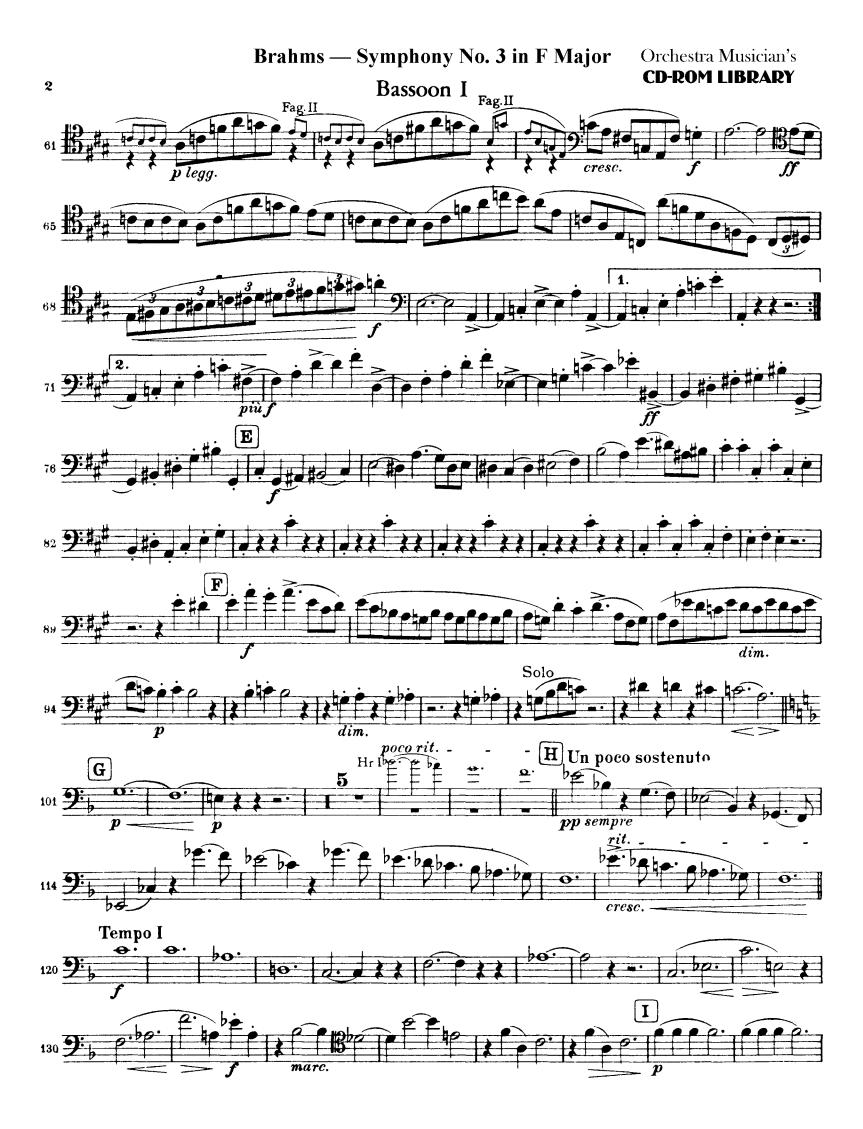

#### Bassoon I

Orchestra Musician's

Brahms — Symphony No. 3 in F Major

Brahms — Symphony No. 3 in F Major Orchestra Musician's **CD-ROM LIBRARY** Bassoon I

Orchestra Musician's

Brahms — Symphony No. 3 in F Major

**CD-ROM LIBRARY** 

Bassoon I