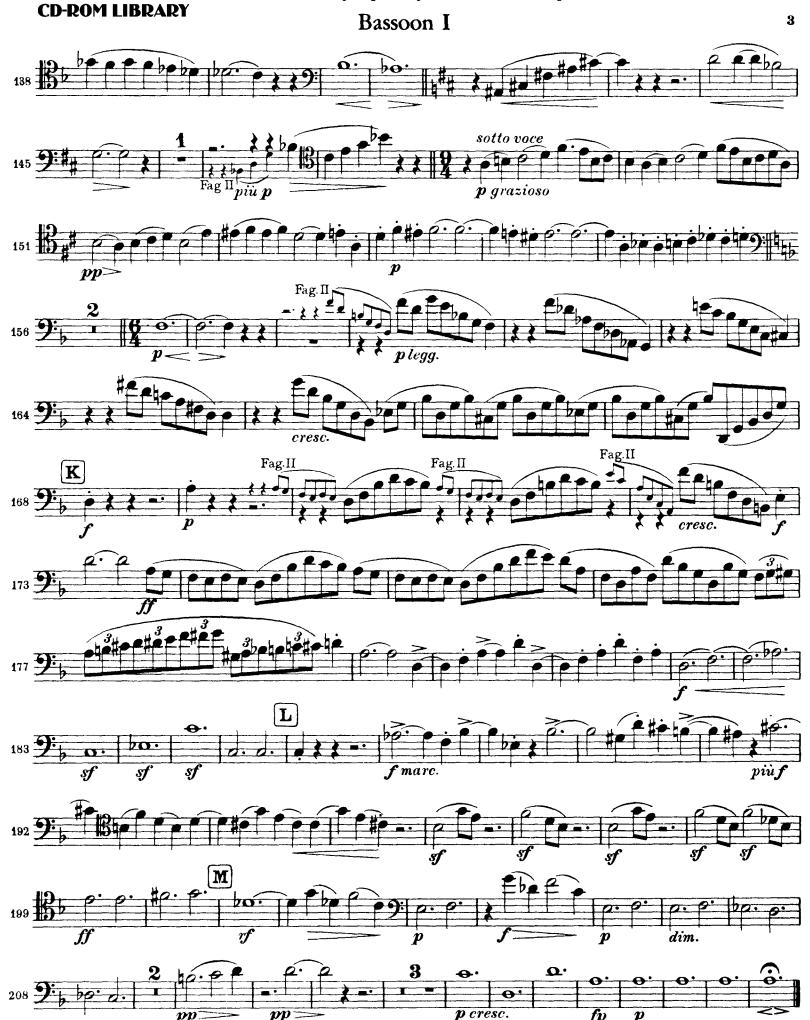

# Johannes Brahms Symphony No. 3 in F Major, Op. 90

#### Bassoon I





Orchestra Musician's

Brahms — Symphony No. 3 in F Major









Brahms — Symphony No. 3 in F Major Orchestra Musician's **CD-ROM LIBRARY** Bassoon I



Orchestra Musician's

Brahms — Symphony No. 3 in F Major

**CD-ROM LIBRARY** 

Bassoon I



# Johannes Brahms Symphony No. 3 in F Major, Op. 90

1

#### Bassoon II





Orchestra Musician's **Brahms** — **Symphony No. 3 in F Major** 





Orchestra Musician's Brahms — Symphony No. 3 in F Major **CD-ROM LIBRARY** Bassoon II 5

### Bassoon II



Brahms — Symphony No. 3 in F Major Orchestra Musician's **CD-ROM LIBRARY** Bassoon II 7 >> pesante





### Johannes Brahms Symphony No. 3 in F Major, Op. 90

### Contra Bassoon



2