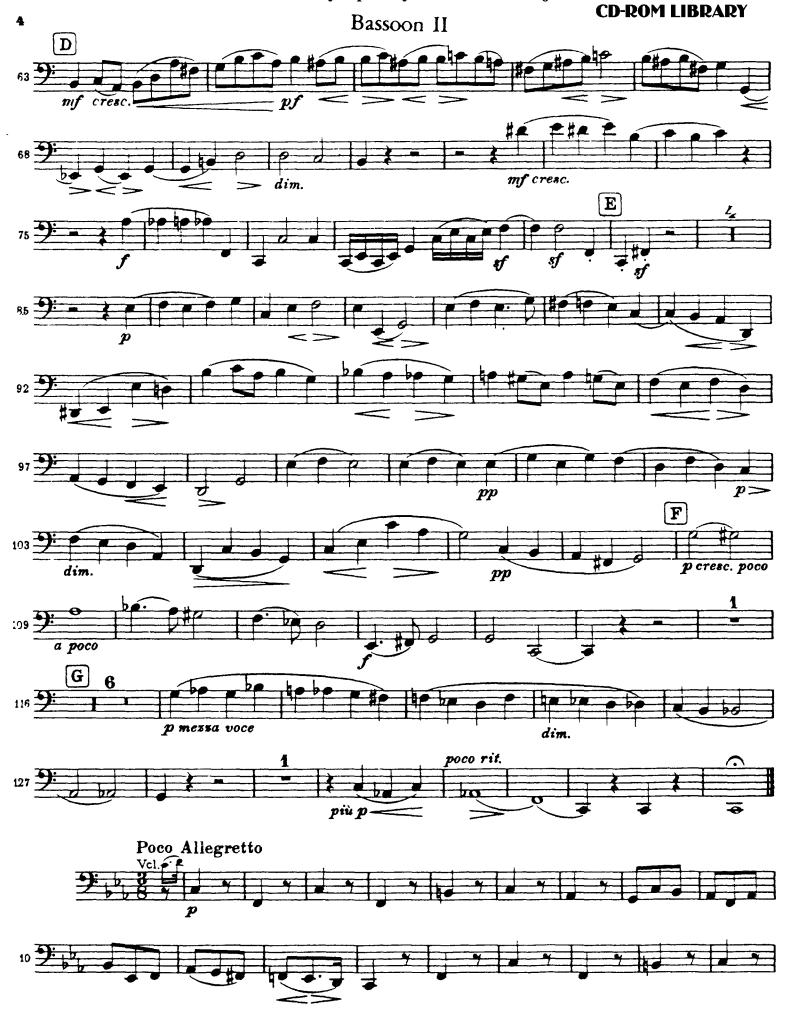

#### Bassoon II

Orchestra Musician's **Brahms** — **Symphony No. 3 in F Major** 

Orchestra Musician's Brahms — Symphony No. 3 in F Major **CD-ROM LIBRARY** Bassoon II 5

### Bassoon II

Brahms — Symphony No. 3 in F Major Orchestra Musician's **CD-ROM LIBRARY** Bassoon II 7 >> pesante